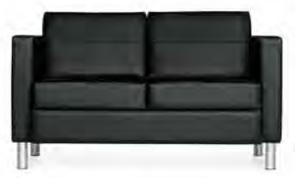

## CITI.

7876
Two Seater Sofa with Leather/Mock leather combination (477/577) Graphite

Note: Legs are available in either Tungsten or Black Finishes

CITI offers a contemporary timeless look that fits anywhere, it is finely scaled - just 31" deep and 30" wide for the club chair, 50.5" wide for the two seater and 72" wide for the three seater. - so it works particularly well where space is at a premium or where a lighter scale presence is desired. The raised leg enhances the lightness of scale and provides easy access for cleaners. CITI is finished beautifully in Italian Leather or Leather/Mock Leather combinations. Cushions are sewn with double-needle-stitched seams and sits high and firm, making it extremely appropriate as reception area or office seating.

| DESCRIPTION |                              | w     | D        | DIMENSIONS<br>H | SEAT HEIGHT |
|-------------|------------------------------|-------|----------|-----------------|-------------|
|             |                              | IN mm | IN<br>mm | IN<br>mm        | IN mm       |
|             | 7875                         | 30    | 31       | 30              | N/A         |
|             | Lounge Chair                 | 762   | 787      | 762             |             |
|             | Fixed top stitched cushions. |       |          |                 |             |
|             | 7876                         | 50.5  | .31      | 30              | N/A         |
|             | Two Seater Sofa              | 1283  | 787      | 762             |             |
|             | Fixed top stitched cushions. |       |          |                 |             |
|             | 7877                         | 72    | 31       | 30              | N/A         |
|             | Three Seater Sofa            | 1829  | 787      | 762             |             |
|             | Fixed top stitched cushions. |       |          |                 |             |
|             |                              |       |          |                 |             |