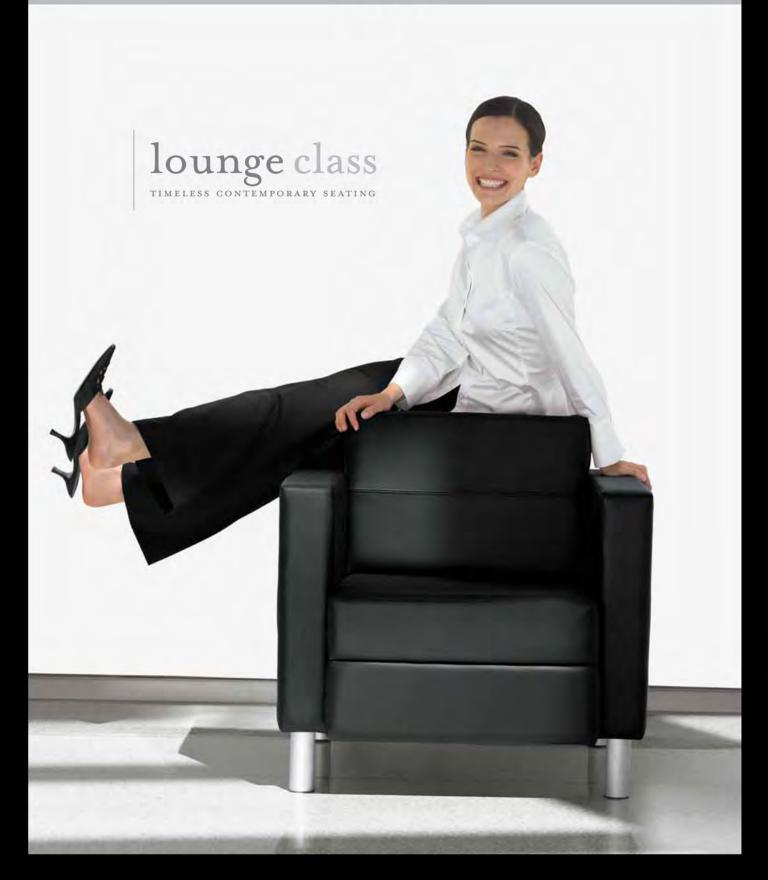

## CITI.

7876
Two Seater Sofa with Leather/Mock leather combination (477/577) Graphite

Note: Legs are available in either Tungsten or Black Finishes

CITI offers a contemporary timeless look that fits anywhere, it is finely scaled - just 31" deep and 30" wide for the club chair, 50.5" wide for the two seater and 72" wide for the three seater. - so it works particularly well where space is at a premium or where a lighter scale presence is desired. The raised leg enhances the lightness of scale and provides easy access for cleaners. CITI is finished beautifully in Italian Leather or Leather/Mock Leather combinations. Cushions are sewn with double-needle-stitched seams and sits high and firm, making it extremely appropriate as reception area or office seating.