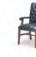

The Traditional series offers a selection of Armchairs and Titters with High and Low-Backs to classic plain or button-tuffed upholstery.

Button tufting enhances the fine classic styling.

Nail trim adds a tailored touch.

Scroll-carved arms are set off with traditional nail trim.

Queen Anne style legs provide elegant support.