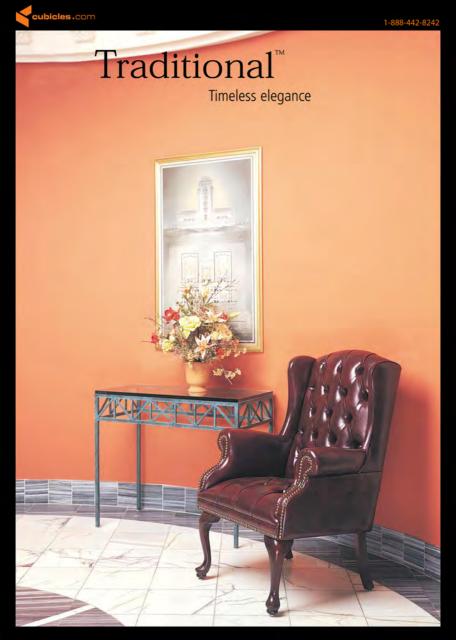

## Make a distinct impression with furniture that reflects

The Traditional series by Global, with its fuxurious styling and careful attention to detail, adds an immediate impression of quality, comfort and well-being. It combines timeless styling with contemporary comfort and quality craftsmanship in four distinctive styles; Oueen Anne, Martha Washington, Judge and Banker.

## Make a distinct impression

The Traditional series by Global, with its luxurious styling and careful attention to detail. adds an immediate impression of quality, comfort and well-being. It combines timeless styling with comemporary comfort and quality craftsmanship in four distinctive styles: Queen Anne, Martha Washington, Judge and Banker.