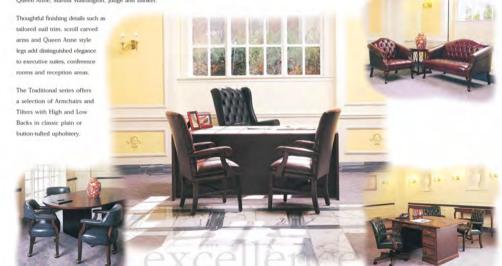

## Make a distinct impression with furniture that reflects

The Traditional series by Global, with its fuxurious styling and careful attention to detail, adds an immediate impression of quality, comfort and well-being. It combines timeless styling with contemporary comfort and quality craftsmanship in four distinctive styles; Oueen Anne, Martha Washington, Judge and Banker.

## Make a distinct impression

The Traditional series by Global, with its luxurious styling and careful attention to detail. adds an immediate impression of quality, comfort and well-being. It combines timeless styling with comemporary comfort and quality craftsmanship in four distinctive styles: Queen Anne, Martha Washington, Judge and Banker.

The Traditional series offers a selection of Armchairs and Titters with High and Low-Backs to classic plain or button-tuffed upholstery.