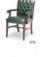

## Make a distinct impression with furniture that reflects

The Traditional series by Global, with its fuxurious styling and careful attention to detail, adds an immediate impression of quality, comfort and well-being. It combines timeless styling with contemporary comfort and quality craftsmanship in four distinctive styles; Oueen Anne, Martha Washington, Judge and Banker.

## Make a distinct impression

The Traditional series by Global, with its luxurious styling and careful attention to detail. adds an immediate impression of quality, comfort and well-being. It combines timeless styling with comemporary comfort and quality craftsmanship in four distinctive styles: Queen Anne, Martha Washington, Judge and Banker.

The Traditional series offers a selection of Armchairs and Titters with High and Low-Backs to classic plain or button-tuffed upholstery.

Button tufting enhances the fine classic styling.

Nail trim adds a tailored touch.

Scroll-carved arms are set off with traditional nail trim.

Queen Anne style legs provide elegant support.