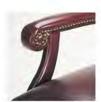

Button tufting enhances the fine classic styling.

Nail trim adds a tailored touch.

Scroll-carved arms are set off with traditional nail trim.

Queen Anne style legs provide elegant support.