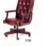

## Make a distinct impression with furniture that reflects

The Traditional series by Global, with its fuxurious styling and careful attention to detail, adds an immediate impression of quality, comfort and well-being. It combines timeless styling with contemporary comfort and quality craftsmanship in four distinctive styles; Oueen Anne, Martha Washington, Judge and Banker.

## Make a distinct impression

The Traditional series by Global, with its luxurious styling and careful attention to detail. adds an immediate impression of quality, comfort and well-being. It combines timeless styling with comemporary comfort and quality craftsmanship in four distinctive styles: Queen Anne, Martha Washington, Judge and Banker.

The Traditional series offers a selection of Armchairs and Titters with High and Low-Backs to classic plain or button-tuffed upholstery.

Button tufting enhances the fine classic styling.

Nail trim adds a tailored touch.

Scroll-carved arms are set off with traditional nail trim.

Queen Anne style legs provide elegant support.