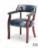

The Traditional series offers a selection of Armchairs and Titters with High and Low-Backs to classic plain or button-tuffed upholstery.

Button tufting enhances the fine classic styling.

Nail trim adds a tailored touch.

Scroll-carved arms are set off with traditional nail trim.

Queen Anne style legs provide elegant support.