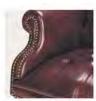

Button tufting enhances the fine classic styling.

Nail trim adds a tailored touch.

Scroll-carved arms are set off with traditional nail trim.

Queen Anne style legs provide elegant support.