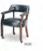

The Traditional series offers a selection of Armchairs and Titters with High and Low-Backs to classic plain or button-tuffed upholstery.

Button tufting enhances the fine classic styling.

Nail trim adds a tailored touch.

Scroll-carved arms are set off with traditional nail trim.

Queen Anne style legs provide elegant support.