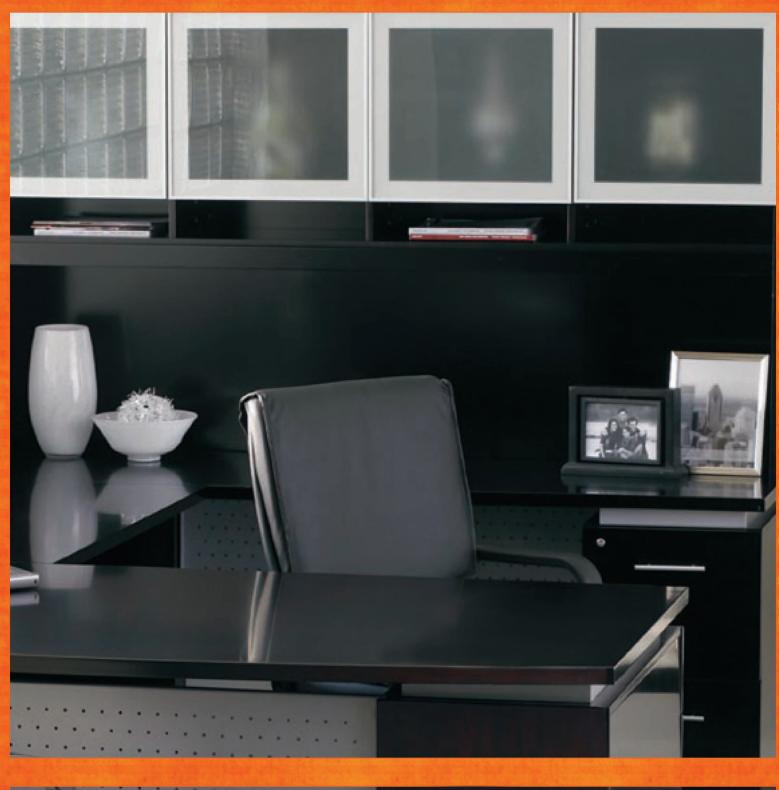

# EXECUTIVE OFFICE

The Eclipse Series makes a bold, modern statement by combining wood, metal, and glass elements into an attractive, yet affordable package. Floating worksurfaces are anchored by sturdy, functional pedestal bases, while the perforated silver modesty panels and frosted glass doors give Eclipse a strong sense of fashion.

Offered in a choice of either a rich Espresso Walnut or inviting Warm Cherry finish, Eclipse is sure to please the forward-thinking organization. Take a step towards the future.

## (1-888-442-8242)

A BROAD SELECTION OF FREESTANDING CREDENZAS AND DESKS, ALONG WITH FULLY CONFIGURED SUITES ARE AVAILABLE. SEE PRICE LIST FOR DETAILS.

THE WARDROBE CABINET PLACED ON TOP OF A MULTI-PURPOSE FILE ADDS STYLE AND FUNCTIONALITY TO ANY EXECUTIVE OFFICE.