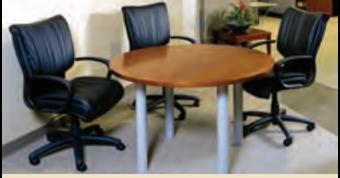

ECLIPSE CONFERENCE TABLES ARE ALSO AVAILABLE IN A CHOICE OF ROUND SURFACES FOR SMALL TEAM AREAS OR PRIVATE OFFICES.

A WIDE SELECTION OF STORAGE OPTIONS PROVIDE ATTRACTIVE AND USEFUL ADDITIONS TO ANY CONFERENCE ROOM.

### CONFERENCE

Beyond executive offices or reception areas, Eclipse delivers performance in any conference setting as well. Clean, yet stable silver legs support beautiful table surfaces featuring a subtle, reverse-cut beveled edge giving Eclipse tables a current feel. When you need to inspire that next breakthrough idea or provide an environment that promotes clear thinking and tough decision-making, choose Eclipse.