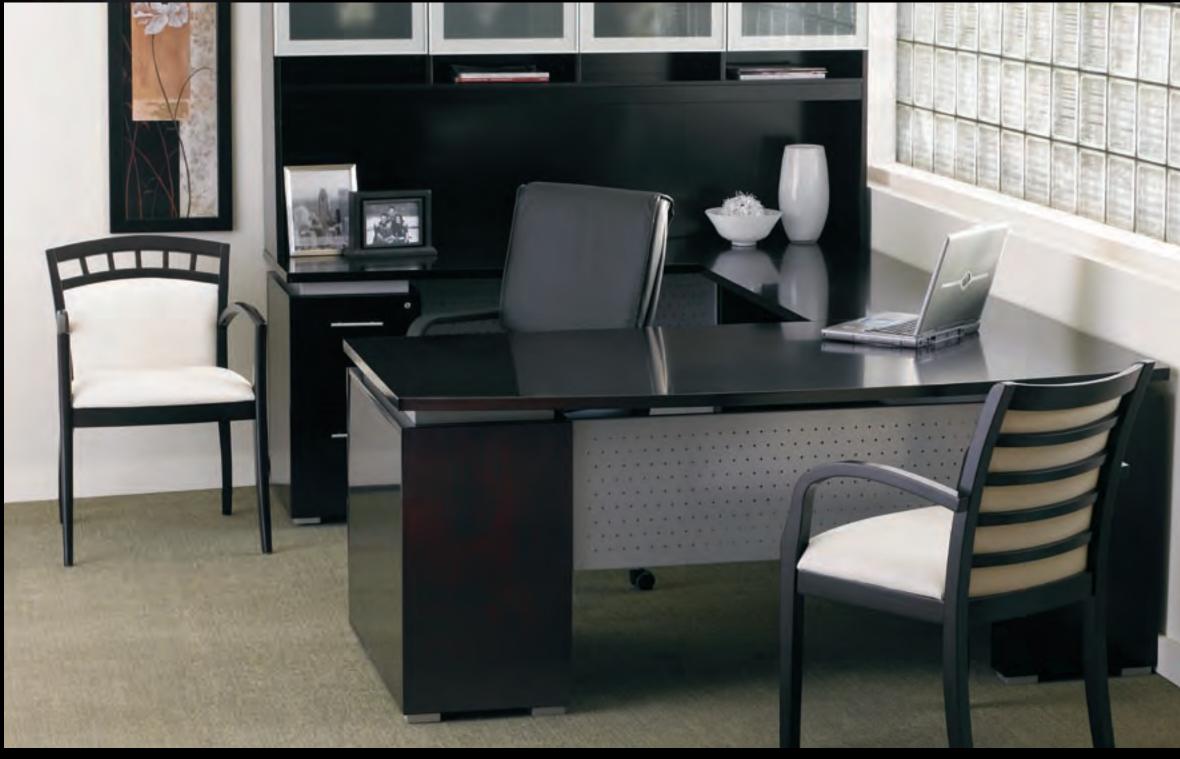

# EXECUTIVE OFFICE

The Eclipse Series makes a bold, modern statement by combining wood, metal, and glass elements into an attractive, yet affordable package. Floating worksurfaces are anchored by sturdy, functional pedestal bases, while the perforated silver modesty panels and frosted glass doors give Eclipse a strong sense of fashion.

Offered in a choice of either a rich Espresso Walnut or inviting Warm Cherry finish, Eclipse is sure to please the forward-thinking organization. Take a step towards the future.

## (1-888-442-8242)

A BROAD SELECTION OF FREESTANDING CREDENZAS AND DESKS, ALONG WITH FULLY CONFIGURED SUITES ARE AVAILABLE. SEE PRICE LIST FOR DETAILS.

THE WARDROBE CABINET PLACED ON TOP OF A MULTI-PURPOSE FILE ADDS STYLE AND FUNCTIONALITY TO ANY EXECUTIVE OFFICE.