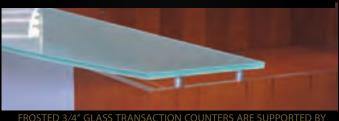

# RECEPTION

Eclipse reception stations will impress your guests and convince them that your organization means business. A striking, contemporary design is achieved using a combination of AA-grade, North American hardwood veneers with silver, perforated steel vertical panels and frosted glass transaction counters. The quality and workmanship are found in every detail along with an extensive offering of smart, productive filing options.

Look no further for attractive, elegant and affordable solutions. Eclipse will be sure to surpass your expectations.

(1-888-442-8242)

FROSTED 3/4" GLASS TRANSACTION COUNTERS ARE SUPPORTED BY BRUSHED STAINLESS STEEL SUPPORTS.