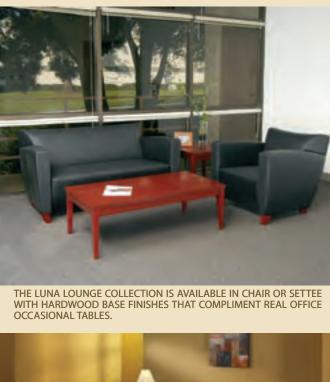

#### LOUNGE SEATING

Whether it's private office or public space areas, look to Mayline for your lounge furniture needs. Our Aspire, Prestige and Luna collections feature genuine leather seated surfaces, at affordable price points that are competitive with fabric.

THE ASPIRE LOUNGE COLLECTION IS FEATURED WITH SORRENTO OCCASIONAL TABLES.

THE PRESTIGE LOUNGE COLLECTION IS SHOWN WITH CORSICA OCCASIONAL TABLES.