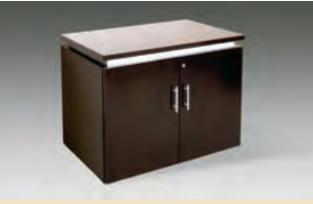

ECLIPSE CONFERENCE TABLES ARE ALSO AVAILABLE IN A CHOICE OF ROUND SURFACES FOR SMALL TEAM AREAS OR PRIVATE OFFICES.

A WIDE SELECTION OF STORAGE OPTIONS PROVIDE ATTRACTIVE AND USEFUL ADDITIONS TO ANY CONFERENCE ROOM.