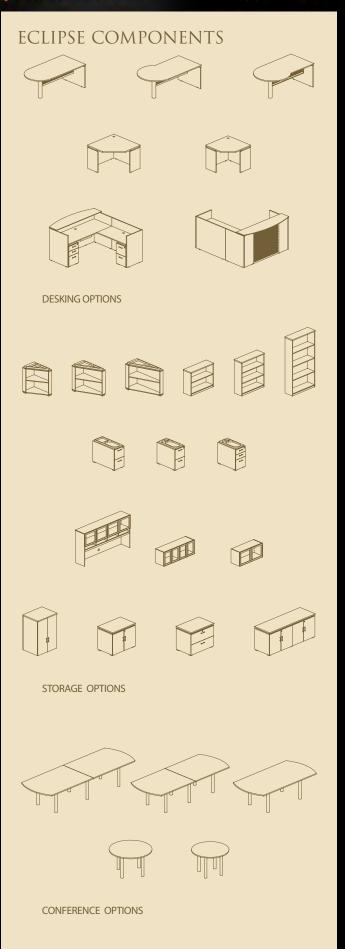

## (1-888-442-8242)

A BROAD SELECTION OF FREESTANDING CREDENZAS AND DESKS, ALONG WITH FULLY CONFIGURED SUITES ARE AVAILABLE. SEE PRICE LIST FOR DETAILS.

THE WARDROBE CABINET PLACED ON TOP OF A MULTI-PURPOSE FILE ADDS STYLE AND FUNCTIONALITY TO ANY EXECUTIVE OFFICE.

ECLIPSE CONFERENCE TABLES ARE ALSO AVAILABLE IN A CHOICE OF ROUND SURFACES FOR SMALL TEAM AREAS OR PRIVATE OFFICES.

A WIDE SELECTION OF STORAGE OPTIONS PROVIDE ATTRACTIVE AND USEFUL ADDITIONS TO ANY CONFERENCE ROOM.

FULLY CONFIGURED RECEPTION DESKS AND L-SHAPED STATIONS ARE AVAILABLE INCLUDING ALL NECESSARY STORAGE OPTIONS.