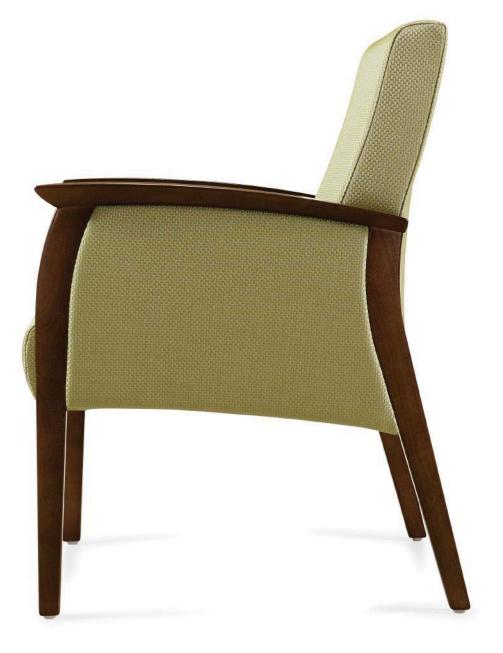

### relaxing, familiar, timeless

LOUNGE SINGLE SEATER MEDICAL CHAIRS shown in Momentum Tease, vanilla (09044990) and Charcoal Java (CJM) finish. TABLE in Charcoal Java (CJM).