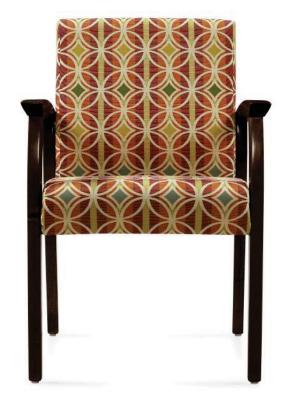

#### comfortable, flexible, supportive

DINING MEDICAL CHAIRS shown in Momentum Strada, Bengali (09108801) and Charcoal Java (CJM) finish.

PATIENT HIGH BACK MEDICAL CHAIRS with closed arms. Shown in Patty Madden Banyan, Sesame (SOF-BAN-11) and Cherry Latte (CLM) finish.