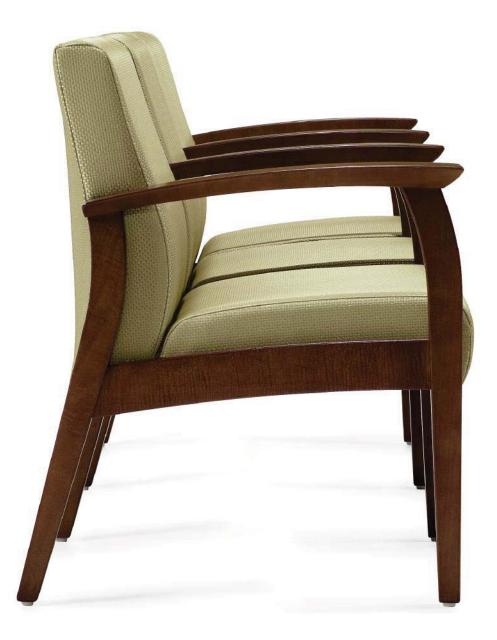

#### versatile, modern, classic

DINING MEDICAL CHAIRS ARMCHAIR shown in momentum Strada, Bengail (09108801) and Charcoal Java (CJM) finish.

GUEST LOW BACK THREE SEATER MEDICAL CHAIRS show in Patty Madden Banyan, Sesame (SOF-BAN-11) and Cherry Latte (CLM) finish.

#### comfortable, flexible, supportive

DINING MEDICAL CHAIRS shown in Momentum Strada, Bengali (09108801) and Charcoal Java (CJM) finish.

PATIENT HIGH BACK MEDICAL CHAIRS with closed arms. Shown in Patty Madden Banyan, Sesame (SOF-BAN-11) and Cherry Latte (CLM) finish.