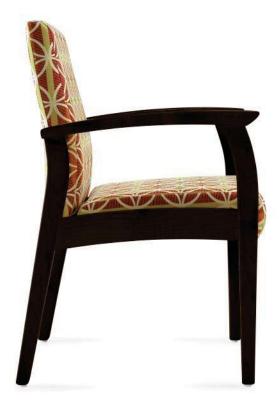

#### comfortable, flexible, supportive

DINING MEDICAL CHAIRS shown in Momentum Strada, Bengali (09108801) and Charcoal Java (CJM) finish.

PATIENT HIGH BACK MEDICAL CHAIRS with closed arms. Shown in Patty Madden Banyan, Sesame (SOF-BAN-11) and Cherry Latte (CLM) finish.