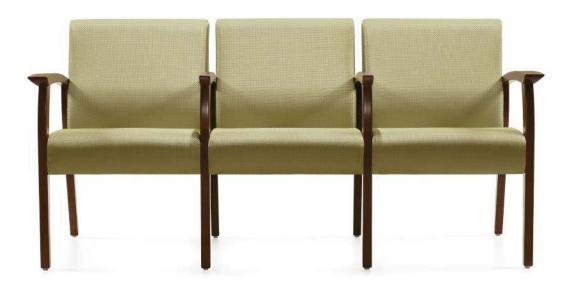

#### versatile, modern, classic

DINING MEDICAL CHAIRS ARMCHAIR shown in momentum Strada, Bengail (09108801) and Charcoal Java (CJM) finish.

GUEST LOW BACK THREE SEATER MEDICAL CHAIRS show in Patty Madden Banyan, Sesame (SOF-BAN-11) and Cherry Latte (CLM) finish.