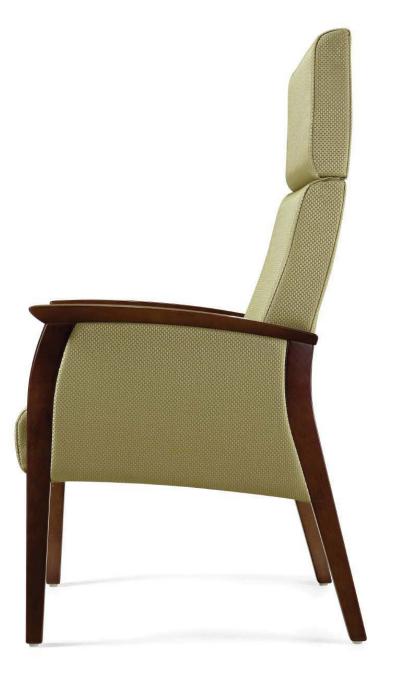

# primacare<sup>™</sup> medical chairs

the first name in healthcare furniture

PATIENT MID BACK MEDICAL CHAIRS shown in Patty Madden Banyan, Sesame (SOF-BAN-11) and Cherry Latte (CLM) finish.