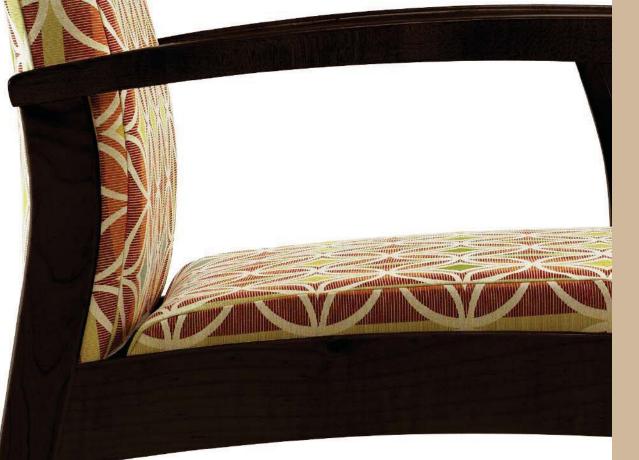

#### comfortable, flexible, supportive

DINING MEDICAL CHAIRS shown in Momentum Strada, Bengali (09108801) and Charcoal Java (CJM) finish.

PATIENT HIGH BACK MEDICAL CHAIRS with closed arms. Shown in Patty Madden Banyan, Sesame (SOF-BAN-11) and Cherry Latte (CLM) finish.