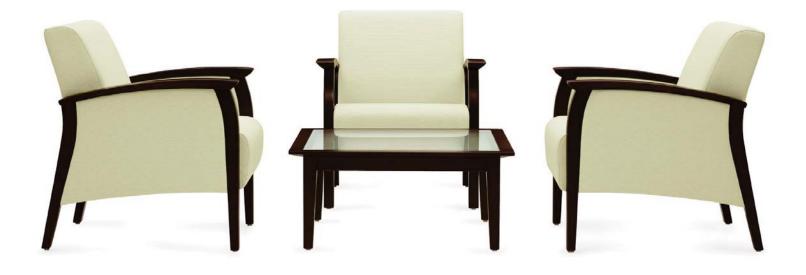

### relaxing, familiar, timeless

LOUNGE SINGLE SEATER MEDICAL CHAIRS shown in Momentum Tease, vanilla (09044990) and Charcoal Java (CJM) finish. TABLE in Charcoal Java (CJM).