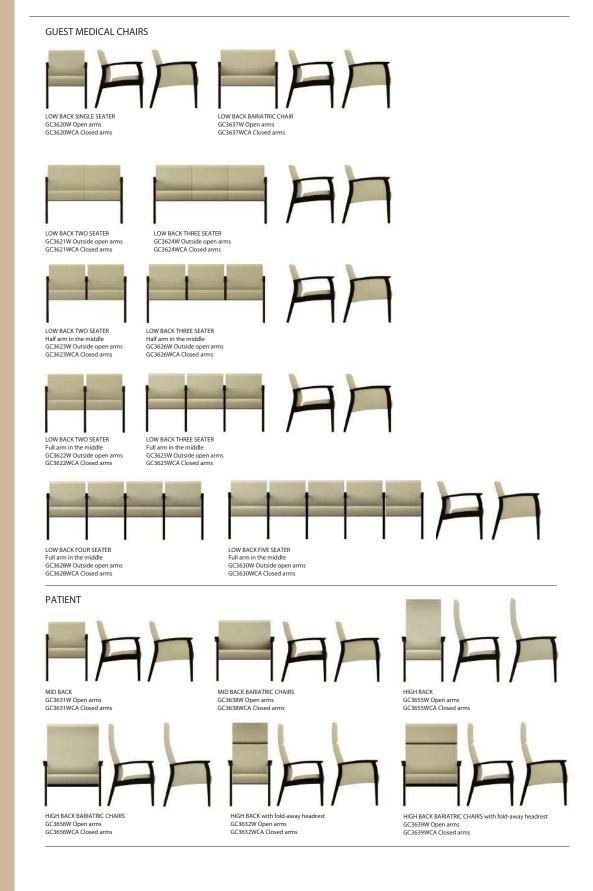

## primacare<sup>™</sup> medical chairs series

DINING HOSPITAL CHAIRS ARMCHAIR GC3616W Open arms GC3616WCA Closed arms LOUNGE HOSPITAL CHAIRS OPTIONAL WOOD ARM CAPS SINGLE SEATER BARIATRIC CHAIRS Available on all models GC3646W Upholstered arms GC3649W Upholstered arms THREE SEATER GC3648W Upholstered arms TWO SEATER GC3647W Upholstered arms SINGLE SEATER GC3641W Open arms GC3641WCA Closed arms BARIATRIC CHAIRS GC3640W Open arms GC3640WCA Closed arms TWO SEATER THREE SEATER GC3643W Open arms GC3643WCA Closed arms GC3642W Open arms GC3642WCA Closed arms CHAIR SLEEPER BED AND RECLINERS CHAIR SLEEPER BED GC3610 DOUBLE CHAIR SLEEPER BED GC3612 WIDE CHAIR SLEEPER BED GC3611 R MEDICAL RECLINER GC3605 Full wood arms GC3606 Partial wood arms MOTION MEDICAL RECLINER Standard with casters, optional wood legs available GC3608 Full wood arms GC3609 Partial wood arms Designed by the Global Center.