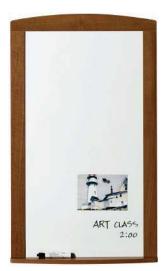

## Tackboard / Magnetic Whiteboard

The Sonoma Collection features whiteboard and tackboards which are the perfect place to post reminders, cards, pictures and more.

(GCLTB01)

(GCLWB01)