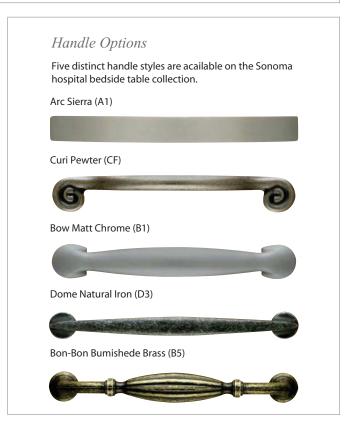

The Sonoma Collection memory box Provides a safe place for the precious mementos brought from home.

Left hinged (GCLMB01L) Reft hinged (GCLMB01R)