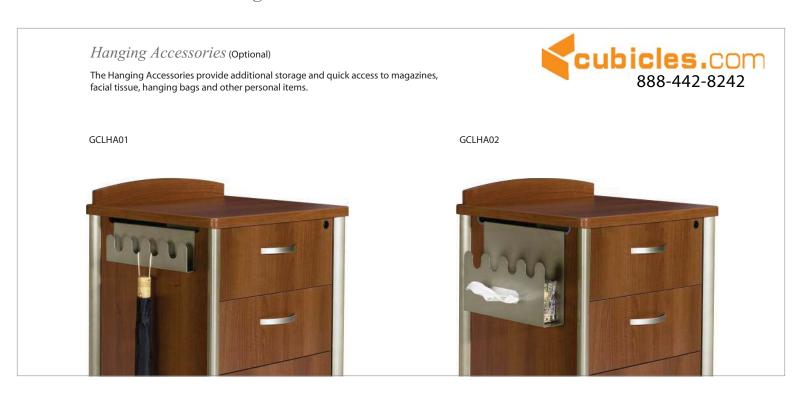

The Sonoma Collection memory box Provides a safe place for the precious mementos brought from home.



Left hinged (GCLMB01L) Reft hinged (GCLMB01R)

## Mirrors Getting ready for the day is made easier with one of the Sonoma Collection's attractive shatterprrof mirror designs.

The Sonoma Collection Provides a variety of a accessoty solutions featuring attractive residential design and are constructed to withstand demanding environments.



## Tackboard / Magnetic Whiteboard

The Sonoma Collection features whiteboard and tackboards which are the perfect place to post reminders, cards, pictures and more.





(GCLTB01)

(GCLWB01)

## Hospital Bedside Table Drawer Liner and Personal Organizer (Optional)

Styrene plastic liner and organizer specially designed to saddle the drawer edges for a perfect fit, while elinimating gaps and potential traps.

GCLLP01













Your Healthcare Facility Will Never Be The Same!