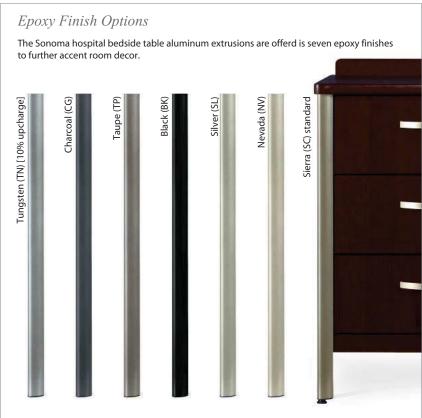

The Sonoma Collection memory box Provides a safe place for the precious mementos brought from home.

Left hinged (GCLMB01L) Reft hinged (GCLMB01R)