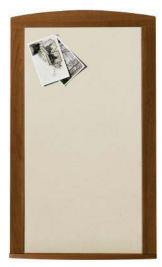

## Tackboard / Magnetic Whiteboard

The Sonoma Collection features whiteboard and tackboards which are the perfect place to post reminders, cards, pictures and more.

(GCLTB01)

(GCLWB01)