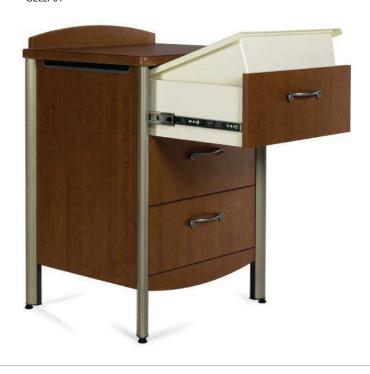

## Hospital Bedside Table Drawer Liner and Personal Organizer (Optional)

Styrene plastic liner and organizer specially designed to saddle the drawer edges for a perfect fit, while elinimating gaps and potential traps.