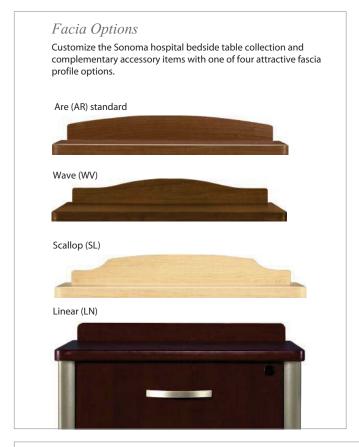

The Sonoma Collection memory box Provides a safe place for the precious mementos brought from home.

Left hinged (GCLMB01L) Reft hinged (GCLMB01R)