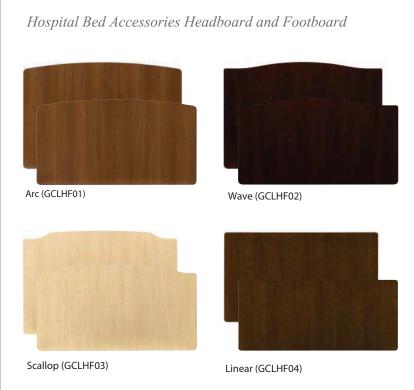

The Sonoma Collection memory box Provides a safe place for the precious mementos brought from home.

Left hinged (GCLMB01L) Reft hinged (GCLMB01R)