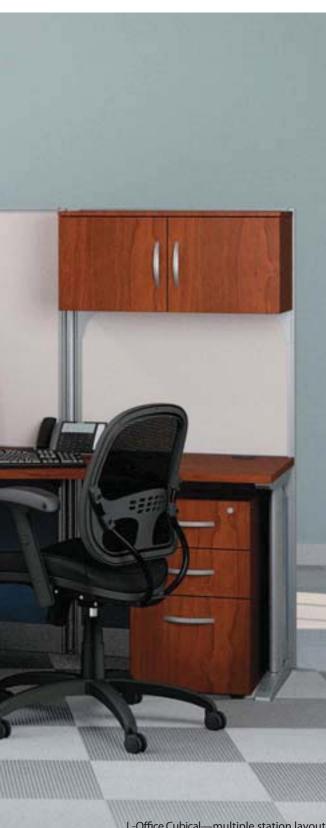

Office Cubicals

L-Office Cubical—multiple station layout

- Durable melamine surfaces resist scratches and stains •
- Desktop grommet for wire management ٠
- Removable metal face plate on desk legs hides cords and cables
- Metal framed, cushioned panels covered by two-toned fabric
- Storage Kit helps to organize your work space and includes File, Cabinet and Paper/Pencil Storage
- All items can ship via UPS; some assembly required
- 10-year warranty •
- Meets ANSI/BIFMA safety and performance standards

#### Available in:

L – Office Cubical – Multiple Station Layout