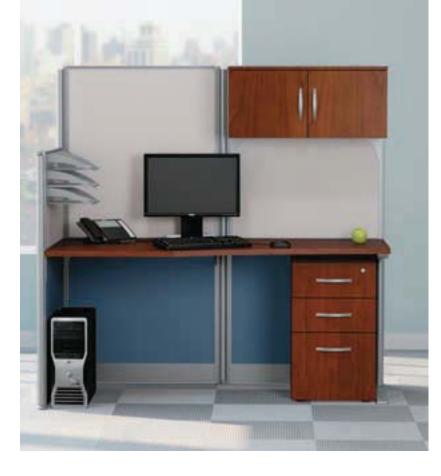

## Cubical Storage Kit includes File, Cabinet, and Accessories

File (Ships Pre-Assembled)

Accesories

Cabinet (Ships Pre-Assembled)

Wire Management

Articulating Keyboard Tray 3%"H x 24%"W x 19½"D

Deluxe Articulating Keyboard Tray 1¼"H x 27"W x 11"D