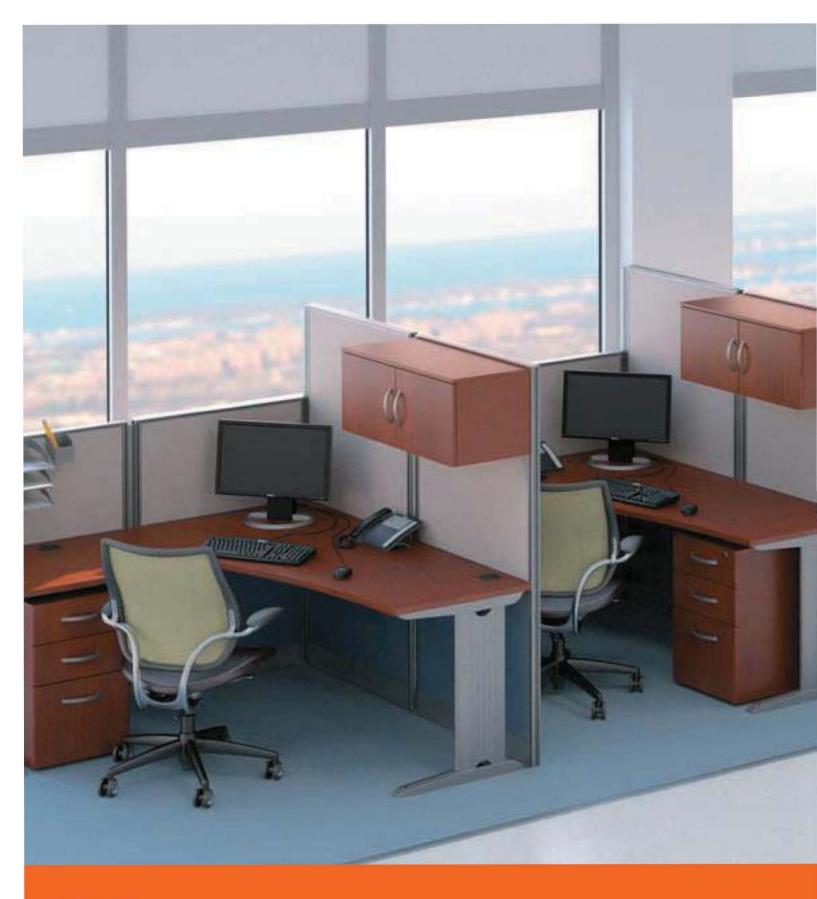

Office Cubicals

L-Office Cubical—multiple station layout

### Office-in-an-Hour<sup>™</sup>. Because time is money.

The name says it all. Office-in-an-Hour is a revolutionary solution that provides complete, freestanding, panel-based office cubicals that assemble in 60 minutes or less. When you need durable, highly functional cubicals, Office-in-an-Hour meets your deadline.

- Durable melamine surfaces resist scratches and stains •
- Desktop grommet for wire management ٠
- Removable metal face plate on desk legs hides cords and cables
- Metal framed, cushioned panels covered by two-toned fabric
- Storage Kit helps to organize your work space and includes File, Cabinet and Paper/Pencil Storage
- All items can ship via UPS; some assembly required
- 10-year warranty •
- Meets ANSI/BIFMA safety and performance standards

## We make it easy to plan your office.

The Office-in-an-Hour Series of Office Cubicals offers total flexibility to create multiple workstation configurations for your office space.

- Customized computer layouts of your office space with our space planning services.
- 2-dimensional and 3-dimensional layouts with a shopping list you can easily use to place your office cubicals order.

#### Available in:

L – Office Cubical – Multiple Station Layout