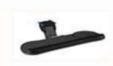

## Cubical Storage Kit includes File, Cabinet, and Accessories

File (Ships Pre-Assembled)

Accesories

Cabinet (Ships Pre-Assembled)

Wire Management

Articulating Keyboard Tray 3%"H x 24%"W x 19½"D

Deluxe Articulating Keyboard Tray 1¼"H x 27"W x 11"D