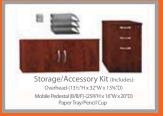

## Cubical Storage Kit includes File, Cabinet, and Accessories

File (Ships Pre-Assembled)

Accesories

Cabinet (Ships Pre-Assembled)

Wire Management

Articulating Keyboard Tray 3%"H x 24%"W x 19½"D

Deluxe Articulating Keyboard Tray 1¼"H x 27"W x 11"D