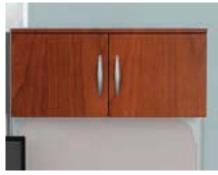

## Cubical Storage Kit includes File, Cabinet, and Accessories

File (Ships Pre-Assembled)

Accesories

Cabinet (Ships Pre-Assembled)

Wire Management

Articulating Keyboard Tray 3%"H x 24%"W x 19½"D

Deluxe Articulating Keyboard Tray 1¼"H x 27"W x 11"D