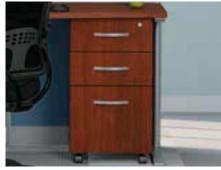

## Cubical Storage Kit includes File, Cabinet, and Accessories

File (Ships Pre-Assembled)

Accesories

Cabinet (Ships Pre-Assembled)

Wire Management

Articulating Keyboard Tray 3%"H x 24%"W x 19½"D

Deluxe Articulating Keyboard Tray 1¼"H x 27"W x 11"D