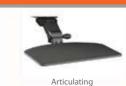

## Cubical Storage Kit includes File, Cabinet, and Accessories

File (Ships Pre-Assembled)

Accesories

Cabinet (Ships Pre-Assembled)

Wire Management

Articulating Keyboard Tray 3%"H x 24%"W x 19½"D

Deluxe Articulating Keyboard Tray 1¼"H x 27"W x 11"D