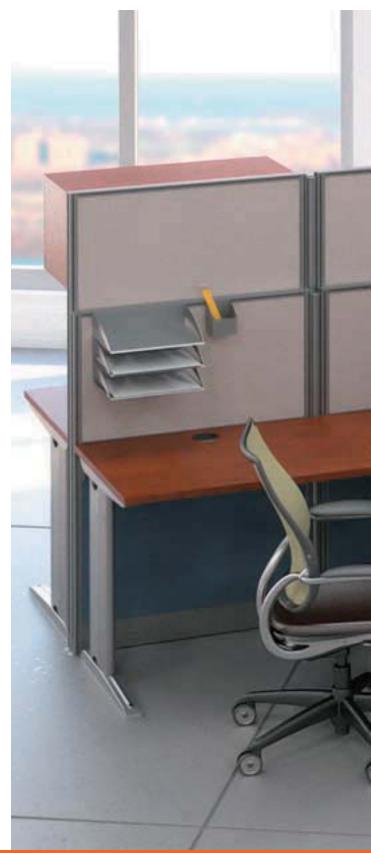

- Durable melamine surfaces resist scratches and stains •
- Desktop grommet for wire management ٠
- Removable metal face plate on desk legs hides cords and cables
- Metal framed, cushioned panels covered by two-toned fabric
- Storage Kit helps to organize your work space and includes File, Cabinet and Paper/Pencil Storage
- All items can ship via UPS; some assembly required
- 10-year warranty •
- Meets ANSI/BIFMA safety and performance standards

## Cubical Storage Kit includes File, Cabinet, and Accessories

File (Ships Pre-Assembled)

Accesories

Cabinet (Ships Pre-Assembled)

Wire Management

Articulating Keyboard Tray 3%"H x 24%"W x 19½"D

Deluxe Articulating Keyboard Tray 1¼"H x 27"W x 11"D