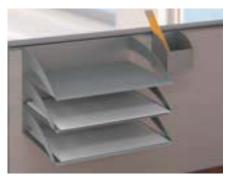

## Cubical Storage Kit includes File, Cabinet, and Accessories

File (Ships Pre-Assembled)

Accesories

Cabinet (Ships Pre-Assembled)

Wire Management

Articulating Keyboard Tray 3%"H x 24%"W x 19½"D

Deluxe Articulating Keyboard Tray 1¼"H x 27"W x 11"D