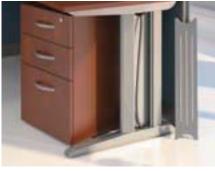

## Cubical Storage Kit includes File, Cabinet, and Accessories

File (Ships Pre-Assembled)

Accesories

Cabinet (Ships Pre-Assembled)

Wire Management

Articulating Keyboard Tray 3%"H x 24%"W x 19½"D

Deluxe Articulating Keyboard Tray 1¼"H x 27"W x 11"D