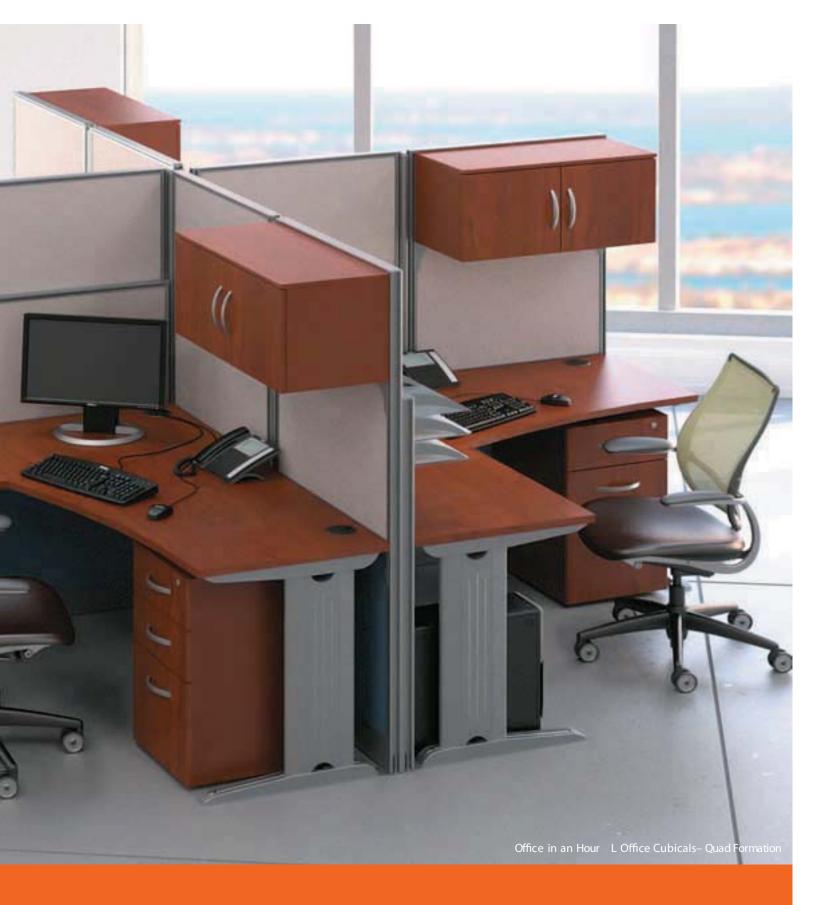

### Office-in-an-Hour<sup>™</sup>. Because time is money.

The name says it all. Office-in-an-Hour is a revolutionary solution that provides complete, freestanding, panel-based office cubicals that assemble in 60 minutes or less. When you need durable, highly functional cubicals, Office-in-an-Hour meets your deadline.

## We make it easy to plan your office.

The Office-in-an-Hour Series of Office Cubicals offers total flexibility to create multiple workstation configurations for your office space.

- Customized computer layouts of your office space with our space planning services.
- 2-dimensional and 3-dimensional layouts with a shopping list you can easily use to place your office cubicals order.

#### Available in:

L – Office Cubical – Multiple Station Layout