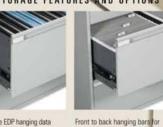

#### AVAILABLE DRAWER CONFIGURATIONS

Full depth shelves for legal documents

are standard.

Ring binder storage in "B" type Side to side EDP hanging data receding door openings der storage using two point

letter or legal files