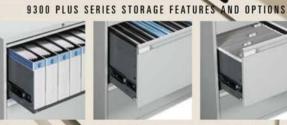

#### AVAILABLE DRAWER CONFIGURATIONS

Full depth shelves for legal documents

are standard.

Ring binder storage in "B" type Side to side EDP hanging data receding door openings der storage using two point

letter or legal files