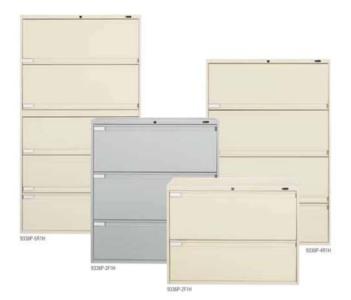

#### 9300 Plus Series Lateral Files

This series has the look of higher end cabinets but at a reduced cost to end user. Leveling glides keep the file case true, ensuring that drawers are easy to open. Cam locks with removable cores are standard. File bars included. Interlock system prevents tipping by allowing only one drawer to open at a time. Looped full pull design shown above.

#### AVAILABLE DRAWER CONFIGURATIONS

Full depth shelves for legal documents

are standard.

Ring binder storage in "B" type Side to side EDP hanging data receding door openings der storage using two point

letter or legal files