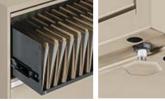

#### AVAILABLE DRAWER CONFIGURATIONS

Full depth shelves for legal documents

are standard.

Ring binder storage in "B" type Side to side EDP hanging data receding door openings der storage using two point

letter or legal files