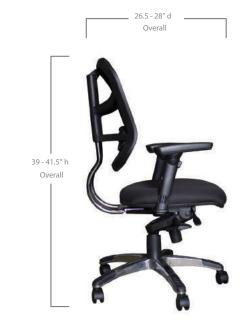

| MODEL    | HEIGHT<br>(Inches) | OVERALL<br>DEPTH<br>(Inches) | ARM TO ARM<br>WIDTH<br>(Inches) | SEAT DEPTH<br>(Inches) | SEAT WIDTH<br>(Inches) | NET WEIGHT<br>(Lbs.) | List Price |
|----------|--------------------|------------------------------|---------------------------------|------------------------|------------------------|----------------------|------------|
| OPS-4008 | 39 - 41.5*         | 26.5 - 28                    | 29.5                            | 21                     | 21.5                   | 49                   | \$439      |

<sup>\*</sup> Height increases by 5" with ratchet back adjustment