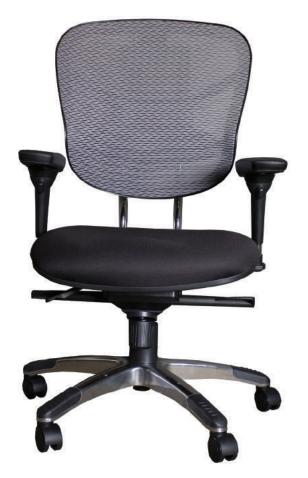

## **VALUE SERIES**

Our Value Series gets back to the basics of seating. This series offers the traditional support you expect in a quality, low cost product with added benefits of comfort and security to support your professional lifestyle and promote productivity.

Functionality and style are not overlooked, as our Value Series was engineered for easy-to-use controls and simplistic design, conducive for any work environment.

- Arm pads adjust inward/outward and upward/downward
- Ratchet back
- Seat slider
- Swivel tilt with 2–1 syncro tilt control
- 5 position tilt lock
- · Adjustable office chair lumbar support
- Tilt tension
- · Light gray mesh back and fabric seat