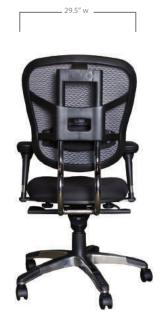

| MODEL    | HEIGHT<br>(Inches) | OVERALL<br>DEPTH<br>(Inches) | ARM TO ARM<br>WIDTH<br>(Inches) | SEAT DEPTH<br>(Inches) | SEAT WIDTH<br>(Inches) | NET WEIGHT<br>(Lbs.) | List Price |
|----------|--------------------|------------------------------|---------------------------------|------------------------|------------------------|----------------------|------------|
| OPS-4008 | 39 - 41.5*         | 26.5 - 28                    | 29.5                            | 21                     | 21.5                   | 49                   | \$439      |