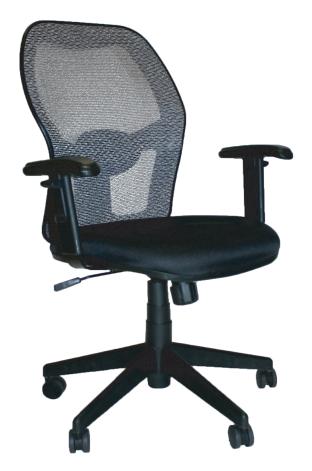

## **VALUE SERIES**

Our Value Series gets back to the basics of seating. This series of computer desk chair offers the traditional support you expect in a quality, low cost product with added benefits of comfort and security to support your professional lifestyle and promote productivity.

Functionality and style are not overlooked, as our Value Series was engineered for easy-to-use controls and simplistic design, conducive for any work environment.

- Adjustable tilt tension
- Arm pads adjust upward/downward
- · Seat height and tension adjustments
- Swivel tilt
- Tilt lock
- Light gray mesh back and fabric seat