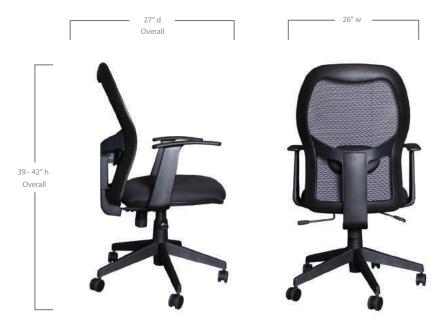

| MODEL    | HEIGHT<br>(Inches) | OVERALL<br>DEPTH<br>(Inches) | ARM TO ARM<br>WIDTH<br>(Inches) | SEAT DEPTH<br>(Inches) | SEAT WIDTH<br>(Inches) | NET WEIGHT<br>(Lbs.) | List Price |
|----------|--------------------|------------------------------|---------------------------------|------------------------|------------------------|----------------------|------------|
| OPS-4019 | 39 - 42            | 27                           | 26                              | 20                     | 20                     | 37                   | \$299      |