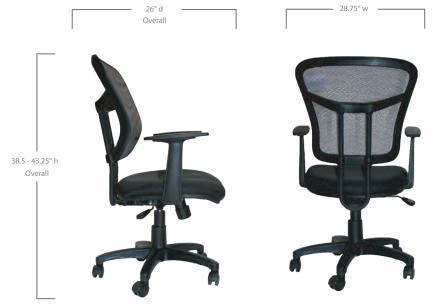

- Arms adjust inward/outward and upward/downward
- · Seat height and tension adjustments
- · Standard control with tilt lock
- · Light gray mesh back and fabric seat
- Mesh back office chair

| MODEL    | HEIGHT<br>(Inches) | OVERALL<br>DEPTH<br>(Inches) | ARM TO ARM<br>WIDTH<br>(Inches) | SEAT DEPTH<br>(Inches) | SEAT WIDTH<br>(Inches) | NET WEIGHT<br>(Lbs.) | List Price |
|----------|--------------------|------------------------------|---------------------------------|------------------------|------------------------|----------------------|------------|
| OPS-4032 | 38.5 - 43.25       | 26                           | 28.75                           | 20                     | 20.5                   | 31                   | \$259      |