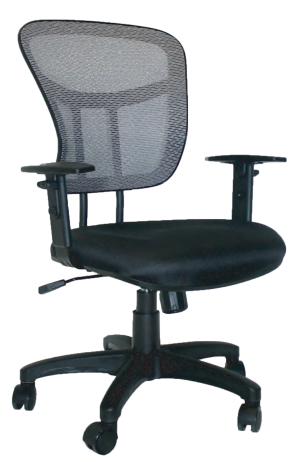

## **VALUE SERIES**

Our Value Series gets back to the basics of seating. This series offers the traditional support you expect in a quality, low cost product with added benefits of comfort and security to support your professional lifestyle and promote productivity.

Functionality and style are not overlooked, as our Value Series was engineered for easy-to-use controls and simplistic design, conducive for any work environment. It is good office chair deals.

Features

- Arms adjust inward/outward and upward/downward
- · Seat height and tension adjustments
- · Standard control with tilt lock
- · Light gray mesh back and fabric seat
- Mesh back office chair

| MODEL    | HEIGHT<br>(Inches) | OVERALL<br>DEPTH<br>(Inches) | ARM TO ARM<br>WIDTH<br>(Inches) | SEAT DEPTH<br>(Inches) | SEAT WIDTH<br>(Inches) | NET WEIGHT<br>(Lbs.) | List Price |
|----------|--------------------|------------------------------|---------------------------------|------------------------|------------------------|----------------------|------------|
| OPS-4032 | 38.5 - 43.25       | 26                           | 28.75                           | 20                     | 20.5                   | 31                   | \$259      |