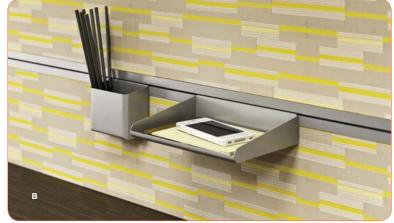

A White executive desk
Nice Added Touch with Wall Mount Shelving

B Tool Rail Puts the Little Things Right Where You Need Them

C Bench Height Sit-and-Store to Maximize Space