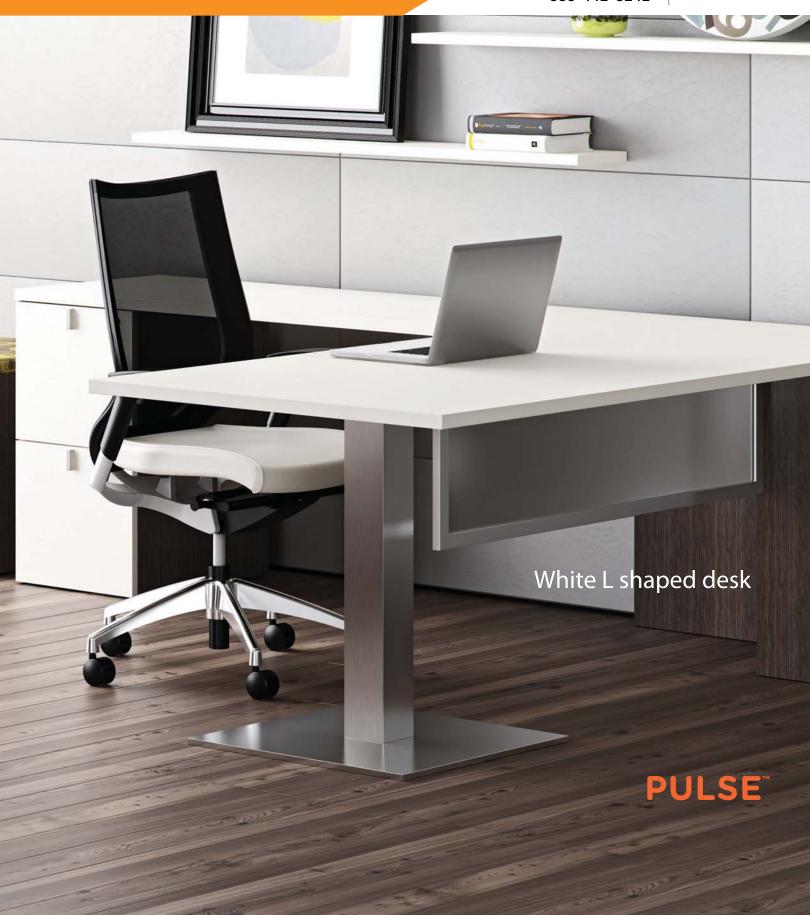

## **PULSE**

Do you want to shift your company into power drive? Redefine your corporate culture? Then shift with Pulse to reach the desired behaviors to succeed.

Work fluidly between departments, communicate ideas more effectively, and focus to move your projects forward. Evolve your work and your surroundings to the next level with Pulse.

## A BETTER WORK DAY

Created to give you the perfect working environment for the task, Pulse offers a height adjustable desk which allows users to transition from seated heads down work to a standing meeting spot for collaboration with ease. Promoting a healthier workplace, users are able to readily change positions which allows for more productivity. For fresh offices that work for you, choose Pulse from First Office.