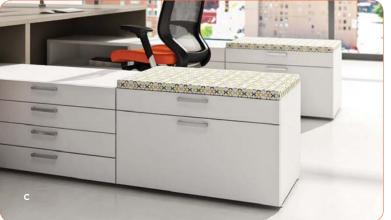

A White executive desk
Nice Added Touch with Wall Mount Shelving

B Tool Rail Puts the Little Things Right Where You Need Them

C Bench Height Sit-and-Store to Maximize Space