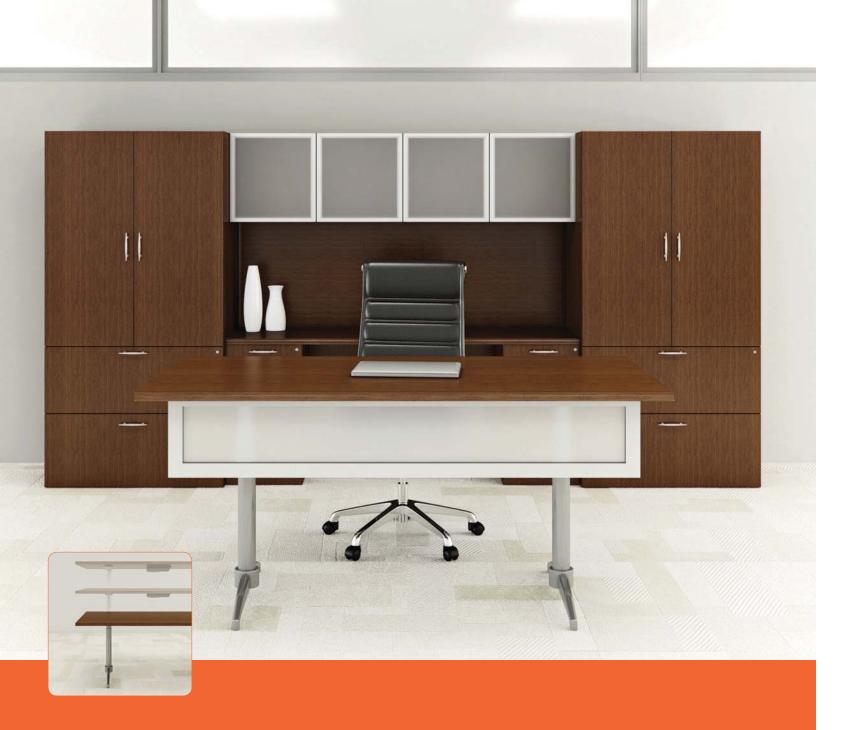

A White executive desk
Nice Added Touch with Wall Mount Shelving

B Tool Rail Puts the Little Things Right Where You Need Them

C Bench Height Sit-and-Store to Maximize Space

## **PERFECT FIT**

Pulse offers the perfect space planning experience. A modular interface allows you to custom fit the right furniture for your space. Easily wrap a room for multiple work areas and keep a light and airy footprint. Use Pulse's modularity and vast color palette to brand your company's culture or highlight individual departments. Plan easier and influence work better with Pulse.

## A BETTER WORK DAY

Created to give you the perfect working environment for the task, Pulse offers a height adjustable desk which allows users to transition from seated heads down work to a standing meeting spot for collaboration with ease. Promoting a healthier workplace, users are able to readily change positions which allows for more productivity. For fresh offices that work for you, choose Pulse from First Office.