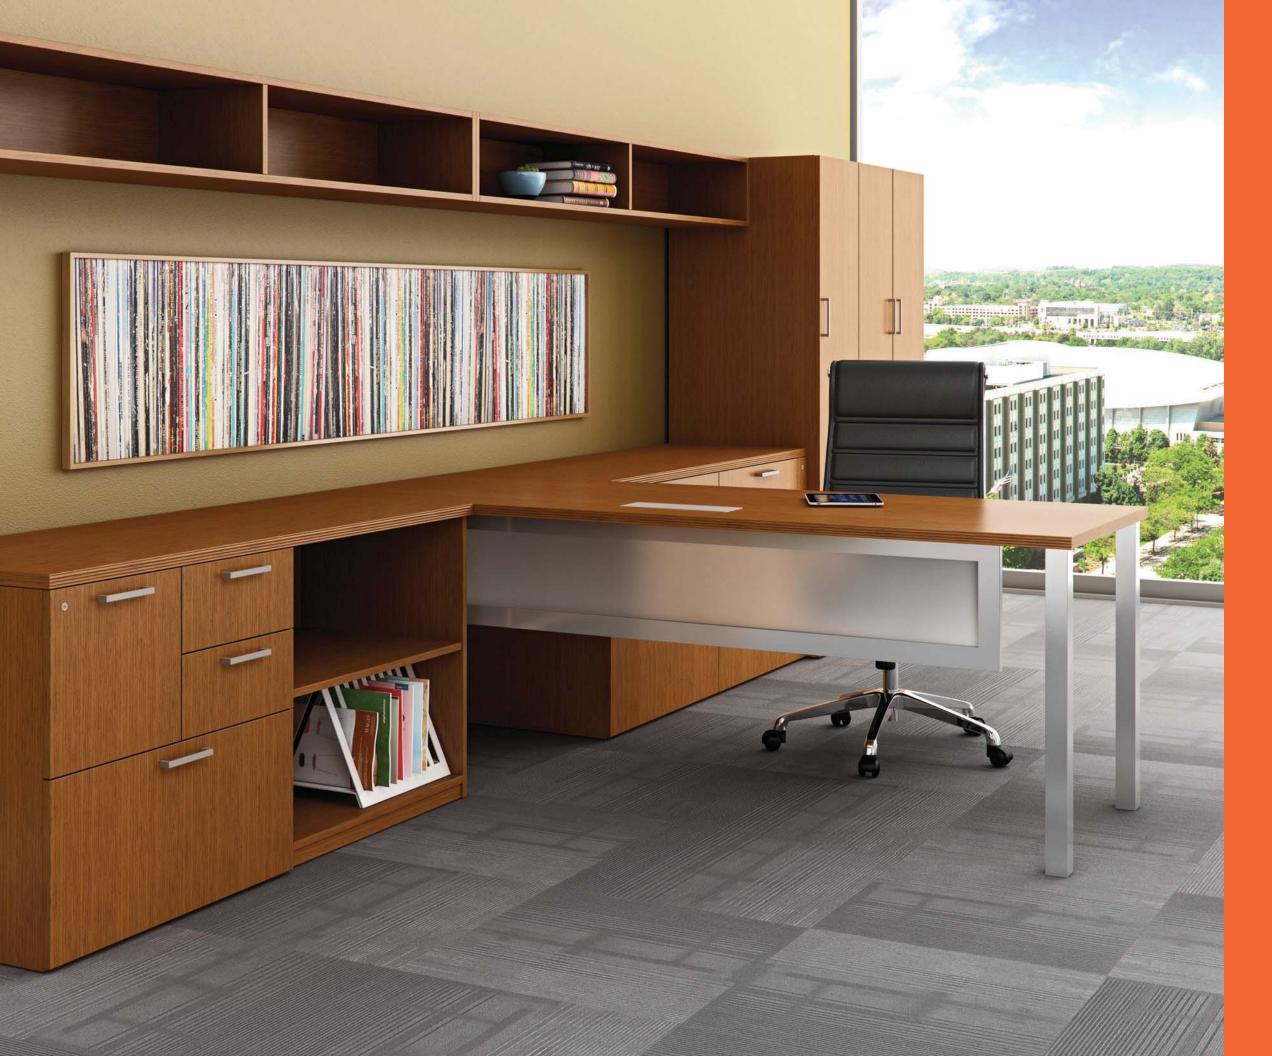

## **PERFECT FIT**

Pulse offers the perfect space planning experience. A modular interface allows you to custom fit the right furniture for your space. Easily wrap a room for multiple work areas and keep a light and airy footprint. Use Pulse's modularity and vast color palette to brand your company's culture or highlight individual departments. Plan easier and influence work better with Pulse.