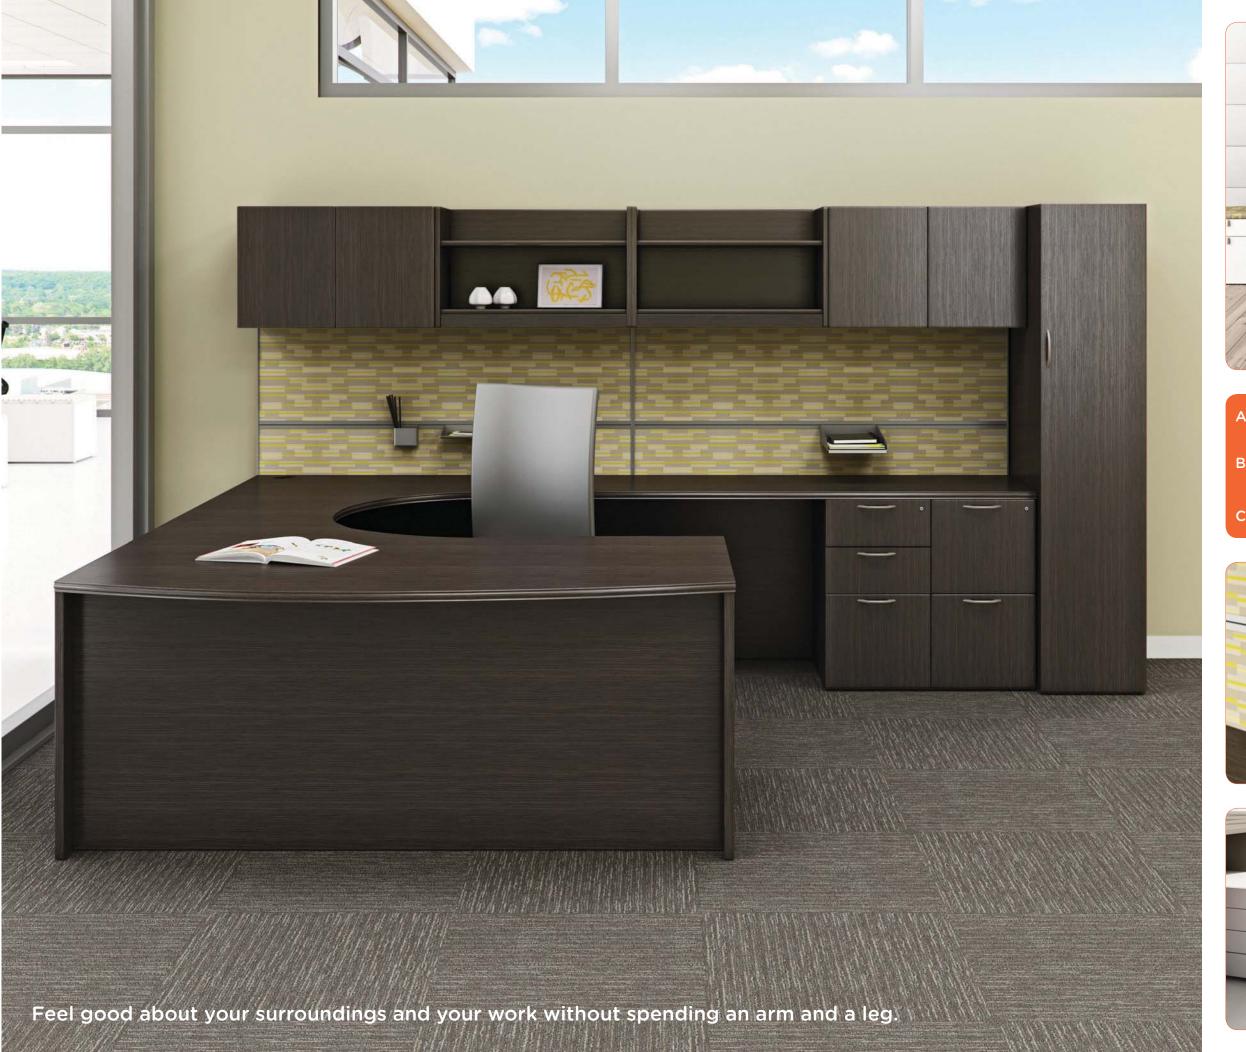

## **PERFECT FIT**

Pulse offers the perfect space planning experience. A modular interface allows you to custom fit the right furniture for your space. Easily wrap a room for multiple work areas and keep a light and airy footprint. Use Pulse's modularity and vast color palette to brand your company's culture or highlight individual departments. Plan easier and influence work better with Pulse.