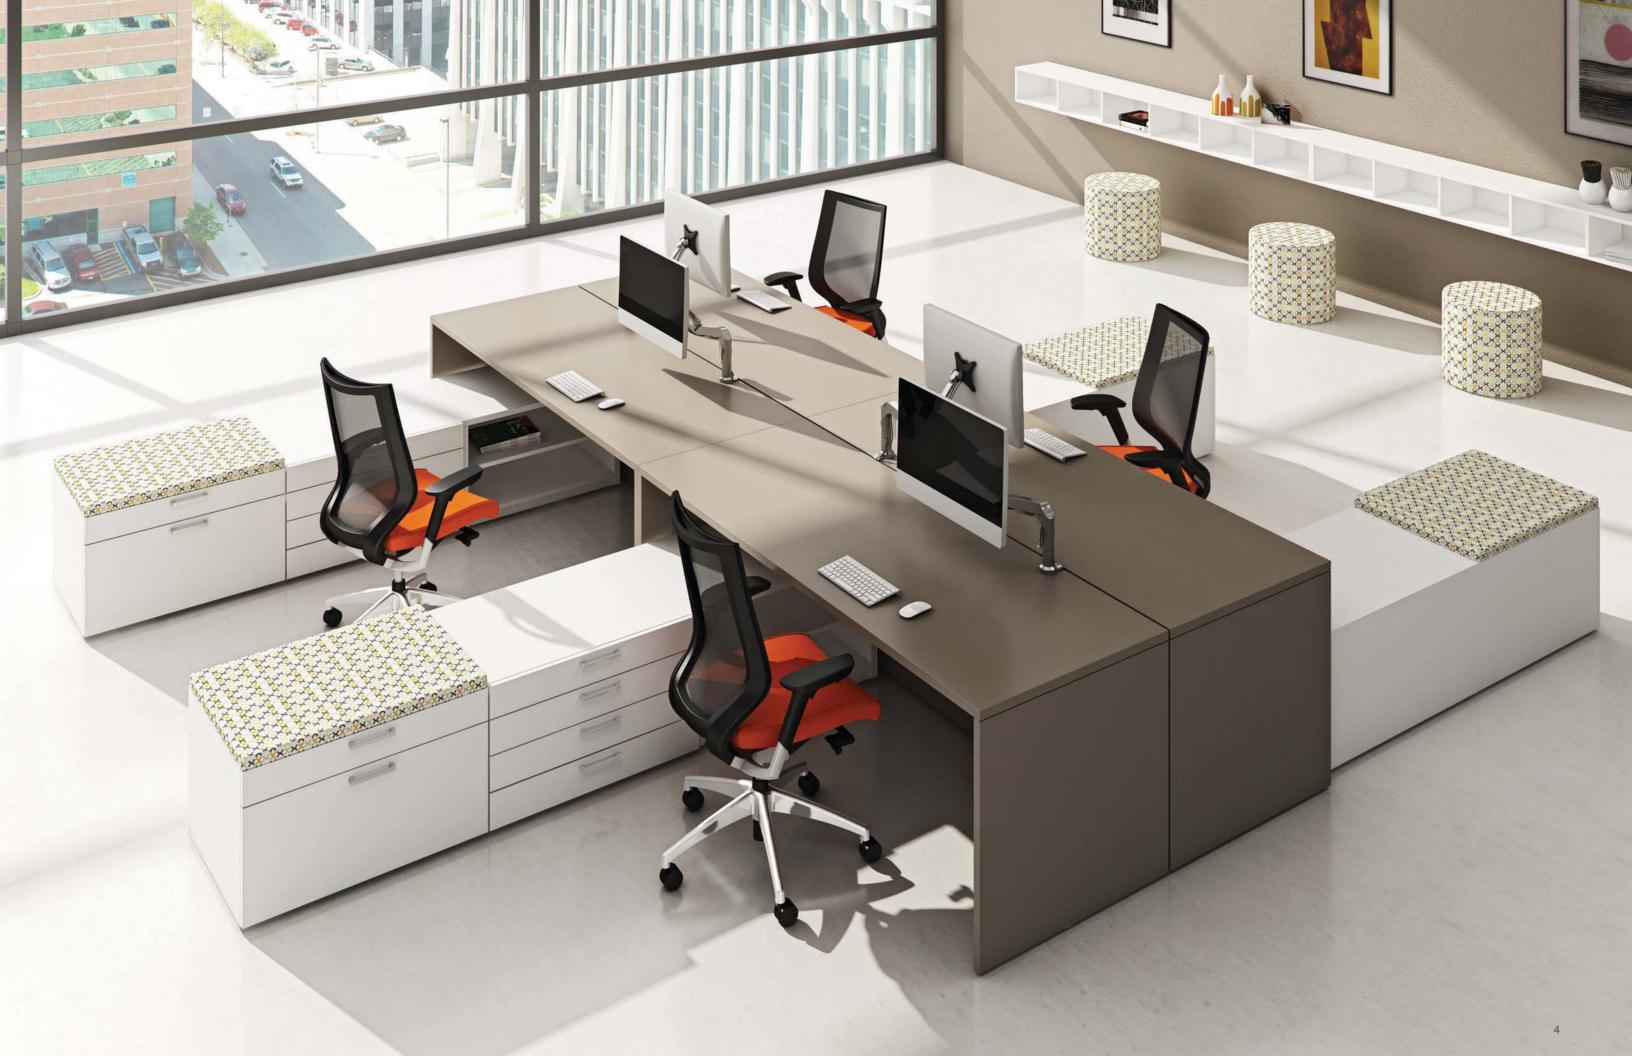

## **PERFECT FIT**

Pulse offers the perfect space planning experience. A modular interface allows you to custom fit the right furniture for your space. Easily wrap a room for multiple work areas and keep a light and airy footprint. Use Pulse's modularity and vast color palette to brand your company's culture or highlight individual departments. Plan easier and influence work better with Pulse.

## A BETTER WORK DAY

Created to give you the perfect working environment for the task, Pulse offers a height adjustable desk which allows users to transition from seated heads down work to a standing meeting spot for collaboration with ease. Promoting a healthier workplace, users are able to readily change positions which allows for more productivity. For fresh offices that work for you, choose Pulse from First Office.