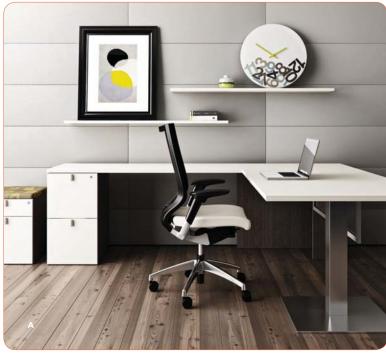

A White executive desk
Nice Added Touch with Wall Mount Shelving

B Tool Rail Puts the Little Things Right Where You Need Them

C Bench Height Sit-and-Store to Maximize Space