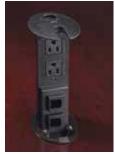

### Power up.

A variety of power outlet/data jack combinations can be easily field-installed into all laminate and veneer desks and conference table tops. Eight grommet styles enable a custom solution.

PMR22 Power and Data Module with 2 Power/ 2 Data Outlets