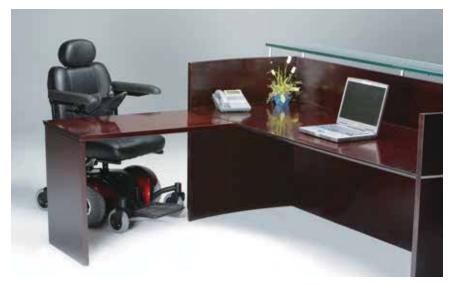

# Wood reception area furniture

Reception Counter with Glass Counter in Mahogany. Shown with Commute Seating.

Reception Stations incorporate gracefully curved panels and non-handed returns.

Universal ADA Return is available on Reception Stations.