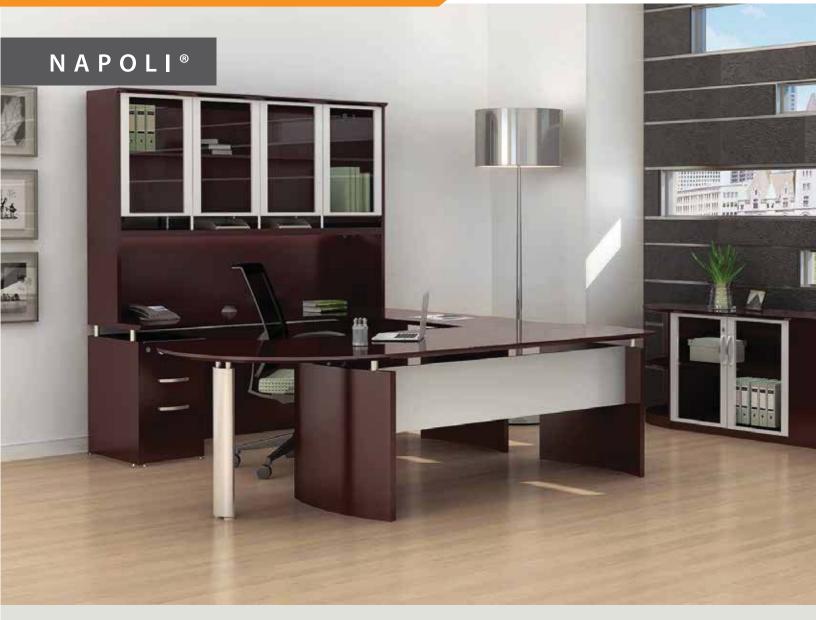

#### Solid wood office furniture

Curved Desk, Curved Desk Extension, Bridge, Credenza, Hutch, Pedestal, Low Wall Cabinet and Quarter Round Bookcases in Mahogany. Shown with Commute® Seating.

### Mayline office furniture. European sensibility. Midwest value.

Clean lines, "floating" desks, and a generous use of glass and metal reflect the Italian sensibility behind Napoli.

The form is fresh and current, the function is thoughtful and sophisticated, and the overall effect is dazzling. Three wood finishes support a broad range of design visions. A multitude of Office table desk and storage options support any user, from CEO to receptionist.