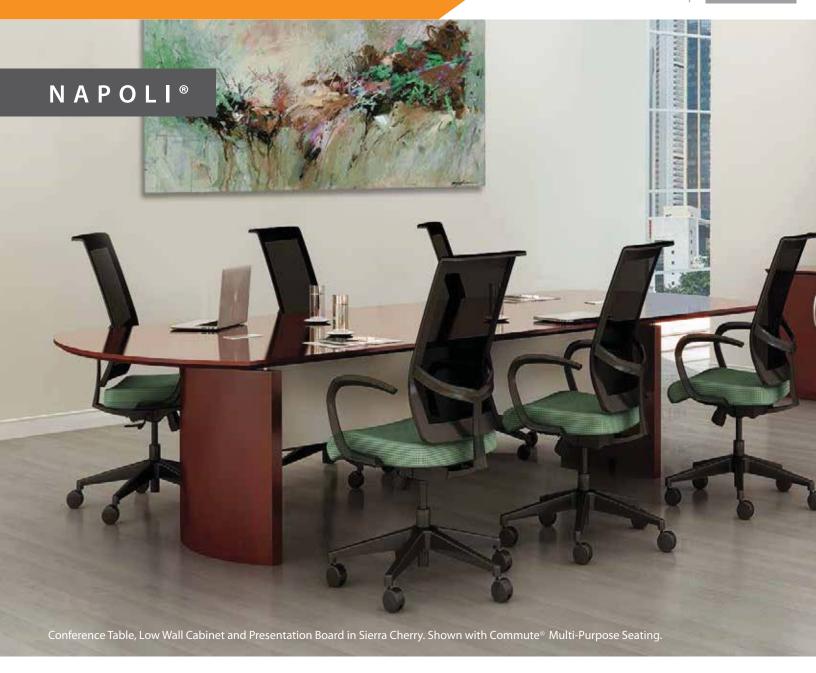

## Elegant Lines. Excellent Durability. Wooden Office Furniture

Make a statement in the conference room with this rich veneer table that features an attractive beveled edge. Silver metal standoffs and modesty panel add a dimensional beauty to the European inspired design. Three wood finishes offer an aesthetic option for every conference room.