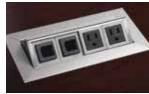

#### **SURFACEMOUNT OPTIONS:**

350190 Power and Data Module

PM20 Power Module

PM22 Power and Data Module with 2 Power/2 Data Outlets

PM 44 Double-Sided Power and Data Module

PMR30 Power Module with 3 Outlets

PMR22 Power and Data Module with 2 Power/ 2 Data Outlets