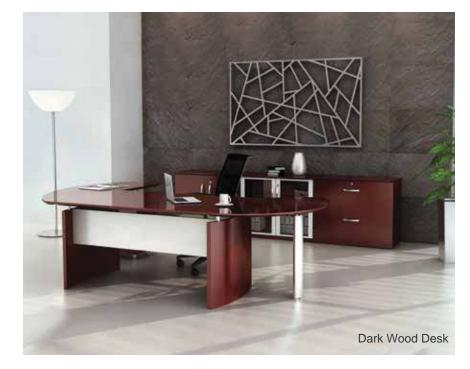

Curved Desk, Curved Desk Return with Pedestal, Curved Desk Extension, Low Wall Cabinet and Lateral File in Sierra Cherry. Shown with Commute® Seating.

Curved Desk and Low Wall Cabinet in Golden Cherry. Shown with Gist™ Seating and Mercado™ Wood Series VSCA Guest Chair.

Sierra Cherry on Cherry Veneer Golden Cherry on Beech Veneer Mahogany on Walnut Veneer