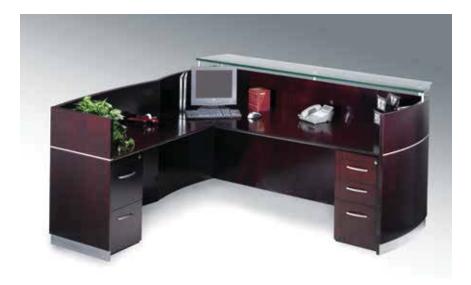

# Wood reception area furniture

Reception Counter with Glass Counter in Mahogany. Shown with Commute Seating.

Reception Stations incorporate gracefully curved panels and non-handed returns.

Universal ADA Return is available on Reception Stations.