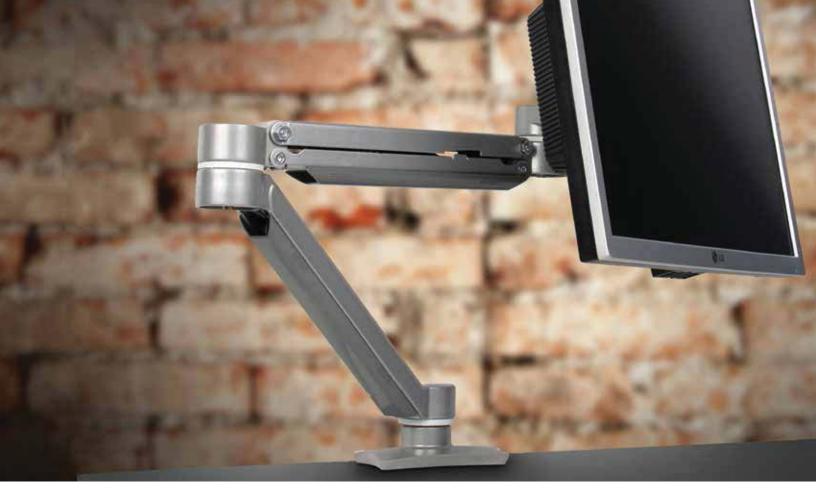

## **Ergonomic Monitor Arms**

Our monitor arms are the ideal solution for supporting flat panel displays above the work surface at a reasonable price.