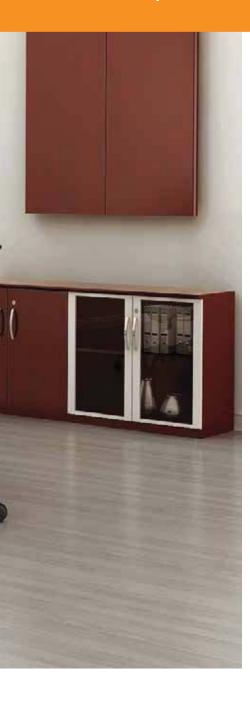

Curved Desk, Curved Desk Return with Pedestal, Curved Desk Extension, Low Wall Cabinet and Lateral File in Sierra Cherry. Shown with Commute® Seating.

Curved Desk and Low Wall Cabinet in Golden Cherry. Shown with Gist™ Seating and Mercado™ Wood Series VSCA Guest Chair.

Sierra Cherry on Cherry Veneer Golden Cherry on Beech Veneer Mahogany on Walnut Veneer