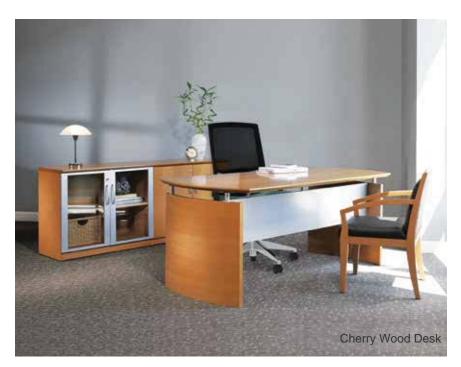

Curved Desk, Curved Desk Return with Pedestal, Curved Desk Extension, Low Wall Cabinet and Lateral File in Sierra Cherry. Shown with Commute® Seating.

Curved Desk and Low Wall Cabinet in Golden Cherry. Shown with Gist™ Seating and Mercado™ Wood Series VSCA Guest Chair.

Sierra Cherry on Cherry Veneer Golden Cherry on Beech Veneer Mahogany on Walnut Veneer