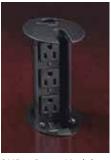

### Power up.

A variety of power outlet/data jack combinations can be easily field-installed into all laminate and veneer desks and conference table tops. Eight grommet styles enable a custom solution.

#### **SURFACEMOUNT OPTIONS:**

350190 Power and Data Module

PM20 Power Module

PM22 Power and Data Module with 2 Power/2 Data Outlets

PM 44 Double-Sided Power and Data Module

PMR30 Power Module with 3 Outlets