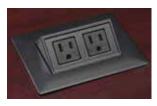

#### **SURFACEMOUNT OPTIONS:**

350190 Power and Data Module

PM20 Power Module

PM22 Power and Data Module with 2 Power/2 Data Outlets

PM 44 Double-Sided Power and Data Module

PMR30 Power Module with 3 Outlets