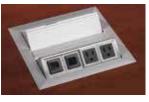

#### **SURFACEMOUNT OPTIONS:**

350190 Power and Data Module

PM20 Power Module

PM22 Power and Data Module with 2 Power/2 Data Outlets

PM 44 Double-Sided Power and Data Module

PMR30 Power Module with 3 Outlets

PMR22 Power and Data Module with 2 Power/ 2 Data Outlets