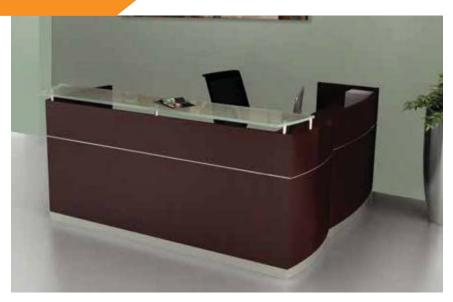

# Wood reception area furniture

Reception Counter with Glass Counter in Mahogany. Shown with Commute Seating.

Reception Stations incorporate gracefully curved panels and non-handed returns.

Universal ADA Return is available on Reception Stations.