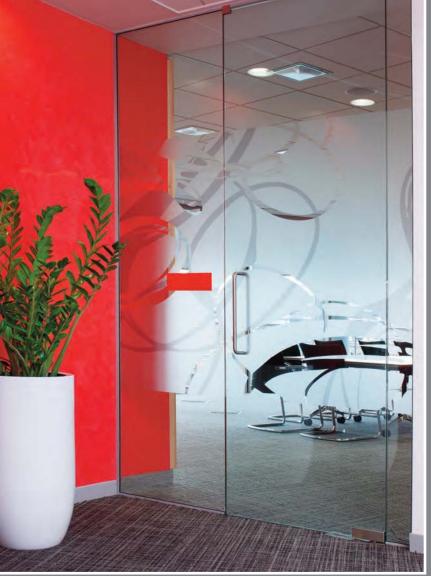

# ARCHITECTURAL SIMPLICITY<sup>TM</sup>

ERGONOMIC

WORKPLACE ...

SUSTAINABLE

FURNISHINGS

The Responsible Solution

Glass Offices

Architectural Simplicity is a single pane or double pane stylish full glass wall system. Available in 3/8" or 1/2" glass options.

Slim aluminium profiles create an exquisite frameless archtectural wall solution. Anyone can appreciate this simplistic look.

This architecturally pleasing product offers the ability to mix and match glass and other building wall materials to conseal wires, and other building products

ie. emergency lighting, switches, lights, fire pulls etc.

Glass wall design

With opitons ranging from a barely-visible floor track to a sturdy double pane extrusion, this system is sure to impress. Framed glass door with fashionable hardware shown.