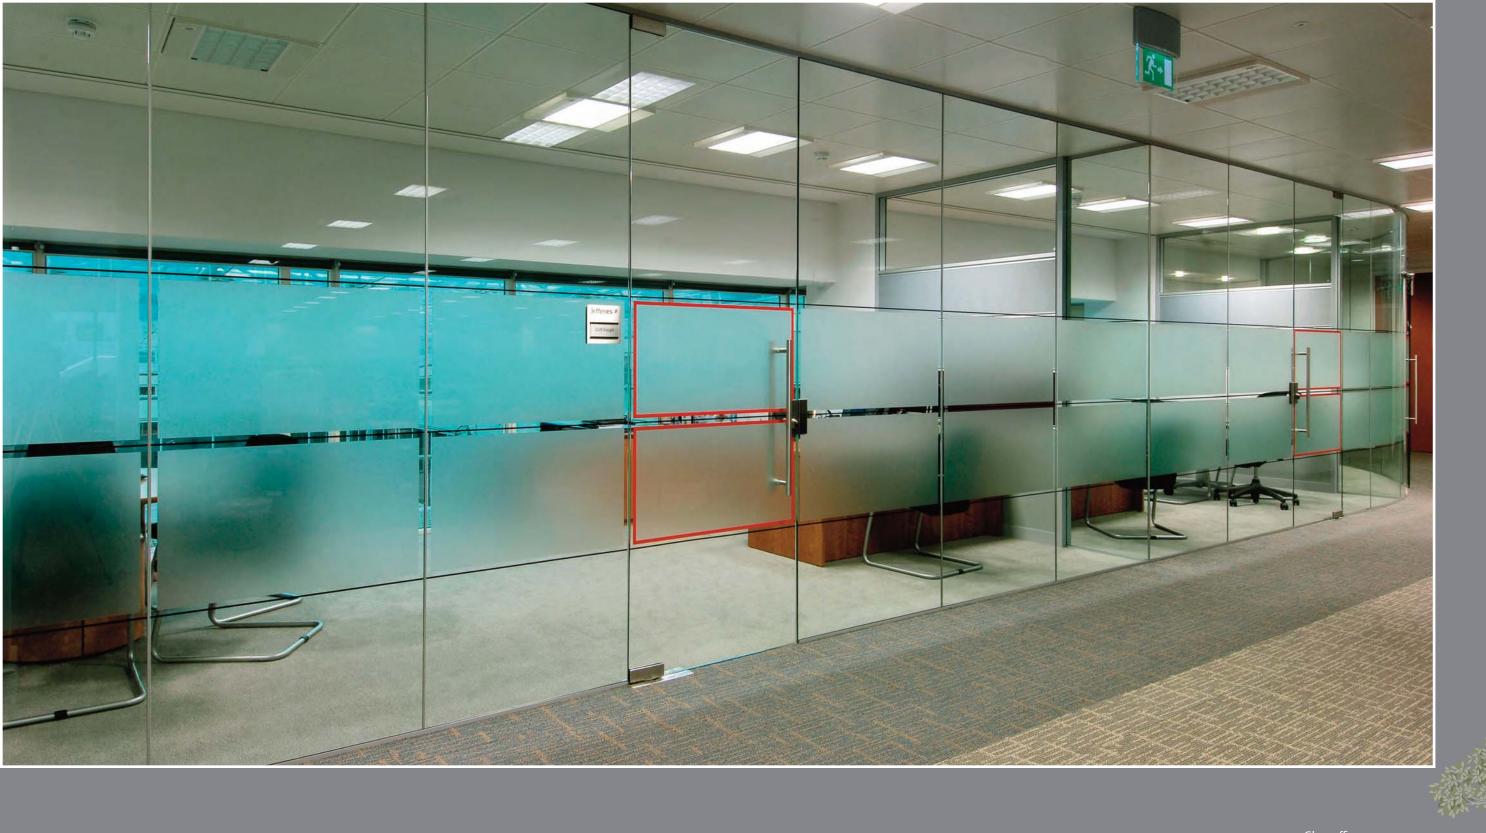

ie. emergency lighting, switches, lights, fire pulls etc.

Glass wall design

With opitons ranging from a barely-visible floor track to a sturdy double pane extrusion, this system is sure to impress. Framed glass door with fashionable hardware shown.

Frameless glass door

office glass door

Slimline

Wideline can be combined with slimline