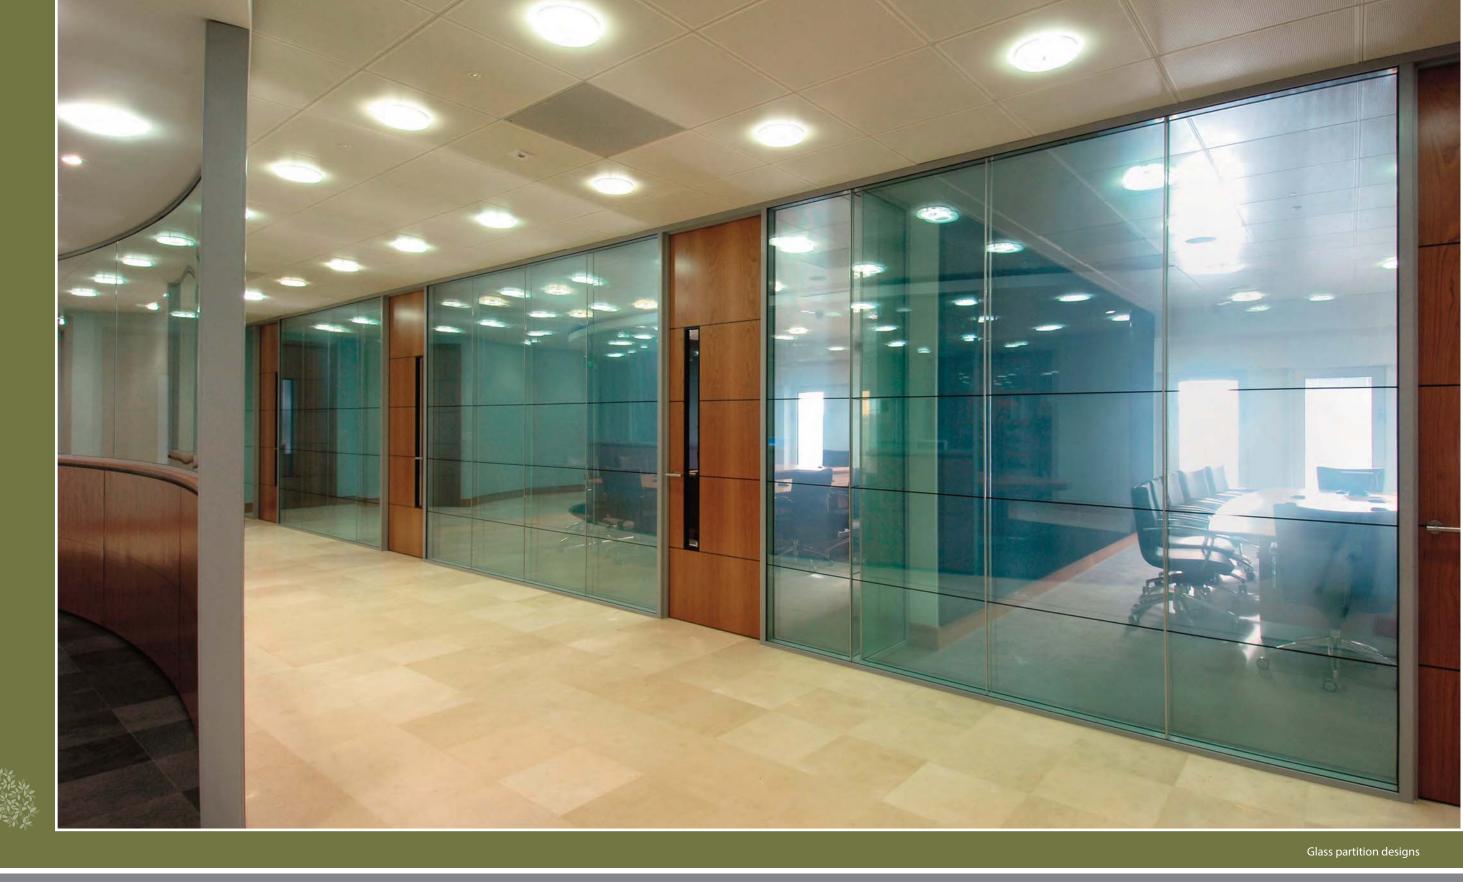

Slim aluminium profiles create an exquisite frameless archtectural wall solution. Anyone can appreciate this simplistic look.

This architecturally pleasing product offers the ability to mix and match glass and other building wall materials to conseal wires, and other building products

ie. emergency lighting, switches, lights, fire pulls etc.

Glass wall design

With opitons ranging from a barely-visible floor track to a sturdy double pane extrusion, this system is sure to impress. Framed glass door with fashionable hardware shown.