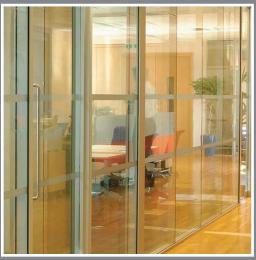

ie. emergency lighting, switches, lights, fire pulls etc.

Glass wall design

With opitons ranging from a barely-visible floor track to a sturdy double pane extrusion, this system is sure to impress. Framed glass door with fashionable hardware shown.

Frameless glass door

office glass door

Slimline

Wideline can be combined with slimline