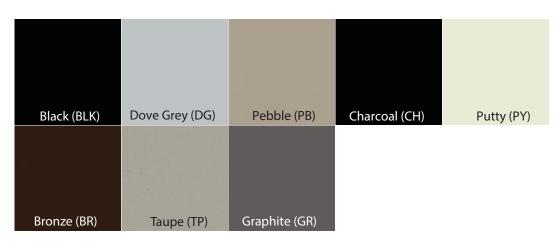

double pane stylish full glass wall system. Available in 3/8" or 1/2" glass options.



Slim aluminium profiles create an exquisite frameless archtectural wall solution. Anyone can appreciate this simplistic look.



This architecturally pleasing product offers the ability to mix and match glass and other building wall materials to conseal wires, and other building products

ie. emergency lighting, switches, lights, fire pulls etc.



Glass wall design

With opitons ranging from a barely-visible floor track to a sturdy double pane extrusion, this system is sure to impress. Framed glass door with fashionable hardware shown.



Frameless glass door









office glass door

Slimline

Wideline can be combined with slimline

## Primary Paint Selections (Grade 1)



#### **Trim Selections**



### Secondary Paint Selections (Grade 2)

| Modern<br>Grey (MG) | Burgundy (BY)     | Colonial (CL) | Moss (MS) | Thistle (TH)          |
|---------------------|-------------------|---------------|-----------|-----------------------|
| Sandpiper Tan (ST)  | Fashion Grey (FG) | Almond (AL)   | Sand (SD) | Grey (GY)<br>Velocity |
| Choice White (CW)   | Sand II (VSD)     |               |           |                       |

#### **Veneer Selections**



Note:Due to the printing process, there may be a difference between the picture and the actual color. Please call for actual samples.