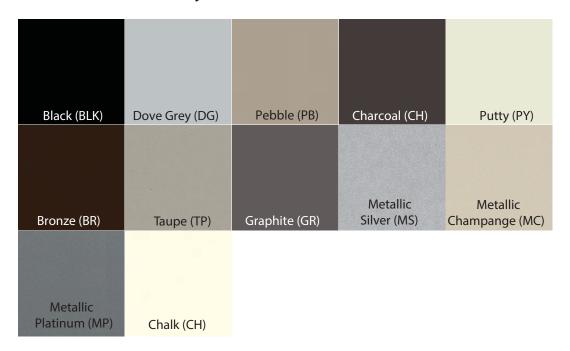

plicity is a single pane or double pane stylish full glass wall system. Available in 3/8" or 1/2" glass options.



Slim aluminium profiles create an exquisite frameless archtectural wall solution. Anyone can appreciate this simplistic look.



This architecturally pleasing product offers the ability to mix and match glass and other building wall materials to conseal wires, and other building products

ie. emergency lighting, switches, lights, fire pulls etc.



Glass wall design

With opitons ranging from a barely-visible floor track to a sturdy double pane extrusion, this system is sure to impress. Framed glass door with fashionable hardware shown.



Frameless glass door









office glass door

Slimline

Wideline can be combined with slimline

## Primary Paint Selections (Grade 1)



#### **Trim Selections**



### Secondary Paint Selections (Grade 2)

| Modern<br>Grey (MG) | Burgundy (BY)     | Colonial (CL) | Moss (MS) | Thistle (TH)          |
|---------------------|-------------------|---------------|-----------|-----------------------|
| Sandpiper Tan (ST)  | Fashion Grey (FG) | Almond (AL)   | Sand (SD) | Grey (GY)<br>Velocity |
| Choice White (CW)   | Sand II (VSD)     |               |           |                       |

#### **Veneer Selections**



Note:Due to the printing process, there may be a difference between the picture and the actual color. Please call for actual samples.