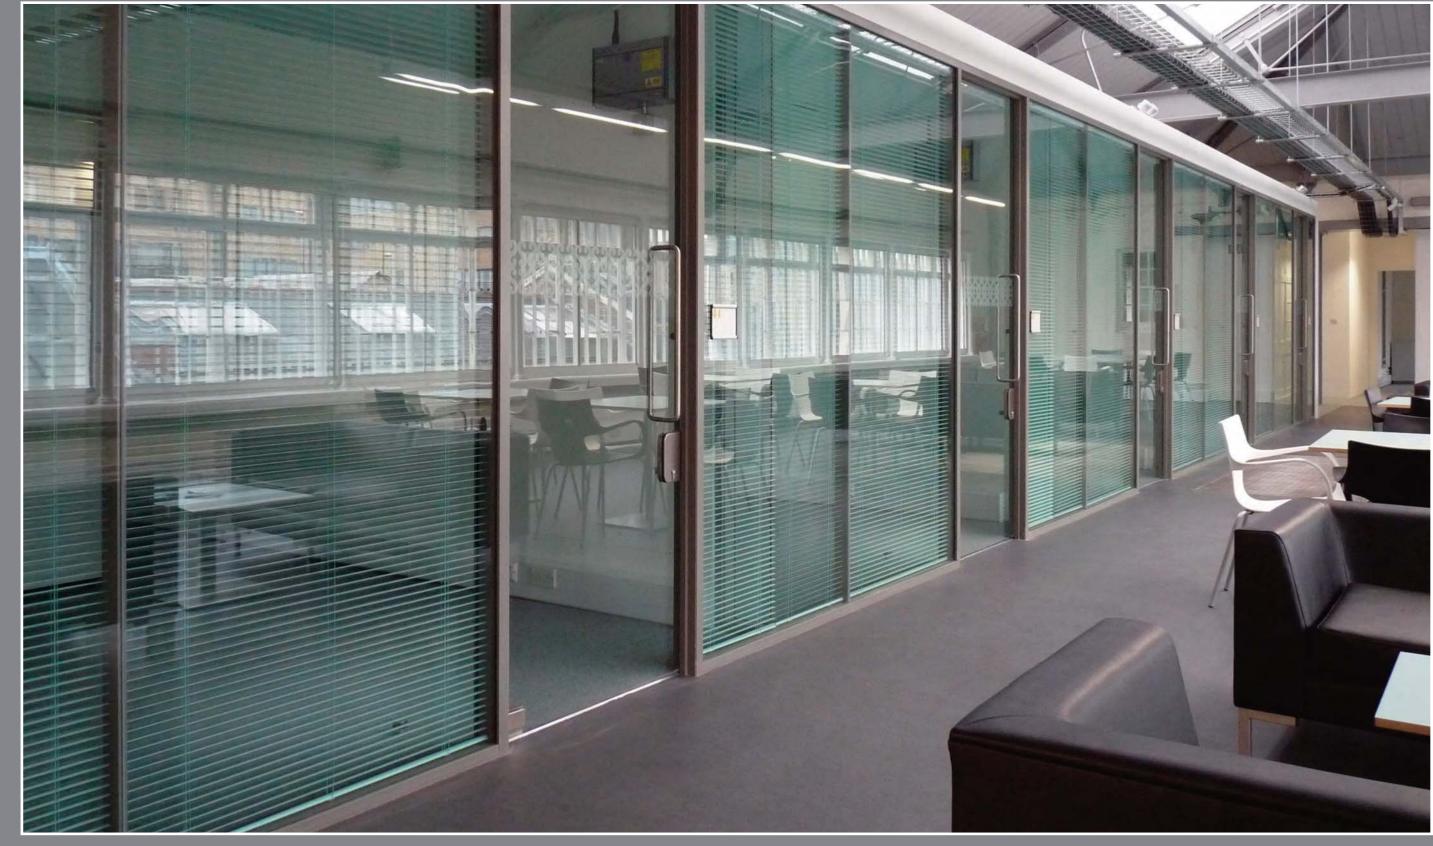

ie. emergency lighting, switches, lights, fire pulls etc.

Glass wall design

With opitons ranging from a barely-visible floor track to a sturdy double pane extrusion, this system is sure to impress. Framed glass door with fashionable hardware shown.

Frameless glass door

office glass door

Slimline

Wideline can be combined with slimline