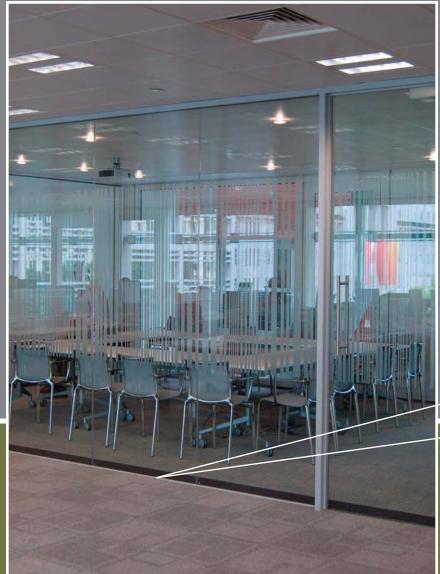

Slim aluminium profiles create an exquisite frameless archtectural wall solution. Anyone can appreciate this simplistic look.

This architecturally pleasing product offers the ability to mix and match glass and other building wall materials to conseal wires, and other building products

ie. emergency lighting, switches, lights, fire pulls etc.

Glass wall design

With opitons ranging from a barely-visible floor track to a sturdy double pane extrusion, this system is sure to impress. Framed glass door with fashionable hardware shown.