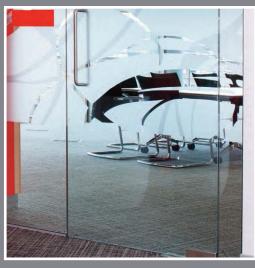

# ARCHITECTURAL SIMPLICITY<sup>TM</sup>

ERGONOMIC

WORKPLACE ...

SUSTAINABLE

FURNISHINGS

The Responsible Solution

Glass Offices

Architectural Simplicity is a single pane or double pane stylish full glass wall system. Available in 3/8" or 1/2" glass options.

Slim aluminium profiles create an exquisite frameless archtectural wall solution. Anyone can appreciate this simplistic look.

This architecturally pleasing product offers the ability to mix and match glass and other building wall materials to conseal wires, and other building products

ie. emergency lighting, switches, lights, fire pulls etc.

Glass wall design

With opitons ranging from a barely-visible floor track to a sturdy double pane extrusion, this system is sure to impress. Framed glass door with fashionable hardware shown.