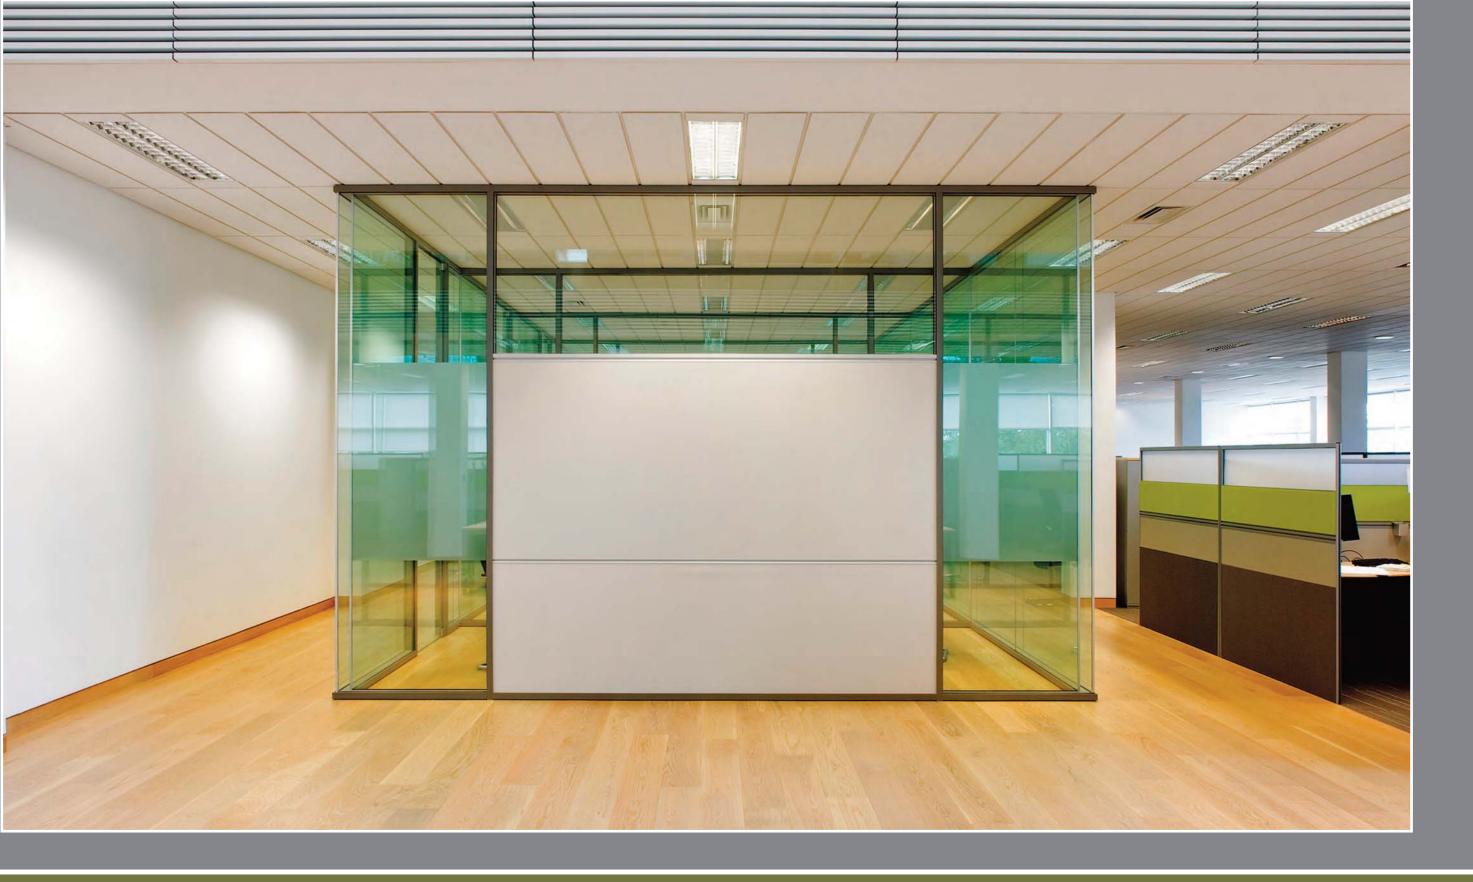

Slim aluminium profiles create an exquisite frameless archtectural wall solution. Anyone can appreciate this simplistic look.

This architecturally pleasing product offers the ability to mix and match glass and other building wall materials to conseal wires, and other building products

ie. emergency lighting, switches, lights, fire pulls etc.

Glass wall design

With opitons ranging from a barely-visible floor track to a sturdy double pane extrusion, this system is sure to impress. Framed glass door with fashionable hardware shown.