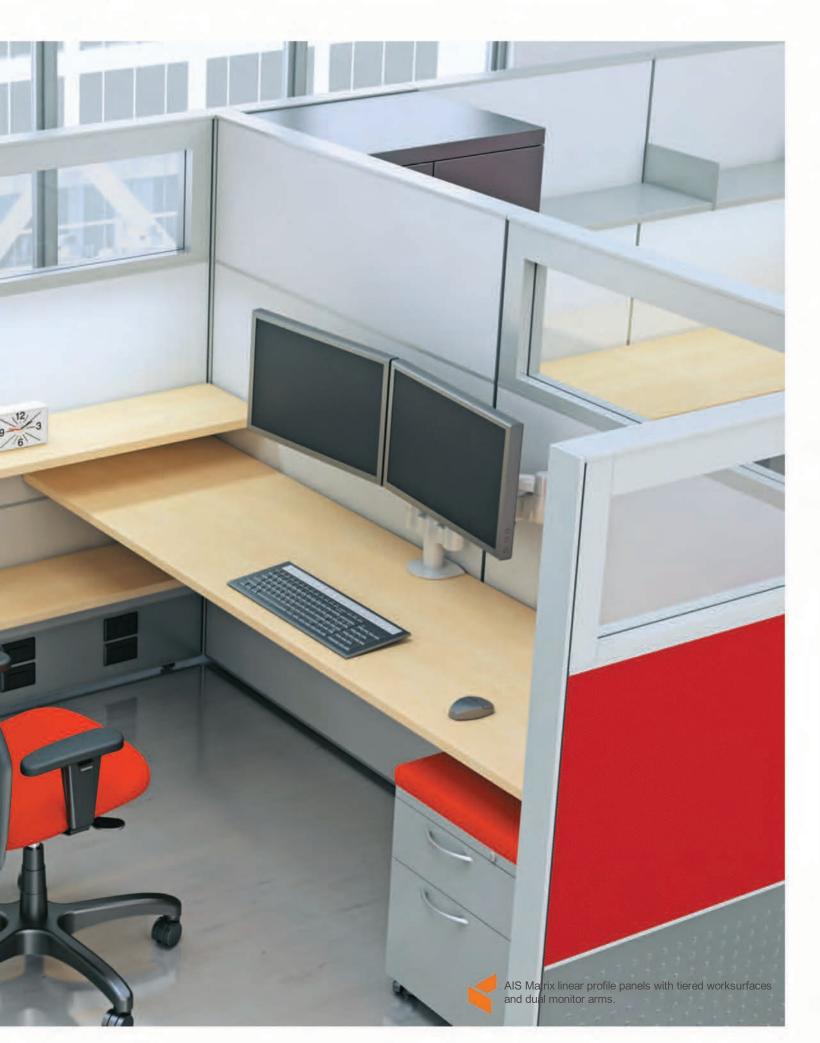

cubicles.com 1.888.442.8242

AIS Matrix creates sophisticated, flexible workspaces that withstand the test of time. Offering robust electrical capabilities, this full frame and tile AIS panel systems allow data and power to run every 8" in height. With Matrix, you can create the perfect environment, meeting the demands of today's technologically-charged workforce. SCS Indoor Advantage Gold™ certified and designed for reuse, Matrix can construct any configuration including open plan, private offices, reception areas, conference rooms and more.

When coupled with Calibrate components and accessories, work areas become collaborative and modern with a twist of elegance. With virtually limitless options, AIS Matrix can bring your office space to a new level of sophistication.

AIS Matrix can construct any configuration including open plan, private offices, reception areas, conference rooms and more. With virtually limitless options, Matrix can bring your office space to a new level of sophistication.