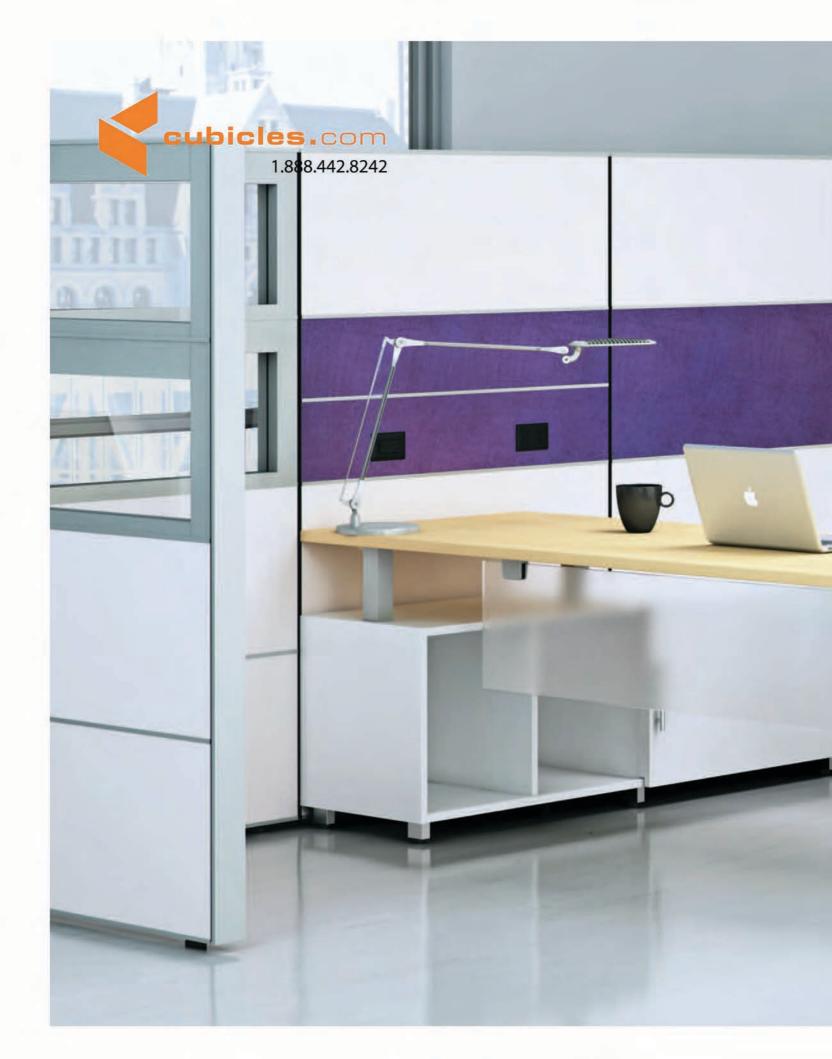

cubicles.com 1.888.442.8242

AIS Matrix creates sophisticated, flexible workspaces that withstand the test of time. Offering robust electrical capabilities, this full frame and tile AIS panel systems allow data and power to run every 8" in height. With Matrix, you can create the perfect environment, meeting the demands of today's technologically-charged workforce. SCS Indoor Advantage Gold™ certified and designed for reuse, Matrix can construct any configuration including open plan, private offices, reception areas, conference rooms and more.

When coupled with Calibrate components and accessories, work areas become collaborative and modern with a twist of elegance. With virtually limitless options, AIS Matrix can bring your office space to a new level of sophistication.