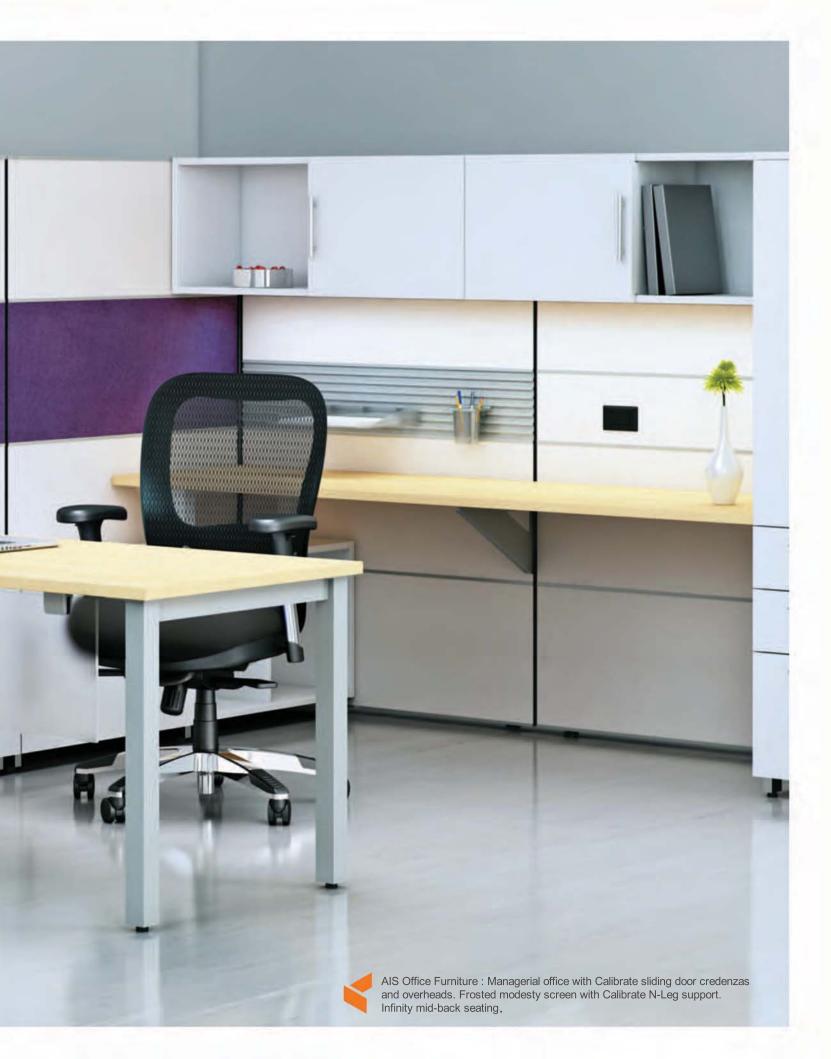

(mm

AIS Office Furniture: Matrix touchdown station with Calibrate low storage credenzas and casual seatiing spaces. Inset glass panel top screens and Calibrate surface support legs.

14.