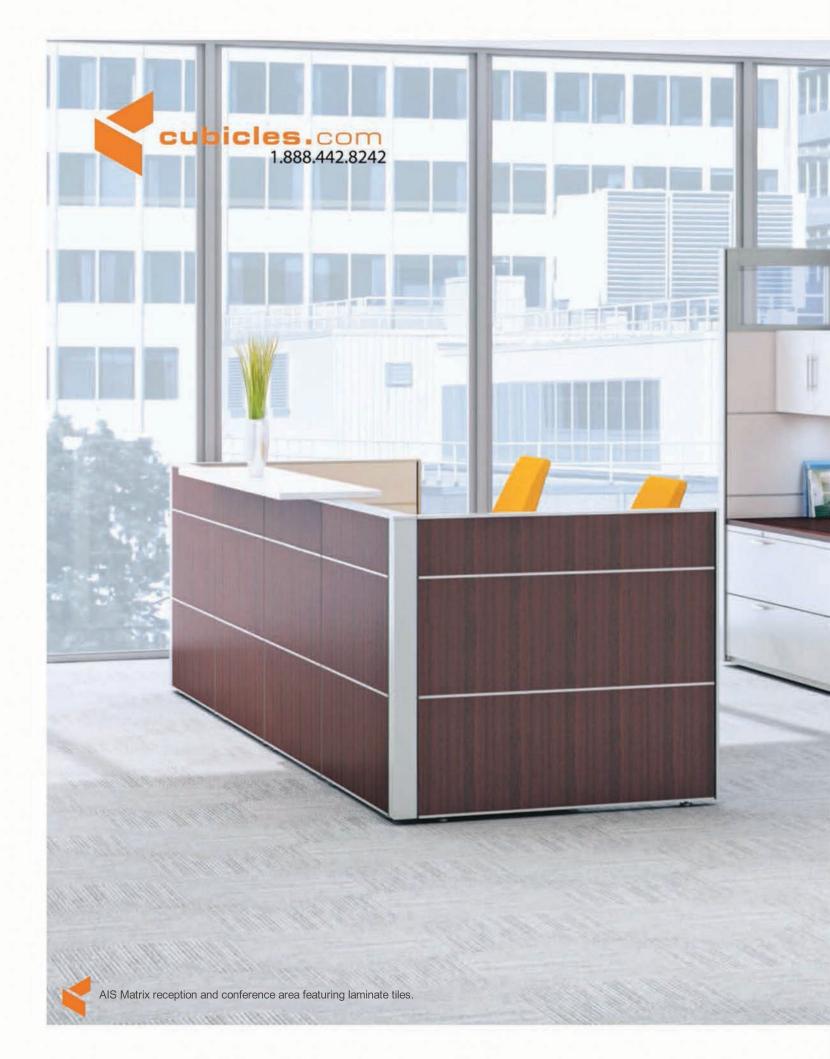

cubicles.com 1.888.442.8242

AIS Matrix creates sophisticated, flexible workspaces that withstand the test of time. Offering robust electrical capabilities, this full frame and tile AIS panel systems allow data and power to run every 8" in height. With Matrix, you can create the perfect environment, meeting the demands of today's technologically-charged workforce. SCS Indoor Advantage Gold™ certified and designed for reuse, Matrix can construct any configuration including open plan, private offices, reception areas, conference rooms and more.

AIS Matrix can construct any configuration including open plan, private offices, reception areas, conference rooms and more. With virtually limitless options, Matrix can bring your office space to a new level of sophistication.