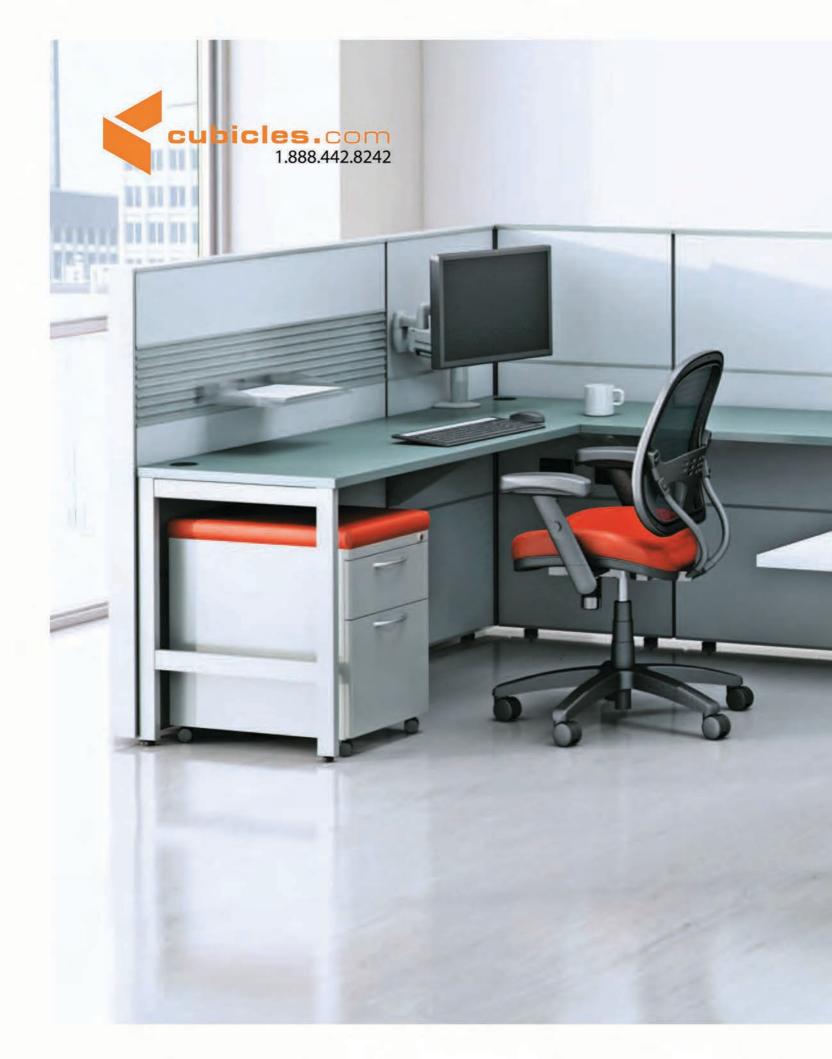

## AIS Panel Systems : Electrical and data

The AIS Matrix electrical system has more capacity and design flexibility than virtually any frame and tile system available today. Matrix provides electrical and data cabling holes at every 8 inch of height, forming up to 10 laterally continuous raceway channels on an 82 inch high panel. Electrical and data may be run through the panel frames at every height and multiple powerways can be positioned from the bottom of the panel up to 114 inches in height, providing extensive cabling capacity and power access placement options. Power and data can be consolidated in a single power tile, offering up to 3 duplexes and 6 Data Jack Housings in a single location.

- Powerways providing access to an 8 wire or 10 wire electrical system may be mounted at any height from base to beltline or above. Every 8 inch power access tile can accommodate two powerways stacked to allow access for up to four duplex outlets and/or data jack housings.
- A true unimpeded "lay in" topcap channel accommodates up to 16 category 6 cables in addition to the internal raceways. Stack frames may be retrofit over lay in channel without removing existing cables. Matrix sets a new industry standard for electrical and data capacity, flexibility and access.
- Internal covered cable compartments can be ordered to separate secure data lines from non-secure lines.
- Triple channel powerpoles can each accommodate multiple feeds and dozens of data cables.
- AIS Matrix access tiles have a universal data housing interface and can accommodate any manufacturers data device housings, including Hubbell<sup>™</sup>, Ortronics<sup>™</sup>, Amp<sup>™</sup>, Leviton<sup>™</sup> and others.