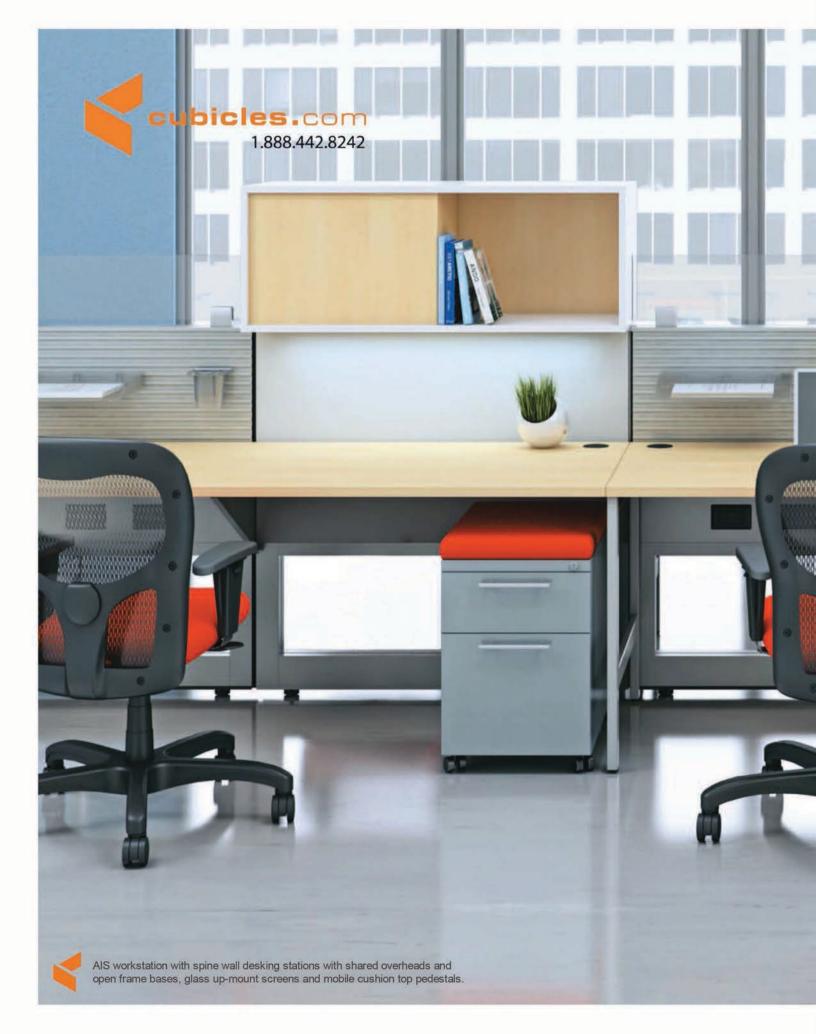

(mm

AIS Office Furniture: Matrix touchdown station with Calibrate low storage credenzas and casual seatiing spaces. Inset glass panel top screens and Calibrate surface support legs.

14.