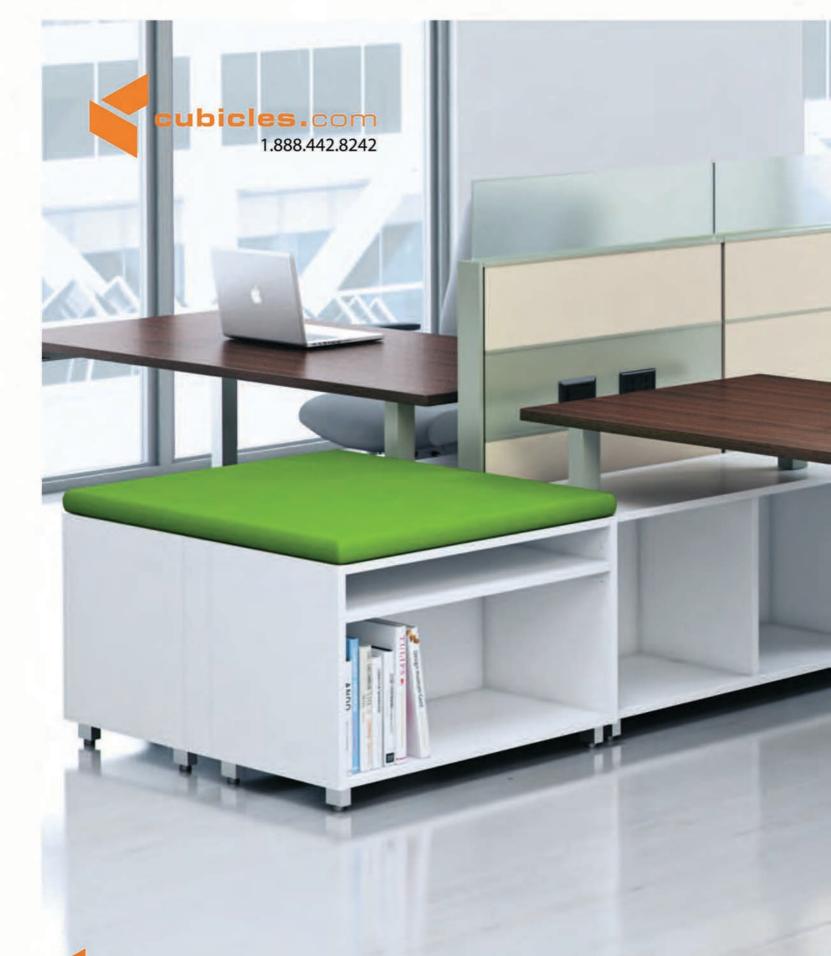

When coupled with Calibrate components and accessories, work areas become collaborative and modern with a twist of elegance. With virtually limitless options, AIS Matrix can bring your office space to a new level of sophistication.

AIS Matrix coupled with Calibrate components and accessories can incorporate a modern aesthetic into any space with ease.

© 2012 Affordable Interior Systems, LLC (AIS). All rights reserved. Printed in U.S.A.