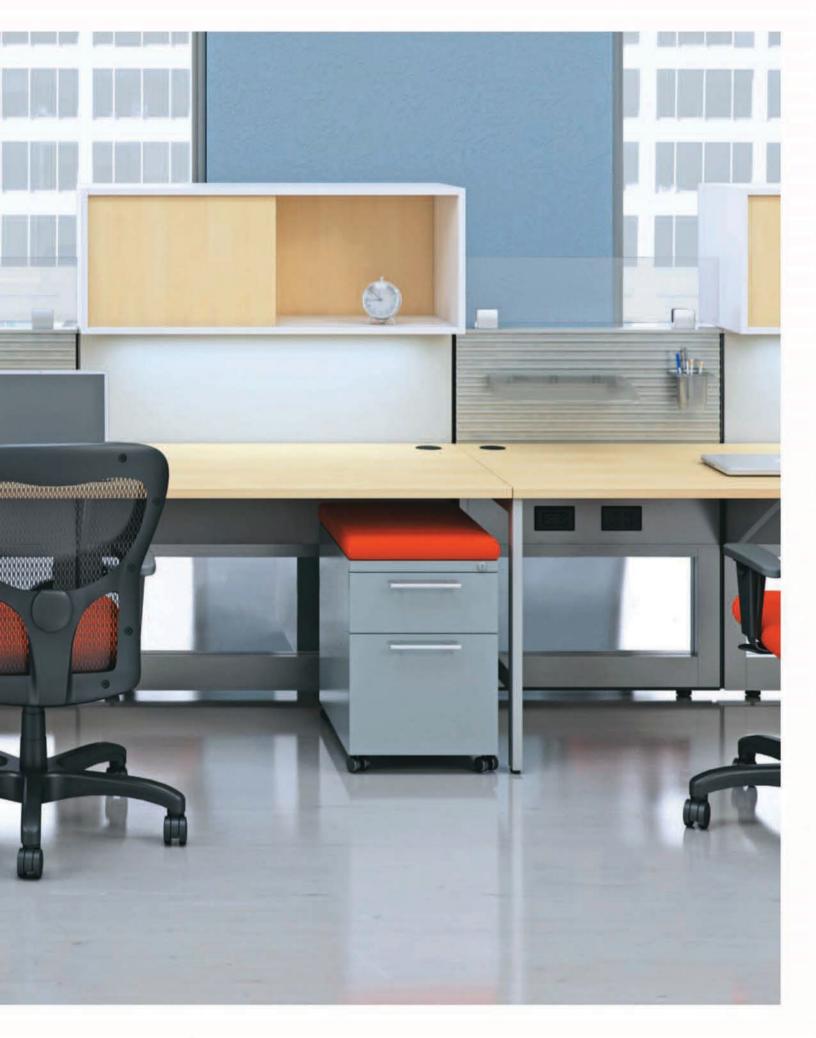

cubicles.com 1.888.442.8242

AIS Matrix creates sophisticated, flexible workspaces that withstand the test of time. Offering robust electrical capabilities, this full frame and tile AIS panel systems allow data and power to run every 8" in height. With Matrix, you can create the perfect environment, meeting the demands of today's technologically-charged workforce. SCS Indoor Advantage Gold™ certified and designed for reuse, Matrix can construct any configuration including open plan, private offices, reception areas, conference rooms and more.

AIS Matrix can construct any configuration including open plan, private offices, reception areas, conference rooms and more. With virtually limitless options, Matrix can bring your office space to a new level of sophistication.