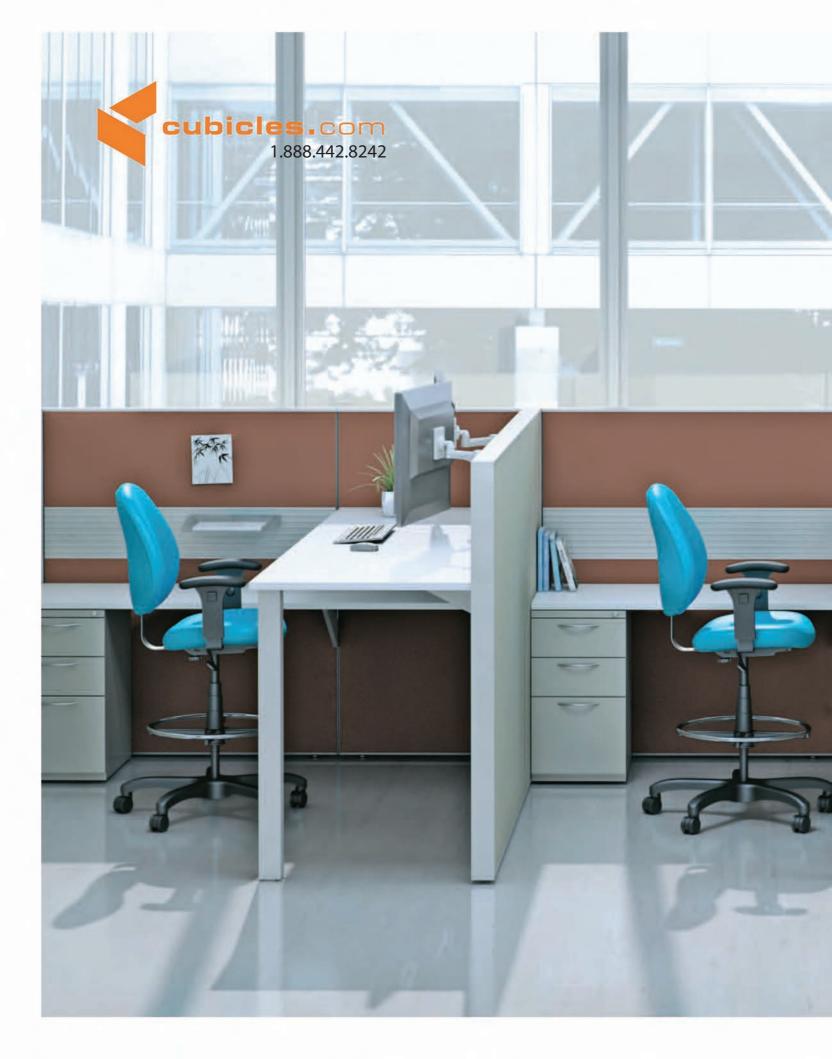

## AIS Panel Systems : Electrical and data

The AIS Matrix electrical system has more capacity and design flexibility than virtually any frame and tile system available today. Matrix provides electrical and data cabling holes at every 8 inch of height, forming up to 10 laterally continuous raceway channels on an 82 inch high panel. Electrical and data may be run through the panel frames at every height and multiple powerways can be positioned from the bottom of the panel up to 114 inches in height, providing extensive cabling capacity and power access placement options. Power and data can be consolidated in a single power tile, offering up to 3 duplexes and 6 Data Jack Housings in a single location.

- Powerways providing access to an 8 wire or 10 wire electrical system may be mounted at any height from base to beltline or above. Every 8 inch power access tile can accommodate two powerways stacked to allow access for up to four duplex outlets and/or data jack housings.
- A true unimpeded "lay in" topcap channel accommodates up to 16 category 6 cables in addition to the internal raceways. Stack frames may be retrofit over lay in channel without removing existing cables. Matrix sets a new industry standard for electrical and data capacity, flexibility and access.
- Internal covered cable compartments can be ordered to separate secure data lines from non-secure lines.
- Triple channel powerpoles can each accommodate multiple feeds and dozens of data cables.
- AIS Matrix access tiles have a universal data housing interface and can accommodate any manufacturers data device housings, including Hubbell<sup>™</sup>, Ortronics<sup>™</sup>, Amp<sup>™</sup>, Leviton<sup>™</sup> and others.