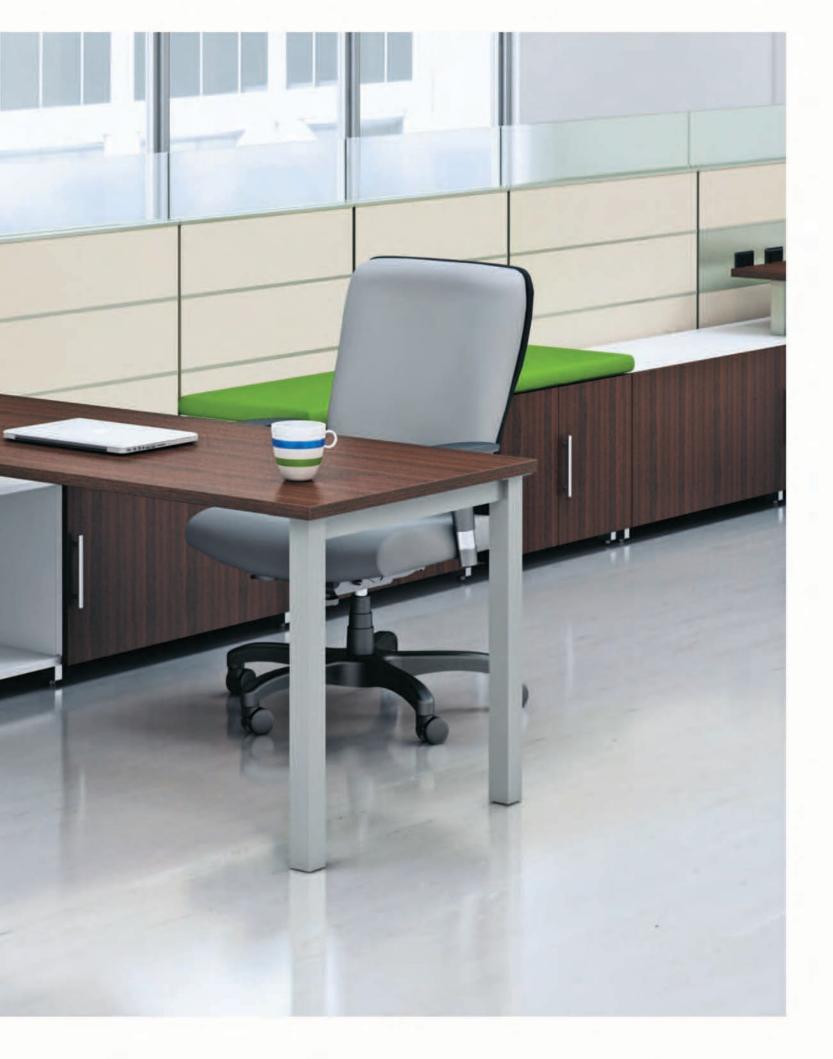

(mm

AIS Office Furniture: Matrix touchdown station with Calibrate low storage credenzas and casual seatiing spaces. Inset glass panel top screens and Calibrate surface support legs.

14.