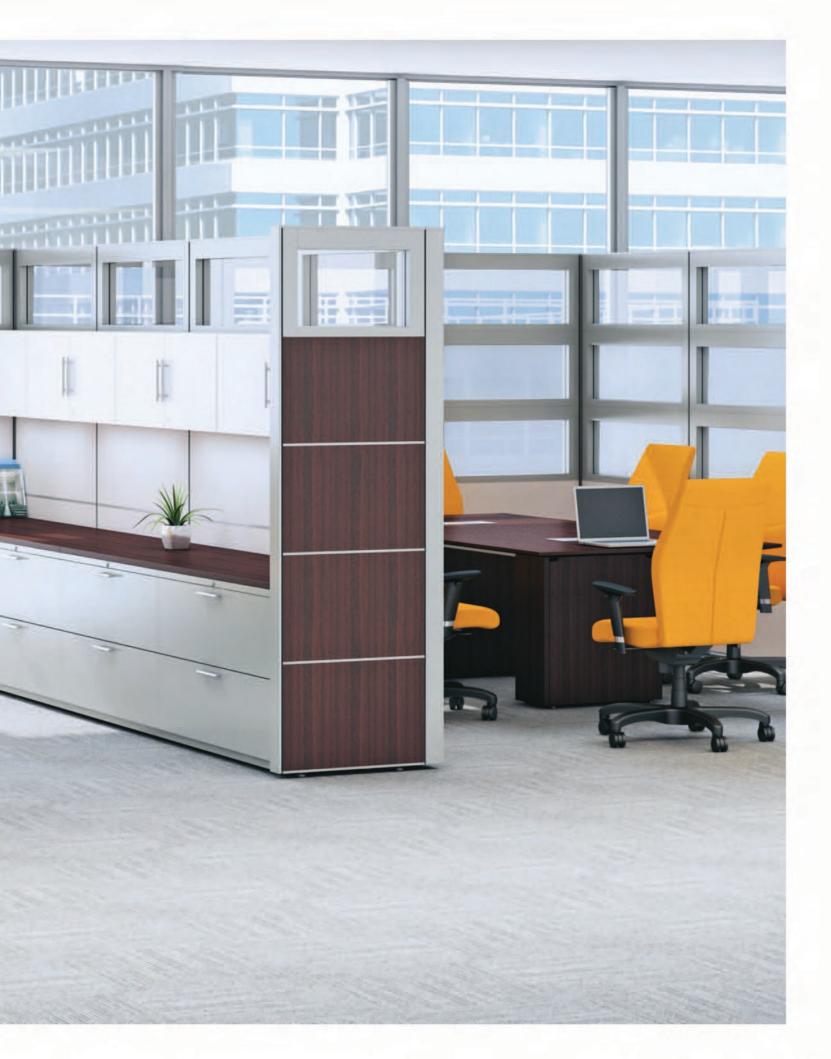

When coupled with Calibrate components and accessories, work areas become collaborative and modern with a twist of elegance. With virtually limitless options, AIS Matrix can bring your office space to a new level of sophistication.

AIS Matrix coupled with Calibrate components and accessories can incorporate a modern aesthetic into any space with ease.

© 2012 Affordable Interior Systems, LLC (AIS). All rights reserved. Printed in U.S.A.