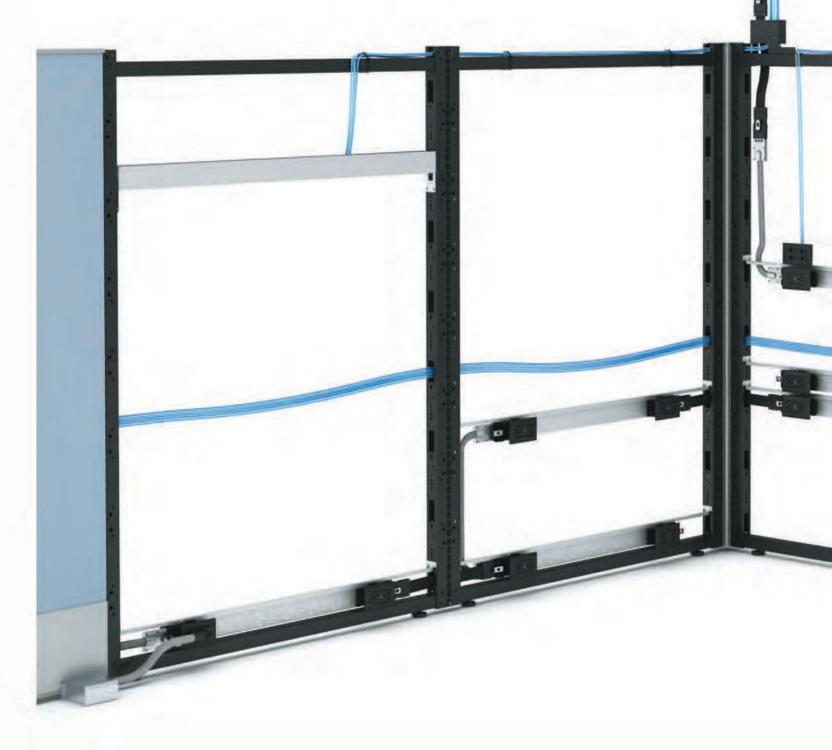

## AIS Panel Systems : Electrical and data

The AIS Matrix electrical system has more capacity and design flexibility than virtually any frame and tile system available today. Matrix provides electrical and data cabling holes at every 8 inch of height, forming up to 10 laterally continuous raceway channels on an 82 inch high panel. Electrical and data may be run through the panel frames at every height and multiple powerways can be positioned from the bottom of the panel up to 114 inches in height, providing extensive cabling capacity and power access placement options. Power and data can be consolidated in a single power tile, offering up to 3 duplexes and 6 Data Jack Housings in a single location.

- Powerways providing access to an 8 wire or 10 wire electrical system may be mounted at any height from base to beltline or above. Every 8 inch power access tile can accommodate two powerways stacked to allow access for up to four duplex outlets and/or data jack housings.
- A true unimpeded "lay in" topcap channel accommodates up to 16 category 6 cables in addition to the internal raceways. Stack frames may be retrofit over lay in channel without removing existing cables. Matrix sets a new industry standard for electrical and data capacity, flexibility and access.
- Internal covered cable compartments can be ordered to separate secure data lines from non-secure lines.
- Triple channel powerpoles can each accommodate multiple feeds and dozens of data cables.
- AIS Matrix access tiles have a universal data housing interface and can accommodate any manufacturers data device housings, including Hubbell<sup>™</sup>, Ortronics<sup>™</sup>, Amp<sup>™</sup>, Leviton<sup>™</sup> and others.