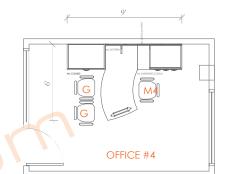

## Office #4 (Sophie)

[1] 9'X6' L-Shape Desks acc: Mixed Storage Unit 2 drw Lateral File cabinet Tackboard Acrylic Modesty

# Seating:

- [1] Executive chair
- [2] Guest chairs