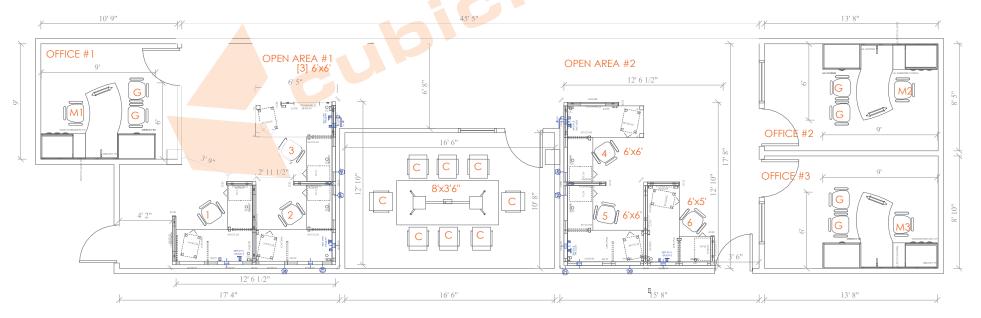

### SUITE #100:

### Open Area #1:

(3) 6'X6'X50"H Powered Cubicles (AIS - Matrix) acc: File File Pedestal Mobile Box Box File Pedestal 14"H Clear Glass screens

# Open Area #2:

[2] G'XG'X50"H Powered Cubicles (AIS - Matrix) acc: File File Pedestal Mobile Box Box File Pedestal

14"H Clear Glass screens

THE RESIDENTIAL PROPERTY.

### Conference:

[1] 8'x3'6" Conference table - Powered

## Offices:

[3] 9'X6' L-Shape Desks acc: Mixed Storage Unit 2 drw Lateral File cabinet Tackboard Acrylic Modesty

### Seating:

- [6] Task chairs
- [3] Executive chairs
- [6] Guest chairs