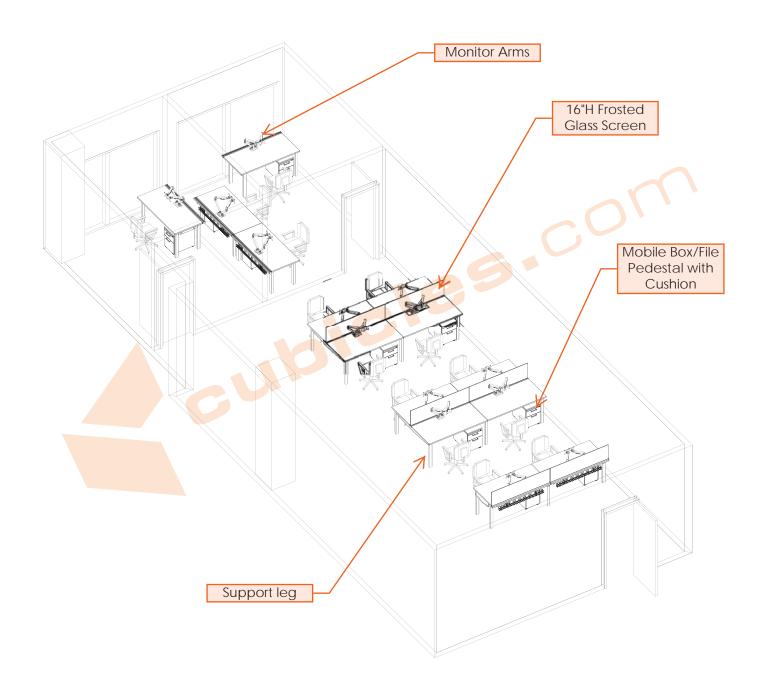

### 2D OVERALL PROPOSED FURNITURE LAYOUT



THE RESERVE TO SERVE THE PARTY OF THE PARTY

### **3D OVERALL PROPOSED FURNITURE LAYOUT**



THE RESIDENCE OF THE PARTY OF T

## **SELECTED FINISHES**



Upholstery: Aquatint Carrot

Aquatint Carrot

culois

Paint: Satin White

Satin White SW



Laminate: True White

True White

## PRODUCT REFERENCE IMAGE



### **SEATING**



Task Chair - Highback with Arms

- Built-in pull handle makes it easy to grab-and-go
- Highback with adjustable lumbar support
- Slim yet plush dual-density waterfall seat
- Swivel-tilt mechanism and height-adjustable arms
- Standard 300 lb weight capacity warranty

Finishes:

Mesh Back: Black Seat Upholstery: Grey

Base: Black

Dimensions: 26"W x 26"D x 36.75"H

Seat Dimensions: 20" Wx17.5" Dx17.5-21.25" H

Back Dimensions: 18.75" Wx19" H

CUBICLES.COM is a nationwide leader in the world of office furniture and furniture services. We've spent the last 20+