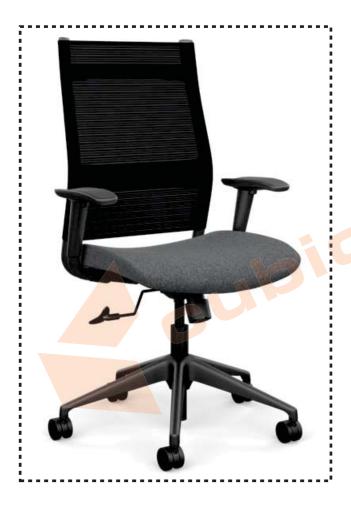

### **SEATING**

Task Chair - Highback with Arms

- Built-in pull handle makes it easy to grab-and-go
- Highback with adjustable lumbar support
- Slim yet plush dual-density waterfall seat
- Swivel-tilt mechanism and height-adjustable arms
- Standard 300 lb weight capacity warranty

Finishes:

Mesh Back: Black Seat Upholstery: Grey

Base: Black

Dimensions: 26"W x 26"D x 36.75"H

Seat Dimensions: 20" Wx17.5" Dx17.5-21.25" H

Back Dimensions: 18.75" Wx19" H

CUBICLES.COM is a nationwide leader in the world of office furniture and furniture services. We've spent the last 20+ years building and maintaining a vast network of manufacturers, designers, contractors and facilities allowing us to cater to the commercial office, the home office, and everything in between.