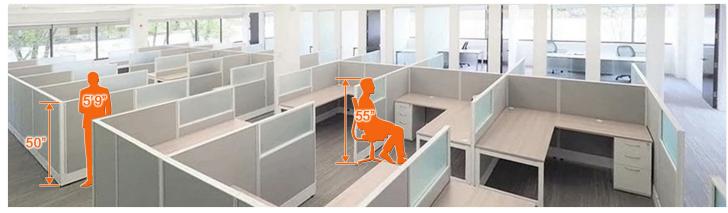

50" Height Panels Compared to Seated Height Individual @ 55" and a Standing Individual @ 5' 9". Click **Here** for Product Installation Portfolio Images.