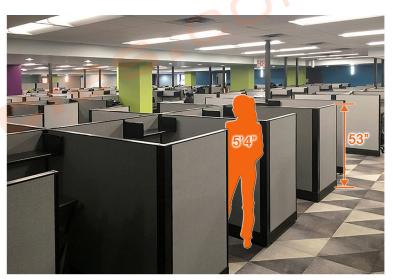

67" | 53" Height Panels Compared to Individual @ 5' 9" Tall. Click **Here** for Product Installation Portfolio Images.

888-442-8242

53" Height Panels Compared to Individual @ 5' 4" Tall. Click **Here** for Product Installation Portfolio Images.