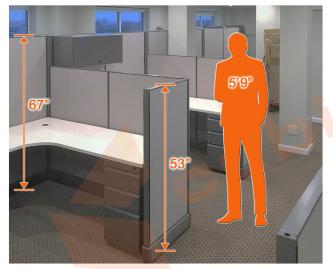

67" | 53" Height Panels Compared to Individual @ 5' 9" Tall. Click **Here** for Product Installation Portfolio Images.

888-442-8242

53" Height Panels Compared to Individual @ 5' 4" Tall. Click **Here** for Product Installation Portfolio Images.