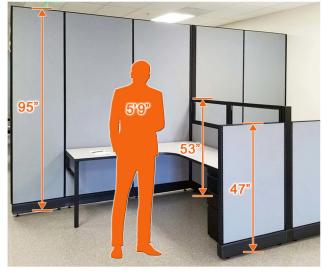

## **CUBICLES WALL HEIGHTS VISUAL COMPARISON**

95" | 53" | 47" Height Panels Compared to Individual @ 5' 9" Tall. Click <u>Here</u> for Product Installation Portfolio Images.

85" | 53" | 39" Height Panels Compared to Individual @ 5' 4" Tall. Click Here for Product Installation Portfolio Images.