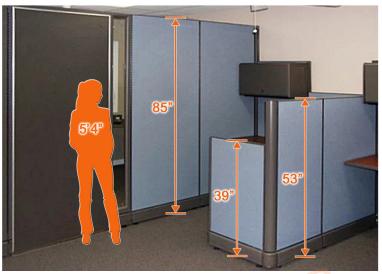

## **CUBICLES WALL HEIGHTS VISUAL COMPARISON**

95" | 53" | 47" Height Panels Compared to Individual @ 5' 9" Tall. Click <u>Here</u> for Product Installation Portfolio Images.

85" | 53" | 39" Height Panels Compared to Individual @ 5' 4" Tall. Click Here for Product Installation Portfolio Images.