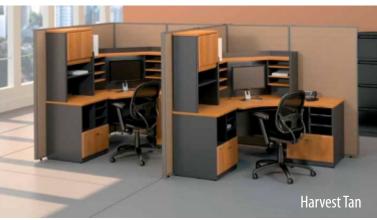

## **Cubicle Partitions Panels**

 $\bigcirc \bigcirc$ 

All panels are available in both finishings: LIGHT GRAY and HARVEST TAN