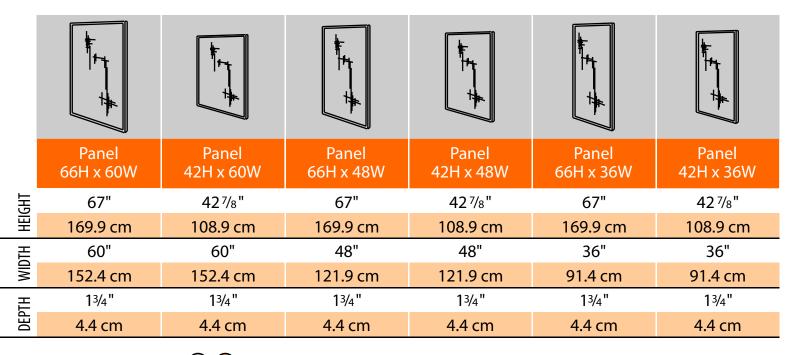

## **Cubicle Partitions Panels**

 $\bigcirc \bigcirc$ 

All panels are available in both finishings: LIGHT GRAY and HARVEST TAN