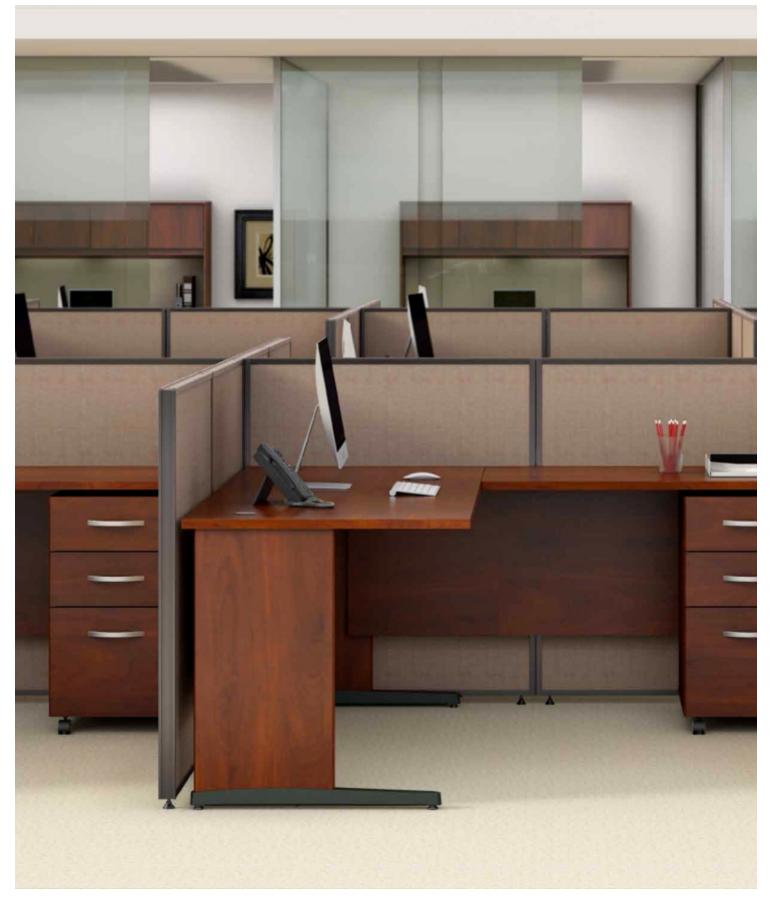

#### **ProSeries Office Partition Walls**

provide privacy for a highly productive multiple workstation setting, yet give the troops opportunity for impromptu discussion and collaboration. Sounds like a winning strategy.

- Divide and organize private work areas
- Use as free-standing partitions or attach to walls
- Skillfully manage the open office environment
- Available in two colors, two heights and three widths
- Form X, U, L and T shapes
- Manufacturer's 10-year warranty
- Meets ANSI/BIFMA standards for safety and performance

#### **ProSeries Office Partition Walls**

are designed to help maintain personal space in setting with multiple workstation. Proseries divide and organize private work area, yet still allow opportunity for discussion and collaboration. Customization is a cinch with numerous size and layout options. Manage the open office environment with **ProSeries**.