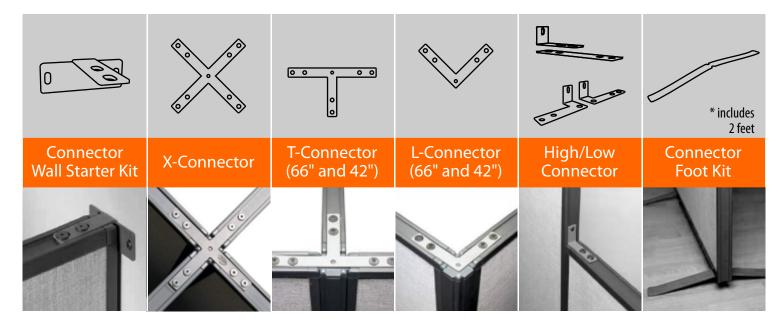

ANSI/BIFMA standards for safety and performance

#### Your Office Will Never Be The Same!

#### 888.442.8242

Serving the Nation: NY | Boston | Atlanta | Miami | Tampa | Washington DC | Virginia | Philadelphia | Denver | San Diego | Dallas | Houston | Los Angeles | Chicago

## **ProSeries.**

#### **ProSeries Office Partition Walls**

are designed to help maintain personal space in setting with multiple workstation. Proseries divide and organize private work area, yet still allow opportunity for discussion and collaboration. Customization is a cinch with numerous size and layout options. Manage the open office environment with **ProSeries**.

## **Cubicle Partitions Panels**



 $\bigcirc \bigcirc$ 

All panels are available in both finishings: LIGHT GRAY and HARVEST TAN

### Connectors





#### Your Office Will Never Be The Same!

#### 888.442.8242

Serving the Nation: NY | Boston | Atlanta | Miami | Tampa | Washington DC | Virginia | Philadelphia | Denver | San Diego | Dallas | Houston | Los Angeles | Chicago