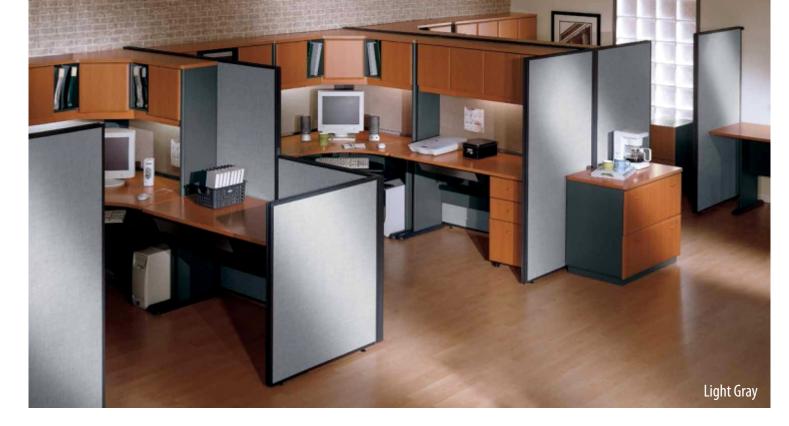

# LIGHT GRAY fabric

with slate trim

## **Cubicle Partitions Panels**

 $\bigcirc \bigcirc$ 

All panels are available in both finishings: LIGHT GRAY and HARVEST TAN