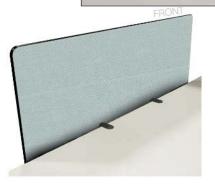

## **OPEN OFFICE & FRONT OFFICE SPO OFFICE FURNITURE** OPEN 4'-6"x5'-6" [3] 4'-6"x5'-6" L-SHAPE HEIGHT ADJUSTABLE DESKS **OFFICE ACCESSORIES**: 017 [1] MOBILE PEDESTAL/EA W/FABRIC CUSHION/EA. [1]PLUG-IN CLAMP DUPLEX CONNECTIVITY UNIT [2 OUTLETS + 2USB]/EA. [2] 58" Wx30" H FABRIC DESK SCREEN DIVIDER 4'-6"x5'-6" **EXISTING LATERAL FILES** CONNECTIVITY UNIT 5'H WALL 4'-6"x5'-6' FABRIC DESK **SCREEN DIVIDER FRONT OFFICE** 018 HEIGHT ADJUSTABLE MOBILE PEDESTAL