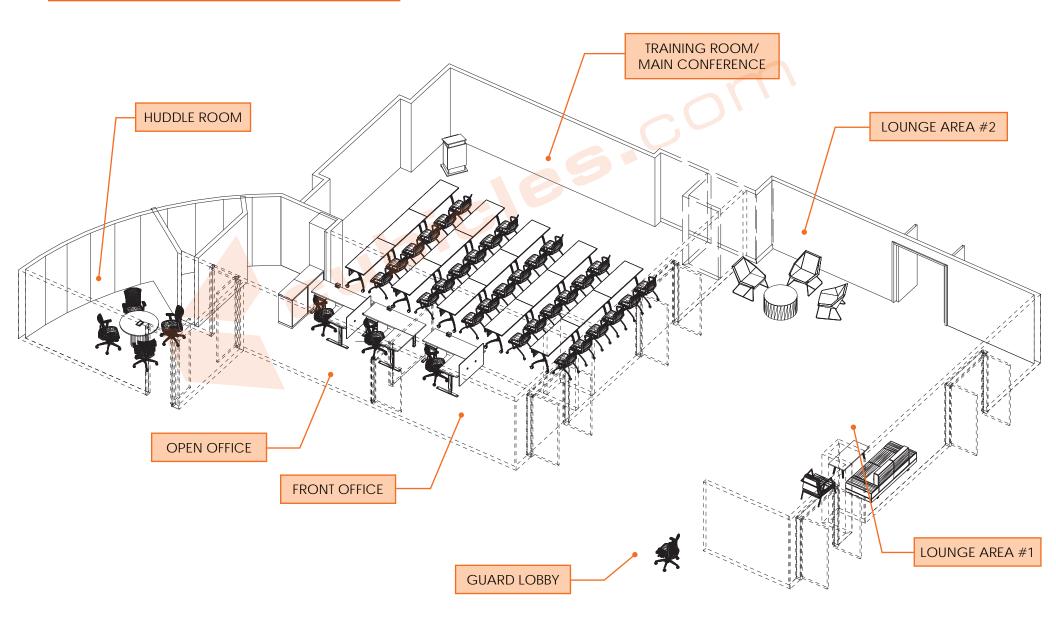

## 2D OVERALL PROPOSED FURNITURE LAYOUT

[3] HEIGHT ADJUSTABLE DESKS W/MOBILE PEDS

[3] LOUNGE CHAIRS + [1] ROUND COFFEE TABLE [1] LOUNGE CHAIR + [1] SOFA + [1] RECTANGULAR COFFEE [1] ROUND HUDDLE TABLE **TABLE** [15] TRAINING TABLES

[8] TASK CHAIRS [30] TRAINING CHAIRS

AT THE ACT WAS SON THE WAY BEEN





THE RESTRICTION OF THE PARTY OF

## 3D OVERALL PROPOSED FURNITURE LAYOUT





LIST THE THE TWO SIDE THAT THE THEFT

## **OPEN OFFICE & FRONT OFFICE SPO OFFICE FURNITURE** OPEN 4'-6"x5'-6" [3] 4'-6"x5'-6" L-SHAPE HEIGHT ADJUSTABLE DESKS **OFFICE ACCESSORIES**: 017 [1] MOBILE PEDESTAL/EA W/FABRIC CUSHION/EA. [1]PLUG-IN CLAMP DUPLEX CONNECTIVITY UNIT [2 OUTLETS + 2USB]/EA. [2] 58" Wx30" H FABRIC DESK SCREEN DIVIDER 4'-6"x5'-6" **EXISTING LATERAL FILES** CONNECTIVITY UNIT 5'H WALL 4'-6"x5'-6' FABRIC DESK **SCREEN DIVIDER FRONT OFFICE** 018 HEIGHT ADJUSTABLE MOBILE PEDESTAL



**BASE** 

& CUSHION















JET THE WAY WAS DOOR THAT MAY BEEN

# HUDDLE ROOM BLG MEETING TABLES [1] 42"DIA MEETING TABLE

ACCESSORIESS:

[1] POWER BOX [2 OUTLETS+ 2 DATA]

**LAMINATE BASE & TOP: TBD** 







## **TRAINING ROOM TABLE - OPTION 1**









# TRAINING ROOM TABLE - OPTION