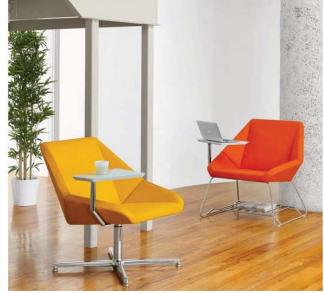

# <u>Lounge area - Option 2 - Sia Lounge Set</u>

# <u>Lounge area - Option 3 - Cra</u>

LINE THE WAY WAS SOND THAT WHE SHAPE .