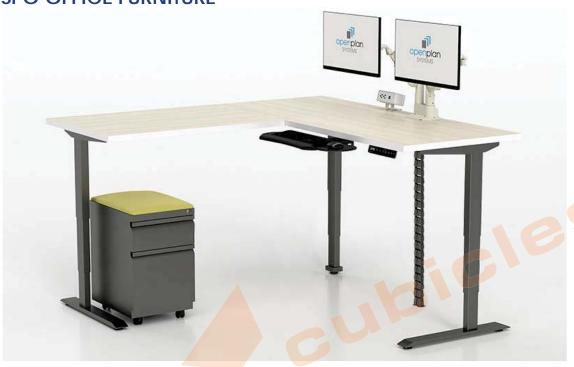

## **OPEN OFFICE & FRONT OFFICE SPO OFFICE FURNITURE** OPEN 4'-6"x5'-6" [3] 4'-6"x5'-6" L-SHAPE HEIGHT ADJUSTABLE DESKS **OFFICE ACCESSORIES**: 017 [1] MOBILE PEDESTAL/EA W/FABRIC CUSHION/EA. [1]PLUG-IN CLAMP DUPLEX CONNECTIVITY UNIT [2 OUTLETS + 2USB]/EA. [2] 58" Wx30" H FABRIC DESK SCREEN DIVIDER 4'-6"x5'-6" **EXISTING LATERAL FILES** CONNECTIVITY UNIT 5'H WALL 4'-6"x5'-6' FABRIC DESK **SCREEN DIVIDER FRONT OFFICE** 018 HEIGHT ADJUSTABLE MOBILE PEDESTAL