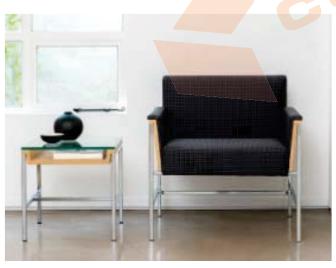

## **OPEN OFFICE & FRONT OFFICE SPO OFFICE FURNITURE** OPEN 4'-6"x5'-6" [3] 4'-6"x5'-6" L-SHAPE HEIGHT ADJUSTABLE DESKS **OFFICE ACCESSORIES**: 017 [1] MOBILE PEDESTAL/EA W/FABRIC CUSHION/EA. [1]PLUG-IN CLAMP DUPLEX CONNECTIVITY UNIT [2 OUTLETS + 2USB]/EA. [2] 58" Wx30" H FABRIC DESK SCREEN DIVIDER 4'-6"x5'-6" **EXISTING LATERAL FILES** CONNECTIVITY UNIT 5'H WALL 4'-6"x5'-6' FABRIC DESK **SCREEN DIVIDER FRONT OFFICE** 018 HEIGHT ADJUSTABLE MOBILE PEDESTAL

**BASE** 

& CUSHION

JET THE WAY WAS DOOR THAT MAY BEEN