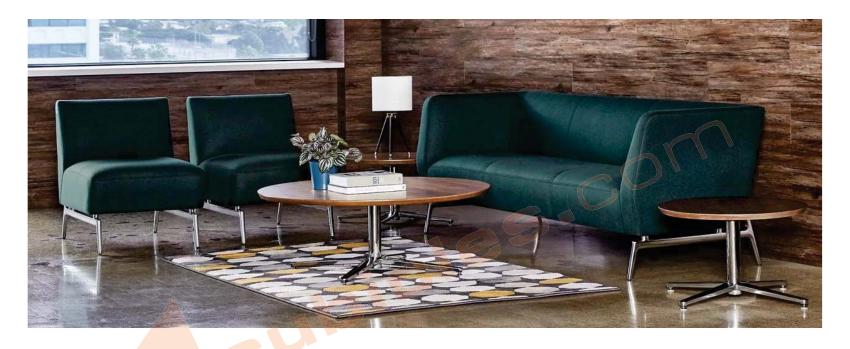

# <u>Lounge area - Option 2 - Sia Lounge Set</u>

# <u>Lounge area - Option 3 - Cra</u>

LINE THE WAY WAS SOND THAT WHE SHAPE .