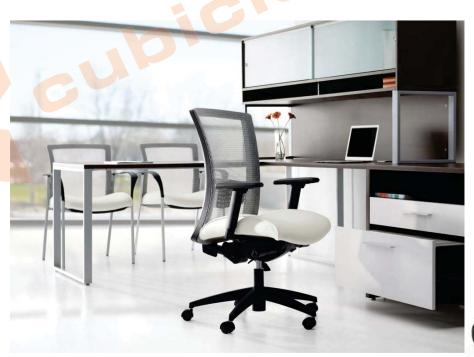

## **TASK SEATING**

## **BLG TASK CHAIR**

QTY: 8

[4] HUDDLE ROOM [3] DESKS

[1] GUARD DESK

W25.5 x D24 x H41.5 IN.

**BLACK BASE** 

MESH BACK: NATURAL

**GRADE#2 SEAT FABRIC: TBD** 