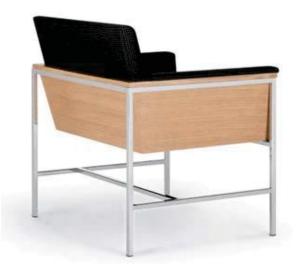

## **OPEN OFFICE & FRONT OFFICE SPO OFFICE FURNITURE** OPEN 4'-6"x5'-6" [3] 4'-6"x5'-6" L-SHAPE HEIGHT ADJUSTABLE DESKS **OFFICE ACCESSORIES**: 017 [1] MOBILE PEDESTAL/EA W/FABRIC CUSHION/EA. [1]PLUG-IN CLAMP DUPLEX CONNECTIVITY UNIT [2 OUTLETS + 2USB]/EA. [2] 58" Wx30" H FABRIC DESK SCREEN DIVIDER 4'-6"x5'-6" **EXISTING LATERAL FILES** CONNECTIVITY UNIT 5'H WALL 4'-6"x5'-6' FABRIC DESK **SCREEN DIVIDER FRONT OFFICE** 018 HEIGHT ADJUSTABLE MOBILE PEDESTAL

**BASE** 

& CUSHION

JET THE WAY WAS DOOR THAT MAY BEEN