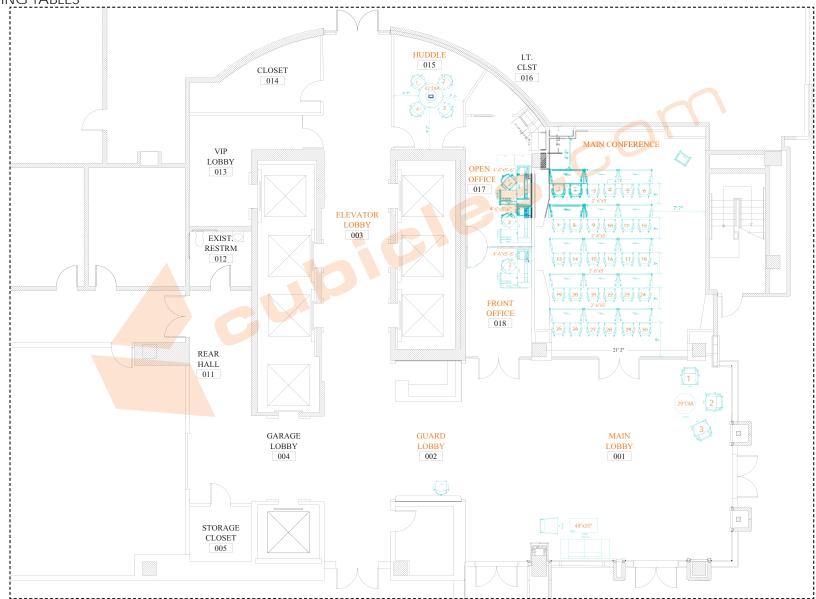

## 2D OVERALL PROPOSED FURNITURE LAYOUT

[3] HEIGHT ADJUSTABLE DESKS W/MOBILE PEDS

[3] LOUNGE CHAIRS + [1] ROUND COFFEE TABLE [1] LOUNGE CHAIR + [1] SOFA + [1] RECTANGULAR COFFEE [1] ROUND HUDDLE TABLE **TABLE** [15] TRAINING TABLES