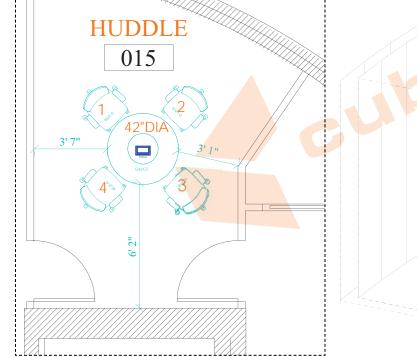

# HUDDLE ROOM BLG MEETING TABLES [1] 42"DIA MEETING TABLE

ACCESSORIESS:

[1] POWER BOX [2 OUTLETS+ 2 DATA]

**LAMINATE BASE & TOP: TBD** 