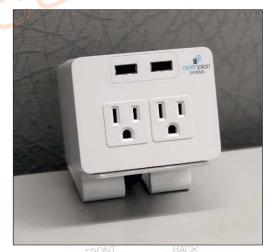

## **OPEN OFFICE & FRONT OFFICE SPO OFFICE FURNITURE** OPEN 4'-6"x5'-6" [3] 4'-6"x5'-6" L-SHAPE HEIGHT ADJUSTABLE DESKS **OFFICE ACCESSORIES**: 017 [1] MOBILE PEDESTAL/EA W/FABRIC CUSHION/EA. [1]PLUG-IN CLAMP DUPLEX CONNECTIVITY UNIT [2 OUTLETS + 2USB]/EA. [2] 58" Wx30" H FABRIC DESK SCREEN DIVIDER 4'-6"x5'-6" **EXISTING LATERAL FILES** CONNECTIVITY UNIT 5'H WALL 4'-6"x5'-6' FABRIC DESK **SCREEN DIVIDER FRONT OFFICE** 018 HEIGHT ADJUSTABLE MOBILE PEDESTAL