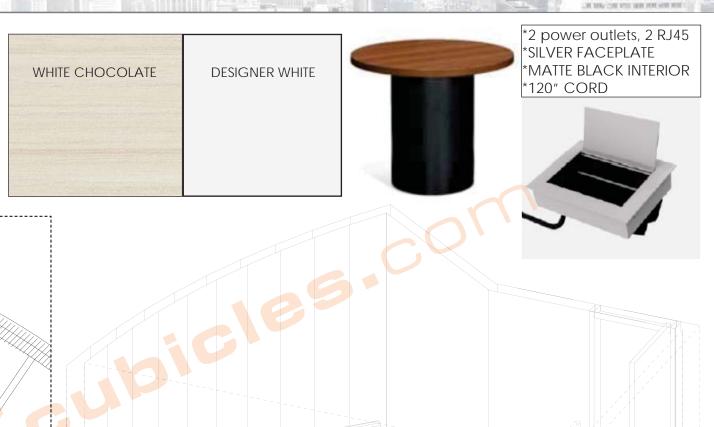

# HUDDLE ROOM BLG MEETING TABLES [1] 42"DIA MEETING TABLE

ACCESSORIESS:

[1] POWER BOX [2 OUTLETS+ 2 DATA]

**LAMINATE BASE & TOP: TBD** 