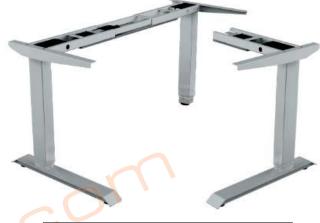

## **OPEN OFFICE & FRONT OFFICE SPO OFFICE FURNITURE** OPEN 4'-6"x5'-6" [3] 4'-6"x5'-6" L-SHAPE HEIGHT ADJUSTABLE DESKS **OFFICE ACCESSORIES**: 017 [1] MOBILE PEDESTAL/EA W/FABRIC CUSHION/EA. [1]PLUG-IN CLAMP DUPLEX CONNECTIVITY UNIT [2 OUTLETS + 2USB]/EA. [2] 58" Wx30" H FABRIC DESK SCREEN DIVIDER 4'-6"x5'-6" **EXISTING LATERAL FILES** CONNECTIVITY UNIT 5'H WALL 4'-6"x5'-6' FABRIC DESK **SCREEN DIVIDER FRONT OFFICE** 018 HEIGHT ADJUSTABLE MOBILE PEDESTAL

**BASE** 

& CUSHION

JET THE WAY WAS DOOR THAT MAY BEEN