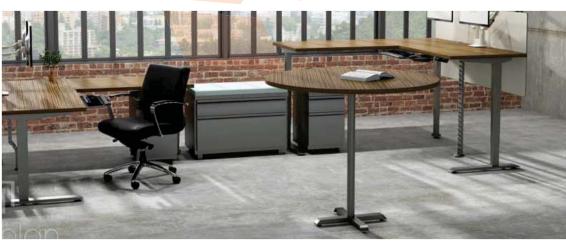

## **OPEN OFFICE & FRONT OFFICE SPO OFFICE FURNITURE** OPEN 4'-6"x5'-6" [3] 4'-6"x5'-6" L-SHAPE HEIGHT ADJUSTABLE DESKS **OFFICE ACCESSORIES**: 017 [1] MOBILE PEDESTAL/EA W/FABRIC CUSHION/EA. [1]PLUG-IN CLAMP DUPLEX CONNECTIVITY UNIT [2 OUTLETS + 2USB]/EA. [2] 58" Wx30" H FABRIC DESK SCREEN DIVIDER 4'-6"x5'-6" **EXISTING LATERAL FILES** CONNECTIVITY UNIT 5'H WALL 4'-6"x5'-6' FABRIC DESK **SCREEN DIVIDER FRONT OFFICE** 018 HEIGHT ADJUSTABLE MOBILE PEDESTAL

**BASE** 

& CUSHION

JET THE WAY WAS DOOR THAT MAY BEEN