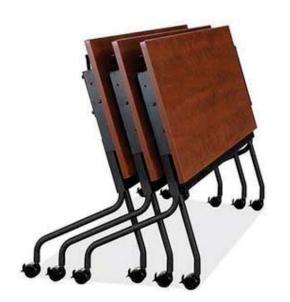

## **TRAINING ROOM TABLE - OPTION 1**

# TRAINING ROOM TABLE - OPTION 2

# TRAINING ROOM TABLE - OPTION 3