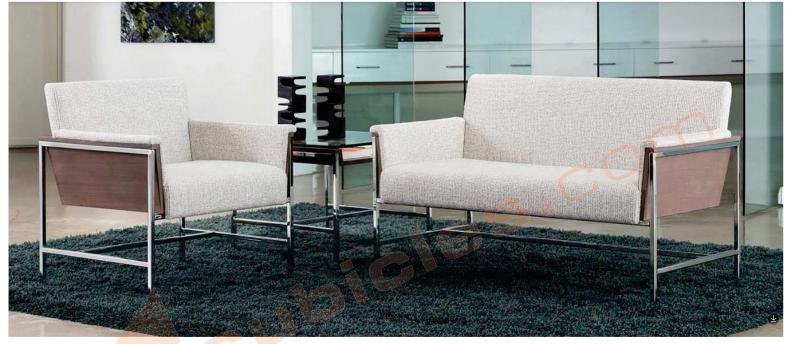

# <u>Lounge area - Option 2 - Sia Lounge Set</u>

# <u>Lounge area - Option 3 - Cra</u>

LINE THE WAY WAS SOND THAT WHE SHAPE .