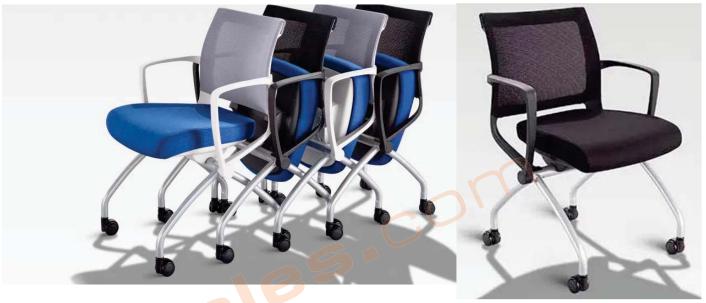

## **TRAINING SEATING**

## **YAT CHAIR**

QTY: 30

PLASTIC ARMS COLOR: DARK GREY

**SILVER FRAME** 

**GRADE#1 FABRIC SEAT: TBD** 

**MESH BACK: TBD** 