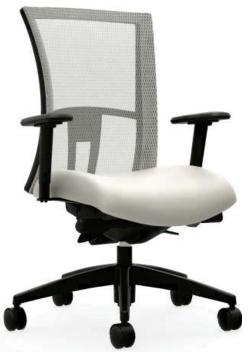

## **TASK SEATING**

## **BLG TASK CHAIR**

QTY: 8

[4] HUDDLE ROOM [3] DESKS

[1] GUARD DESK

W25.5 x D24 x H41.5 IN.

**BLACK BASE** 

MESH BACK: NATURAL

**GRADE#2 SEAT FABRIC: TBD** 