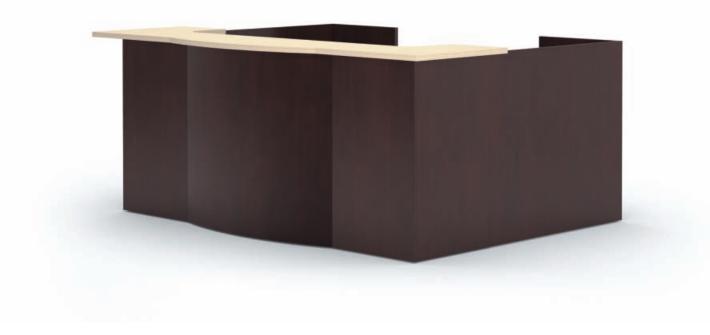

contemporary and traditional reception

contemporary reception

### welcome

First impressions are important. It's the welcoming of warm wood veneers, flowing organic curves and distinct materials that greet you and keep your attention. Materials set in layers entice you to explore the overlay of texture upon texture; form upon form. Glass, laminate, veneer and solid surfacing complete the offset collection of materials.

reception stations

Of course, it's always important to look deeper when you first make contact. One distinguishing attribute is Inwood's attention to detail and use of quality materials. Welcome demonstrates how simple, elegant lines and handsome material selections allow specifiers understated elegance and character within any budget.

pages 4 and 5, welcome typical configurations G, I, C (front) and C (rear)