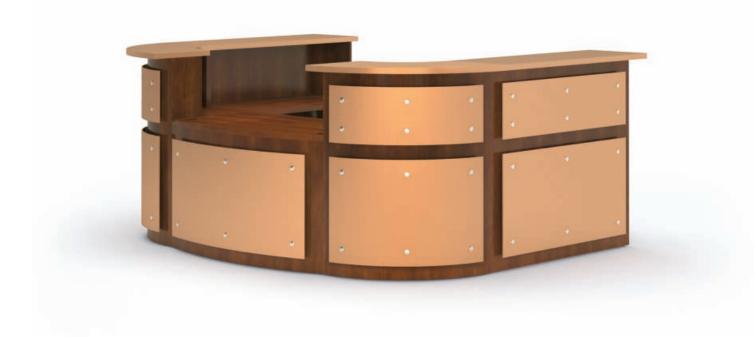

### welcome

First impressions are important. It's the welcoming of warm wood veneers, flowing organic curves and distinct materials that greet you and keep your attention. Materials set in layers entice you to explore the overlay of texture upon texture; form upon form. Glass, laminate, veneer and solid surfacing complete the offset collection of materials.

reception stations

Of course, it's always important to look deeper when you first make contact. One distinguishing attribute is Inwood's attention to detail and use of quality materials. Welcome demonstrates how simple, elegant lines and handsome material selections allow specifiers understated elegance and character within any budget.

pages 4 and 5, welcome typical configurations G, I, C (front) and C (rear)