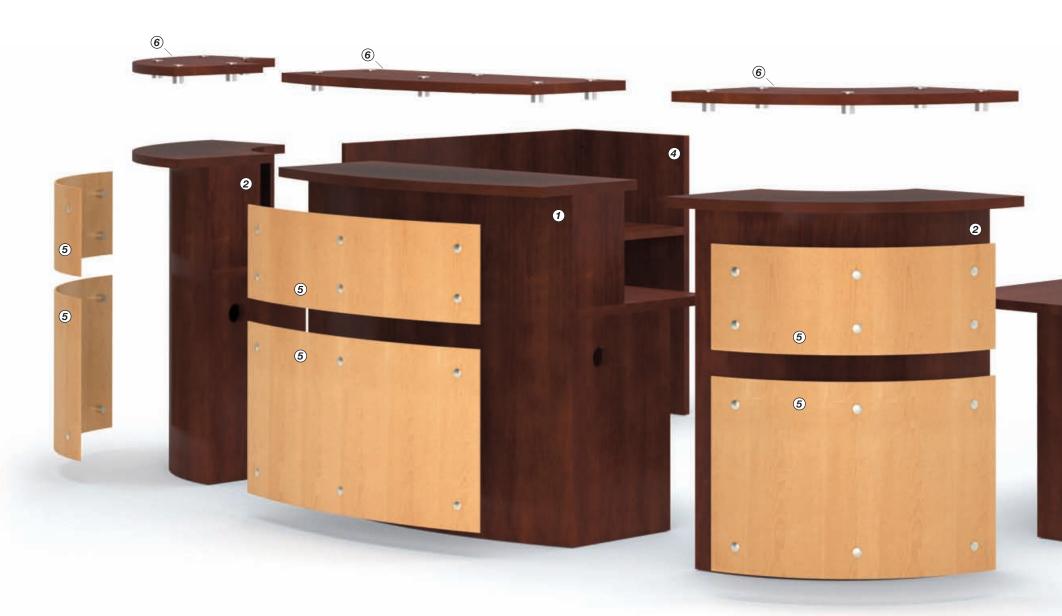

# how to specify welcome

Start with center section 1 and configure with additional components 2 and add run-offs, 3 & 4; options include molding, ADA accessibility and privacy panels.

Enhance base unit ①, ②, ③ & ④ with approach stand-off ⑤ and top stand-off ⑥ options: laminate, veneer, metal laminate, glass and Avonite.