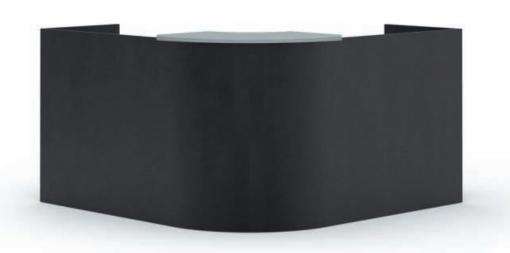

#### welcome series components

Building a welcome station is easy. Choose from curved or square center sections, corners and towers. Add run-offs and privacy panels to complete the base unit. Specify from our extensive selection of wood veneers and laminate finishes.

# welcome series stand-offs

Enhance your reception area with the addition of optional approach and top stand-offs. Available in our extensive finishes selection, stand-offs may also be specified in glass, metallic laminate veneers and Avonite<sup>™</sup> for a truly unique look. Custom etching for glass stand-offs is available.