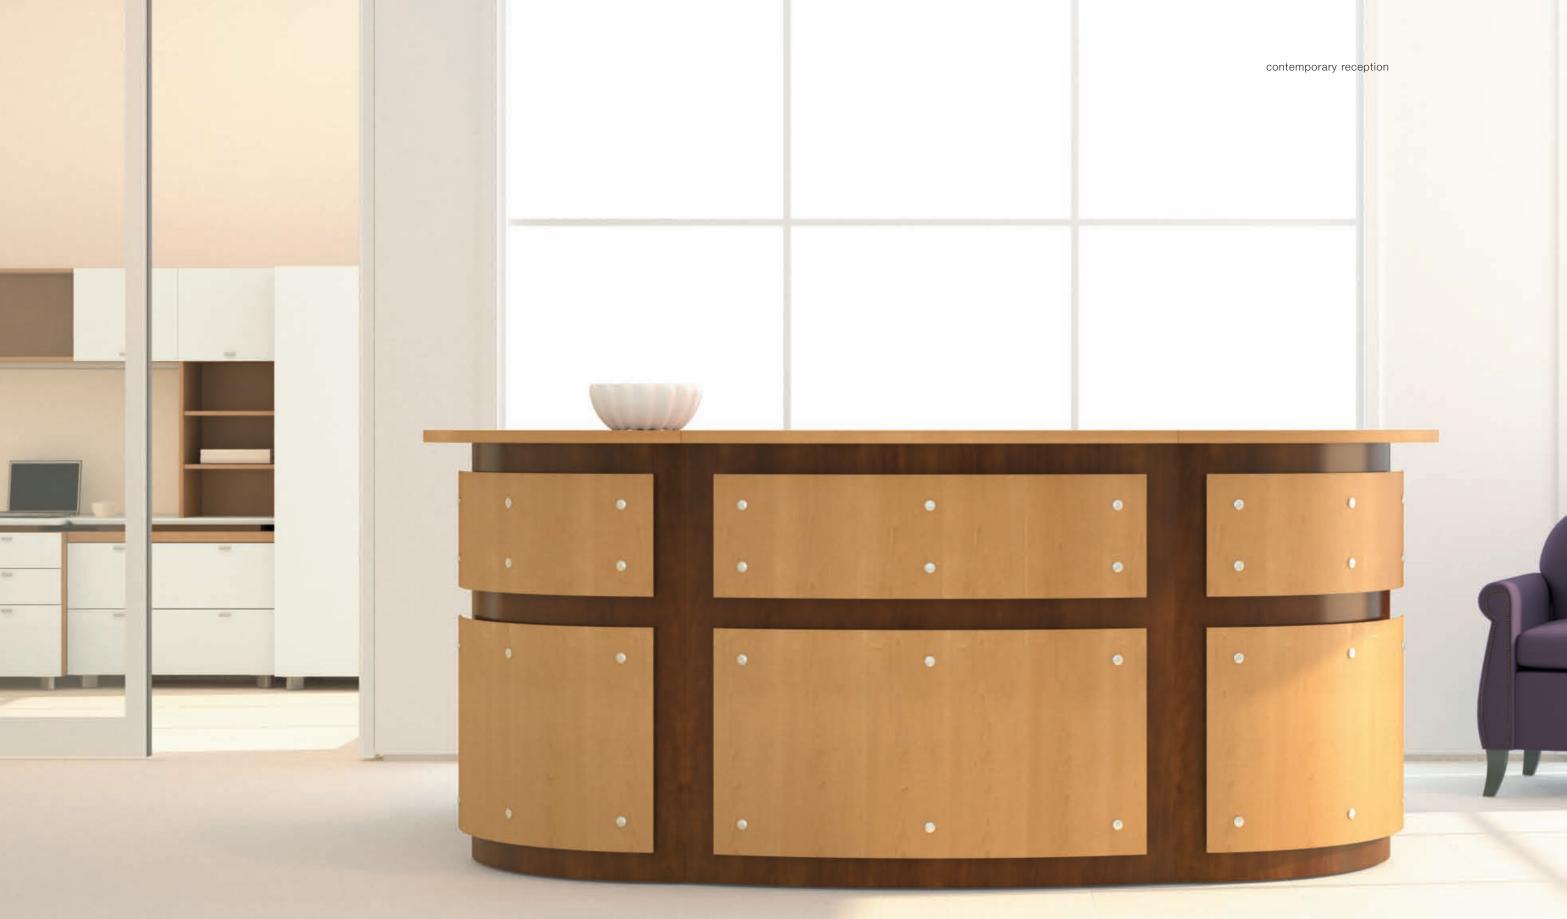

contemporary and traditional reception

contemporary reception

### welcome

First impressions are important. It's the welcoming of warm wood veneers, flowing organic curves and distinct materials that greet you and keep your attention. Materials set in layers entice you to explore the overlay of texture upon texture; form upon form. Glass, laminate, veneer and solid surfacing complete the offset collection of materials.

reception stations

Of course, it's always important to look deeper when you first make contact. One distinguishing attribute is Inwood's attention to detail and use of quality materials. Welcome demonstrates how simple, elegant lines and handsome material selections allow specifiers understated elegance and character within any budget.