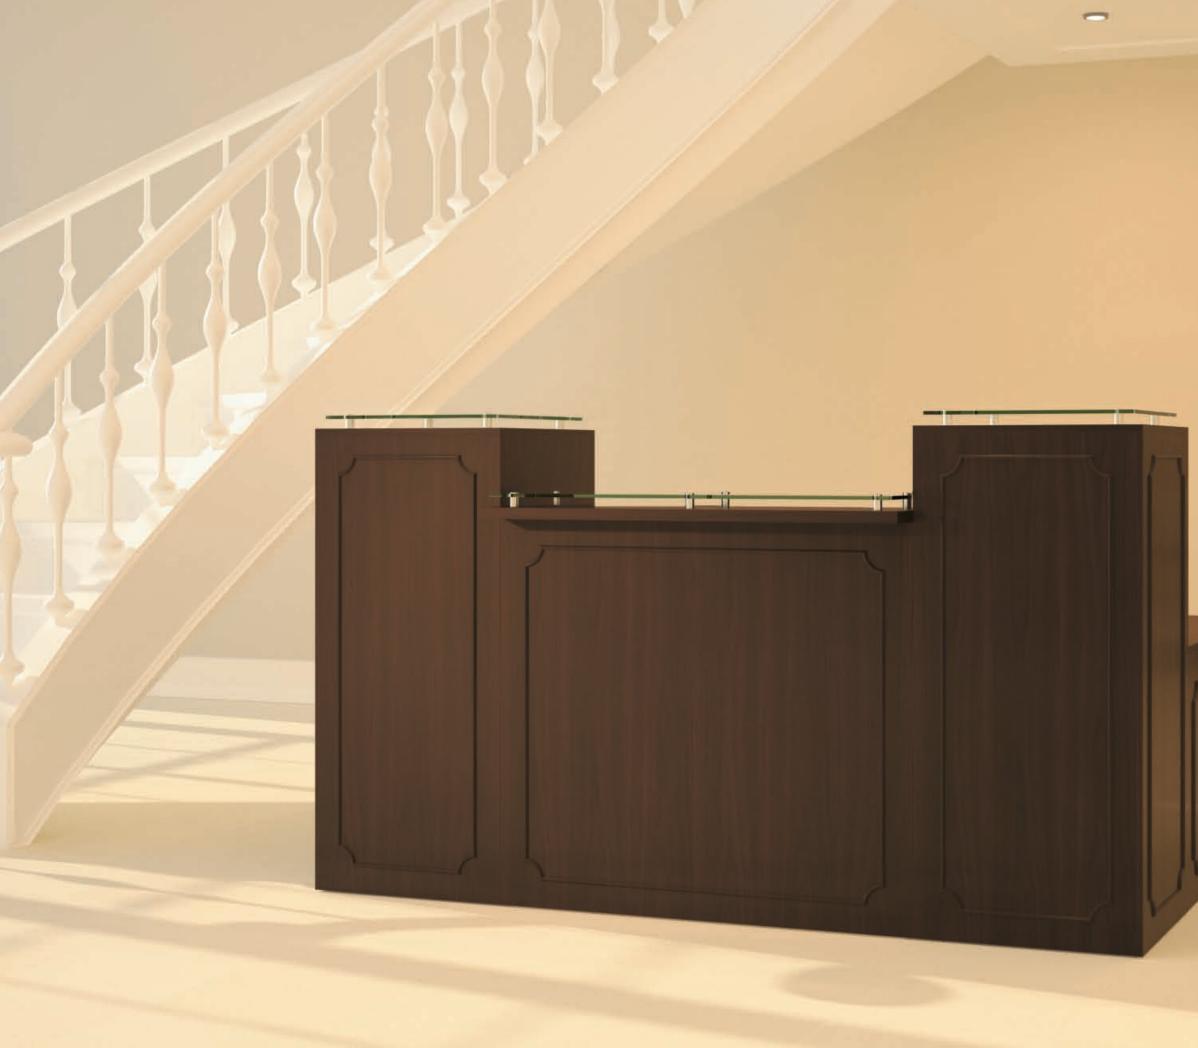

contemporary and traditional reception

contemporary reception

### traditional reception

Experience a flexibility that transcends single definition space planning. Welcome fits into any environment - contemporary, transitional or traditional. Form and function defines the specifications but finish selection defines the style. Welcome can move fluidly within any work environment.

pages 8 and 9, **welcome** typical configurations D, L, H and K

# welcome series stand-offs

Enhance your reception area with the addition of optional approach and top stand-offs. Available in our extensive finishes selection, stand-offs may also be specified in glass, metallic laminate veneers and Avonite<sup>™</sup> for a truly unique look. Custom etching for glass stand-offs is available.