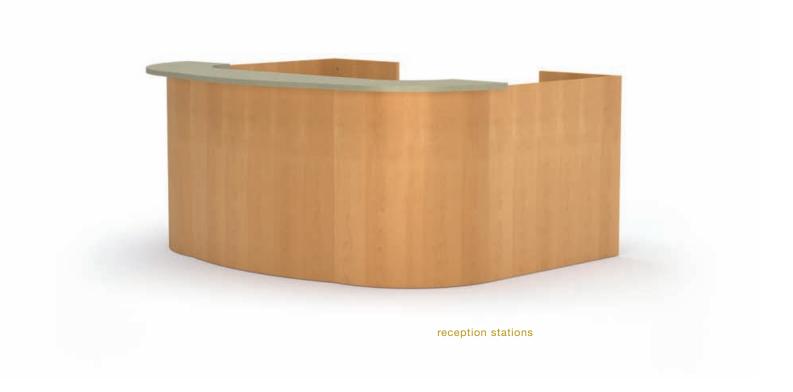

reception stations

Of course, it's always important to look deeper when you first make contact. One distinguishing attribute is Inwood's attention to detail and use of quality materials. Welcome demonstrates how simple, elegant lines and handsome material selections allow specifiers understated elegance and character within any budget.

pages 4 and 5, welcome typical configurations G, I, C (front) and C (rear)