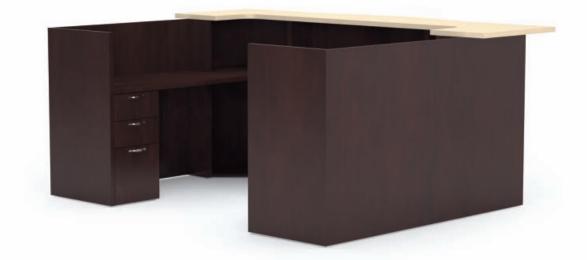

#### welcome series components

Building a welcome station is easy. Choose from curved or square center sections, corners and towers. Add run-offs and privacy panels to complete the base unit. Specify from our extensive selection of wood veneers and laminate finishes.

# how to specify welcome

Start with center section 1 and configure with additional components 2 and add run-offs, 3 & 4; options include molding, ADA accessibility and privacy panels.

Enhance base unit ①, ②, ③ & ④ with approach stand-off ⑤ and top stand-off ⑥ options: laminate, veneer, metal laminate, glass and Avonite.