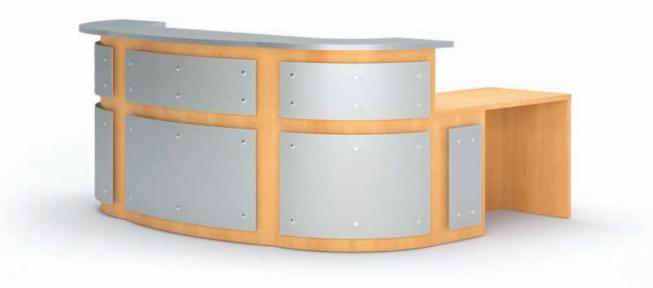

#### welcome series components

Building a welcome station is easy. Choose from curved or square center sections, corners and towers. Add run-offs and privacy panels to complete the base unit. Specify from our extensive selection of wood veneers and laminate finishes.

# welcome series stand-offs

Enhance your reception area with the addition of optional approach and top stand-offs. Available in our extensive finishes selection, stand-offs may also be specified in glass, metallic laminate veneers and Avonite<sup>™</sup> for a truly unique look. Custom etching for glass stand-offs is available.

# how to specify welcome

Start with center section 1 and configure with additional components 2 and add run-offs, 3 & 4; options include molding, ADA accessibility and privacy panels.

Enhance base unit ①, ②, ③ & ④ with approach stand-off ⑤ and top stand-off ⑥ options: laminate, veneer, metal laminate, glass and Avonite.