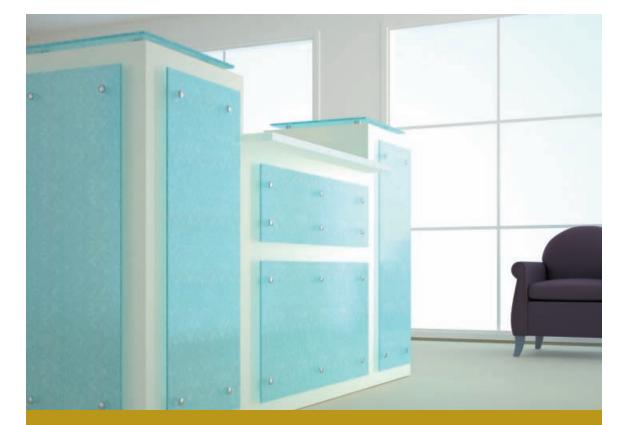

### welcome

First impressions are important. It's the welcoming of warm wood veneers, flowing organic curves and distinct materials that greet you and keep your attention. Materials set in layers entice you to explore the overlay of texture upon texture; form upon form. Glass, laminate, veneer and solid surfacing complete the offset collection of materials.

reception stations

Of course, it's always important to look deeper when you first make contact. One distinguishing attribute is Inwood's attention to detail and use of quality materials. Welcome demonstrates how simple, elegant lines and handsome material selections allow specifiers understated elegance and character within any budget.

# welcome series stand-offs

Enhance your reception area with the addition of optional approach and top stand-offs. Available in our extensive finishes selection, stand-offs may also be specified in glass, metallic laminate veneers and Avonite<sup>™</sup> for a truly unique look. Custom etching for glass stand-offs is available.