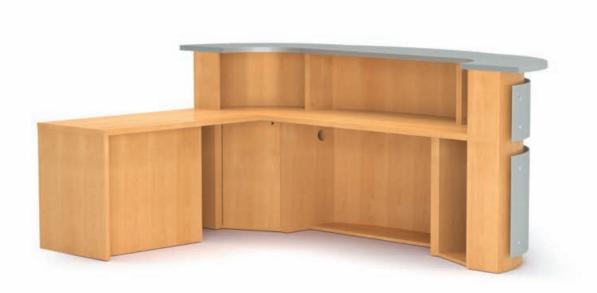

#### welcome series components

Building a welcome station is easy. Choose from curved or square center sections, corners and towers. Add run-offs and privacy panels to complete the base unit. Specify from our extensive selection of wood veneers and laminate finishes.

# how to specify welcome

Start with center section 1 and configure with additional components 2 and add run-offs, 3 & 4; options include molding, ADA accessibility and privacy panels.

Enhance base unit ①, ②, ③ & ④ with approach stand-off ⑤ and top stand-off ⑥ options: laminate, veneer, metal laminate, glass and Avonite.