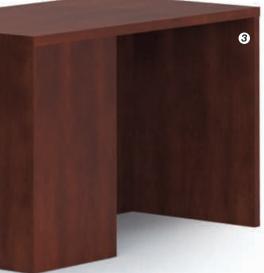

# how to specify welcome

Start with center section 1 and configure with additional components 2 and add run-offs, 3 & 4; options include molding, ADA accessibility and privacy panels.

Enhance base unit ①, ②, ③ & ④ with approach stand-off ⑤ and top stand-off ⑥ options: laminate, veneer, metal laminate, glass and Avonite.