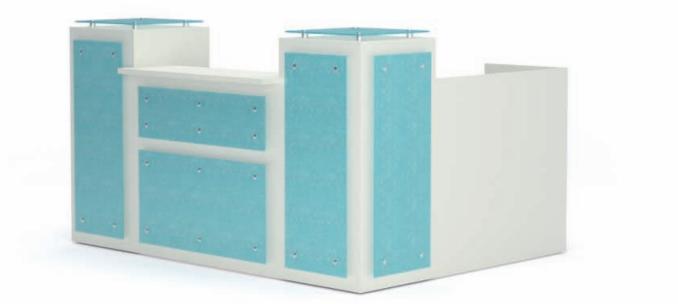

### traditional reception

Experience a flexibility that transcends single definition space planning. Welcome fits into any environment - contemporary, transitional or traditional. Form and function defines the specifications but finish selection defines the style. Welcome can move fluidly within any work environment.

pages 8 and 9, **welcome** typical configurations D, L, H and K