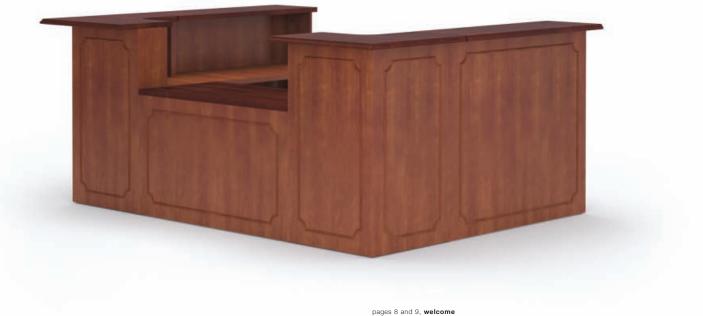

e the offset collection of materials.





reception stations





Of course, it's always important to look deeper when you first make contact. One distinguishing attribute is Inwood's attention to detail and use of quality materials. Welcome demonstrates how simple, elegant lines and handsome material selections allow specifiers understated elegance and character within any budget.





pages 4 and 5, welcome typical configurations G, I, C (front) and C (rear)



### traditional reception









Experience a flexibility that transcends single definition space planning. Welcome fits into any environment - contemporary, transitional or traditional. Form and function defines the specifications but finish selection defines the style. Welcome can move fluidly within any work environment.





pages 8 and 9, **welcome** typical configurations D, L, H and K



#### welcome series components

Building a welcome station is easy. Choose from curved or square center sections, corners and towers. Add run-offs and privacy panels to complete the base unit. Specify from our extensive selection of wood veneers and laminate finishes.

# welcome series stand-offs

Enhance your reception area with the addition of optional approach and top stand-offs. Available in our extensive finishes selection, stand-offs may also be specified in glass, metallic laminate veneers and Avonite<sup>™</sup> for a truly unique look. Custom etching for glass stand-offs is available.



# how to specify welcome

Start with center section 1 and configure with additional components 2 and add run-offs, 3 & 4; optio