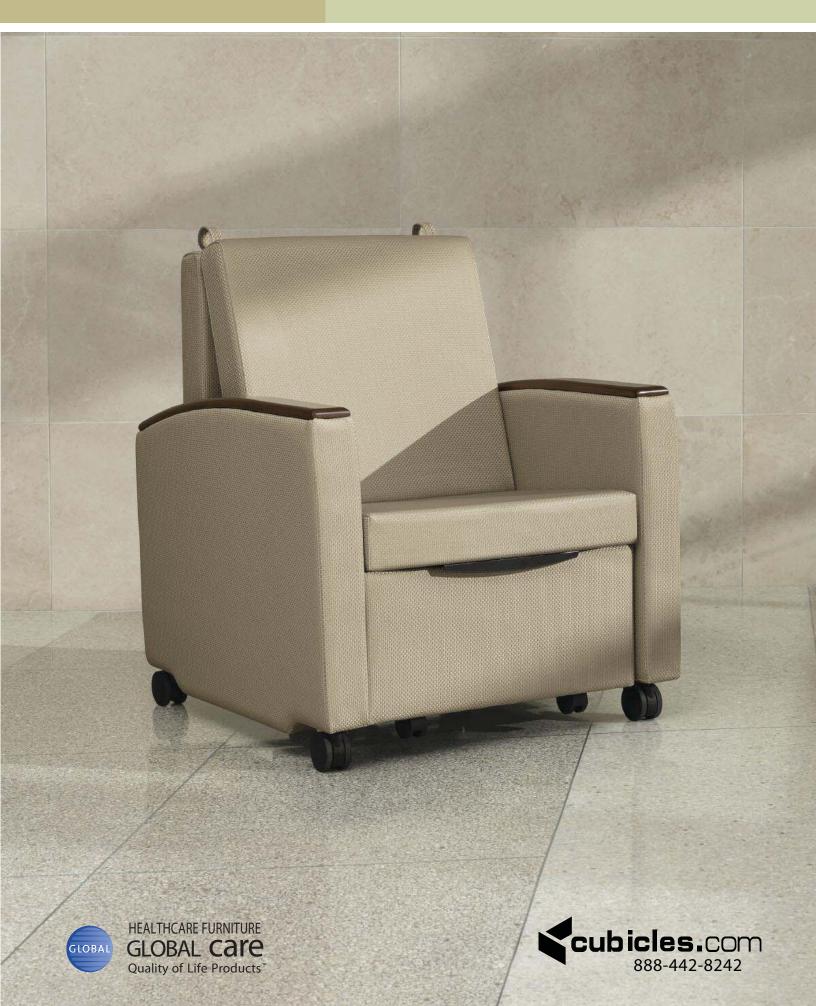

Chair Sleeper Bed

Shown left to right: GC3779 At-Eez chair sleeper bed with wood armcaps, GC3758 At-Eez || sleeper chair with upholstered armcaps.

Fitted with four locking 3" dual wheel black hard surface casters.

Two simple pull straps on the back (left and right side) return At-Eez and At-Eez II to a sitting position.

Ventilated storage box for pillows and bedding.

At-Eez is a compact sofa chair that opens into a comfortable chair sleeper bed. Ideal for residence, patient rooms or lounge areas. At-Eez is fitted with high-density Ultracell Bio foam and upholstered in a seamless waterfall method to provide a good night's sleep away from home. At-Eez II offers a more generous sitting and sleeping surface with 6 inches more width and 4 inches of extra lengh.

Above left to right: GC3779 Shown in CF Stinson, Banyan Sesame (SOF-BAN-11), armcaps in Cherry Latte (CLM), GC3758 shown in CF Stinson, Now and Zen, Rainforest (62001), Cover; GC3779 shown in CF Stinson, Banyan Sesame (SOF-BAN-11), armcaps in Cherry Latte (CLM),