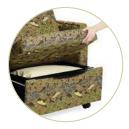

Chair Sleeper Bed

Shown left to right: GC3779 At-Eez chair sleeper bed with wood armcaps, GC3758 At-Eez || sleeper chair with upholstered armcaps.

Fitted with four locking 3" dual wheel black hard surface casters.

Two simple pull straps on the back (left and right side) return At-Eez and At-Eez II to a sitting position.

Ventilated storage box for pillows and bedding.

At-Eez is a compact sofa chair that opens into a comfortable chair sleeper bed. Ideal for residence, patient rooms or lounge areas. At-Eez is fitted with high-density Ultracell Bio foam and upholstered in a seamless waterfall method to provide a good night's sleep away from home. At-Eez II offers a more generous sitting and sleeping surface with 6 inches more width and 4 inches of extra lengh.