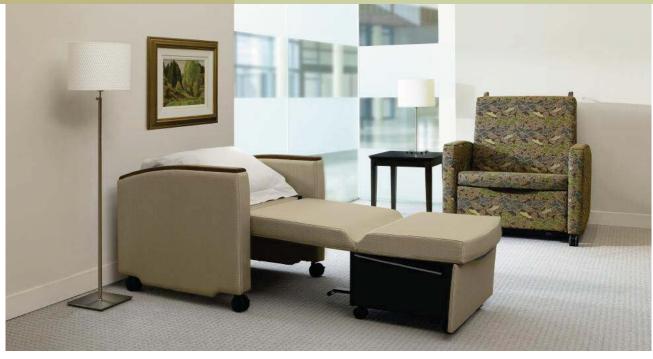

Chair Sleeper Bed

Shown left to right: GC3779 At-Eez chair sleeper bed with wood armcaps, GC3758 At-Eez || sleeper chair with upholstered armcaps.

Fitted with four locking 3" dual wheel black hard surface casters.

Two simple pull straps on the back (left and right side) return At-Eez and At-Eez II to a sitting position.

Ventilated storage box for pillows and bedding.

At-Eez is a compact sofa chair that opens into a comfortable chair sleeper bed. Ideal for residence, patient rooms or lounge areas. At-Eez is fitted with high-density Ultracell Bio foam and upholstered in a seamless waterfall method to provide a good night's sleep away from home. At-Eez II offers a more generous sitting and sleeping surface with 6 inches more width and 4 inches of extra lengh.

Above left to right: GC3779 Shown in CF Stinson, Banyan Sesame (SOF-BAN-11), armcaps in Cherry Latte (CLM), GC3758 shown in CF Stinson, Now and Zen, Rainforest (62001), Cover; GC3779 shown in CF Stinson, Banyan Sesame (SOF-BAN-11), armcaps in Cherry Latte (CLM),