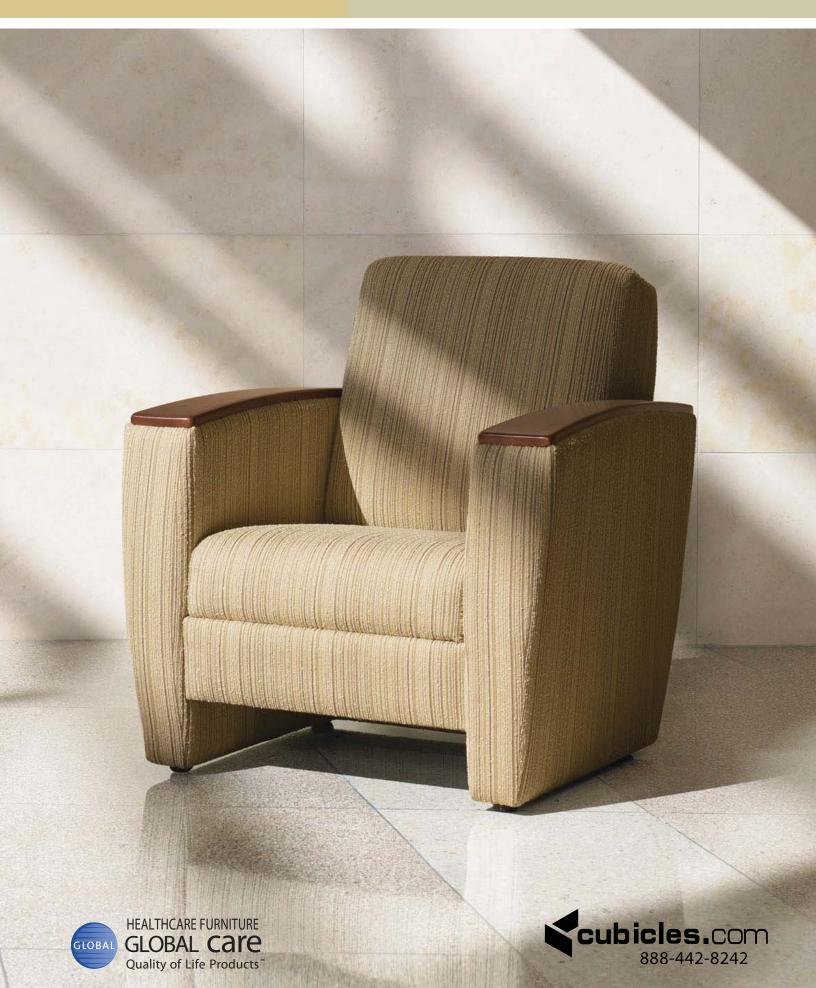

Raised front panel.

Chapter Healthcare lounge seating series presents a rich-tailored and contemporary design, incorporating a generous arm profile with optional wood armcaps. The clean fresh look is well-suited to today's ever changing spaces, while the ample cushioning engulfs you in complete comfort. Maintaining hygienic medical office furniture is made possible with a removable seat cushion that is fully encased with a zippered upholstery cover.Chapter's styling brings warmth and appeal to any healthcare seating environment; lounge,lobby or public seating area.

Shown in Bravo, BR16 Khaki with SKM Shaker Cherry finish. Cover shown in Boulevard, 61525 Direct Route with SKM Shaker Cherry finish

| DESCRIPTION |                  | D              | DIMENSIONS |         |              | DESCRIPTION |                                            | DIMENSIONS     |         |         | SEAT         |
|-------------|------------------|----------------|------------|---------|--------------|-------------|--------------------------------------------|----------------|---------|---------|--------------|
|             |                  | <b>W</b><br>IN | D<br>IN    | H<br>IN | HEIGHT<br>IN |             |                                            | <b>W</b><br>IN | D<br>IN | H<br>IN | HEIGHT<br>IN |
|             |                  | mm             | mm         | mm      | n mm         |             |                                            | mm             | mm      | mm      | n mm         |
|             | GC3741           | 33             | 32.5       | 35.5    | 16.5         |             | GC3760-LT                                  | 18             | 24      | 21      | N/A          |
|             | Lounge chair.    | 838            | 826        | 902     | 419          |             | Rectangular end table.                     | 457            | 610     | 533     | N/A          |
|             | 2                |                |            |         |              | 111         | Tapered legs.                              |                |         |         |              |
|             | GC3742           | 59.5           | 32.5       | 35.5    | 16.5         |             | GC3763-LC                                  | 22             | 48      | 19      | N/A          |
|             | Two seat sofa.   | 1511           | 826        | 902     | 419          |             | Rectangular coffee table.<br>Tapered legs. | 559            | 1219    | 483     | N/A          |
|             | GC3743           | 83.5           | 32.5       | 35.5    | 16.5         |             |                                            |                |         |         |              |
| 150         | Three seat sofa. | 2121           | 826        | 902     | 419          |             |                                            |                |         |         |              |