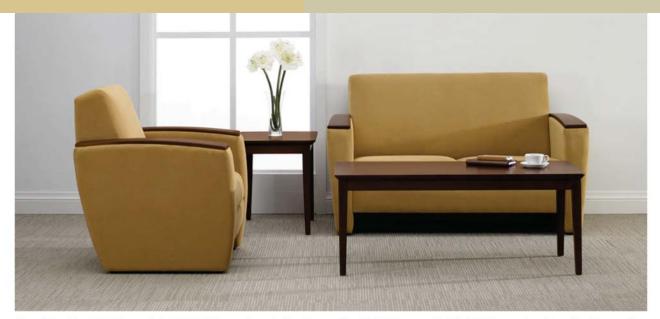

## Healthcare Furniture

Shown left to right: GC3741 Lounge chair, GC3760-LT Rectangular end table with tapered leg, GC3742 Two seat sofa, GC3763-LC Rectangular coffee table with tapered leg.

Removable seat cushions.