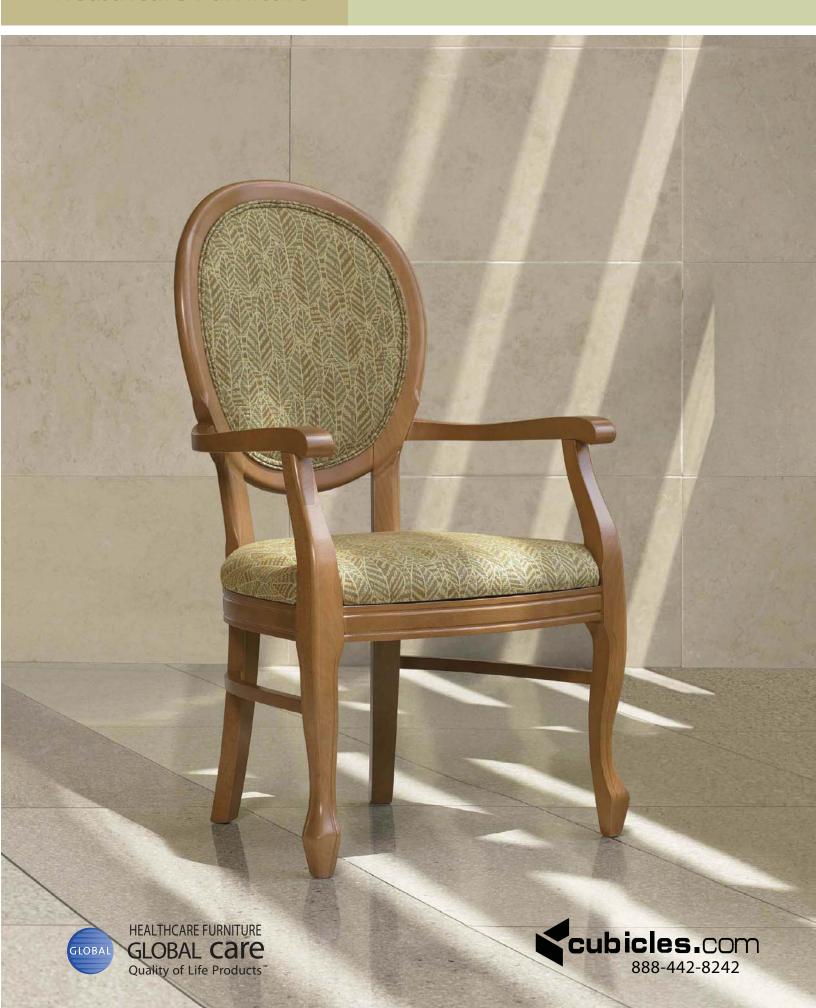

GC4161 Savannah armchair.

Majestic and elegant, the Savannah line of medical chairs will enhance the decorative interiors of family, patient rooms and public lounges or residences. The armchair is styled with a "picture frame" back design, with curves extending through to the graceful arm and superbly cratfed legs. Additional leg support bars complement the leg frame and ensure durability.

Providing a perfect fit and exceptional comfort, the seat depth, width, back height and arm height have all been designed with ergonomics in mind.

Savannah seating, a perfect complement to all of your healthcare furniture needs.