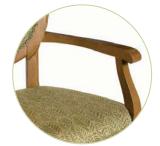

Product shown in Maharam Verse, 002 Bushel with SBM Sandy Beach finish.

Savannah wood arm with grip extension.

Savannah leg support bars.

| DESCRIPTION |                                          | DIMENSION |     |      | SEAT HEIGHT |
|-------------|------------------------------------------|-----------|-----|------|-------------|
|             |                                          | W         | D   | н    |             |
|             |                                          | IN        | IN  | IN   | IN          |
|             |                                          | mm        | mm  | mm   | mm          |
|             | GC4161                                   | 23.5      | 24  | 40.5 | 18          |
|             | Savannah wood framed healthcare seating. | 597       | 610 | 1029 | 457         |