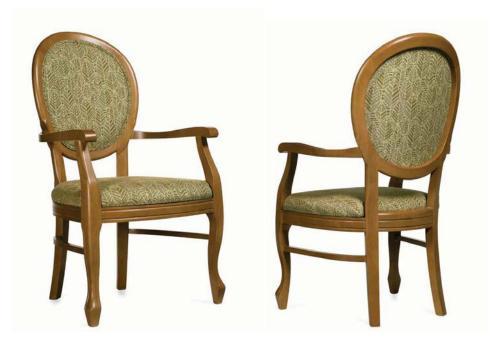

GC4161 Savannah armchair.

Majestic and elegant, the Savannah line of medical chairs will enhance the decorative interiors of family, patient rooms and public lounges or residences. The armchair is styled with a "picture frame" back design, with curves extending through to the graceful arm and superbly cratfed legs. Additional leg support bars complement the leg frame and ensure durability.

Product shown in Maharam Verse, 002 Bushel with SBM Sandy Beach finish.

Savannah wood arm with grip extension.

Savannah leg support bars.

| DESCRIPTION |                                          | DIMENSION |     |      | SEAT HEIGHT |
|-------------|------------------------------------------|-----------|-----|------|-------------|
|             |                                          | W         | D   | н    |             |
|             |                                          | IN        | IN  | IN   | IN          |
|             |                                          | mm        | mm  | mm   | mm          |
|             | GC4161                                   | 23.5      | 24  | 40.5 | 18          |
|             | Savannah wood framed healthcare seating. | 597       | 610 | 1029 | 457         |