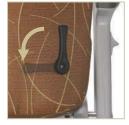

GC3684F Rear wheels & push bar allow chair to tip & move, giving caregivers the ability to move the chair without lifting. (Not for Patient Transfer)