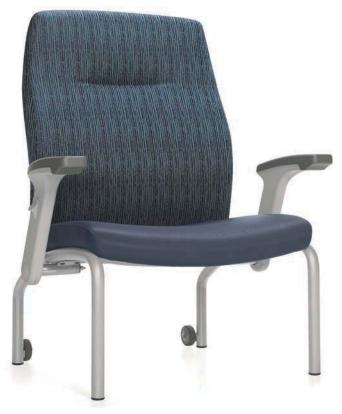

## Nourish $^{\text{\tiny TM}}$ the body with comfort.

**GC3684F** High Flex Back with Schukra lumbar support and adjustable headrest.

**GC3685** Bariatric Chair High Back with fixed legs.

Nourish™ was developed in consultation with leading healthcare professionals to be the "perfect patient medical chairs". Nourish offers unique features to address a variety of body types, sizes and mobility issues.

To facilitate safe patient transfer, each arm can be easily raised back allowing horizontal movement to and from the chair. Nourish Medical Chairs feature height adjustable legs that adjust independently to enhance the comfort level of various body types. The bariatric chair model is only available in 18.5" fixed height.

"Tilt and Move" wheels are standard on the rear legs for ease of movement within a space. Models can be personalized with a concealed depth adjustable headrest, depth adjustable "schukra" lumbar support and flexible back motion. Nourish your "fleet of" hospital chairs with patient medical chairs that are "perfect".

## **Features**

Above: Shown in Mayer Rain Dance, Aloe (RD31) and Mayer Silverweave FR, Jade (YBK8). Cover: GC3684F shown in Momentum Drift, Grenadine (YDN0) and Allante, Cinnamon (A22E). Frames shown in Tungsten (TUN) and urethane armrests shown in Platinum (PLT).