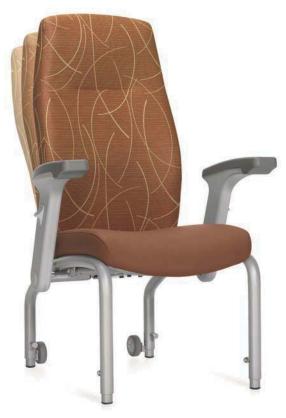

## Nourish $^{\text{\tiny TM}}$ the body with comfort.

**GC3684F** High Flex Back with Schukra lumbar support and adjustable headrest.

**GC3685** Bariatric Chair High Back with fixed legs.

Nourish™ was developed in consultation with leading healthcare professionals to be the "perfect patient medical chairs". Nourish offers unique features to address a variety of body types, sizes and mobility issues.

To facilitate safe patient transfer, each arm can be easily raised back allowing horizontal movement to and from the chair. Nourish Medical Chairs feature height adjustable legs that adjust independently to enhance the comfort level of various body types. The bariatric chair model is only available in 18.5" fixed height.

"Tilt and Move" wheels are standard on the rear legs for ease of movement within a space. Models can be personalized with a concealed depth adjustable headrest, depth adjustable "schukra" lumbar support and flexible back motion. Nourish your "fleet of" hospital chairs with patient medical chairs that are "perfect".

## **Features**

Above: Shown in Mayer Rain Dance, Aloe (RD31) and Mayer Silverweave FR, Jade (YBK8). Cover: GC3684F shown in Momentum Drift, Grenadine (YDN0) and Allante, Cinnamon (A22E). Frames shown in Tungsten (TUN) and urethane armrests shown in Platinum (PLT).