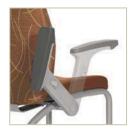

To facilitate safe patient transfer, each arm can be easily raised back allowing horizontal movement to and from the chair. Nourish Medical Chairs feature height adjustable legs that adjust independently to enhance the comfort level of various body types. The bariatric chair model is only available in 18.5" fixed height.

Concealed Schukra adjustable back lumbar support. (On select medical chairs)

Patient transfer arms fold out of the way when the trigger is released and allow horizontal movement in and out of these medical chairs.