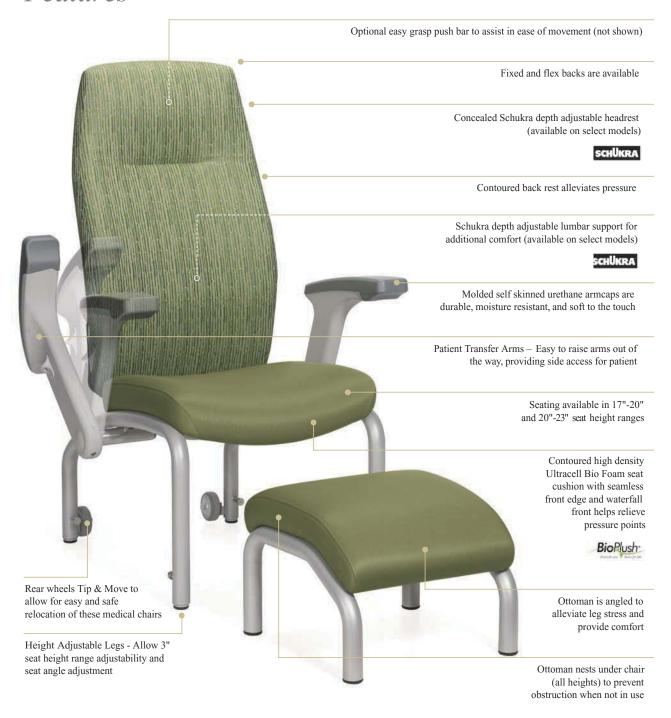

## Features and Options

Easy grip push bar assists in ease of movement of these medical chairs. (optional)

Concealed Schukra adjustable headrest support for easy adjustment and individual comfort. (On select models)

Concealed Schukra adjustable back lumbar support. (On select medical chairs)

Patient transfer arms fold out of the way when the trigger is released and allow horizontal movement in and out of these medical chairs.

3" height adjustable legs with preset locking pin.

To facilitate safe patient transfer, each arm can be easily raised back allowing horizontal movement to and from the chair. Nourish Medical Chairs feature height adjustable legs that adjust independently to enhance the comfort level of various body types. The bariatric chair model is only available in 18.5" fixed height.

"Tilt and Move" wheels are standard on the rear legs for ease of movement within a space. Models can be personalized with a concealed depth adjustable headrest, depth adjustable "schukra" lumbar support and flexible back motion. Nourish your "fleet of" hospital chairs with patient medical chairs that are "perfect".

GC3684F Rear wheels & push bar allow chair to tip & move, giving caregivers the ability to move the chair without lifting. (Not for Patient Transfer)