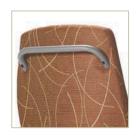

## Features and Options

Easy grip push bar assists in ease of movement of these medical chairs. (optional)

Concealed Schukra adjustable headrest support for easy adjustment and individual comfort. (On select models)