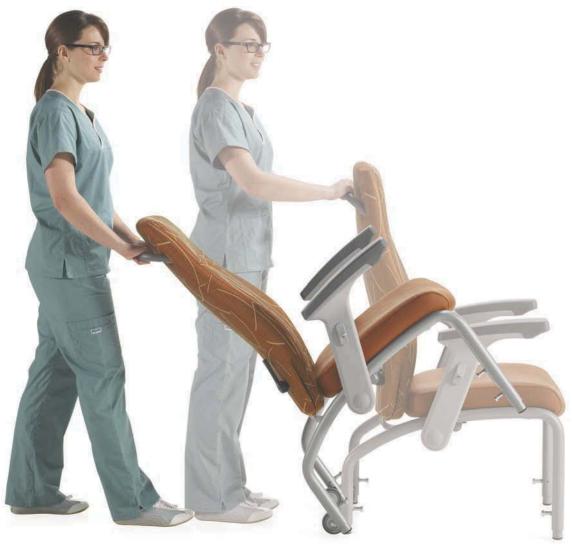

To facilitate safe patient transfer, each arm can be easily raised back allowing horizontal movement to and from the chair. Nourish Medical Chairs feature height adjustable legs that adjust independently to enhance the comfort level of various body types. The bariatric chair model is only available in 18.5" fixed height.

GC3684F Rear wheels & push bar allow chair to tip & move, giving caregivers the ability to move the chair without lifting. (Not for Patient Transfer)

Concealed Schukra adjustable back lumbar support. (On select medical chairs)

Patient transfer arms fold out of the way when the trigger is released and allow horizontal movement in and out of these medical chairs.