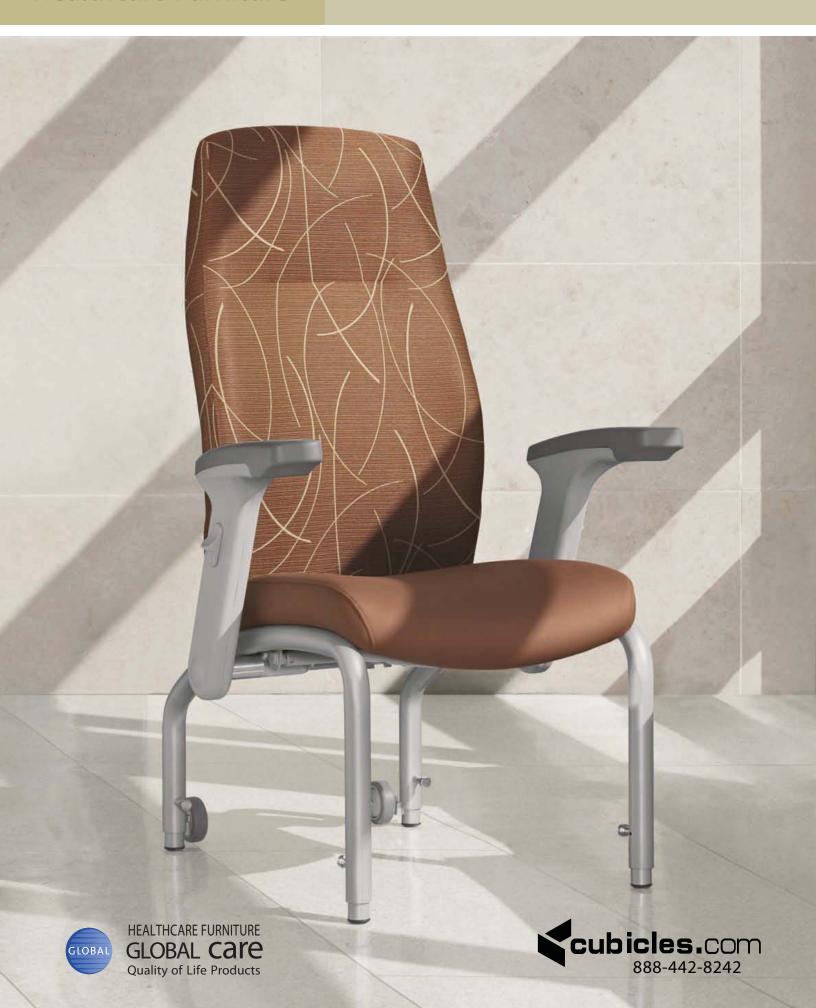

## Nourish $^{\text{\tiny TM}}$ the body with comfort.

**GC3684F** High Flex Back with Schukra lumbar support and adjustable headrest.

**GC3685** Bariatric Chair High Back with fixed legs.

Nourish™ was developed in consultation with leading healthcare professionals to be the "perfect patient medical chairs". Nourish offers unique features to address a variety of body types, sizes and mobility issues.

To facilitate safe patient transfer, each arm can be easily raised back allowing horizontal movement to and from the chair. Nourish Medical Chairs feature height adjustable legs that adjust independently to enhance the comfort level of various body types. The bariatric chair model is only available in 18.5" fixed height.

"Tilt and Move" wheels are standard on the rear legs for ease of movement within a space. Models can be personalized with a concealed depth adjustable headrest, depth adjustable "schukra" lumbar support and flexible back motion. Nourish your "fleet of" hospital chairs with patient medical chairs that are "perfect".

## **Features**

Above: Shown in Mayer Rain Dance, Aloe (RD31) and Mayer Silverweave FR, Jade (YBK8). Cover: GC3684F shown in Momentum Drift, Grenadine (YDN0) and Allante, Cinnamon (A22E). Frames shown in Tungsten (TUN) and urethane armrests shown in Platinum (PLT).