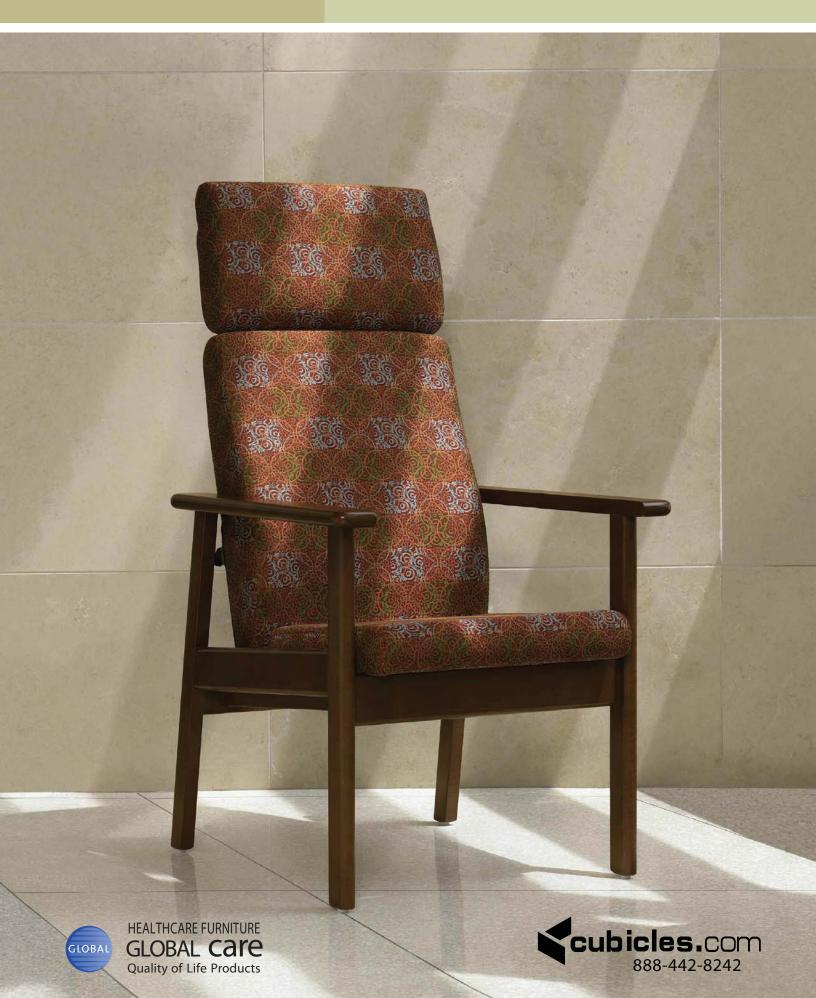

GC7530-25 Wellness split back medical chairs. GC7530-23 Wellness low back medical chairs. GC7511-21 Wellness high back rocking medical chairs.

The functional design and therapeutic features of the Wellness series of medical chairs make them an ideal hospital chairs seating solution for senior care and healthcare facilities. The Wellness series of medical chairs offers a range of products to fit applications from resident/patient rooms, lounges and lobbies, guest and hospital waiting room furniture to dining room applications. This Greenguard certified product line offers a unique moulded foam back cushion with both concave and covex shaping, giving maximum

comfort. Hardwood frames are joined using mortise and tenon joints with additional bracing to ensure increased strength and durability. A fully encased upholstered moulded foam seat cushion protects the interior of the seat from spills, body fluids and other unwanted exposure that impact negatively on housekeeping efforts.

Above (and Cover): all products shown in Mayer, New Dimensions Pompelli (WC764-001), frame finish in Shaker Cherry (SKM).

Optional 4-position adjustable back mechanism(V).

Optional 3-position adjustable seat mechanism(U).