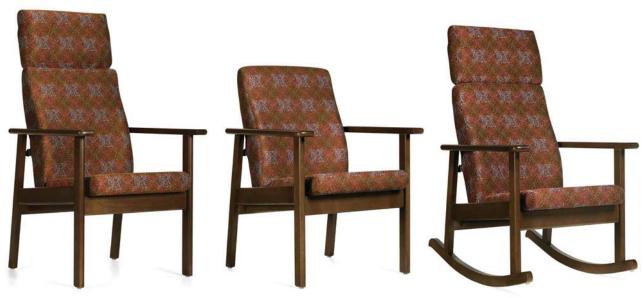

GC7530-25 Wellness split back medical chairs. GC7530-23 Wellness low back medical chairs. GC7511-21 Wellness high back rocking medical chairs.

The functional design and therapeutic features of the Wellness series of medical chairs make them an ideal hospital chairs seating solution for senior care and healthcare facilities. The Wellness series of medical chairs offers a range of products to fit applications from resident/patient rooms, lounges and lobbies, guest and hospital waiting room furniture to dining room applications. This Greenguard certified product line offers a unique moulded foam back cushion with both concave and covex shaping, giving maximum

Above (and Cover): all products shown in Mayer, New Dimensions Pompelli (WC764-001), frame finish in Shaker Cherry (SKM).

Optional 4-position adjustable back mechanism(V).

Optional 3-position adjustable seat mechanism(U).