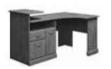

# BUSH Office Desk Syndicate is a comfortable fit for the traditionally-styled work environment no matter where it may be.

It combines classic design elements while supporting the latest technology. Syndicate's small footprints are appropriately scaled for the serious home office or anywhere that space is at a premium.

# BUSH Office Desk Syndicate Features

- The Corner Desk features an expandable desk surface (62%"- 76%") and integrated open and closed storage
- Convenient station for charging electronic devices in overheads
- Integrated 4-port USB hub in Desk surfaces for connecting electronic devices to your laptop or PC
- Storage options improve work in process organization
- Quick and easy installation
- Meets ANSI/BIFMA standards for safety and performance
- Commercial quality backed by 10-year manufacturer's warranty
- FREE office space-planning assistance is available

#### Finish Options

Harvest Cherry (CS)

Mocha Cherry (MR)

72"W Double Pedestal Desk (B/B/F, F/F) 3034"H x 7214"W x 30"D

60"W Double Pedestal Desk (B/D, F/F) 3034"H x 60\mathbb{N}"W x 30"D

72"W x 24"D Double Pedestal Kneespace Credenza(B/B/F, F/F) 30¾"H x 72¼"W x 22"D

Multi-purpose Drawer w/Drop Front 3\mathbb{Y} + x 27\mathbb{Y} \mathbb{Y} x 17\mathbb{Y} \mathbb{D}

72"W x 72"DL-Desk (B/D, F/F) 30¾"H x 72¼"W x 72¼"D

60"W x 60"DL-Desk (B/D, F/F) 30¾"H x 60⊠"W x 60⊠"D

Expandable Corner Desk Solution (B/F/D) 36\mathbb{\mathbb{W}}'' H x 62\mathbb{\mathbb{W}}''-76\mathbb{\mathbb{W}}'' W x 39\mathbb{\mathbb{M}}D'''