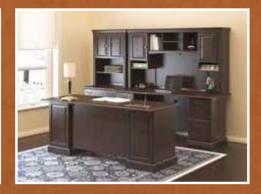

# BUSH Office Desk Syndicate is a comfortable fit for the traditionally-styled work environment no matter where it may be.

It combines classic design elements while supporting the latest technology. Syndicate's small footprints are appropriately scaled for the serious home office or anywhere that space is at a premium.

# BUSH Office Desk Syndicate Features

- The Corner Desk features an expandable desk surface (62%"- 76%") and integrated open and closed storage
- Convenient station for charging electronic devices in overheads
- Integrated 4-port USB hub in Desk surfaces for connecting electronic devices to your laptop or PC
- Storage options improve work in process organization
- Quick and easy installation
- Meets ANSI/BIFMA standards for safety and performance
- Commercial quality backed by 10-year manufacturer's warranty
- FREE office space-planning assistance is available