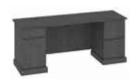

#### Finish Options

Harvest Cherry (CS)

Mocha Cherry (MR)

72"W Double Pedestal Desk (B/B/F, F/F) 3034"H x 7214"W x 30"D

60"W Double Pedestal Desk (B/D, F/F) 3034"H x 60\mathbb{N}"W x 30"D

72"W x 24"D Double Pedestal Kneespace Credenza(B/B/F, F/F) 30¾"H x 72¼"W x 22"D

Multi-purpose Drawer w/Drop Front 3\mathbb{Y} + x 27\mathbb{Y} \mathbb{Y} x 17\mathbb{Y} \mathbb{D}

72"W x 72"DL-Desk (B/D, F/F) 30¾"H x 72¼"W x 72¼"D

60"W x 60"DL-Desk (B/D, F/F) 30¾"H x 60⊠"W x 60⊠"D

Expandable Corner Desk Solution (B/F/D) 36\mathbb{\mathbb{W}}'' H x 62\mathbb{\mathbb{W}}''-76\mathbb{\mathbb{W}}'' W x 39\mathbb{\mathbb{M}}D'''