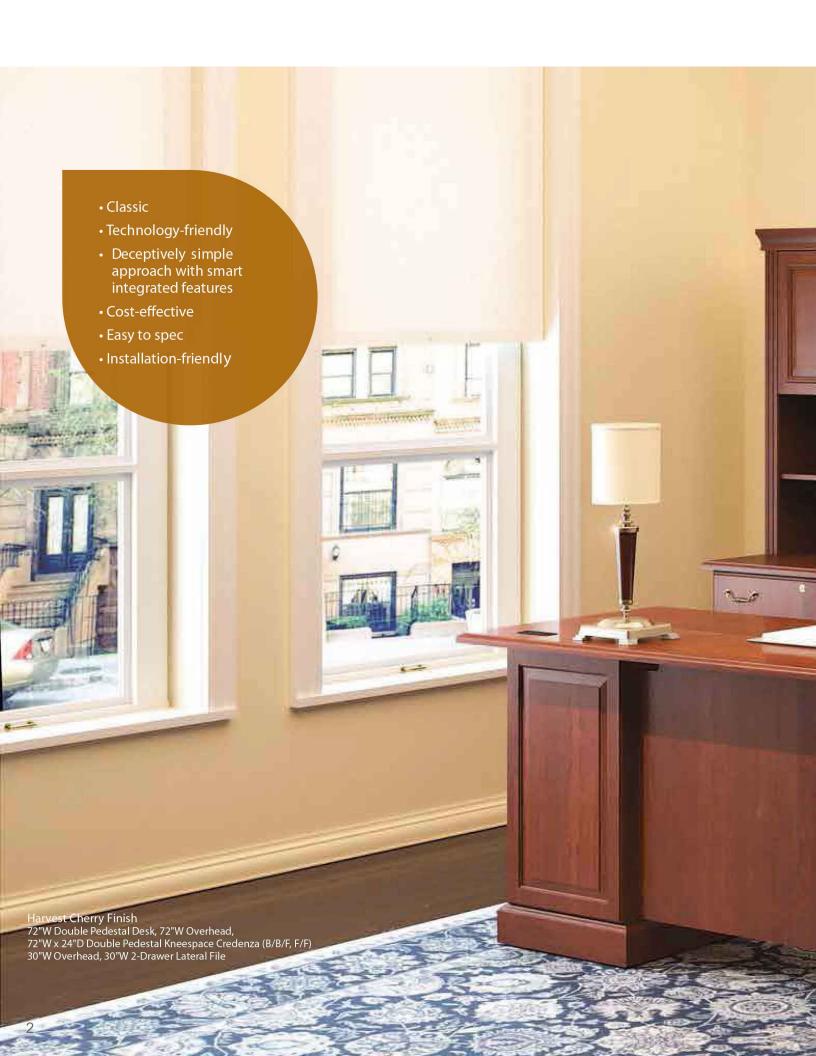

# BUSH Office Desk Syndicate is a comfortable fit for the traditionally-styled work environment no matter where it may be.

It combines classic design elements while supporting the latest technology. Syndicate's small footprints are appropriately scaled for the serious home office or anywhere that space is at a premium.

#### Finish Options

Harvest Cherry (CS)

Mocha Cherry (MR)

72"W Double Pedestal Desk (B/B/F, F/F) 3034"H x 7214"W x 30"D

60"W Double Pedestal Desk (B/D, F/F) 3034"H x 60\mathbb{N}"W x 30"D

72"W x 24"D Double Pedestal Kneespace Credenza(B/B/F, F/F) 30¾"H x 72¼"W x 22"D