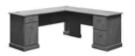

# BUSH Office Desk Syndicate is a comfortable fit for the traditionally-styled work environment no matter where it may be.

It combines classic design elements while supporting the latest technology. Syndicate's small footprints are appropriately scaled for the serious home office or anywhere that space is at a premium.

# BUSH Office Desk Syndicate Features

- The Corner Desk features an expandable desk surface (62%"- 76%") and integrated open and closed storage
- Convenient station for charging electronic devices in overheads
- Integrated 4-port USB hub in Desk surfaces for connecting electronic devices to your laptop or PC
- Storage options improve work in process organization
- Quick and easy installation
- Meets ANSI/BIFMA standards for safety and performance
- Commercial quality backed by 10-year manufacturer's warranty
- FREE office space-planning assistance is available

#### Finish Options

Harvest Cherry (CS)

Mocha Cherry (MR)

72"W Double Pedestal Desk (B/B/F, F/F) 3034"H x 7214"W x 30"D

60"W Double Pedestal Desk (B/D, F/F) 3034"H x 60\mathbb{N}"W x 30"D

72"W x 24"D Double Pedestal Kneespace Credenza(B/B/F, F/F) 30¾"H x 72¼"W x 22"D

Multi-purpose Drawer w/Drop Front 3\mathbb{Y} + x 27\mathbb{Y} \mathbb{Y} x 17\mathbb{Y} \mathbb{D}

72"W x 72"DL-Desk (B/D, F/F) 30¾"H x 72¼"W x 72¼"D

60"W x 60"DL-Desk (B/D, F/F) 30¾"H x 60⊠"W x 60⊠"D

Expandable Corner Desk Solution (B/F/D) 36\mathbb{\mathbb{W}}'' H x 62\mathbb{\mathbb{W}}''-76\mathbb{\mathbb{W}}'' W x 39\mathbb{\mathbb{M}}D'''