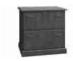

#### Finish Options

Harvest Cherry (CS)

Mocha Cherry (MR)

72"W Double Pedestal Desk (B/B/F, F/F) 3034"H x 7214"W x 30"D

60"W Double Pedestal Desk (B/D, F/F) 3034"H x 60\mathbb{N}"W x 30"D

72"W x 24"D Double Pedestal Kneespace Credenza(B/B/F, F/F) 30¾"H x 72¼"W x 22"D

60"W x 24"D Double Pedestal Kneespace Credenza(B/B/F, F/F) 30¾"H x 60⊠"W x 22"D

60"W Overhead 26¾"H x 60⊠"W x 12⊠"D

30"W 2-Drawer Lateral File 30¾""H x 31⊠"W x 23¼"D

Deluxe Articulating Keyboard Tray 11/4"H x 27"W x 11"D