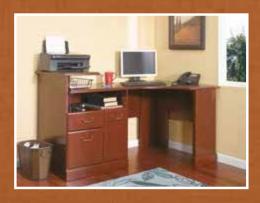

# BUSH Office Desk Syndicate is a comfortable fit for the traditionally-styled work environment no matter where it may be.

It combines classic design elements while supporting the latest technology. Syndicate's small footprints are appropriately scaled for the serious home office or anywhere that space is at a premium.

# BUSH Office Desk Syndicate Features

- The Corner Desk features an expandable desk surface (62%"- 76%") and integrated open and closed storage
- Convenient station for charging electronic devices in overheads
- Integrated 4-port USB hub in Desk surfaces for connecting electronic devices to your laptop or PC
- Storage options improve work in process organization
- Quick and easy installation
- Meets ANSI/BIFMA standards for safety and performance
- Commercial quality backed by 10-year manufacturer's warranty
- FREE office space-planning assistance is available