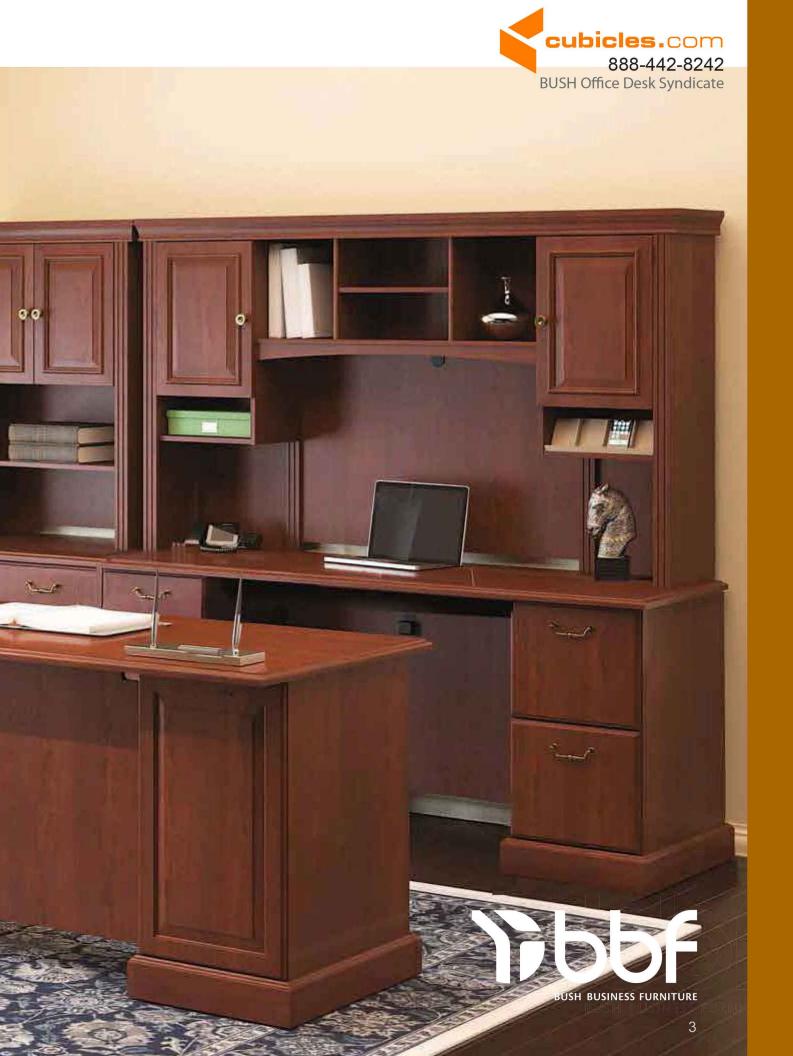

# BUSH Office Desk Syndicate Features

- The Corner Desk features an expandable desk surface (62%"- 76%") and integrated open and closed storage
- Convenient station for charging electronic devices in overheads
- Integrated 4-port USB hub in Desk surfaces for connecting electronic devices to your laptop or PC
- Storage options improve work in process organization
- Quick and easy installation
- Meets ANSI/BIFMA standards for safety and performance
- Commercial quality backed by 10-year manufacturer's warranty
- FREE office space-planning assistance is available