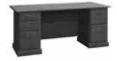

#### Finish Options

Harvest Cherry (CS)

Mocha Cherry (MR)

72"W Double Pedestal Desk (B/B/F, F/F) 3034"H x 7214"W x 30"D

60"W Double Pedestal Desk (B/D, F/F) 3034"H x 60\mathbb{N}"W x 30"D

72"W x 24"D Double Pedestal Kneespace Credenza(B/B/F, F/F) 30¾"H x 72¼"W x 22"D

Multi-purpose Drawer w/Drop Front 3\mathbb{Y} + x 27\mathbb{Y} \mathbb{Y} x 17\mathbb{Y} \mathbb{D}

72"W x 72"DL-Desk (B/D, F/F) 30¾"H x 72¼"W x 72¼"D

60"W x 60"DL-Desk (B/D, F/F) 30¾"H x 60⊠"W x 60⊠"D

Expandable Corner Desk Solution (B/F/D) 36\mathbb{\mathbb{W}}'' H x 62\mathbb{\mathbb{W}}''-76\mathbb{\mathbb{W}}'' W x 39\mathbb{\mathbb{M}}D'''