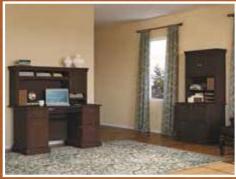

# BUSH Office Desk Syndicate is a comfortable fit for the traditionally-styled work environment no matter where it may be.

It combines classic design elements while supporting the latest technology. Syndicate's small footprints are appropriately scaled for the serious home office or anywhere that space is at a premium.

# BUSH Office Desk Syndicate Features

- The Corner Desk features an expandable desk surface (62%"- 76%") and integrated open and closed storage
- Convenient station for charging electronic devices in overheads
- Integrated 4-port USB hub in Desk surfaces for connecting electronic devices to your laptop or PC
- Storage options improve work in process organization
- Quick and easy installation
- Meets ANSI/BIFMA standards for safety and performance
- Commercial quality backed by 10-year manufacturer's warranty
- FREE office space-planning assistance is available