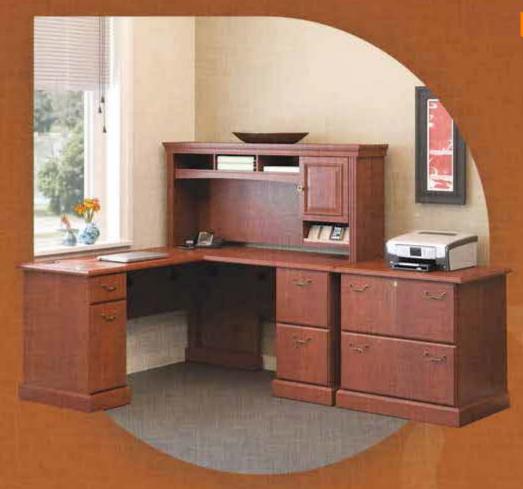

# BUSH Office Desk Syndicate is a comfortable fit for the traditionally-styled work environment no matter where it may be.

It combines classic design elements while supporting the latest technology. Syndicate's small footprints are appropriately scaled for the serious home office or anywhere that space is at a premium.

# BUSH Office Desk Syndicate Features

- The Corner Desk features an expandable desk surface (62%"- 76%") and integrated open and closed storage
- Convenient station for charging electronic devices in overheads
- Integrated 4-port USB hub in Desk surfaces for connecting electronic devices to your laptop or PC
- Storage options improve work in process organization
- Quick and easy installation
- Meets ANSI/BIFMA standards for safety and performance
- Commercial quality backed by 10-year manufacturer's warranty
- FREE office space-planning assistance is available