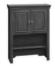

# BUSH Office Desk Syndicate is a comfortable fit for the traditionally-styled work environment no matter where it may be.

It combines classic design elements while supporting the latest technology. Syndicate's small footprints are appropriately scaled for the serious home office or anywhere that space is at a premium.

# BUSH Office Desk Syndicate Features

- The Corner Desk features an expandable desk surface (62%"- 76%") and integrated open and closed storage
- Convenient station for charging electronic devices in overheads
- Integrated 4-port USB hub in Desk surfaces for connecting electronic devices to your laptop or PC
- Storage options improve work in process organization
- Quick and easy installation
- Meets ANSI/BIFMA standards for safety and performance
- Commercial quality backed by 10-year manufacturer's warranty
- FREE office space-planning assistance is available

60"W x 24"D Double Pedestal Kneespace Credenza(B/B/F, F/F) 30¾"H x 60⊠"W x 22"D

60"W Overhead 26¾"H x 60⊠"W x 12⊠"D

30"W 2-Drawer Lateral File 30¾""H x 31⊠"W x 23¼"D

Deluxe Articulating Keyboard Tray 11/4"H x 27"W x 11"D