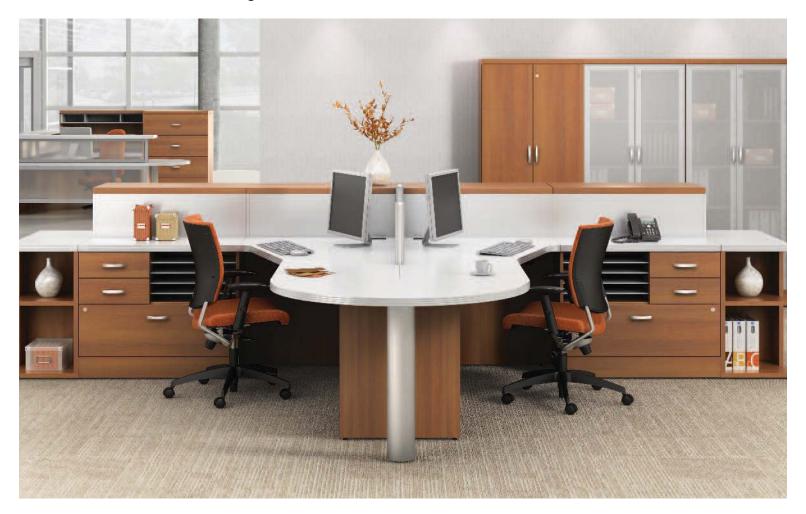

### Zira™

Zira<sup>™</sup>, ideal for shared teaming areas.

Components can be joined together to form multiple work groups or can be freestanding for single workstation configurations. With such an array of components and options, Zira can accommodate small spaces through tall spaces, and of course, everything in between.

Storage can be added where needed, whether attached to the workstation or designed elsewhere in the work environments. Select from hundreds of components for any size or shape office. Storage components can tower up to 84" high and are available in an array of laminate finishes and handle options in Silver, Black, Nickel or Brass finish.