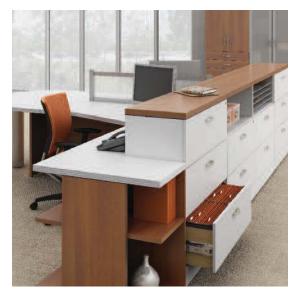

# Modern reception desk

Above: Zira shown in White (WHT) and Dark Espresso (DES).