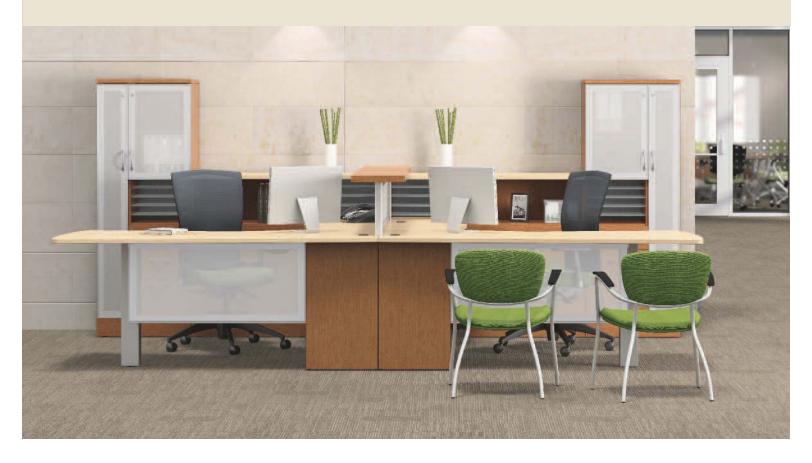

### Zira™

Zira<sup>™</sup>, ideal for shared teaming areas.

Components can be joined together to form multiple work groups or can be freestanding for single workstation configurations. With such an array of components and options, Zira can accommodate small spaces through tall spaces, and of course, everything in between.

Storage can be added where needed, whether attached to the workstation or designed elsewhere in the work environments. Select from hundreds of components for any size or shape office. Storage components can tower up to 84" high and are available in an array of laminate finishes and handle options in Silver, Black, Nickel or Brass finish.