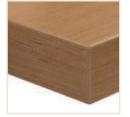

#### **EDGE DETAILS**

1" with 3mm edge (A3)

1" with bicut edge (AR)

1 ½" with 3mm edge (C3)

1 ½" with bicut edge (CR)

1 1/2" with fluted edge (CF)