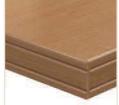

#### **EDGE DETAILS**

1" with 3mm edge (A3)

1" with bicut edge (AR)

1 ½" with 3mm edge (C3)

1 ½" with bicut edge (CR)

1 1/2" with fluted edge (CF)