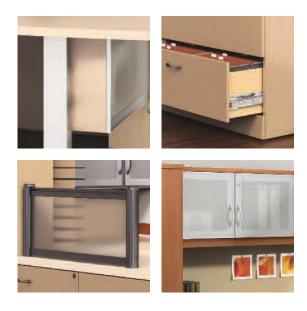

### Zira™

Whether a workspace is required for individu al use, teaming or clusters, Zira offers hundreds of mix and match components to

Top left: 4" square monopost are available in Silver or Black finish. Optional 4" and 5" round are available at no extra charge. Top right: Box drawers are mounted on ¾ extension ball bearing slides. Bottom left: Divide™, a modular desk-mounted panel system shown with glazed panels which vertically stack to provide privacy. Bottom right: Hutch with glazed doors are available in 4 glazing options with Silver or Black frames. 9 handle options in Silver, Black, Nickel or Brass finishes.