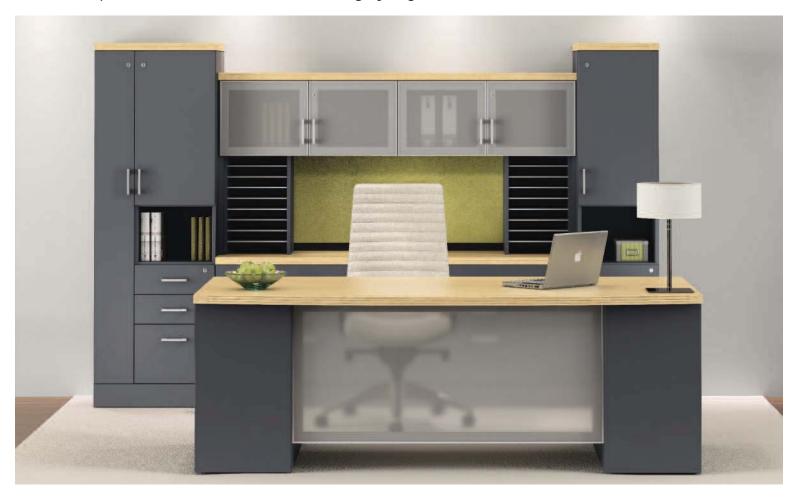

## $Zira^{\mathsf{TM}}$

 $\mathsf{Zira}^{\scriptscriptstyle\mathsf{TM}}$  is the most functional solution to your work environment efficiency and organization.

#### Zira<sup>™</sup>

A beautiful productive office can also be a highly organized office.

Zira is designed with solid 1" and 1½" laminate tops. Select options such as edge details, pigeon hole storage, closed door hutches, open display shelves, collators and fabric tackboards to personalize your workspace and fulfill all your storage and organizational requirements.