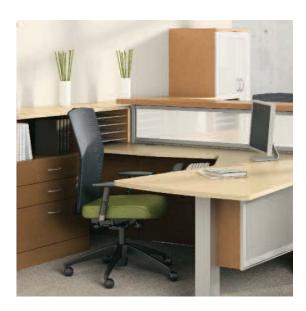

## $Zira^{\mathsf{TM}}$

Zira  $^{\text{\tiny{M}}}$ , a contemporary office desk solution with extensive options to personalize your workspace.

Office desk with hutch

For the managerial application or executive offices, create a work environment that meets your worksurface needs and storage requirements. Select from hundreds of laminate finish combinations, storage components that can tower to 84" high, 9 handle options, 5 different choices for edge details, 4 glazing options on doors and modesty panels and 1" and 1½" thick top options.

Storage can be added where needed, whether attached to the workstation or designed elsewhere in the work environments. Select from hundreds of components for any size or shape office. Storage components can tower up to 84" high and are available in an array of laminate finishes and handle options in Silver, Black, Nickel or Brass finish.