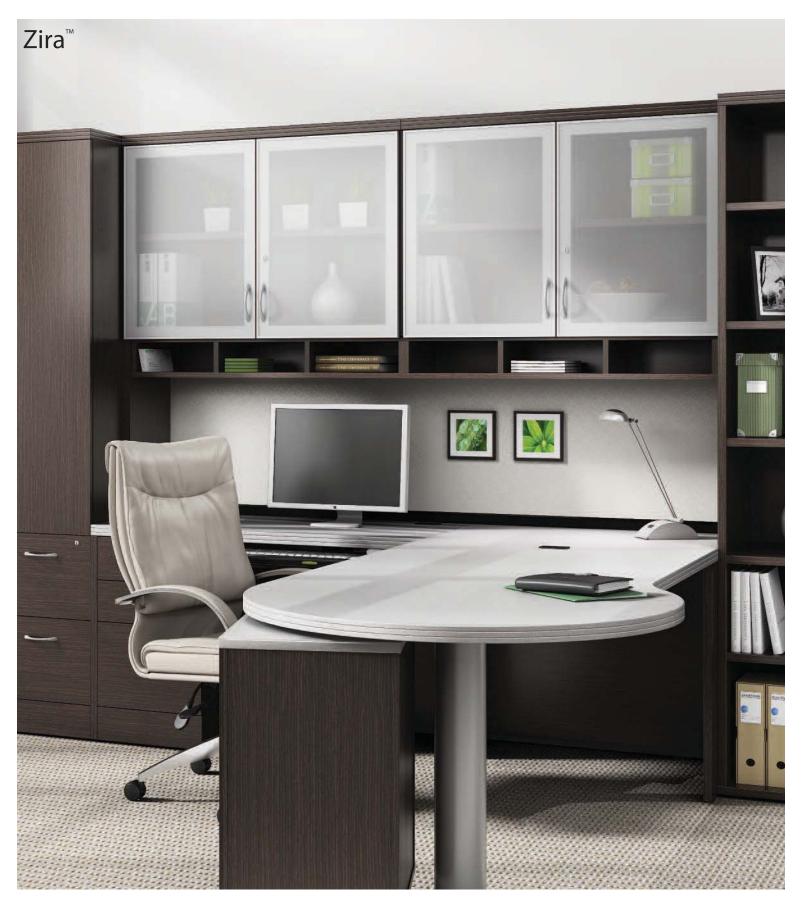

## $Zira^{\mathsf{TM}}$

Zira  $^{\text{\tiny{M}}}$ , a contemporary office desk solution with extensive options to personalize your workspace.

Office desk with hutch

For the managerial application or executive offices, create a work environment that meets your worksurface needs and storage requirements. Select from hundreds of laminate finish combinations, storage components that can tower to 84" high, 9 handle options, 5 different choices for edge details, 4 glazing options on doors and modesty panels and 1" and 1½" thick top options.

## $Zira^{\mathsf{TM}}$

 $\mathsf{Zira}^{\scriptscriptstyle\mathsf{TM}}$  is the most functional solution to your work environment efficiency and organization.