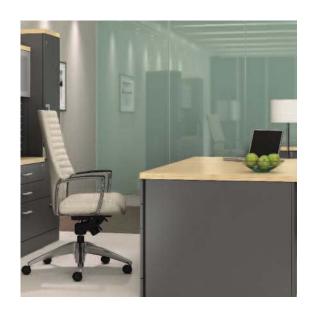

## $Zira^{\mathsf{TM}}$

Zira  $^{\text{\tiny{M}}}$ , a contemporary office desk solution with extensive options to personalize your workspace.

Office desk with hutch

For the managerial application or executive offices, create a work environment that meets your worksurface needs and storage requirements. Select from hundreds of laminate finish combinations, storage components that can tower to 84" high, 9 handle options, 5 different choices for edge details, 4 glazing options on doors and modesty panels and 1" and 1½" thick top options.

Cherry wood desk