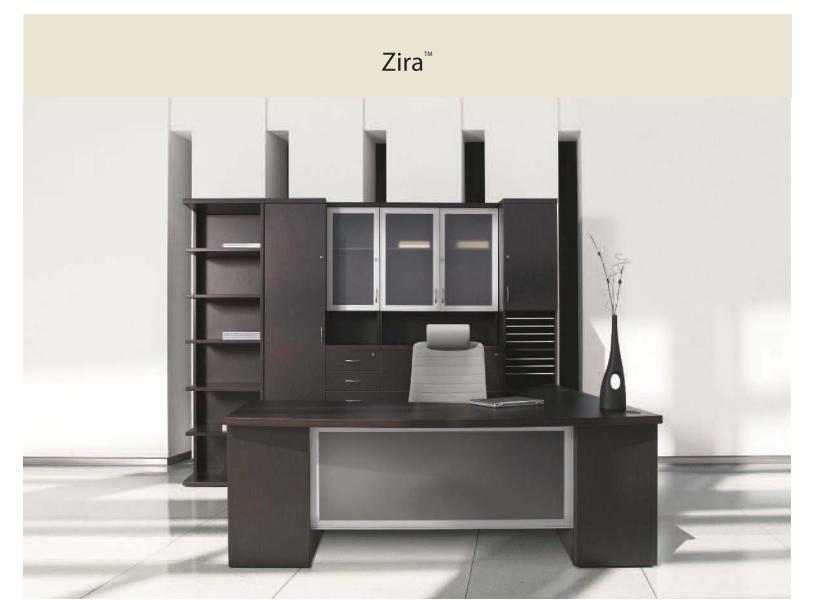

#### Zira<sup>™</sup>

A beautiful productive office can also be a highly organized office.

Zira is designed with solid 1" and 1½" laminate tops. Select options such as edge details, pigeon hole storage, closed door hutches, open display shelves, collators and fabric tackboards to personalize your workspace and fulfill all your storage and organizational requirements.