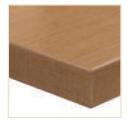

#### **EDGE DETAILS**

1" with 3mm edge (A3)

1" with bicut edge (AR)

1 ½" with 3mm edge (C3)

1 ½" with bicut edge (CR)

1 1/2" with fluted edge (CF)