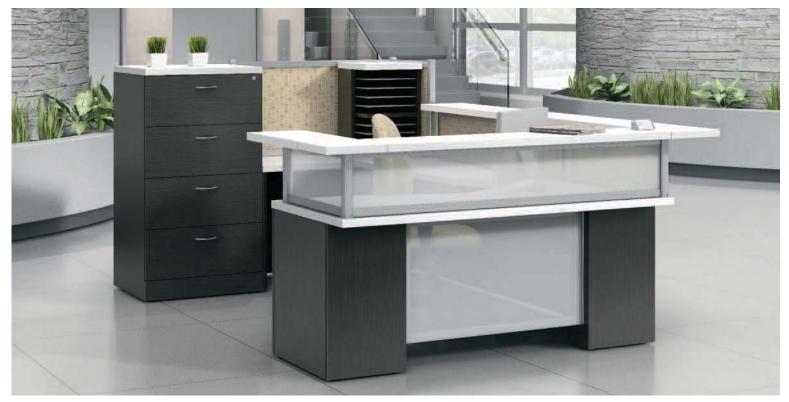

# Modern reception desk

Above: Zira shown in White (WHT) and Dark Espresso (DES).

Bar Black (HR)

Crescent Black (HO)

Front cover: Zira modern reception desks shown in Dark Espresso (DES) with frosted glazed doors / Silver frames (Z1) and Silver HS handles. Softcurve seating shown in Contract Leather, Stone (D536).