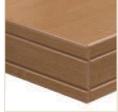

#### **EDGE DETAILS**

1" with 3mm edge (A3)

1" with bicut edge (AR)

1 ½" with 3mm edge (C3)

1 ½" with bicut edge (CR)

1 1/2" with fluted edge (CF)