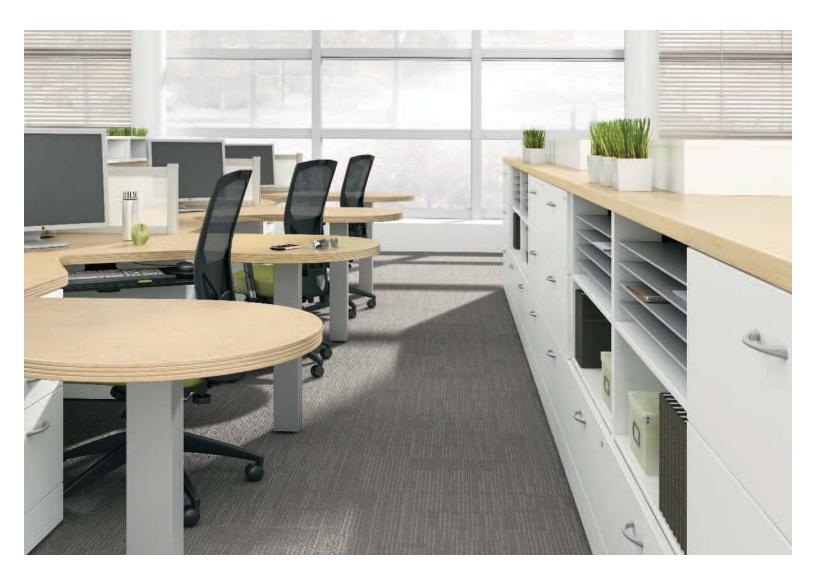

Storage can be added where needed, whether attached to the workstation or designed elsewhere in the work environments. Select from hundreds of components for any size or shape office. Storage components can tower up to 84" high and are available in an array of laminate finishes and handle options in Silver, Black, Nickel or Brass finish.

#### Zira<sup>™</sup>

A beautiful productive office can also be a highly organized office.

Zira is designed with solid 1" and 1½" laminate tops. Select options such as edge details, pigeon hole storage, closed door hutches, open display shelves, collators and fabric tackboards to personalize your workspace and fulfill all your storage and organizational requirements.