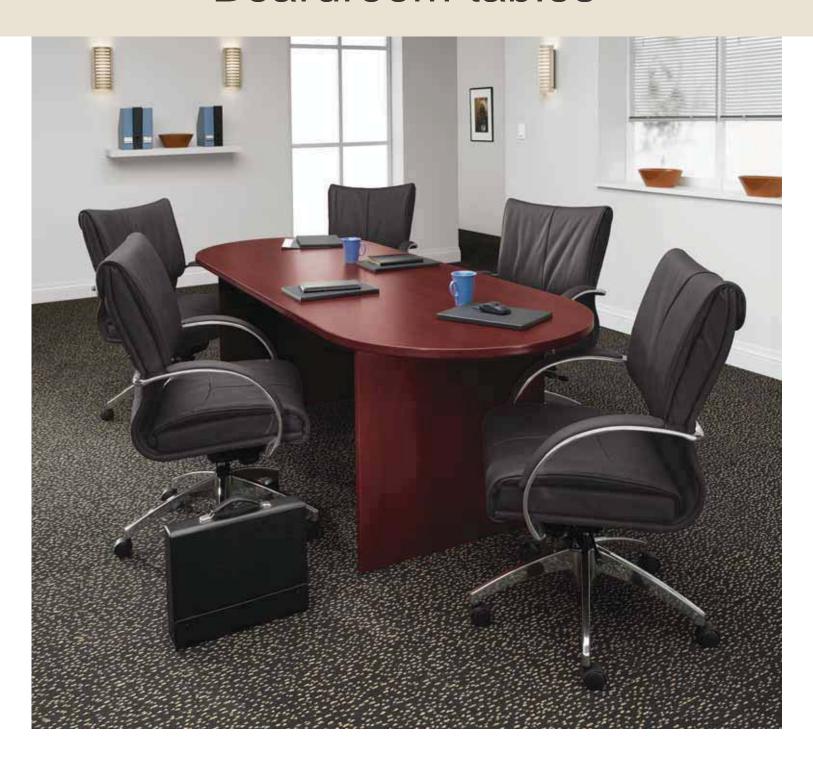

**Center:** Racetrack table with bullnose edge and arch bases in Grey (GRY) with Supra seating

Outside Flap Right: Avant Cherry (AWC) with Softcurve seating

Choose from a variety of bases, tops and edge treatments to create your own table solution.