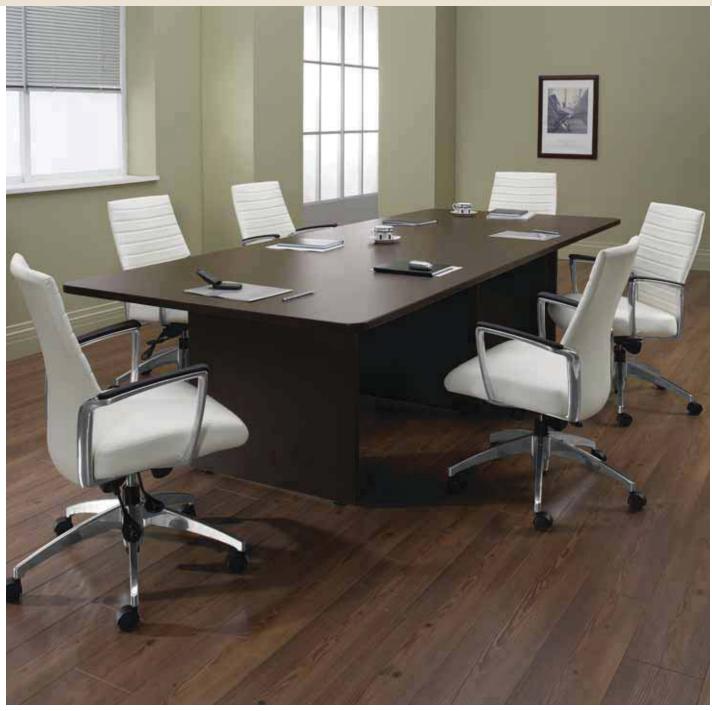

T-mold Edge

**Built-up Self Edge** 

**Left/Cover:** Rectangular conference table with T-mold edge and three slab bases in Dark Espresso (DES) with Global Accord seating

**Inside Flap Right:** Boat table with built-up self edge and slab bases in Figured Mahogany (MAF) with Arturo Executive seating