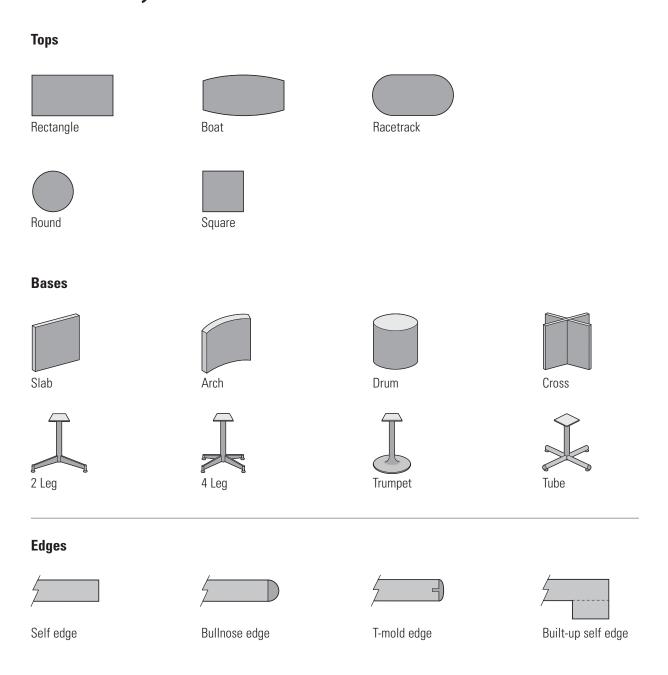

Mixing and matching tops, bases, edges and color finishes is easy. Choose your table top shape, then choose an edge design and

base style. There are multiple combinations available to complement any office décor in an array of color finishes.

your choice for meetings

**Round table** with matching T-molding and X base shown in Avant Cherry AWC.

**Square table** with matching T-molding and X-base shown in Constellation Latte CSL

**Bullnose Edge** 

T-mold Edge

**Built-up Self Edge** 

**Left/Cover:** Rectangular conference table with T-mold edge and three slab bases in Dark Espresso (DES) with Global Accord seating

**Inside Flap Right:** Boat table with built-up self edge and slab bases in Figured Mahogany (MAF) with Arturo Executive seating

**Center:** Racetrack table with bullnose edge and arch bases in Grey (GRY) with Supra seating

Outside Flap Right: Avant Cherry (AWC) with Softcurve seating

Choose from a variety of bases, tops and edge treatments to create your own table solution.