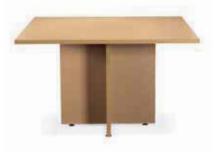

your choice for meetings

**Round table** with matching T-molding and X base shown in Avant Cherry AWC.

**Square table** with matching T-molding and X-base shown in Constellation Latte CSL

**Bullnose Edge** 