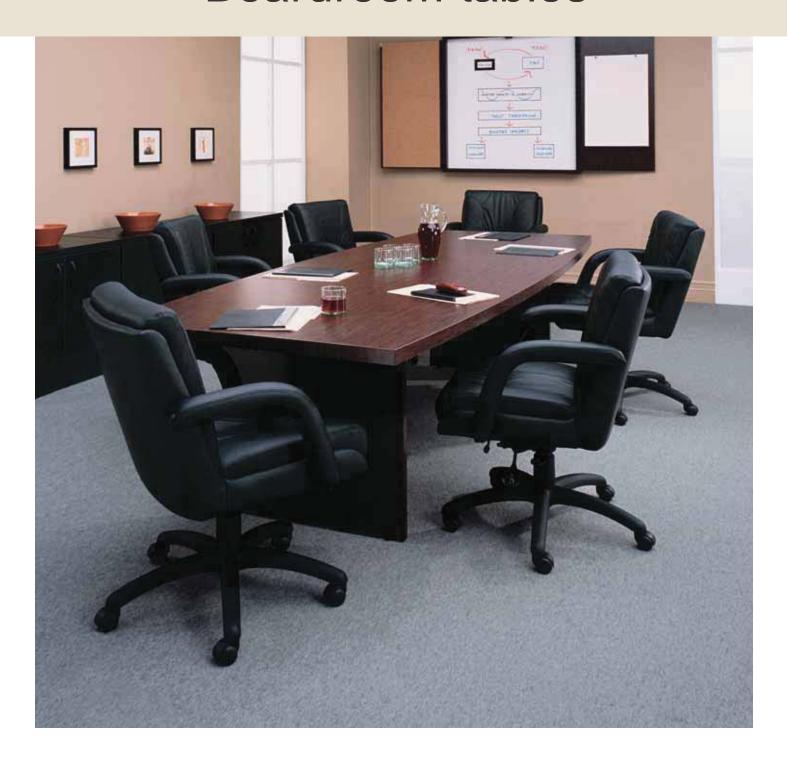

T-mold Edge

**Built-up Self Edge** 

**Left/Cover:** Rectangular conference table with T-mold edge and three slab bases in Dark Espresso (DES) with Global Accord seating

**Inside Flap Right:** Boat table with built-up self edge and slab bases in Figured Mahogany (MAF) with Arturo Executive seating