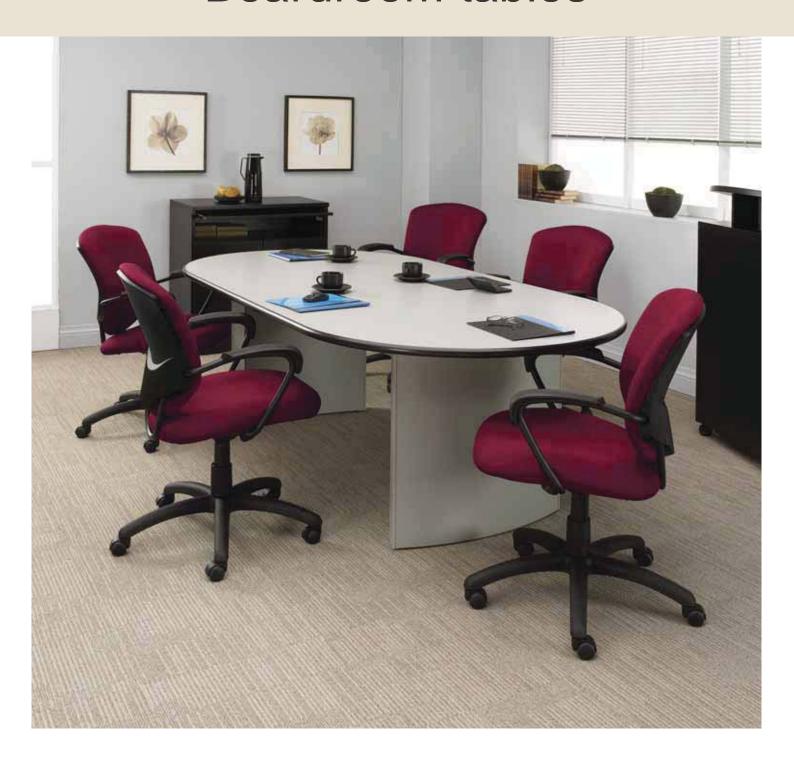

**Center:** Racetrack table with bullnose edge and arch bases in Grey (GRY) with Supra seating

Outside Flap Right: Avant Cherry (AWC) with Softcurve seating

Choose from a variety of bases, tops and edge treatments to create your own table solution.