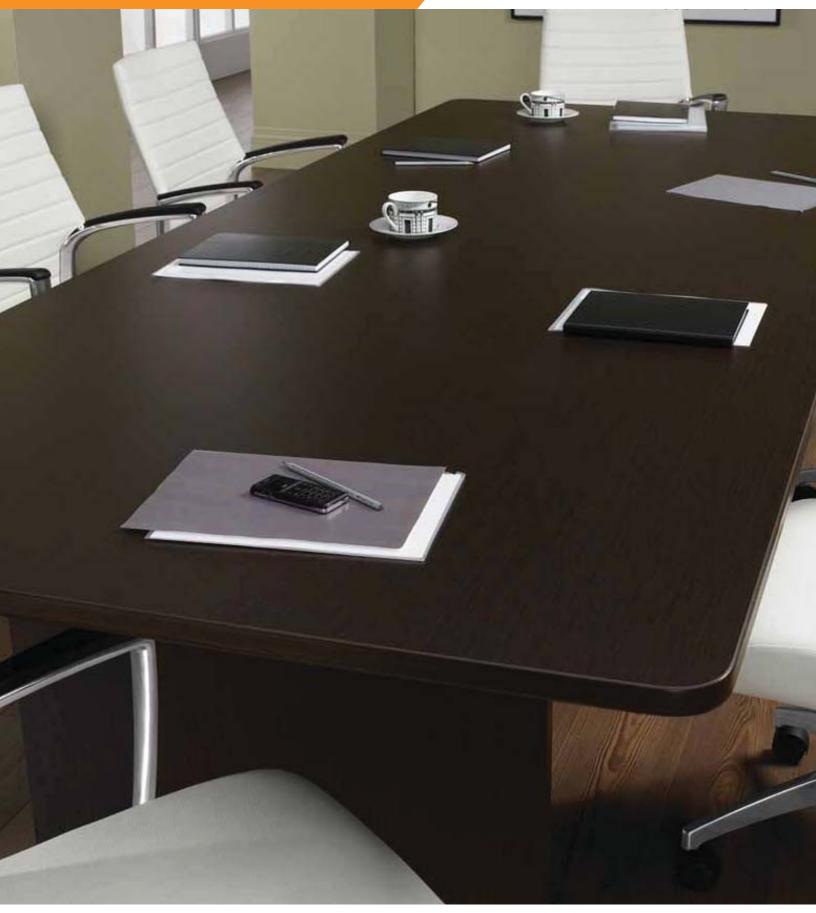

T-mold Edge

**Built-up Self Edge** 

**Left/Cover:** Rectangular conference table with T-mold edge and three slab bases in Dark Espresso (DES) with Global Accord seating

**Inside Flap Right:** Boat table with built-up self edge and slab bases in Figured Mahogany (MAF) with Arturo Executive seating