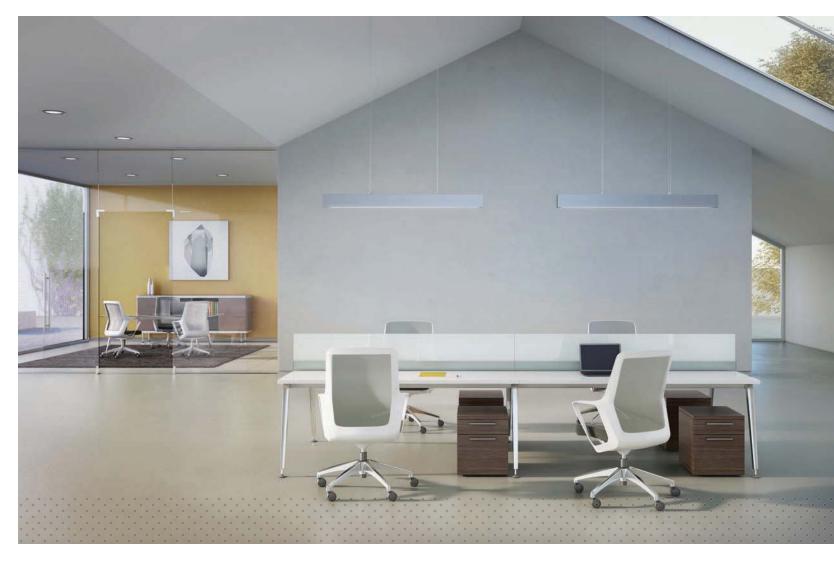

Trace offers easy USB or 120V power access for every seat at the table without interrupting the minimal clean aesthetic of its environment. It also offers options for USB data, HDMI, and VGA connections on table ends.

## Eleven Workspace is a seamless blend of functionality, connectivity, storage.

Standard Sliding Tops

Built-In Personal Charging

Storage Box

## **ELEVEN WORKSPACE**

Eleven Workspace is a seamless blend of functionality, connectivity, storage, and media integration that harmonizes with interior architecture.

Integrated sit to stand design invites collaboration and accommodates varied work styles.