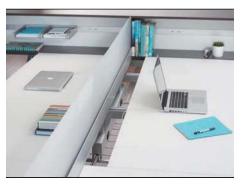

Standard sliding tops create quick, access to power and data when open and a clean, aesthetic when closed.

A storage box applied to the end of a run can create not only space division but also a return.