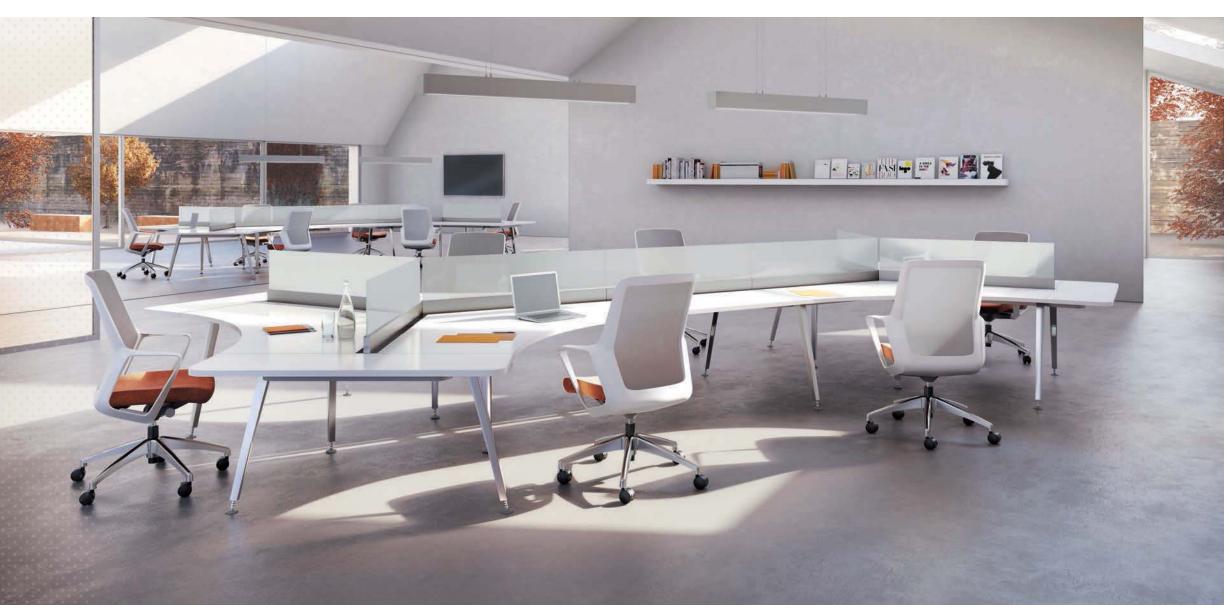

## Eleven Workspace is a seamless blend of functionality, connectivity, storage.

Standard Sliding Tops

Built-In Personal Charging

Storage Box

## **ELEVEN WORKSPACE**

Eleven Workspace is a seamless blend of functionality, connectivity, storage, and media integration that harmonizes with interior architecture.

Integrated sit to stand design invites collaboration and accommodates varied work styles.