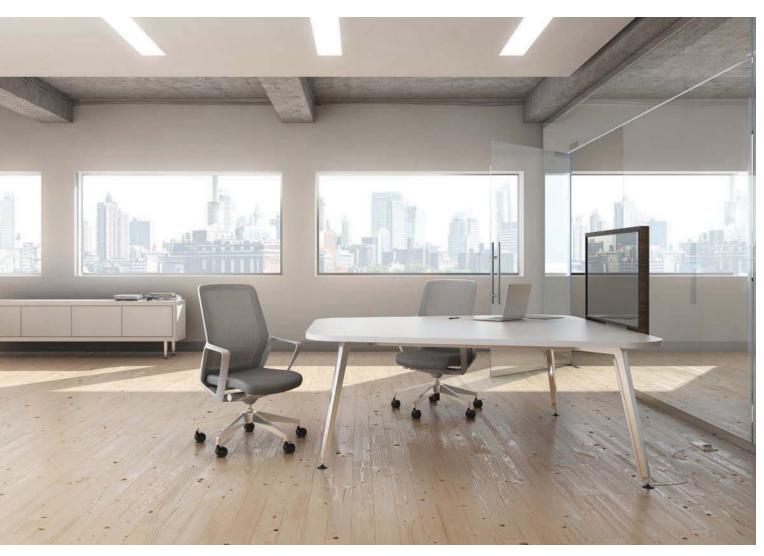

## Boardroom furniture

Your Office Will Never Be The Same!

"Furniture is architecture on a different scale."

OFS OFFICE FURNITURE

Eleven, Architecture Uninterrupted.

Swiss architect and designer Daniel Korb developed Eleven around a fundamental concept: "Furniture is Architecture on a Different Scale". This inspires a seamless blend of furniture functionality, connectivity, storage, and media integration that harmonizes with interior architecture and extends a culture of collaboration throughout the space.

An adaptable sustainable aesthetic that scales from private to collaborative to open spaces.

GLASS OFFICE FURNITURE

Informed by an architect's attention to detail, Eleven presents an adaptable, sustainable aesthetic that scales from private to collaborative and open spaces.

## **ELEVEN TABLES**

Eleven Media Table for presentations and video conferencing in open spaces organizes data and power connections and eliminates clutter.

Eleven Storage, inspired by Frank Lloyd Wright's Johnson Wax building, offers a clean 360-degree view and flush-fit radius corners; available in a comprehensive line of credenzas, bookcases, and wardrobes.