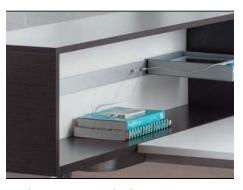

Standard sliding tops create quick, access to power and data when open and a clean, aesthetic when closed.

A storage box applied to the end of a run can create not only space division but also a return.