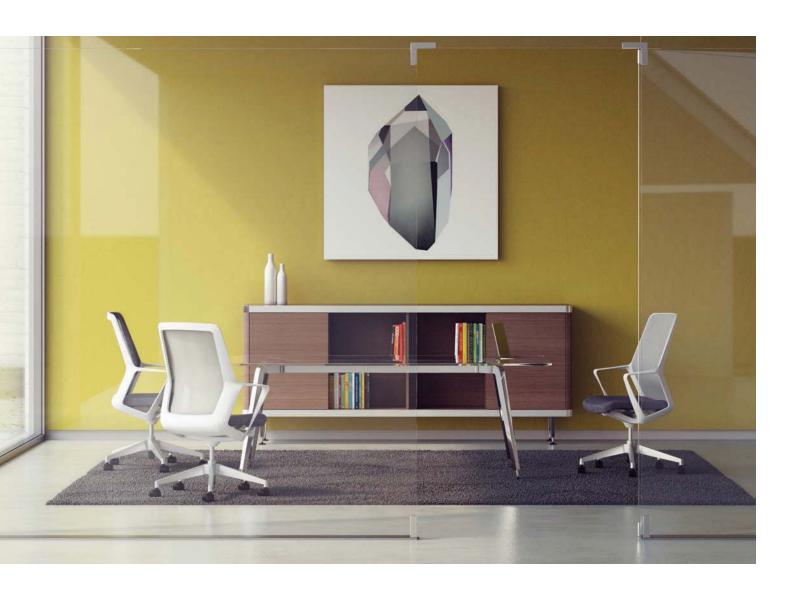

Created to support the overall design of a space and not detract from it.

Die Cast Polished Aluminum Leg

Trace Banding with Embedded Connectors

Storage Credenza

## **ELEVEN TABLES**

Eleven Media Table for presentations and video conferencing in open spaces organizes data and power connections and eliminates clutter.

Eleven Storage, inspired by Frank Lloyd Wright's Johnson Wax building, offers a clean 360-degree view and flush-fit radius corners; available in a comprehensive line of credenzas, bookcases, and wardrobes.