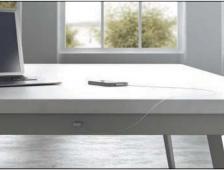

Trace offers easy USB or 120V power access for every seat at the table without interrupting the minimal clean aesthetic of its environment. It also offers options for USB data, HDMI, and VGA connections on table ends.

Standard sliding tops create quick, access to power and data when open and a clean, aesthetic when closed.

A storage box applied to the end of a run can create not only space division but also a return.