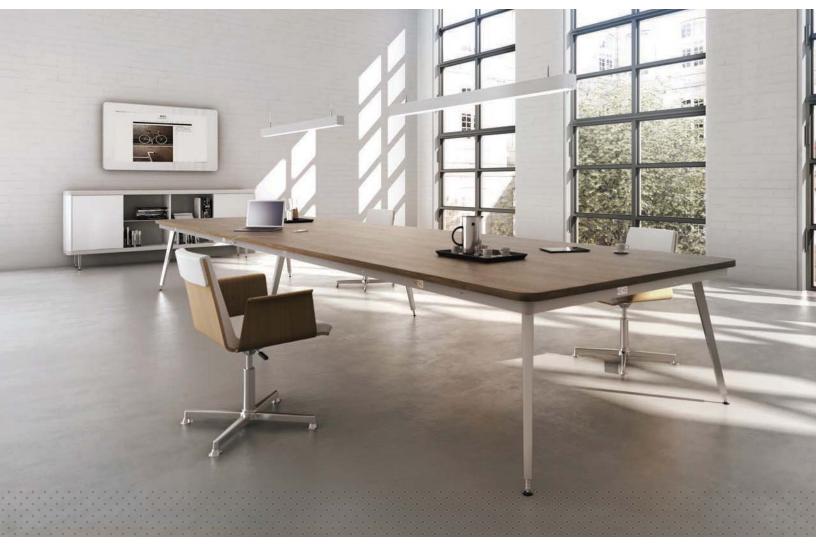

## Boardroom furniture

Your Office Will Never Be The Same!

"Furniture is architecture on a different scale."

OFS OFFICE FURNITURE

Eleven, Architecture Uninterrupted.

Swiss architect and designer Daniel Korb developed Eleven around a fundamental concept: "Furniture is Architecture on a Different Scale". This inspires a seamless blend of furniture functionality, connectivity, storage, and media integration that harmonizes with interior architecture and extends a culture of collaboration throughout the space.

An adaptable sustainable aesthetic that scales from private to collaborative to open spaces.

GLASS OFFICE FURNITURE

Informed by an architect's attention to detail, Eleven presents an adaptable, sustainable aesthetic that scales from private to collaborative and open spaces.

The Eleven leg is die cast polished aluminum and the framework connecting the legs is anodized extruded aluminum. Composed of aluminum, the frame is sufficiently sturdy to support a 10 ft. worksurface without additional leg support and is assembled with no exposed fasteners.