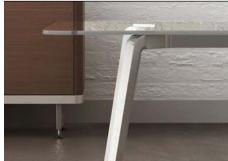

The Eleven leg is die cast polished aluminum and the framework connecting the legs is anodized extruded aluminum. Composed of aluminum, the frame is sufficiently sturdy to support a 10 ft. worksurface without additional leg support and is assembled with no exposed fasteners.

Created to support the overall design of a space and not detract from it.

Die Cast Polished Aluminum Leg

Trace Banding with Embedded Connectors

Storage Credenza