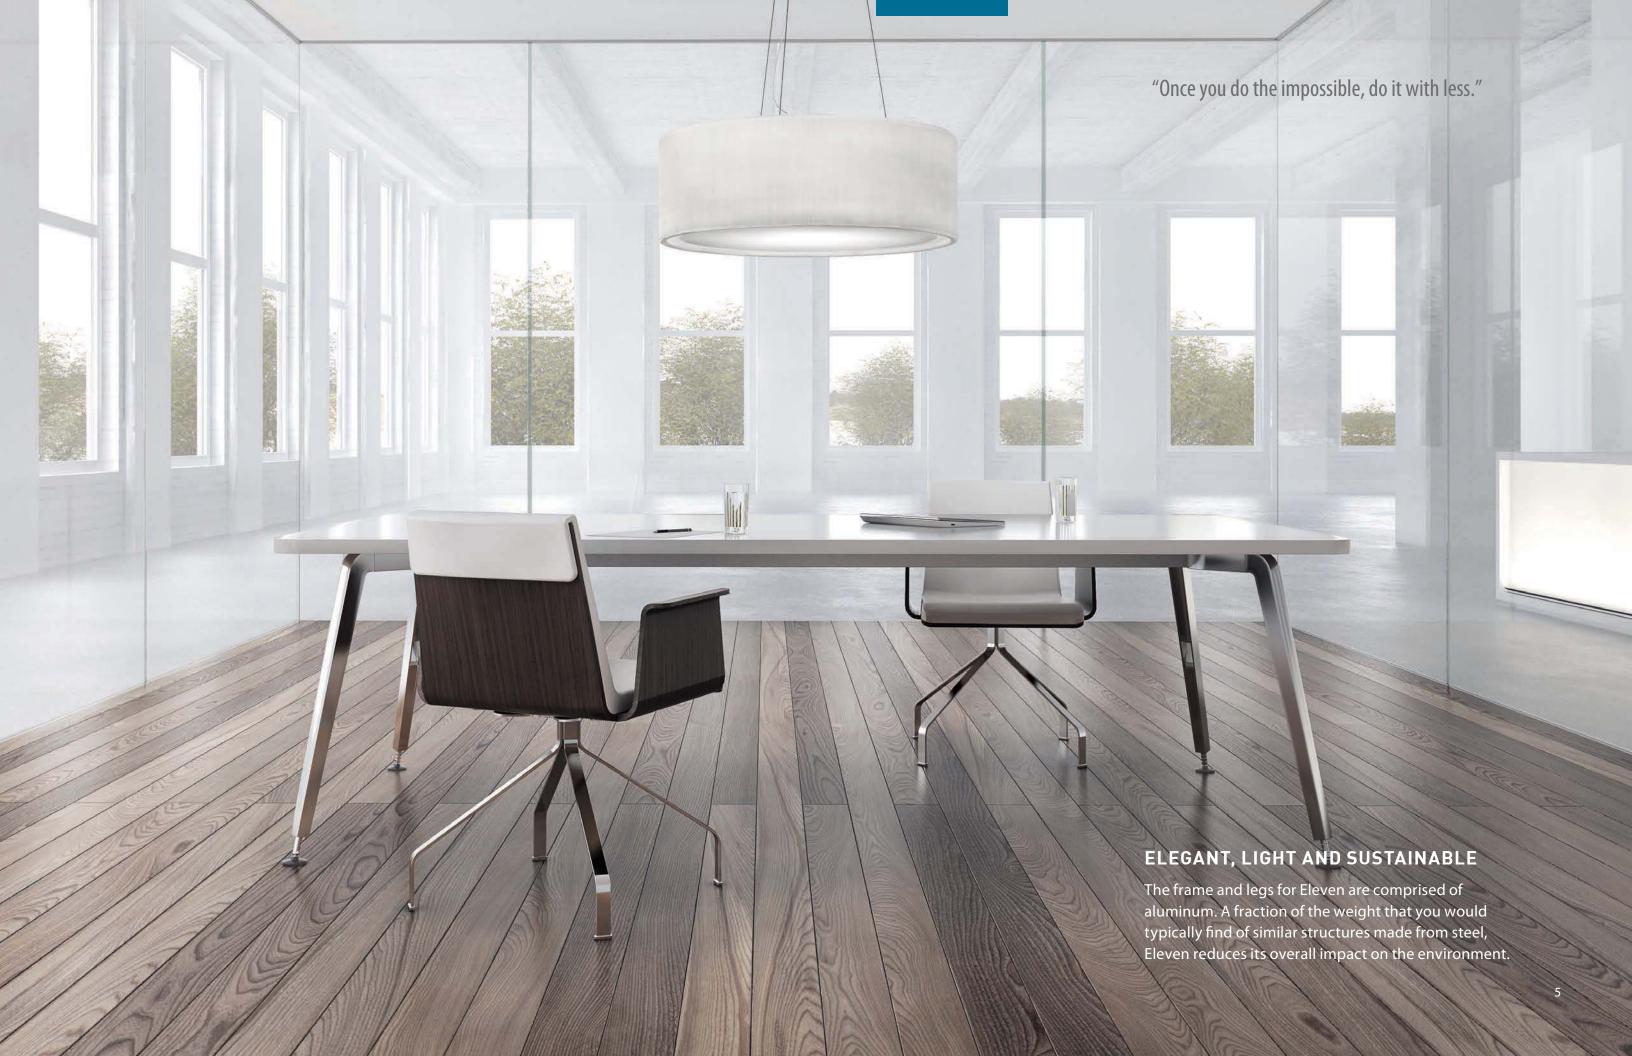

The Eleven leg is die cast polished aluminum and the framework connecting the legs is anodized extruded aluminum. Composed of aluminum, the frame is sufficiently sturdy to support a 10 ft. worksurface without additional leg support and is assembled with no exposed fasteners.

Created to support the overall design of a space and not detract from it.

Die Cast Polished Aluminum Leg

Trace Banding with Embedded Connectors

Storage Credenza