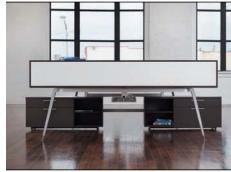

## **ELEVEN WORKSPACE**

Eleven Workspace is a seamless blend of functionality, connectivity, storage, and media integration that harmonizes with interior architecture.

Integrated sit to stand design invites collaboration and accommodates varied work styles.

## Eleven Workspace is a seamless blend of functionality, connectivity, storage.

Standard Sliding Tops

Built-In Personal Charging

Storage Box