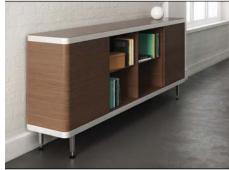

## **ELEVEN TABLES**

Eleven Media Table for presentations and video conferencing in open spaces organizes data and power connections and eliminates clutter.

Eleven Storage, inspired by Frank Lloyd Wright's Johnson Wax building, offers a clean 360-degree view and flush-fit radius corners; available in a comprehensive line of credenzas, bookcases, and wardrobes.

Created to support the overall design of a space and not detract from it.

Die Cast Polished Aluminum Leg

Trace Banding with Embedded Connectors

Storage Credenza