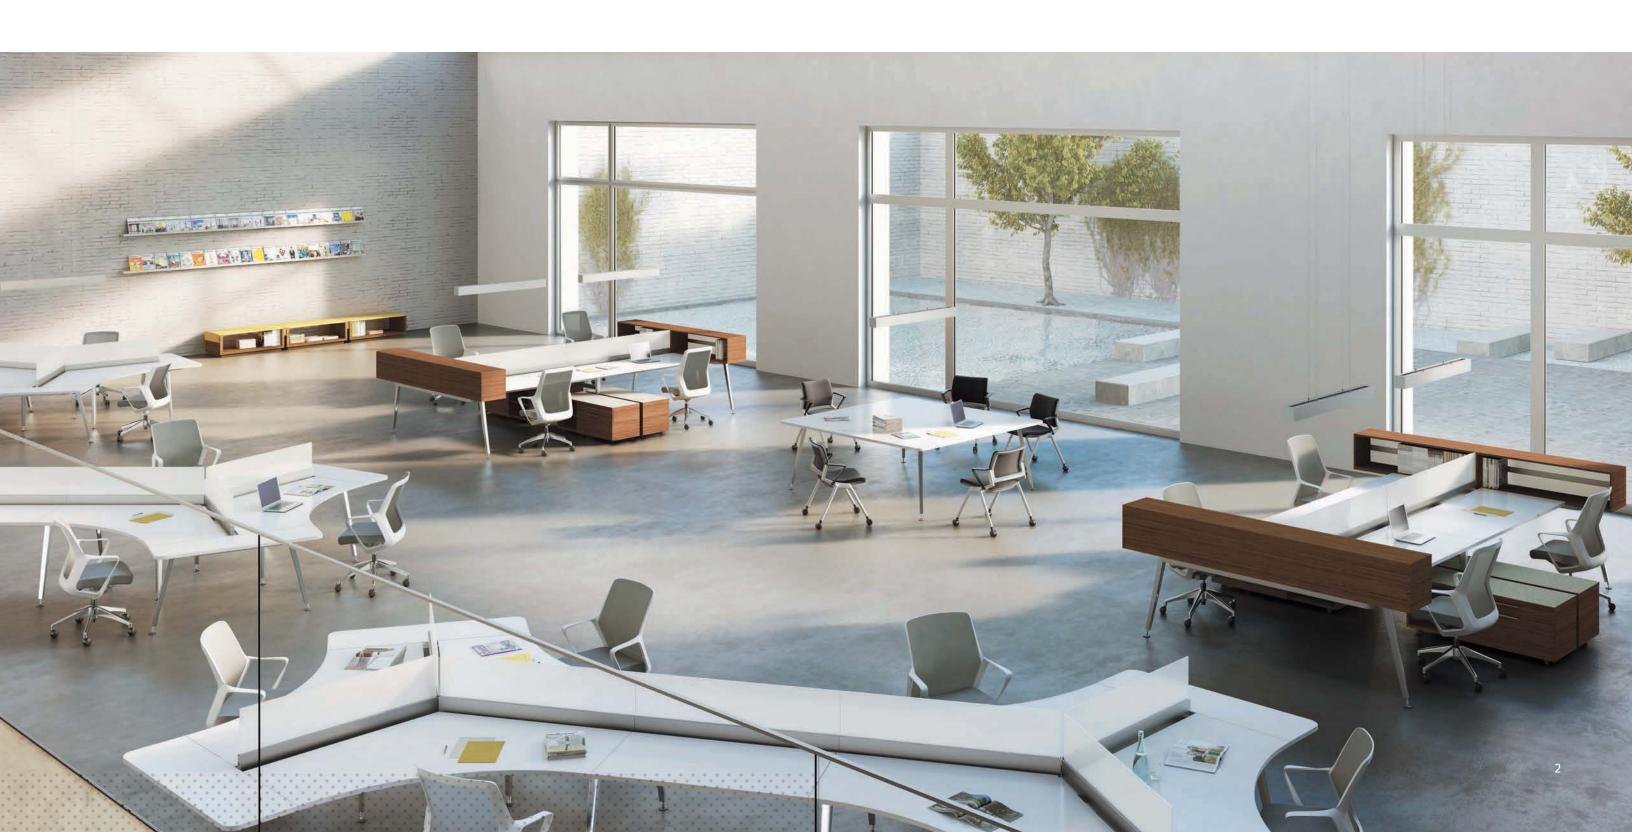

## Eleven Workspace is a seamless blend of functionality, connectivity, storage.

Standard Sliding Tops

Built-In Personal Charging

Storage Box

## **ELEVEN WORKSPACE**

Eleven Workspace is a seamless blend of functionality, connectivity, storage, and media integration that harmonizes with interior architecture.

Integrated sit to stand design invites collaboration and accommodates varied work styles.

Standard sliding tops create quick, access to power and data when open and a clean, aesthetic when closed.

A storage box applied to the end of a run can create not only space division but also a return.