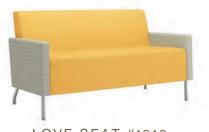

# INTIMA LOUNGE | WAITING AREAS

> LOVE SEAT #4212
> ARMS
> METALLIC SILVER LEGS

- > LOUNGE #4211
- > 25" INSIDE SEAT WIDTH
- > ARMS
- > METALLIC SILVER LEGS

#### PRODUCT SPECIFICATIONS

Lounge chairs offered in quarter-round as well as single, two-seat and three-seat straight units. Available individually or in modular combinations. Signature metal legs measure 7<sup>1</sup>/4" in front, 6<sup>1</sup>/4" in back and are presented in Metallic Champagne, Graphite and Metallic Silver finishes. Standing height shelf, free-standing pull-up table and rotating tablet available in Maple, rift-cut White Oak and Walnut. Shelf stands 39<sup>1</sup>/2" from the floor with 8" depth and fifty-pound weight allowance. Laminate and Corian<sup>®</sup> finishes also offered on select accessories. Side-mount power tray available on individual lounge chairs and modular end units. 29" height stool manufactured in Beech with wood or upholstered seat option. Accompanying lounge seating and occasional tables available.