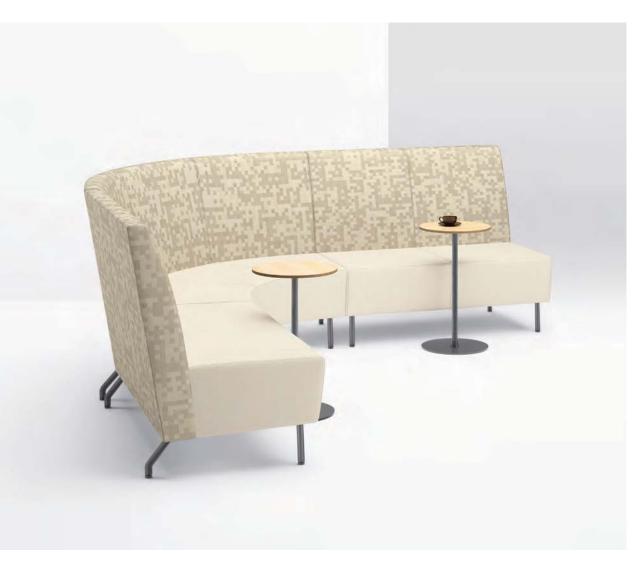

# INTIMA MODULAR | HIGHER EDUCATION & HOSPITALITY

- > TWO-SEAT UNIT #4232
- > GRAPHITE LEGS
- > TWO UNITS
- > QUARTER ROUND #4230
- > GRAPHITE LEGS
- > ONE UNIT
- > PULL-UP TABLE #420-1627
- > GRAPHITE BASE
- > TWO UNITS

#### PRODUCT SPECIFICATIONS

Lounge chairs offered in quarter-round as well as single, two-seat and three-seat straight units. Available individually or in modular combinations. Signature metal legs measure 7<sup>1</sup>/4" in front, 6<sup>1</sup>/4" in back and are presented in Metallic Champagne, Graphite and Metallic Silver finishes. Standing height shelf, free-standing pull-up table and rotating tablet available in Maple, rift-cut White Oak and Walnut. Shelf stands 39<sup>1</sup>/2" from the floor with 8" depth and fifty-pound weight allowance. Laminate and Corian<sup>®</sup> finishes also offered on select accessories. Side-mount power tray available on individual lounge chairs and modular end units. 29" height stool manufactured in Beech with wood or upholstered seat option. Accompanying lounge seating and occasional tables available.