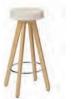

> QUARTER-ROUND #4250
 > HEADREST
 > SHELF
 > GRAPHITE LEGS

> STOOL #4275
> UPHOLSTERED SEAT

> HEADREST> METALLIC SILVER LEGS> ONE UNIT

> THREE-SEAT UNIT #4243

> QUARTER-ROUND #4240
> HEADREST

- > METALLIC SILVER LEGS
- > FOUR UNITS
- > HUSH TABLE #HT-3027
  > 30" DIAMETER
  > CHROME BASE
- > TWO UNITS

#### PRODUCT SPECIFICATIONS

Lounge chairs offered in quarter-round as well as single, two-seat and three-seat straight units. Available individually or in modular combinations. Signature metal legs measure 7<sup>1</sup>/4" in front, 6<sup>1</sup>/4" in back and are presented in Metallic Champagne, Graphite and Metallic Silver finishes. Standing height shelf, free-standing pull-up table and rotating tablet available in Maple, rift-cut White Oak and Walnut. Shelf stands 39<sup>1</sup>/2" from the floor with 8" depth and fifty-pound weight allowance. Laminate and Corian<sup>®</sup> finishes also offered on select accessories. Side-mount power tray available on individual lounge chairs and modular end units. 29" height stool manufactured in Beech with wood or upholstered seat option. Accompanying lounge seating and occasional tables available.