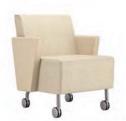

# INTIMA MODULAR AND ROADSTER | COLLABORATIVE SPACES

- > QUARTER-ROUND #4240
  > HEADREST
  METALLIC OUV(ED LECC)
- > METALLIC SILVER LEGS

- > ROADSTER #4295
- > ARMS
- > METALLIC SILVER LEGS
- > CASTERS