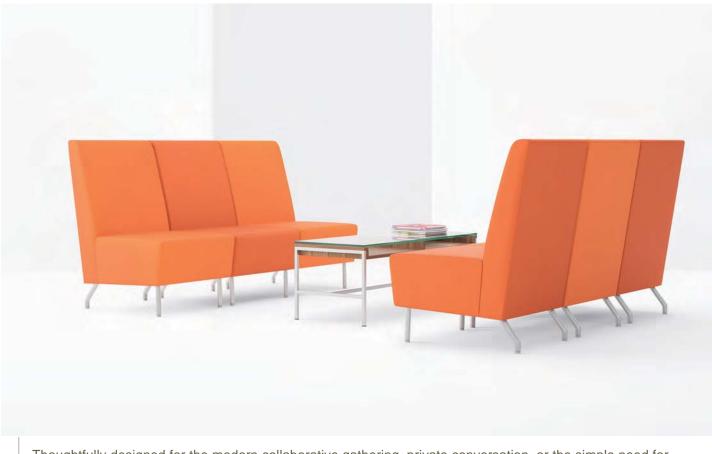

#### INTIMA MODULAR | MULTI-FUNCTIONAL ENVIRONMENT

For the popular, here-to-stay touchdown space, Intima Modular delivers with smarts and style. As individual pieces or configured together in arrangements large and small, the collection's seating scenarios impress with an optional headrest, standing height shelf, stools and pull-up tables, each specially designed to foster meetings, inspire brainstorming and boost group or individual output. Together with coordinating multi-functional mobile chairs—aptly named Roadster—and accompanying lounge models and tables, Intima provides practical, yet exceedingly stylish, solutions for today's collective approach.

> QUARTER-ROUND #4250
 > HEADREST
 > SHELF
 > GRAPHITE LEGS

> STOOL #4275
> UPHOLSTERED SEAT

> HEADREST> METALLIC SILVER LEGS> ONE UNIT

> THREE-SEAT UNIT #4243

> QUARTER-ROUND #4240
> HEADREST

- > METALLIC SILVER LEGS
- > FOUR UNITS
- > HUSH TABLE #HT-3027
  > 30" DIAMETER
  > CHROME BASE
- > TWO UNITS