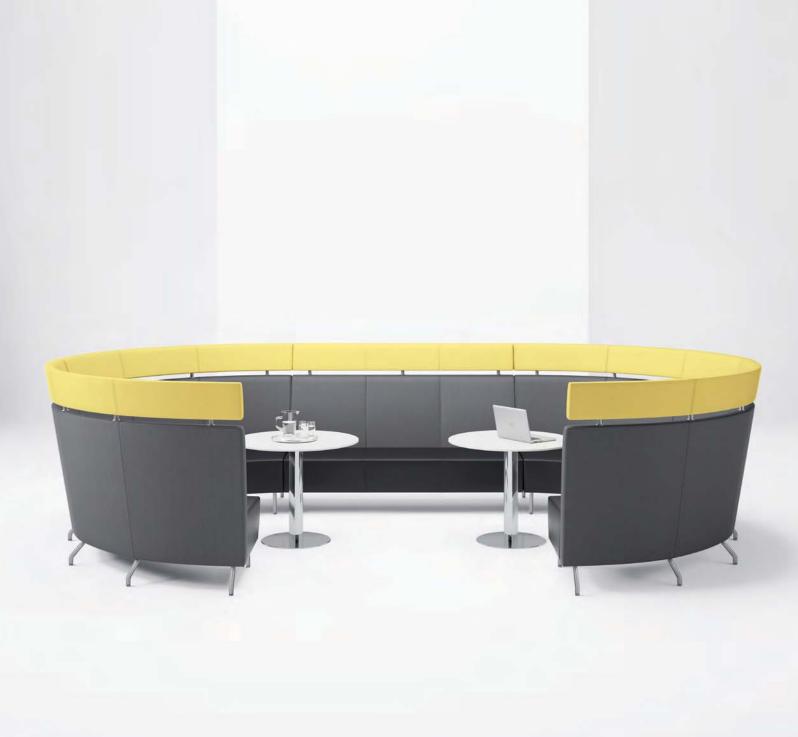

# INTIMA MODULAR AND ROADSTER | COLLABORATIVE SPACES

- > QUARTER-ROUND #4240
  > HEADREST
  METALLIC OUV(ED LECC)
- > METALLIC SILVER LEGS

- > ROADSTER #4295
- > ARMS
- > METALLIC SILVER LEGS
- > CASTERS

#### INTIMA MODULAR | MULTI-FUNCTIONAL ENVIRONMENT

For the popular, here-to-stay touchdown space, Intima Modular delivers with smarts and style. As individual pieces or configured together in arrangements large and small, the collection's seating scenarios impress with an optional headrest, standing height shelf, stools and pull-up tables, each specially designed to foster meetings, inspire brainstorming and boost group or individual output. Together with coordinating multi-functional mobile chairs—aptly named Roadster—and accompanying lounge models and tables, Intima provides practical, yet exceedingly stylish, solutions for today's collective approach.