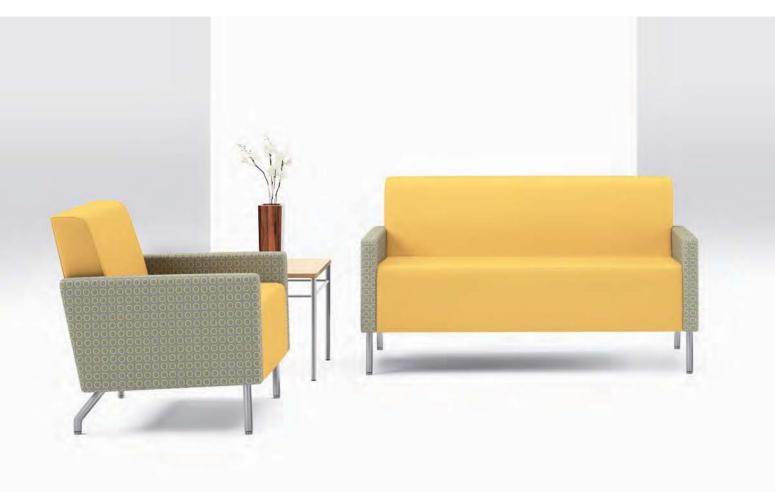

# INTIMA LOUNGE | WAITING AREAS

> LOVE SEAT #4212
> ARMS
> METALLIC SILVER LEGS

- > LOUNGE #4211
- > 25" INSIDE SEAT WIDTH
- > ARMS
- > METALLIC SILVER LEGS

#### PRODUCT SPECIFICATIONS

Lounge chairs offered in quarter-round as well as single, two-seat and three-seat straight units. Available individually or in modular combinations. Signature metal legs measure 7<sup>1</sup>/4" in front, 6<sup>1</sup>/4" in back and are presented in Metallic Champagne, Graphite and Metallic Silver finishes. Standing height shelf, free-standing pull-up table and rotating tablet available in Maple, rift-cut White Oak and Walnut. Shelf stands 39<sup>1</sup>/2" from the floor with 8" depth and fifty-pound weight allowance. Laminate and Corian<sup>®</sup> finishes also offered on select accessories. Side-mount power tray available on individual lounge chairs and modular end units. 29" height stool manufactured in Beech with wood or upholstered seat option. Accompanying lounge seating and occasional tables available.