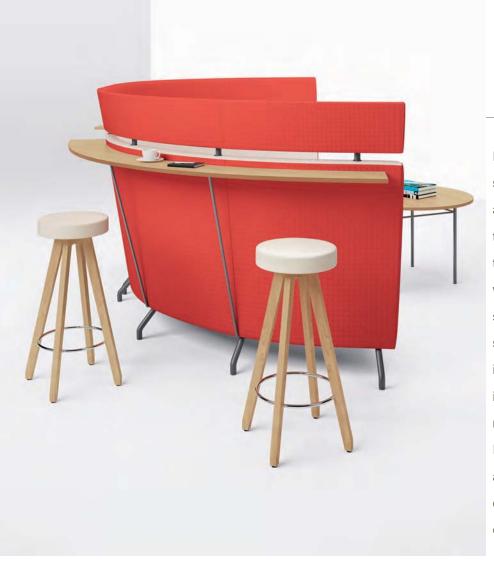

# INTIMA MODULAR AND ROADSTER | COLLABORATIVE SPACES

- > QUARTER-ROUND #4240
  > HEADREST
  METALLIC OUV(ED LECC)
- > METALLIC SILVER LEGS

- > ROADSTER #4295
- > ARMS
- > METALLIC SILVER LEGS
- > CASTERS

#### INTIMA MODULAR | MULTI-FUNCTIONAL ENVIRONMENT

For the popular, here-to-stay touchdown space, Intima Modular delivers with smarts and style. As individual pieces or configured together in arrangements large and small, the collection's seating scenarios impress with an optional headrest, standing height shelf, stools and pull-up tables, each specially designed to foster meetings, inspire brainstorming and boost group or individual output. Together with coordinating multi-functional mobile chairs—aptly named Roadster—and accompanying lounge models and tables, Intima provides practical, yet exceedingly stylish, solutions for today's collective approach.

> QUARTER-ROUND #4250
 > HEADREST
 > SHELF
 > GRAPHITE LEGS

> STOOL #4275
> UPHOLSTERED SEAT

> HEADREST> METALLIC SILVER LEGS> ONE UNIT

> THREE-SEAT UNIT #4243

> QUARTER-ROUND #4240
> HEADREST

- > METALLIC SILVER LEGS
- > FOUR UNITS
- > HUSH TABLE #HT-3027
  > 30" DIAMETER
  > CHROME BASE
- > TWO UNITS