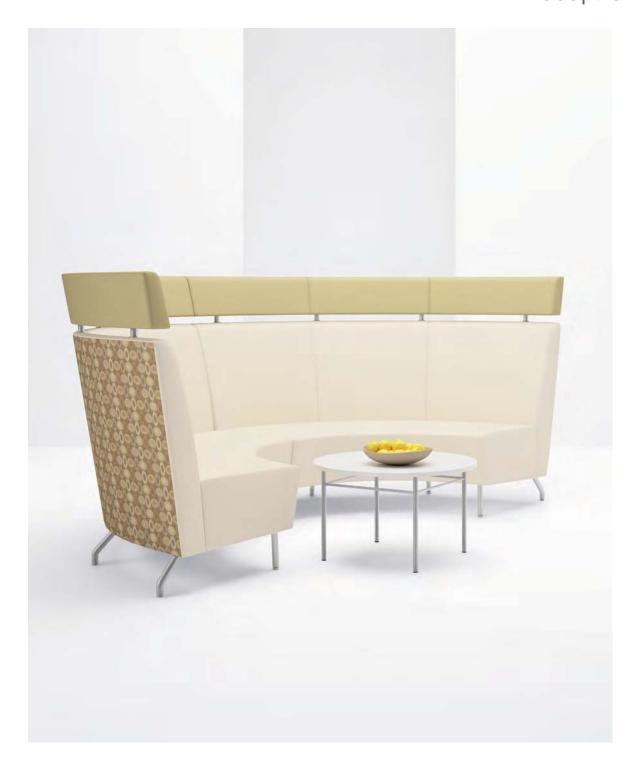

# INTIMA MODULAR AND ROADSTER | COLLABORATIVE SPACES

- > QUARTER-ROUND #4240
  > HEADREST
  METALLIC OUV(ED LECC)
- > METALLIC SILVER LEGS

- > ROADSTER #4295
- > ARMS
- > METALLIC SILVER LEGS
- > CASTERS