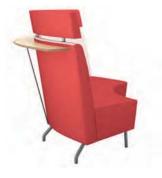

#### PRODUCT SPECIFICATIONS

Lounge chairs offered in quarter-round as well as single, two-seat and three-seat straight units. Available individually or in modular combinations. Signature metal legs measure 7<sup>1</sup>/4" in front, 6<sup>1</sup>/4" in back and are presented in Metallic Champagne, Graphite and Metallic Silver finishes. Standing height shelf, free-standing pull-up table and rotating tablet available in Maple, rift-cut White Oak and Walnut. Shelf stands 39<sup>1</sup>/2" from the floor with 8" depth and fifty-pound weight allowance. Laminate and Corian<sup>®</sup> finishes also offered on select accessories. Side-mount power tray available on individual lounge chairs and modular end units. 29" height stool manufactured in Beech with wood or upholstered seat option. Accompanying lounge seating and occasional tables available.