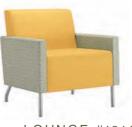

# INTIMA LOUNGE | WAITING AREAS

> LOVE SEAT #4212
> ARMS
> METALLIC SILVER LEGS

- > LOUNGE #4211
- > 25" INSIDE SEAT WIDTH
- > ARMS
- > METALLIC SILVER LEGS

#### PRODUCT SPECIFICATIONS

Lounge chairs offered in quarter-round as well as single, two-seat and three-seat straight units. Available individually or in modular combinations. Signature metal legs measure 7<sup>1</sup>/4" in front, 6<sup>1</sup>/4" in back and are presented in Metallic Champagne, Graphite and Metallic Silver finishes. Standing height shelf, free-standing pull-up table and rotating tablet available in Maple, rift-cut White Oak and Walnut. Shelf stands 39<sup>1</sup>/2" from the floor with 8" depth and fifty-pound weight allowance. Laminate and Corian<sup>®</sup> finishes also offered on select accessories. Side-mount power tray available on individual lounge chairs and modular end units. 29" height stool manufactured in Beech with wood or upholstered seat option. Accompanying lounge seating and occasional tables available.