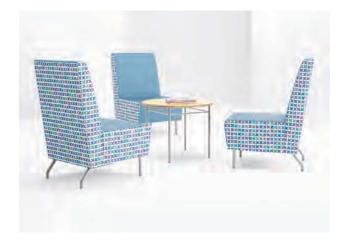

# INTIMA MODULAR | HIGHER EDUCATION & HOSPITALITY

- > TWO-SEAT UNIT #4232
- > GRAPHITE LEGS
- > TWO UNITS
- > QUARTER ROUND #4230
- > GRAPHITE LEGS
- > ONE UNIT
- > PULL-UP TABLE #420-1627
- > GRAPHITE BASE
- > TWO UNITS