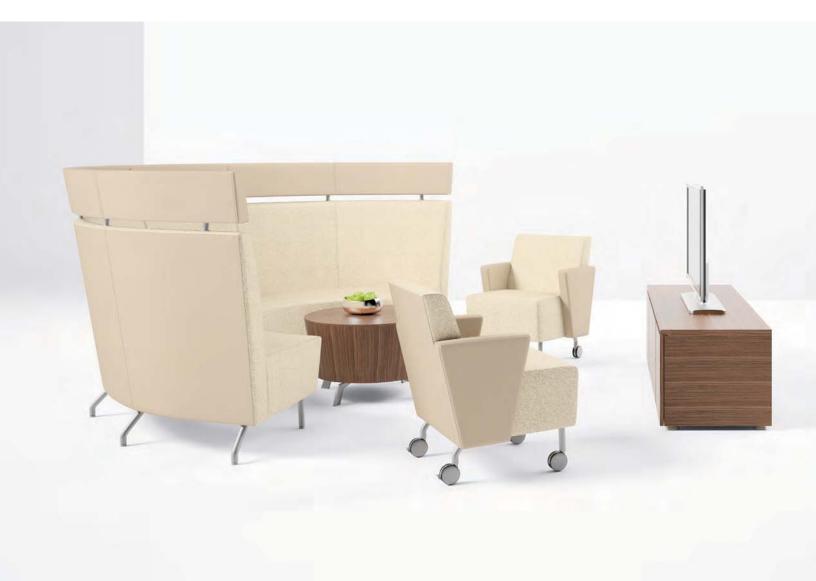

# INTIMA MODULAR | HIGHER EDUCATION & HOSPITALITY

- > TWO-SEAT UNIT #4232
- > GRAPHITE LEGS
- > TWO UNITS
- > QUARTER ROUND #4230
- > GRAPHITE LEGS
- > ONE UNIT
- > PULL-UP TABLE #420-1627
- > GRAPHITE BASE
- > TWO UNITS

# INTIMA LOUNGE | WAITING AREAS

> LOVE SEAT #4212
> ARMS
> METALLIC SILVER LEGS

- > LOUNGE #4211
- > 25" INSIDE SEAT WIDTH
- > ARMS
- > METALLIC SILVER LEGS