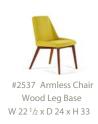

#2531 Arm Chair Swivel Pedestal Base W 23<sup>3</sup>/<sub>4</sub> x D 24 x H 33<sup>1</sup>/<sub>4</sub>

W 23<sup>3</sup>/4 x D 24 x H 33

#2535 Armless Chair Metal Leg Base W 22 ½ x D 24 x H 33

designed by david ritch and mark saffell of 5d studio