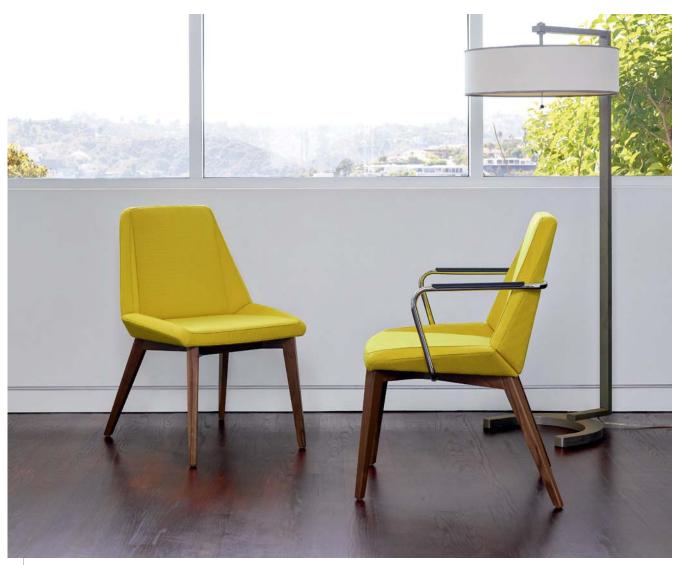

# PRODUCT SPECIFICATIONS

**GUEST SEATING** 

Arm and armless models available with wood or metal legs as well as on a swivel pedestal base. Tubular metal arm features black leather arm caps as standard. Wood legs offered in Beech, Walnut and White Oak, in all standard and custom wood finishes. Swivel base presented with auto-return feature. Standard and premium finishes available on arms and metal base styles. Non-skid glides for hard-surface floors offered on all models. Complementary occasional and meeting tables available as well as lounge, bench and executive seating collections.

#2531 Arm Chair Swivel Pedestal Base W 23<sup>3</sup>/<sub>4</sub> x D 24 x H 33<sup>1</sup>/<sub>4</sub>

W 23<sup>3</sup>/4 x D 24 x H 33

#2535 Armless Chair Metal Leg Base W 22 ½ x D 24 x H 33

designed by david ritch and mark saffell of 5d studio