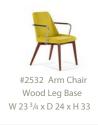

#2531 Arm Chair Swivel Pedestal Base W 23<sup>3</sup>/<sub>4</sub> x D 24 x H 33<sup>1</sup>/<sub>4</sub>

W 23<sup>3</sup>/4 x D 24 x H 33

#2535 Armless Chair Metal Leg Base W 22 ½ x D 24 x H 33

designed by david ritch and mark saffell of 5d studio