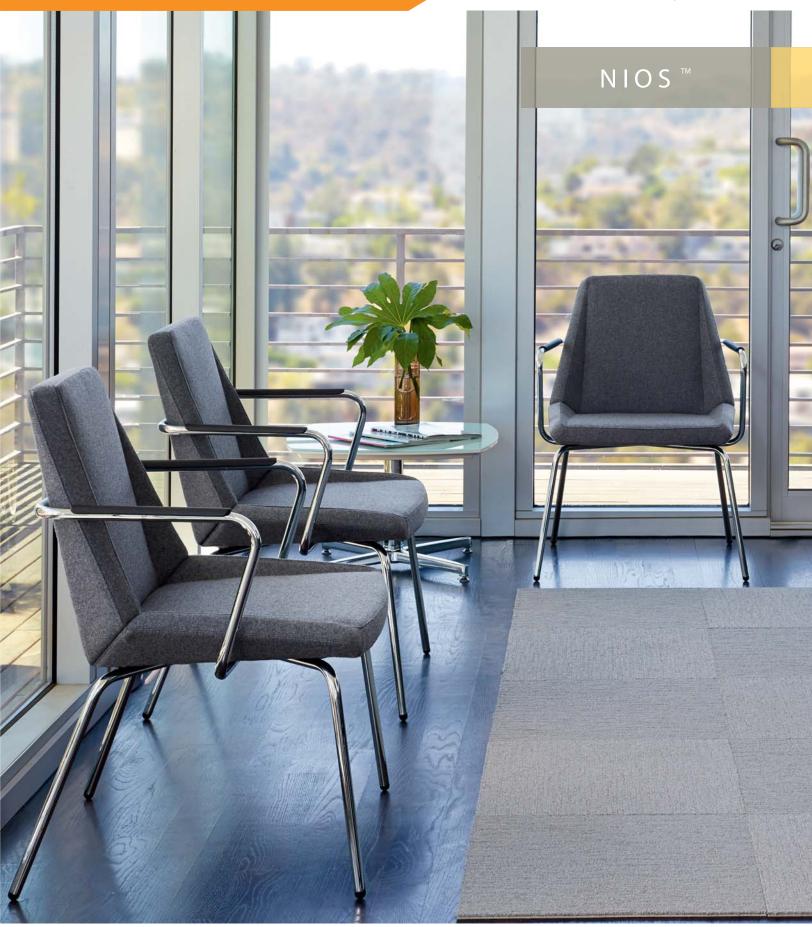

Waiting chairs

NIOS  $^{\text{\tiny TM}}$ 

Featuring qualities both reminiscent and individual, the thoughtfully designed Nios Guest chairs accompany other products within its own collection, while also shining as stand-alone seating solutions. Presented as arm and armless models, it features three base styles, ranging from metal and wood four-leg frames to the ever-popular swivel base—each available in a variety of standard and custom finishes to fulfill aesthetic preferences. Compact, with maximum style and comfort, Nios provides unencumbered seating solutions for environments of all kinds.

#2531 Guest Chair, Arms, Swivel Base with #2595 Nios Executive and the Rendezvous Table Collection

#2535 Guest Chair, Armless, Metal Legs with #252-4229 Nios Meeting Table

On The Cover: #2530 Guest Chair, Arms, Metal Legs with #251-242415-PG Nios Occasional Table