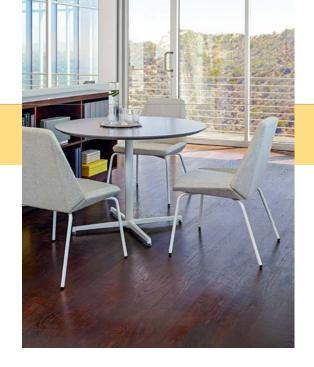

# PRODUCT SPECIFICATIONS

**GUEST SEATING** 

Arm and armless models available with wood or metal legs as well as on a swivel pedestal base. Tubular metal arm features black leather arm caps as standard. Wood legs offered in Beech, Walnut and White Oak, in all standard and custom wood finishes. Swivel base presented with auto-return feature. Standard and premium finishes available on arms and metal base styles. Non-skid glides for hard-surface floors offered on all models. Complementary occasional and meeting tables available as well as lounge, bench and executive seating collections.