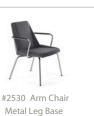

#2531 Guest Chair, Arms, Swivel Base with #2595 Nios Executive and the Rendezvous Table Collection

#2535 Guest Chair, Armless, Metal Legs with #252-4229 Nios Meeting Table

On The Cover: #2530 Guest Chair, Arms, Metal Legs with #251-242415-PG Nios Occasional Table

#2531 Arm Chair Swivel Pedestal Base W 23<sup>3</sup>/<sub>4</sub> x D 24 x H 33<sup>1</sup>/<sub>4</sub>

W 23<sup>3</sup>/4 x D 24 x H 33

#2535 Armless Chair Metal Leg Base W 22 ½ x D 24 x H 33

designed by david ritch and mark saffell of 5d studio