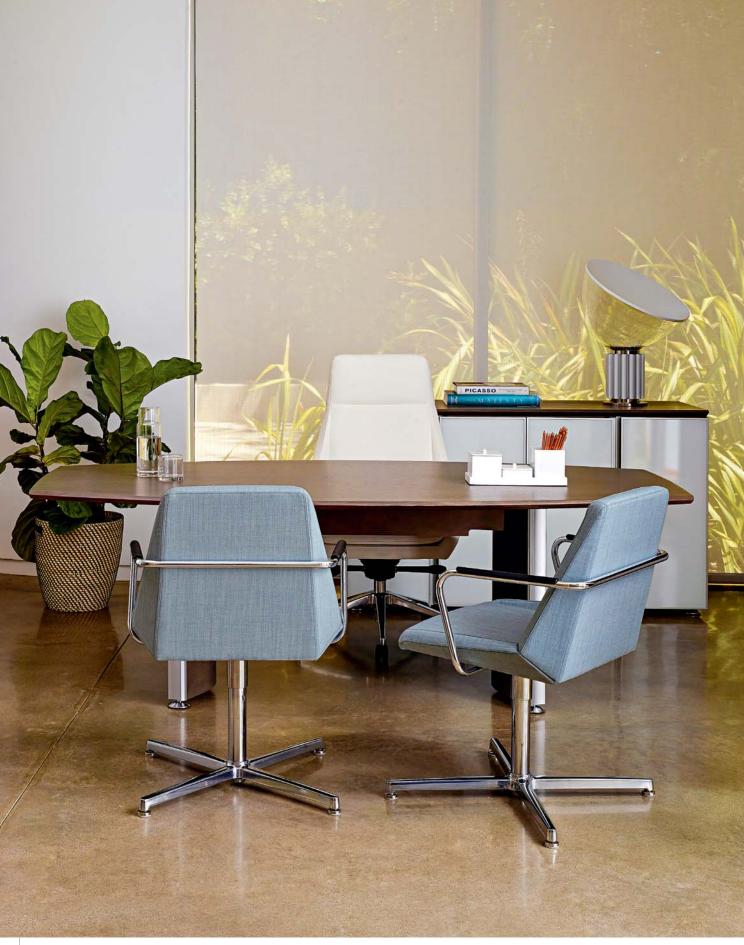

#2531 Guest Chair, Arms, Swivel Base with #2595 Nios Executive and the Rendezvous Table Collection

#2535 Guest Chair, Armless, Metal Legs with #252-4229 Nios Meeting Table

On The Cover: #2530 Guest Chair, Arms, Metal Legs with #251-242415-PG Nios Occasional Table

# PRODUCT SPECIFICATIONS

**GUEST SEATING** 

Arm and armless models available with wood or metal legs as well as on a swivel pedestal base. Tubular metal arm features black leather arm caps as standard. Wood legs offered in Beech, Walnut and White Oak, in all standard and custom wood finishes. Swivel base presented with auto-return feature. Standard and premium finishes available on arms and metal base styles. Non-skid glides for hard-surface floors offered on all models. Complementary occasional and meeting tables available as well as lounge, bench and executive seating collections.