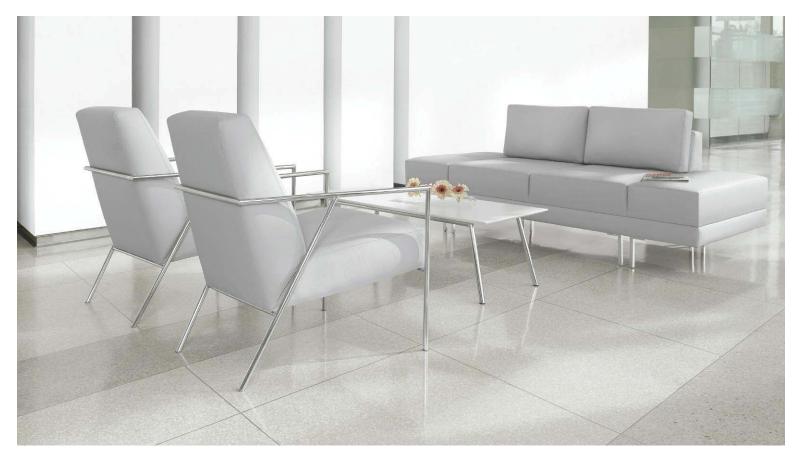

Cover and inside spread: ML2630 Lounge Chairs and ML8634 Three Seat Sofa shown in Dani Leather, Pearl (CO73) with Chrome (CH) frame. 3357 Wind Rectangular Coffee Table shown in White (WHT) MDF with Chrome (CH) legs.