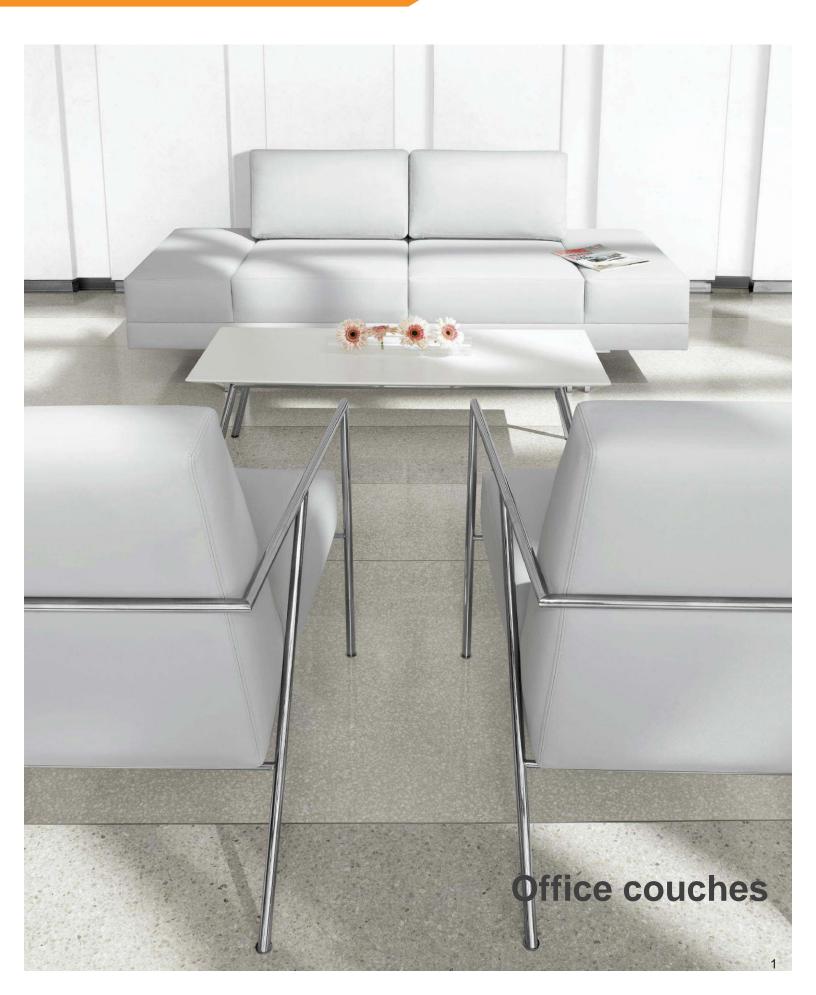

Cover and inside spread: ML2630 Lounge Chairs and ML8634 Three Seat Sofa shown in Dani Leather, Pearl (CO73) with Chrome (CH) frame. 3357 Wind Rectangular Coffee Table shown in White (WHT) MDF with Chrome (CH) legs.