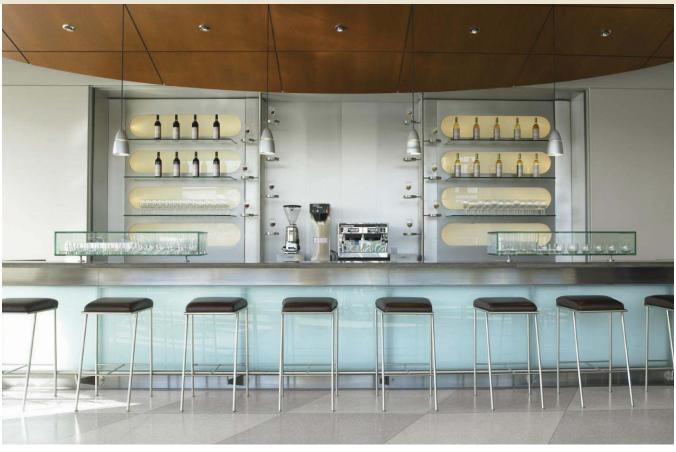

## $ML^{\text{\tiny TM}}$

ML1717 Bar Stools shown in Contract Leather, Dark Brown (D531).

| DESCRIPTION |                               | W<br>IN<br>mm | DIMEN<br>D<br>IN<br>mm | ISIONS<br>H<br>IN<br>mm | SEAT<br>HEIGHT<br>IN<br>mm |                         | W<br>IN<br>mm | DIMEI<br>D<br>IN<br>mm | NSIONS<br>H<br>IN<br>mm | SEAT<br>HEIGHT<br>IN |
|-------------|-------------------------------|---------------|------------------------|-------------------------|----------------------------|-------------------------|---------------|------------------------|-------------------------|----------------------|
|             | <b>ML2630</b><br>Lounge Chair | 26            | 30                     | 32                      | 18.5                       | ML2121<br>Ottoman       | 21            | 21                     | 17                      |                      |
|             | <b>ML2326</b><br>Dining Chair | 23            | 26                     | 30                      | 18.5                       | ML6634<br>Two Seat Sofa | 66<br>a       | 34                     | 32                      | 19                   |
|             | ML1717<br>Bar Stool           | 17            | 17                     | 32                      | 32                         | ML8634<br>Three Seat So | 86<br>Ifa     | 34                     | 32                      | 19                   |