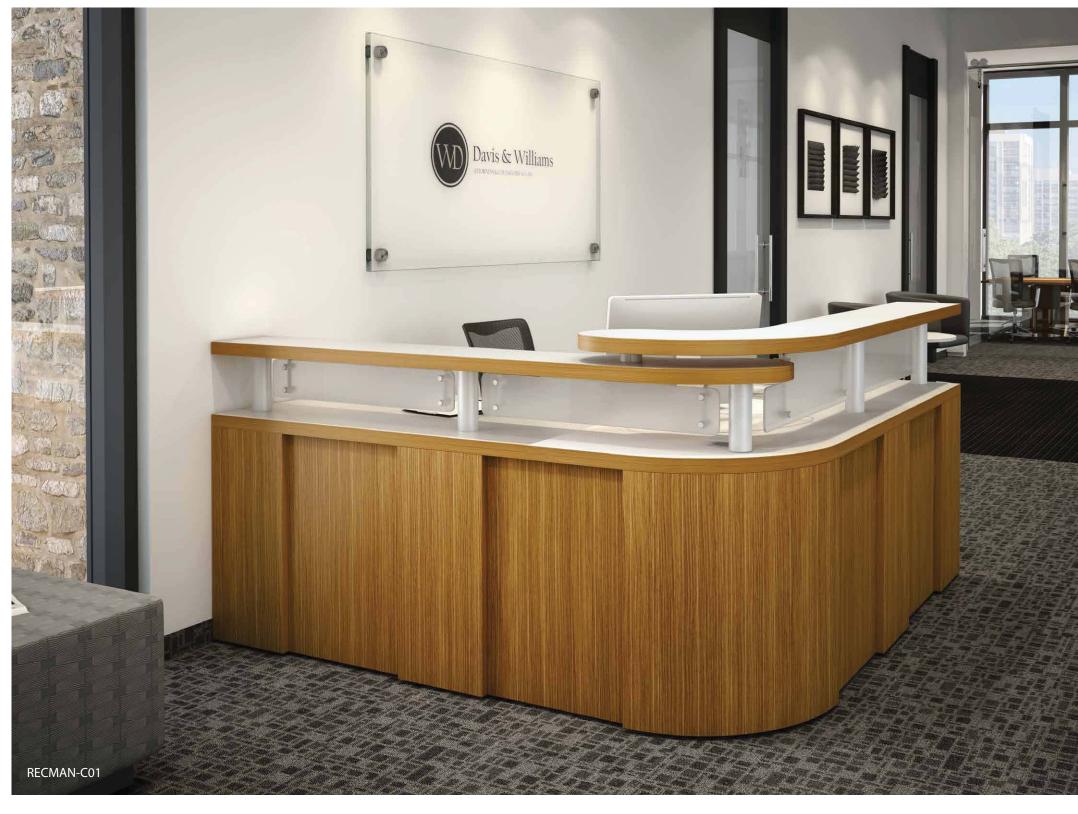

## MANHATTAN

Manhattan receptions are marked by their classic style, fitting beautifully into any business setting.

### Configuration RECMAN-C01

Manhattan L shaped reception desk displayed in Caramel and Polar White, Satin Nickel H052 handles, Frosted acrylic panel. Cyrus chair displayed in J. Ennis upholstery, Turner, White. Patterned fabric not available.