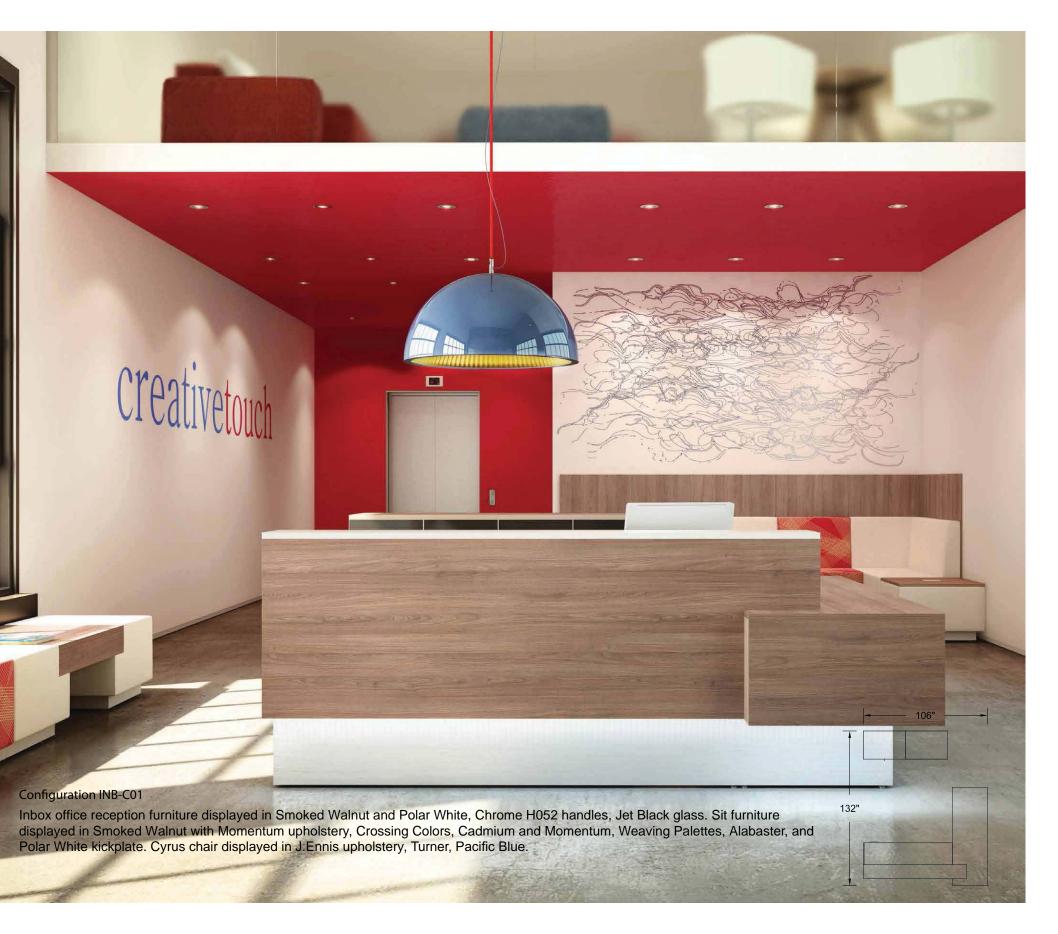

## **INBOX**

With its contrasting volumes, the Inbox office reception furniture reflects a distinctly urban style. Show your personality by choosing from various options such as accent lighting, wooden or lacquered transaction top, and more.