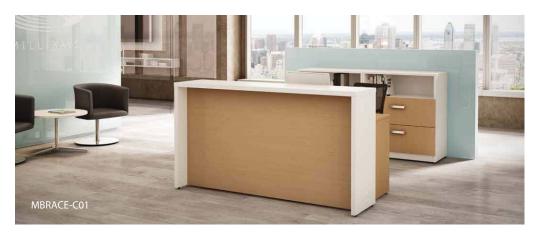

Configuration MBRACE-C01

M-Brace white reception desk furniture displayed in Legno Dark, Legno Light and Polar White, Chrome H052 handles. Magog and Cyrus furniture displayed with Momentum upholstery, Vox, Bark. Orford table displayed in Polar White.