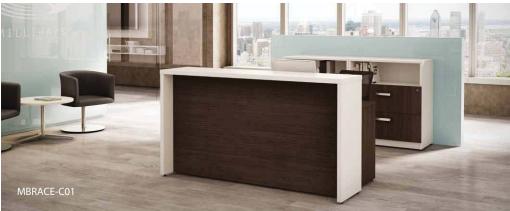

Configuration MBRACE-C01

M-Brace white reception desk furniture displayed in Legno Dark, Legno Light and Polar White, Chrome H052 handles. Magog and Cyrus furniture displayed with Momentum upholstery, Vox, Bark. Orford table displayed in Polar White.