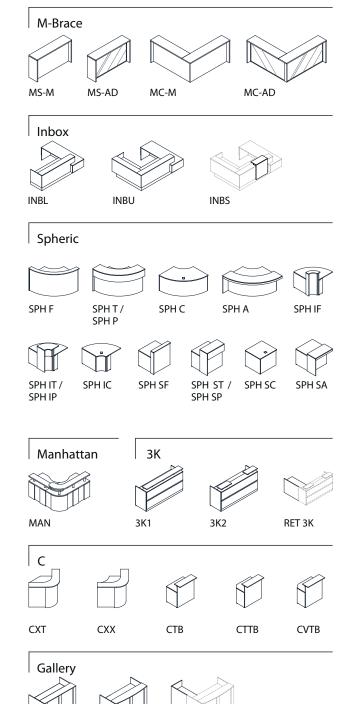

## M-BRACE

The stylish and practical M-Brace collection fits perfectly into any reception area. Customize the contemporary look with a backlit or glossy front panel to create that positive first impression!

## **INBOX**

With its contrasting volumes, the Inbox office reception furniture reflects a distinctly urban style. Show your personality by choosing from various options such as accent lighting, wooden or lacquered transaction top, and more.

## **SPHERIC**

With Spheric, designers can choose modules that combine to fit large space environments.

Configurations SPH-C01, SPH-C02, SPH-C03, SPH-C04 & SPH-C05 Spheric furniture displayed in Coastal Pear, Legno Dark and Polar White. Cyrus chairs displayed in J.Ennis upholstery, Turner, White.

SPH-C02

round reception desk

SPH-C03

curved reception desk

SPH-C04

curved reception desk

SPH-C05

round reception desk

This collection features straight returns, curved counters, and a panoramic view.

## MANHATTAN

Manhattan receptions are marked by their classic style, fitting beautifully into any business setting.

## 3K

You will fall in love with the functionality and simplicity of the 3K reception unit: this time piece blends effortlessly into contemporary environments.

Reception counter displayed in Legno Light and Polar White.