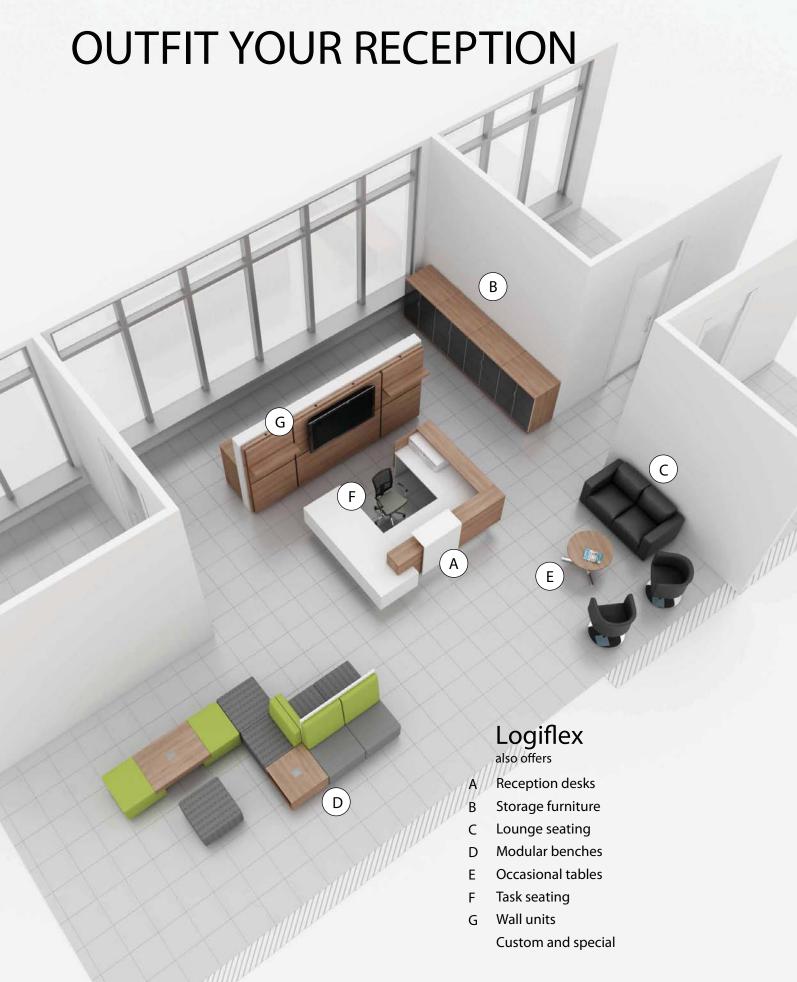

## Modern reception desk

#### Searching for more? Reception collection integrates with all Logiflex's collections! For more choices, visit our website to view other collections such as: Millenium, Manhattan and Level desks and storage furniture

- chairs, benches and lounge seating
- tables and wall units

As our product line is constantly evolving and expanding, we recommand that you visit logiflex.ca for updates.

GAR / GAL

GΑ

GACX