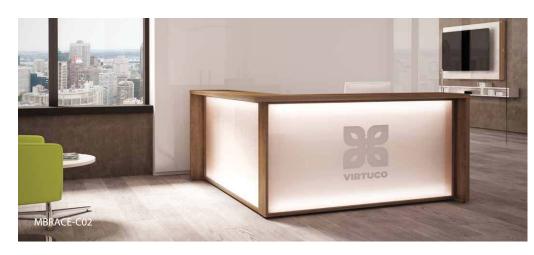

Configuration MBRACE-C01

M-Brace white reception desk furniture displayed in Legno Dark, Legno Light and Polar White, Chrome H052 handles. Magog and Cyrus furniture displayed with Momentum upholstery, Vox, Bark. Orford table displayed in Polar White.