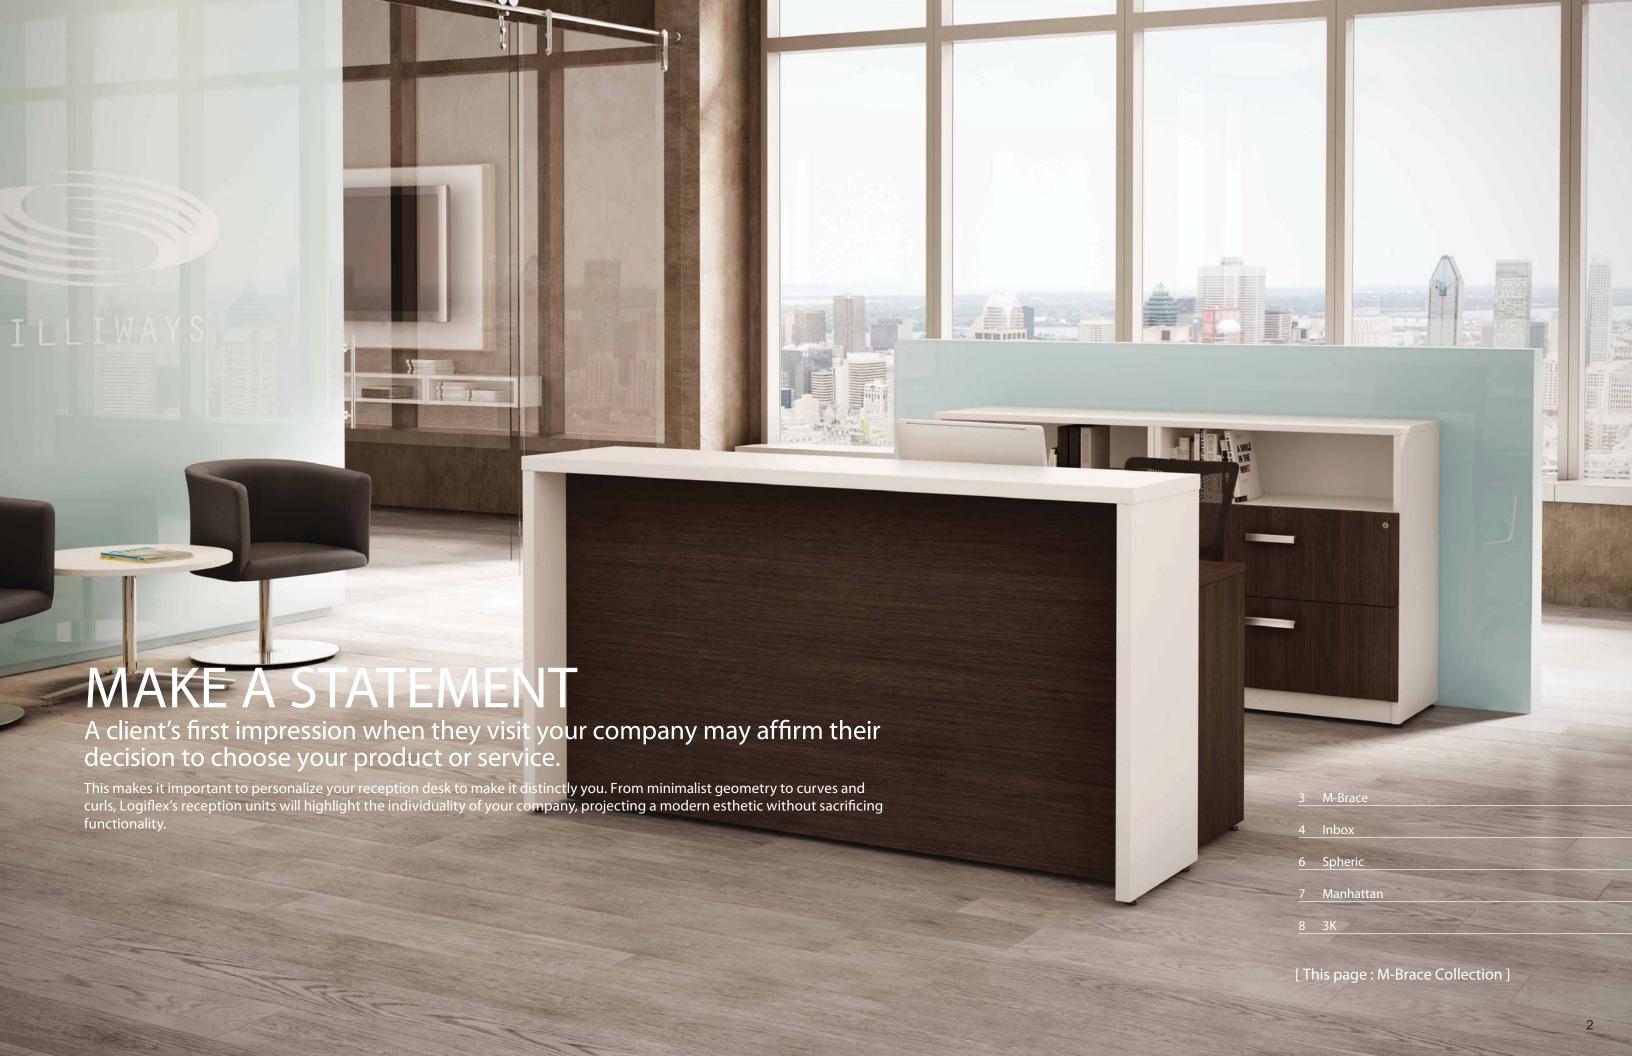

## M-BRACE

The stylish and practical M-Brace collection fits perfectly into any reception area. Customize the contemporary look with a backlit or glossy front panel to create that positive first impression!