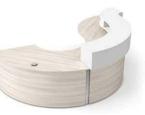

## **SPHERIC**

With Spheric, designers can choose modules that combine to fit large space environments.

Configurations SPH-C01, SPH-C02, SPH-C03, SPH-C04 & SPH-C05 Spheric furniture displayed in Coastal Pear, Legno Dark and Polar White. Cyrus chairs displayed in J.Ennis upholstery, Turner, White.

SPH-C02

round reception desk

SPH-C03

curved reception desk

SPH-C04

curved reception desk

SPH-C05

round reception desk

This collection features straight returns, curved counters, and a panoramic view.