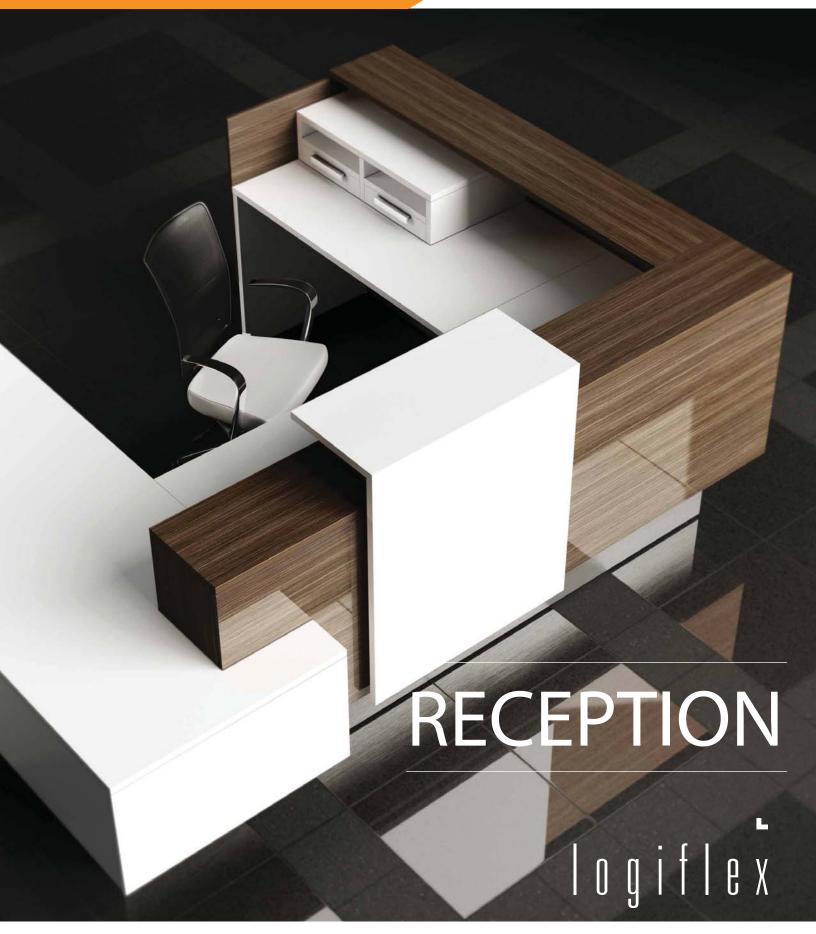

## Modern reception desk









## M-BRACE

The stylish and practical M-Brace collection fits perfectly into any reception area. Customize the contemporary look with a backlit or glossy front panel to create that positive first impression!







Configuration MBRACE-C01

M-Brace white reception desk furniture displayed in Legno Dark, Legno Light and Polar White, Chrome H052 handles. Magog and Cyrus furniture displayed with Momentum upholstery, Vox, Bark. Orford table displayed in Polar White.





## **INBOX**

With its contrasting volumes, the Inbox office reception furniture reflects a distinctly urban style. Show your personality by choosing from various options such as accent lighting, wooden or lacquered transaction top, and more.









## **SPHERIC**

With Spheric, designers can choose modules that combine