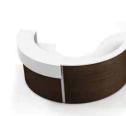

## **SPHERIC**

With Spheric, designers can choose modules that combine to fit large space environments.

Configurations SPH-C01, SPH-C02, SPH-C03, SPH-C04 & SPH-C05 Spheric furniture displayed in Coastal Pear, Legno Dark and Polar White. Cyrus chairs displayed in J.Ennis upholstery, Turner, White.

SPH-C02

round reception desk

SPH-C03

curved reception desk

SPH-C04

curved reception desk

SPH-C05

round reception desk