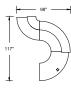

## **SPHERIC**

With Spheric, designers can choose modules that combine to fit large space environments.

Configurations SPH-C01, SPH-C02, SPH-C03, SPH-C04 & SPH-C05 Spheric furniture displayed in Coastal Pear, Legno Dark and Polar White. Cyrus chairs displayed in J.Ennis upholstery, Turner, White.

SPH-C02

round reception desk

SPH-C03

curved reception desk

SPH-C04

curved reception desk

SPH-C05

round reception desk