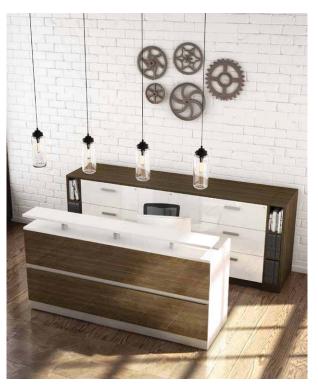

Configuration MBRACE-C01

M-Brace white reception desk furniture displayed in Legno Dark, Legno Light and Polar White, Chrome H052 handles. Magog and Cyrus furniture displayed with Momentum upholstery, Vox, Bark. Orford table displayed in Polar White.