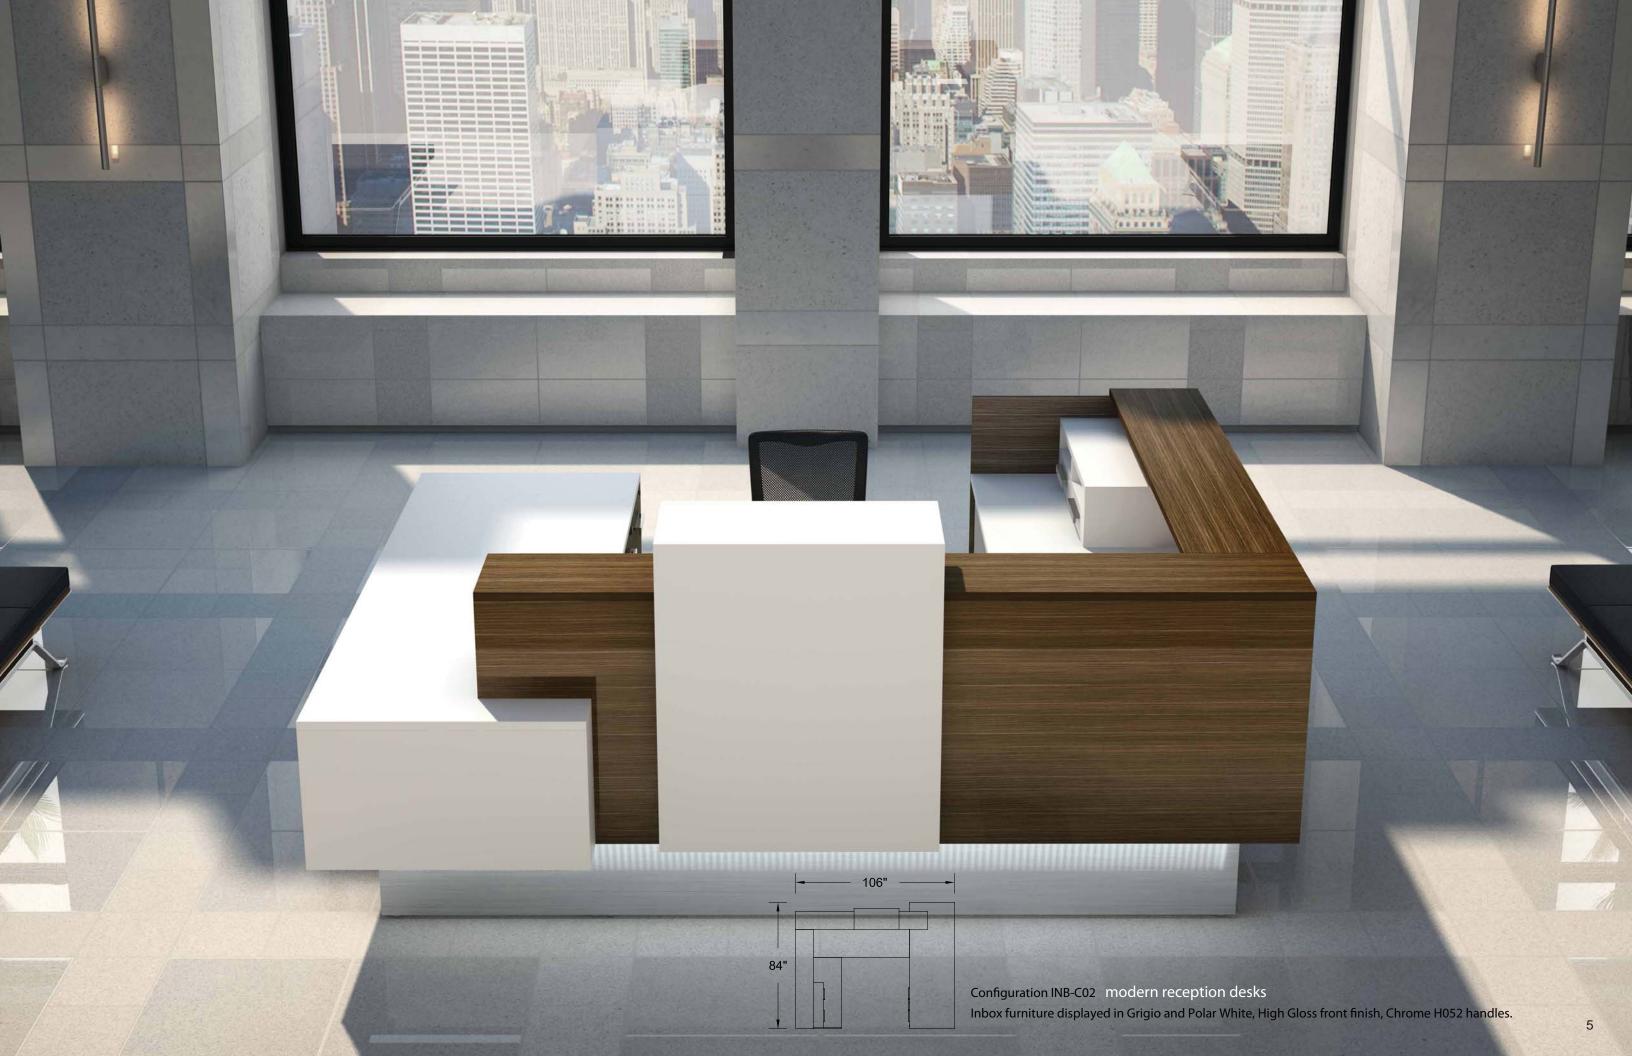

## **INBOX**

With its contrasting volumes, the Inbox office reception furniture reflects a distinctly urban style. Show your personality by choosing from various options such as accent lighting, wooden or lacquered transaction top, and more.