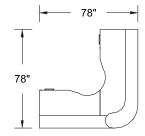

## **SPHERIC**

With Spheric, designers can choose modules that combine to fit large space environments.

Configurations SPH-C01, SPH-C02, SPH-C03, SPH-C04 & SPH-C05 Spheric furniture displayed in Coastal Pear, Legno Dark and Polar White. Cyrus chairs displayed in J.Ennis upholstery, Turner, White.

SPH-C02

round reception desk

SPH-C03

curved reception desk

SPH-C04

curved reception desk

SPH-C05

round reception desk

This collection features straight returns, curved counters, and a panoramic view.