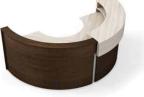

## **SPHERIC**

With Spheric, designers can choose modules that combine to fit large space environments.

Configurations SPH-C01, SPH-C02, SPH-C03, SPH-C04 & SPH-C05 Spheric furniture displayed in Coastal Pear, Legno Dark and Polar White. Cyrus chairs displayed in J.Ennis upholstery, Turner, White.

SPH-C02

round reception desk

SPH-C03

curved reception desk

SPH-C04

curved reception desk

SPH-C05

round reception desk

This collection features straight returns, curved counters, and a panoramic view.