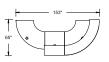

## **SPHERIC**

With Spheric, designers can choose modules that combine to fit large space environments.

Configurations SPH-C01, SPH-C02, SPH-C03, SPH-C04 & SPH-C05 Spheric furniture displayed in Coastal Pear, Legno Dark and Polar White. Cyrus chairs displayed in J.Ennis upholstery, Turner, White.

SPH-C02

round reception desk

SPH-C03

curved reception desk

SPH-C04

curved reception desk

SPH-C05

round reception desk