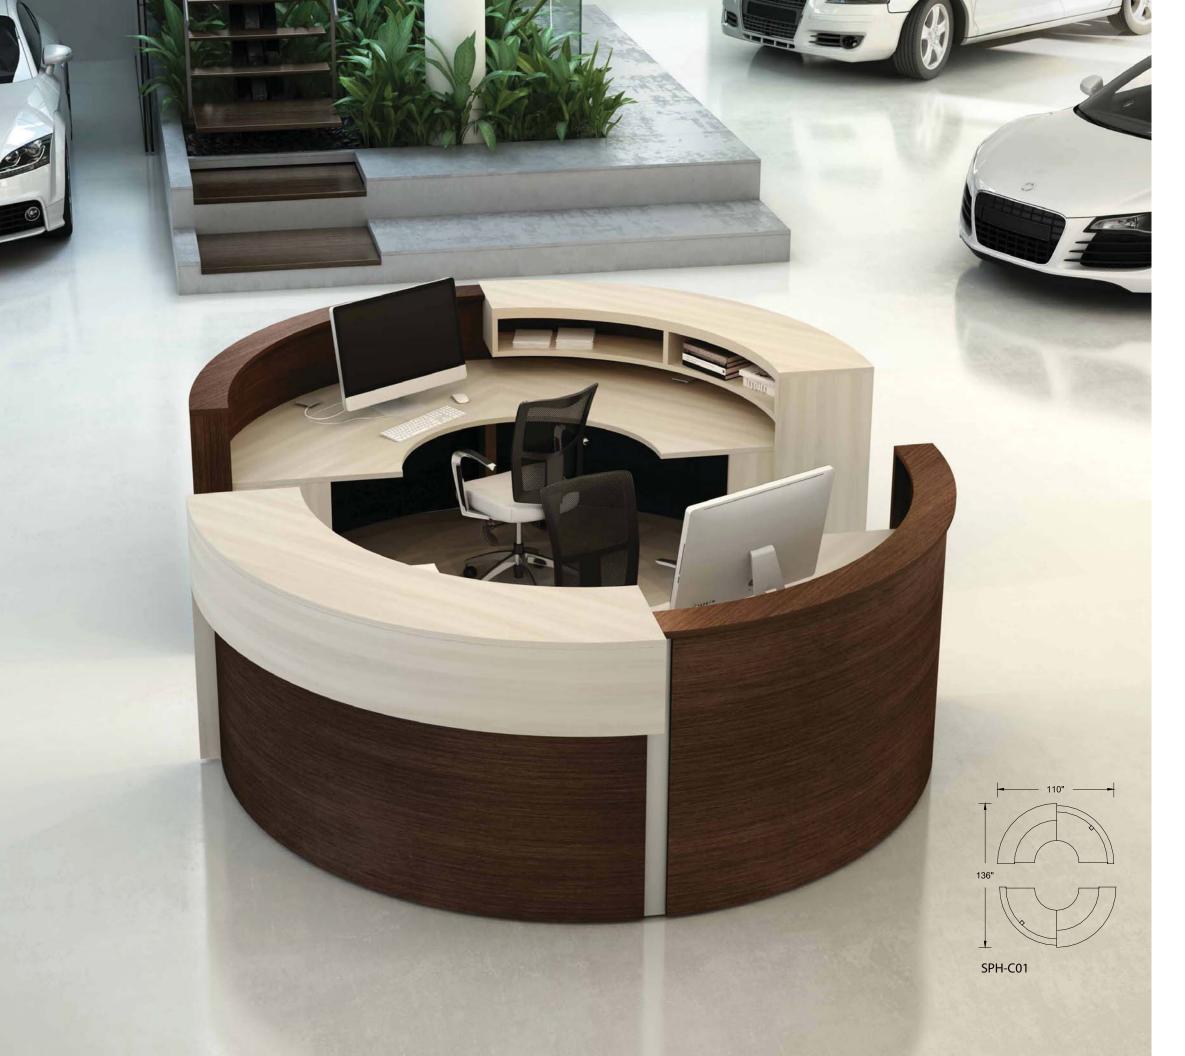

## **SPHERIC**

With Spheric, designers can choose modules that combine to fit large space environments.

Configurations SPH-C01, SPH-C02, SPH-C03, SPH-C04 & SPH-C05 Spheric furniture displayed in Coastal Pear, Legno Dark and Polar White. Cyrus chairs displayed in J.Ennis upholstery, Turner, White.

SPH-C02

round reception desk

SPH-C03

curved reception desk

SPH-C04

curved reception desk

SPH-C05

round reception desk

This collection features straight returns, curved counters, and a panoramic view.