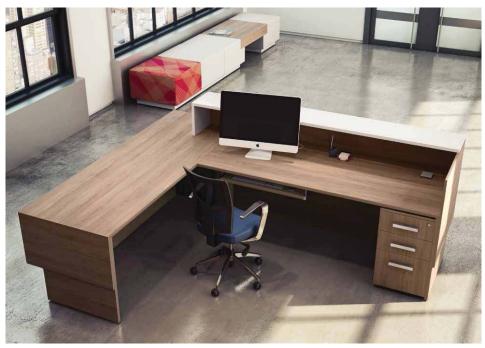

## MANHATTAN

Manhattan receptions are marked by their classic style, fitting beautifully into any business setting.

### Configuration RECMAN-C01

Manhattan L shaped reception desk displayed in Caramel and Polar White, Satin Nickel H052 handles, Frosted acrylic panel. Cyrus chair displayed in J. Ennis upholstery, Turner, White. Patterned fabric not available.