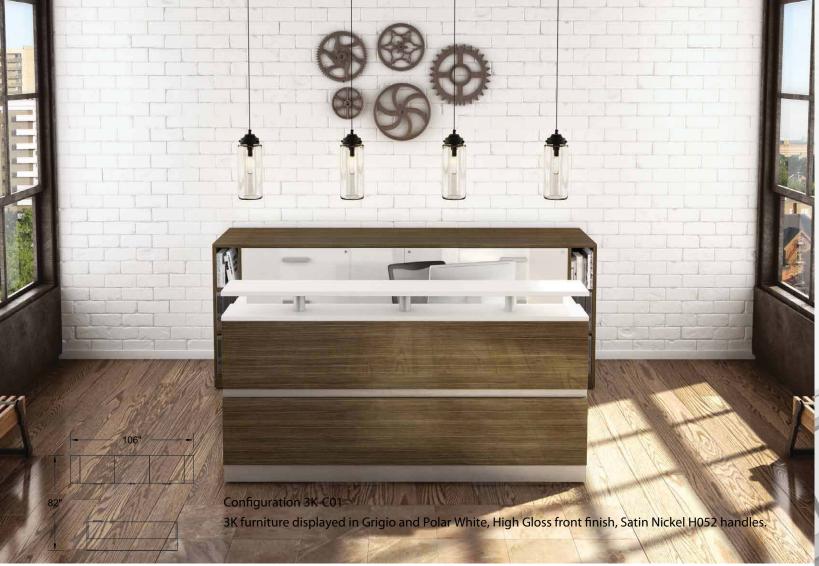

## 3K

You will fall in love with the functionality and simplicity of the 3K reception unit: this time piece blends effortlessly into contemporary environments.

Reception counter displayed in Legno Light and Polar White.