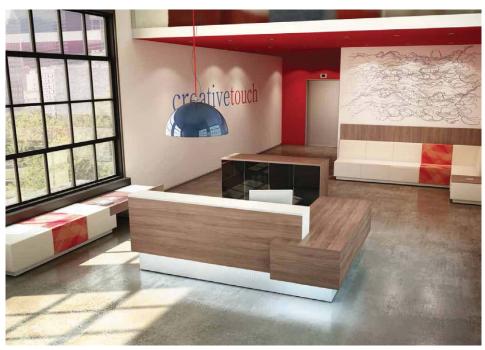

## **INBOX**

With its contrasting volumes, the Inbox office reception furniture reflects a distinctly urban style. Show your personality by choosing from various options such as accent lighting, wooden or lacquered transaction top, and more.