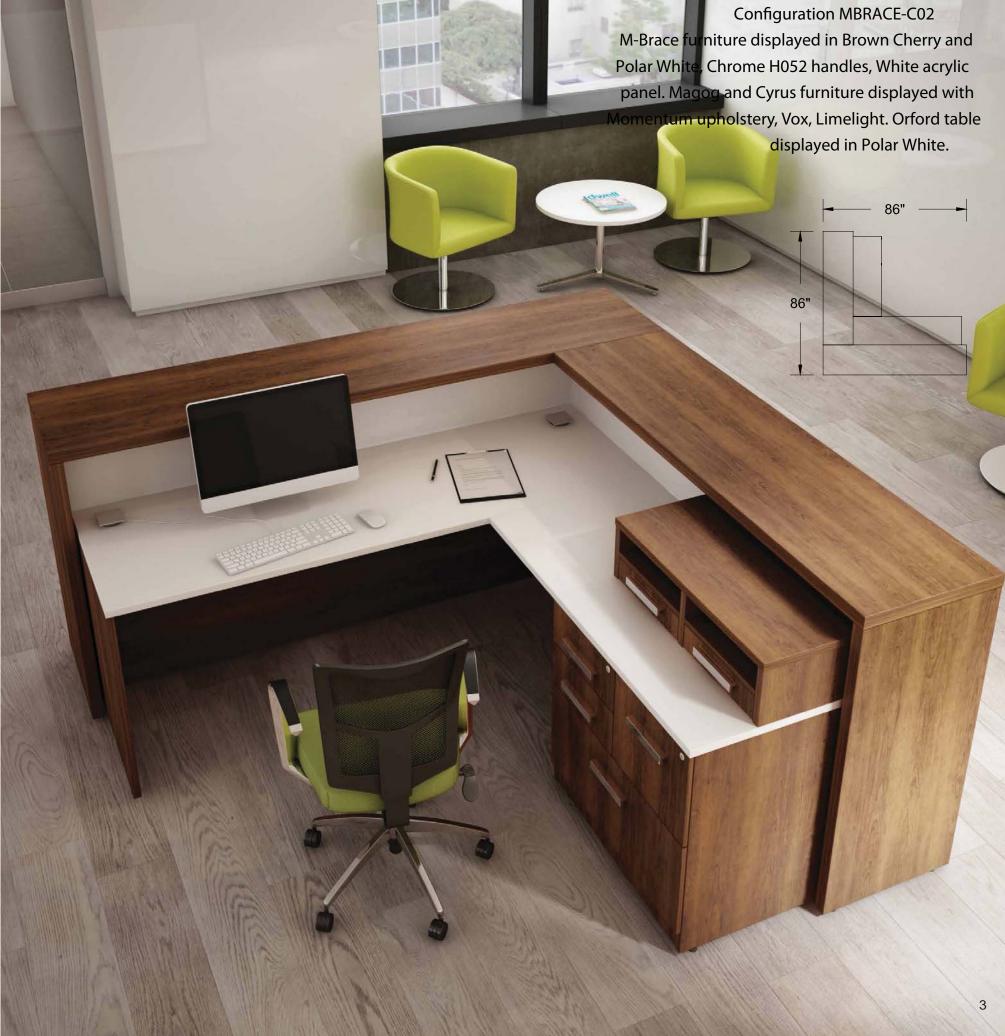

## M-BRACE

The stylish and practical M-Brace collection fits perfectly into any reception area. Customize the contemporary look with a backlit or glossy front panel to create that positive first impression!