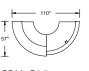

## **SPHERIC**

With Spheric, designers can choose modules that combine to fit large space environments.

Configurations SPH-C01, SPH-C02, SPH-C03, SPH-C04 & SPH-C05 Spheric furniture displayed in Coastal Pear, Legno Dark and Polar White. Cyrus chairs displayed in J.Ennis upholstery, Turner, White.

SPH-C02

round reception desk

SPH-C03

curved reception desk

SPH-C04

curved reception desk

SPH-C05

round reception desk

This collection features straight returns, curved counters, and a panoramic view.