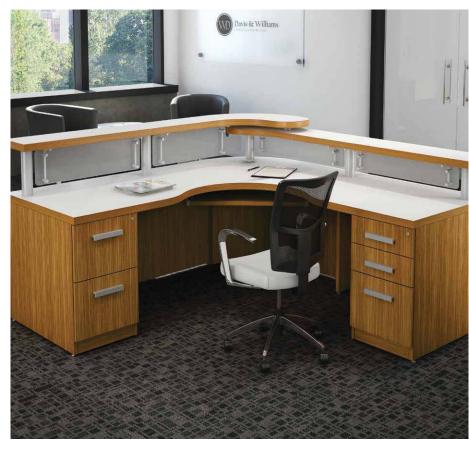

## MANHATTAN

Manhattan receptions are marked by their classic style, fitting beautifully into any business setting.

### Configuration RECMAN-C01

Manhattan L shaped reception desk displayed in Caramel and Polar White, Satin Nickel H052 handles, Frosted acrylic panel. Cyrus chair displayed in J. Ennis upholstery, Turner, White. Patterned fabric not available.