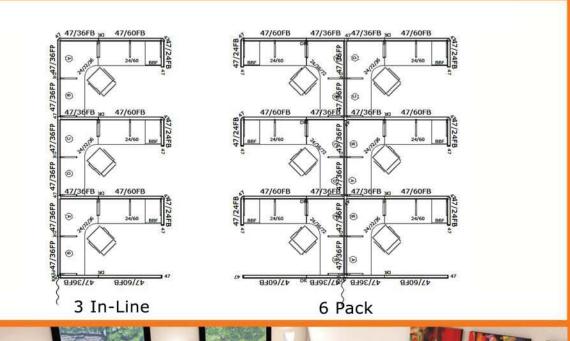

## O<sub>2</sub>™ Series Corporate Office Furniture

Prices are per position based on the above layout, with Sustainable Series finishes, and are for *estimating only*. Actual cost will vary by configuration, components & quantity. Delivery & Installation are available at additional cost. Seating is NOT included in above estimates. Typical Lead time: 2-5 Weeks. Please contact us with your space dimensions for free space planning and an exact quote. **Deeper discounts on this system are available for quantities greater than 25 cubicles.** Other systems and pre-owned options available upon request.

\$1,335

Size: 6' x 8' x 47"

\$1,199