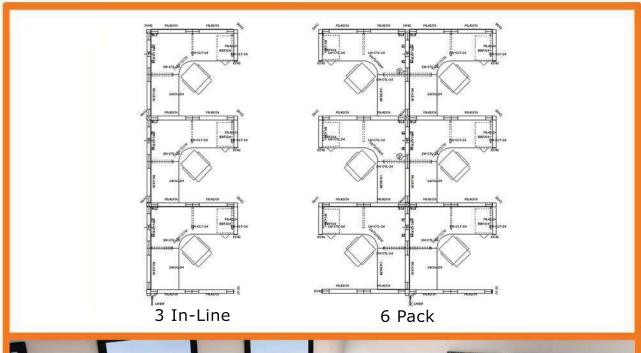

## Matrix Cubicle Systems

Prices are per position based on the above layout, with More Series finishes, and are for *estimating only*. Actual cost will vary by configuration, components & quantity. Delivery & Installation are available at additional cost. Seating is NOT included in above estimates. Typical Lead time: 4-5 Weeks. Please contact us with your space dimensions for free space planning and an exact quote. **Deeper discounts on this system are available for quantities greater than 25 cubicles.** Other systems and pre-owned options available upon request.