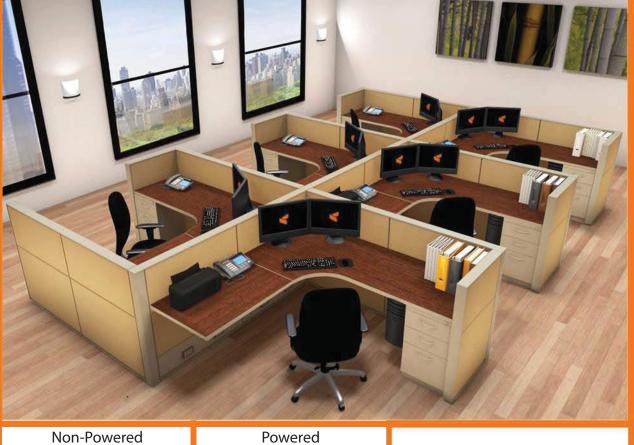

## Matrix Cubicle Systems

Prices are per position based on the above layout, with More Series finishes, and are for *estimating only*. Actual cost will vary by configuration, components & quantity. Delivery & Installation are available at additional cost. Seating is NOT included in above estimates. Typical Lead time: 4-5 Weeks. Please contact us with your space dimensions for free space planning and an exact quote. **Deeper discounts on this system are available for quantities greater than 25 cubicles.** Other systems and pre-owned options available upon request.

\$1,845

Size: 6' x 6' x 42"