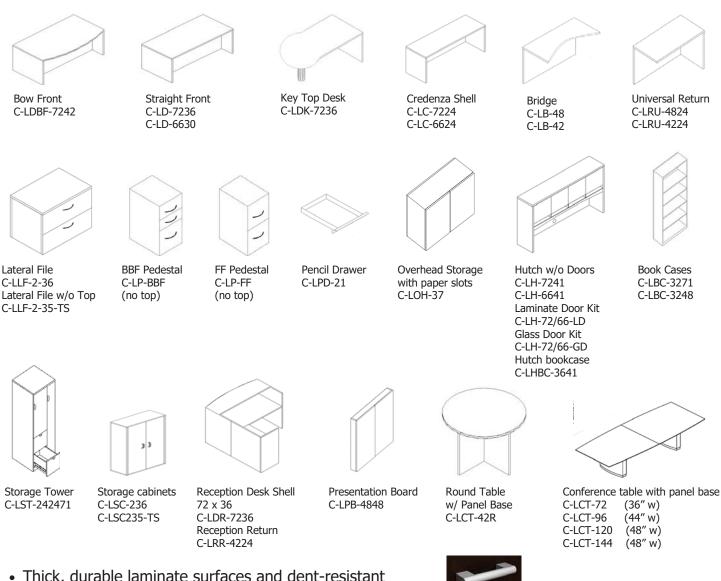

### Attractive and Affordable. We built the Crescendo series with unique features and multiple storage options that will make your reception area or meeting room work.

- Thick, durable laminate surfaces and dent-resistant edges
- · EcoPack cartons eliminate Styrofoam and other unwanted pollutants
- Conference and reception solutions create a cohesive, productive workspace
- Hinged modesty panel on bridges keeps electrical and data connections accessible
- Built in quality with German made locking mechanism and key sets
- 8 handle options
- Fabric options for tackboards