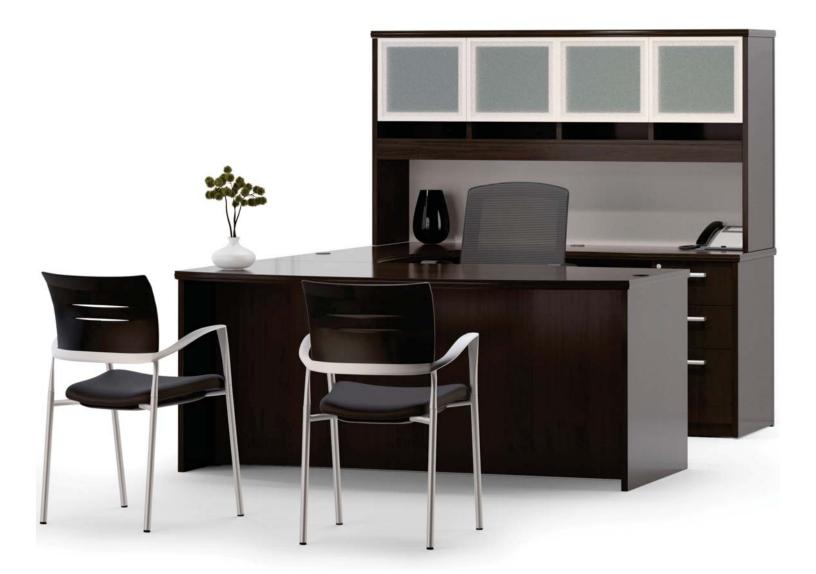

### Attractive and Affordable. We built the Crescendo series with unique features and multiple storage options that will make your reception area or meeting room work.

- Thick, durable laminate surfaces and dent-resistant edges
- · EcoPack cartons eliminate Styrofoam and other unwanted pollutants
- Conference and reception solutions create a cohesive, productive workspace
- Hinged modesty panel on bridges keeps electrical and data connections accessible
- Built in quality with German made locking mechanism and key sets
- 8 handle options
- Fabric options for tackboards