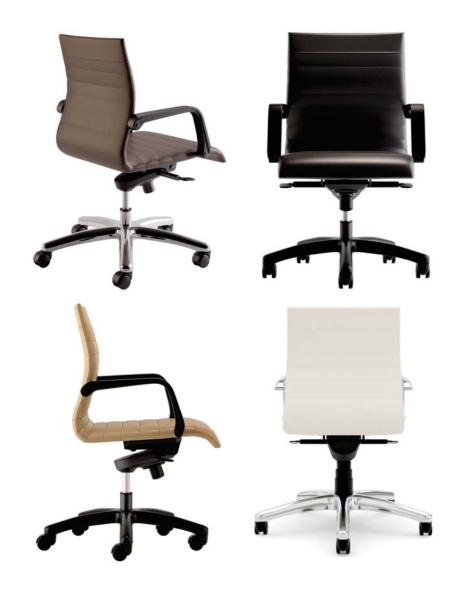

## Mojo™

Classic design and contemporary lines define the Mojo conference chair, making it the perfect addition to meeting room furniture, executive furniture or any environment.

- soft, faux leather upholstery
- durable, soft arms protect table edges
- pneumatic height adjustment
- knee-tilt mechanism with lock and adjustable tension control
- dual casters for easy movement on any surface

CEV-7130-B-BA black base, black arms options polished aluminum base chrome arm rests hard surface casters specify color Dune/Pearl/Jet/Cacao/Frost

|              | Height | Width | Depth |
|--------------|--------|-------|-------|
| Seat         | 18-21  | 20    | 19    |
| Back         | 18     | 20    |       |
| Overall      | 36-39  | 22.5  | 23    |
| Between Arms | 18     |       |       |