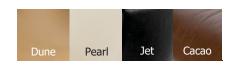

CEV-7130-B-BA black base, black arms options polished aluminum base chrome arm rests hard surface casters specify color Dune/Pearl/Jet/Cacao/Frost

|              | Height | Width | Depth |
|--------------|--------|-------|-------|
| Seat         | 18-21  | 20    | 19    |
| Back         | 18     | 20    |       |
| Overall      | 36-39  | 22.5  | 23    |
| Between Arms | 18     |       |       |