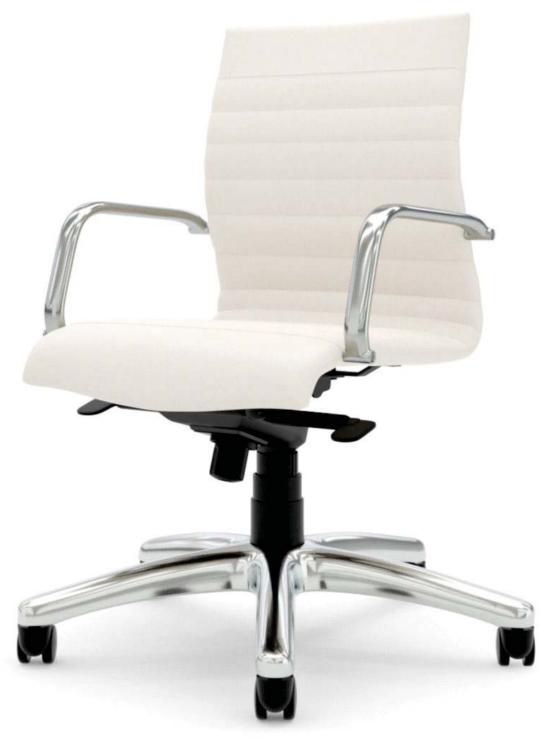

## Mojo™

Classic design and contemporary lines define the Mojo conference chair, making it the perfect addition to meeting room furniture, executive furniture or any environment.

- soft, faux leather upholstery
- durable, soft arms protect table edges
- pneumatic height adjustment
- knee-tilt mechanism with lock and adjustable tension control
- dual casters for easy movement on any surface

CEV-7130-B-BA black base, black arms options polished aluminum base chrome arm rests hard surface casters specify color Dune/Pearl/Jet/Cacao/Frost

|              | Height | Width | Depth |
|--------------|--------|-------|-------|
| Seat         | 18-21  | 20    | 19    |
| Back         | 18     | 20    |       |
| Overall      | 36-39  | 22.5  | 23    |
| Between Arms | 18     |       |       |