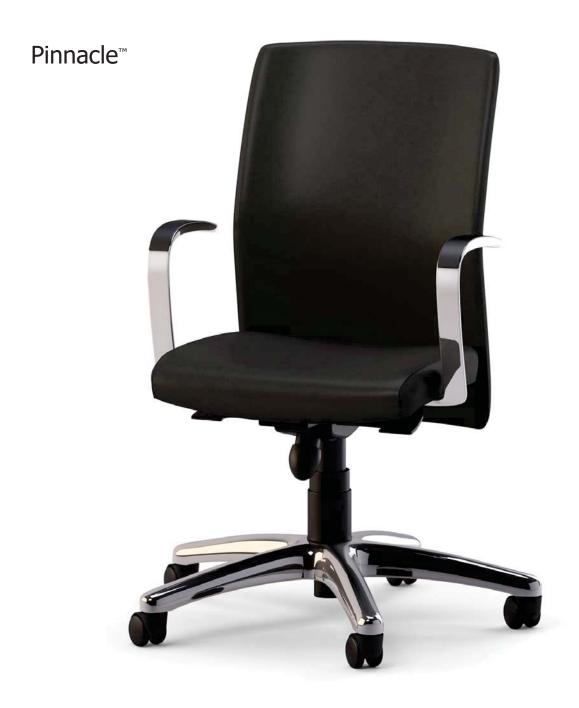

## Pinnacle™

Smooth Curves. Covered in soft, natural leather and designed to cradle your back, the Pinnacle blends comfort and style for one of the most essential office tools. The Pinnacle chair is the ideal choice for executive furniture and meeting room furniture. Create 16 different looks with 2 arm options, 2 base options and 4 leather choices.

- soft leather upholstery
- adjustable arms
- synchro-tilt movement w/ tension adjustment and lockout
- dual casters for easy movement

CEL-7120-B-TA
options
polished aluminum base
conference arm rests
hard surface casters
specify color - Dune/Pearl/Jet/Cacao