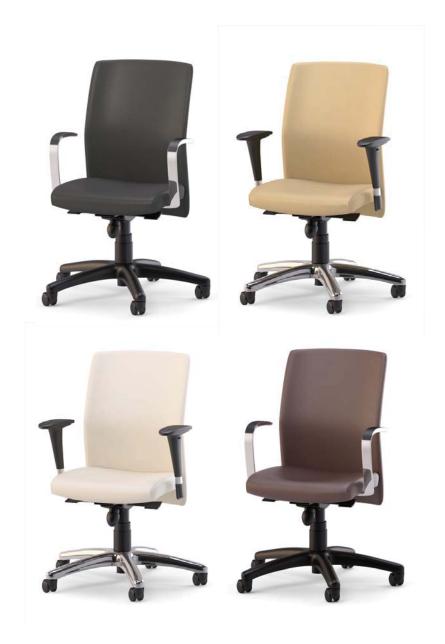

## Pinnacle™

Smooth Curves. Covered in soft, natural leather and designed to cradle your back, the Pinnacle blends comfort and style for one of the most essential office tools. The Pinnacle chair is the ideal choice for executive furniture and meeting room furniture. Create 16 different looks with 2 arm options, 2 base options and 4 leather choices.

- soft leather upholstery
- adjustable arms
- synchro-tilt movement w/ tension adjustment and lockout
- dual casters for easy movement

CEL-7120-B-TA
options
polished aluminum base
conference arm rests
hard surface casters
specify color - Dune/Pearl/Jet/Cacao