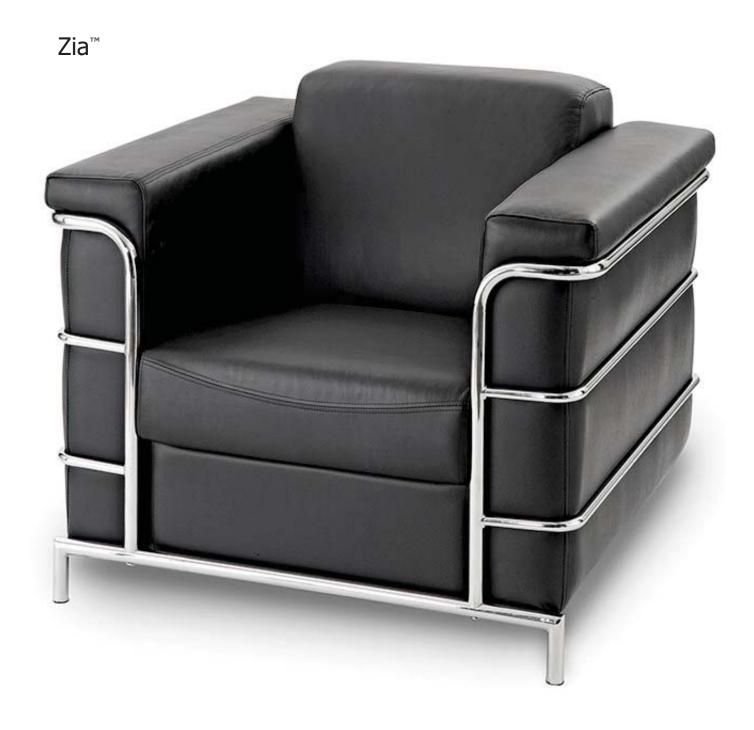

## $Zia^{\mathsf{TM}}$ reception area furniture

Mid-Century Elegance. Zia reception seating will create a lasting impression in your lobby, lounge or reception area. Polished steel and soft leathers produce a look and feel that your clients will admire and an excellent value that you appreciate.

## soft, aniline-dyed leathers

| chair       | CLL-1-1770BK | 38"w |
|-------------|--------------|------|
| 2 seat sofa | CLL-2-1770BK | 62"w |
| 3 seat sofa | CLL-3-1770BK | 73"w |

| Chair   | Height | Width | Depth |
|---------|--------|-------|-------|
| Seat    | 17     | 21.25 | 21.75 |
| Back    | 13.5   | 21.25 |       |
| Overall | 30.5   | 38.5  | 35.5  |