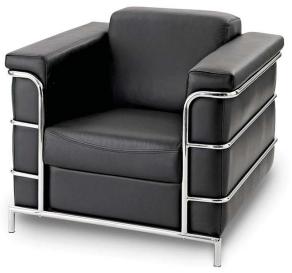

## $Zia^{\mathsf{TM}}$ reception area furniture

Mid-Century Elegance. Zia reception seating will create a lasting impression in your lobby, lounge or reception area. Polished steel and soft leathers produce a look and feel that your clients will admire and an excellent value that you appreciate.

## soft, aniline-dyed leathers

| chair       | CLL-1-1770BK | 38"w |
|-------------|--------------|------|
| 2 seat sofa | CLL-2-1770BK | 62"w |
| 3 seat sofa | CLL-3-1770BK | 73"w |

| Chair   | Height | Width | Depth |
|---------|--------|-------|-------|
| Seat    | 17     | 21.25 | 21.75 |
| Back    | 13.5   | 21.25 |       |
| Overall | 30.5   | 38.5  | 35.5  |