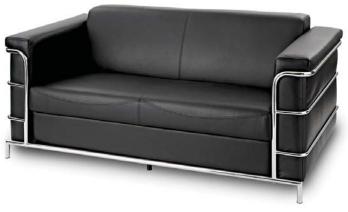

## $Zia^{\mathsf{TM}}$ reception area furniture

Mid-Century Elegance. Zia reception seating will create a lasting impression in your lobby, lounge or reception area. Polished steel and soft leathers produce a look and feel that your clients will admire and an excellent value that you appreciate.

| 2 Seater | Height | Width | Depth |
|----------|--------|-------|-------|
| Seat     | 17     | 45    | 21.75 |
| Back     | 13.5   | 45    |       |
| Overall  | 30.5   | 62    | 35.5  |

| 3 Seater | Height | Width | Depth |
|----------|--------|-------|-------|
| Seat     | 17     | 56    | 21.75 |
| Back     | 13.5   | 56    |       |
| Overall  | 30.5   | 73    | 35.5  |