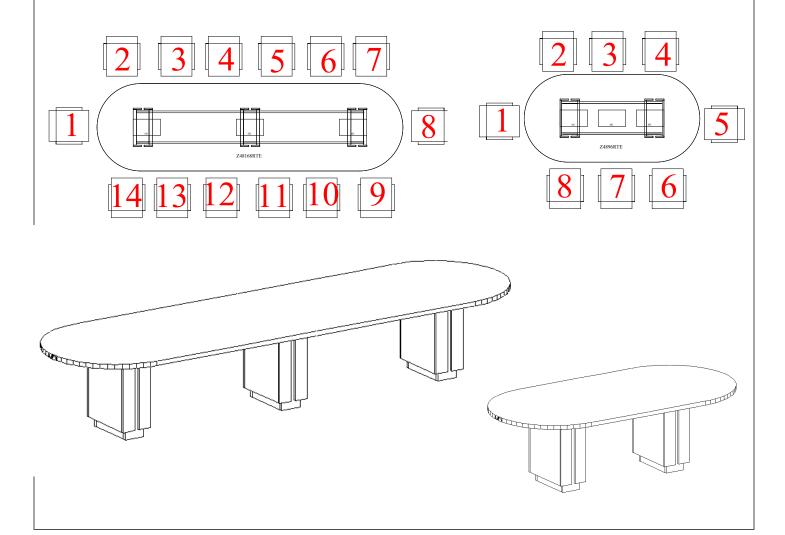

### [2] CONFERENCE ROOMS

\*GLOBAL 'ZIRA' RACETRACK TOP LAMINATE TABLES

LAMINATE [TOP & BASE]

[1] 4'X14' POWERED TABLE 2 POWER BOXES BASE ACCESS DOOR FOR POWER \*FITS 14 PEOPLE

[1] 4'X8' NON-POWERED TABLE \*FITS 8 PEOPLE

## GLOBAL 'ZIRA' CONFERENCE TABLE \*LAMINATE

OPTION #1

4'X14' POWERED TABLE - RACETRACK

\*IMAGES FOR REFERENCE ONLY. NOT SPECIFIC TO THE PROJECT