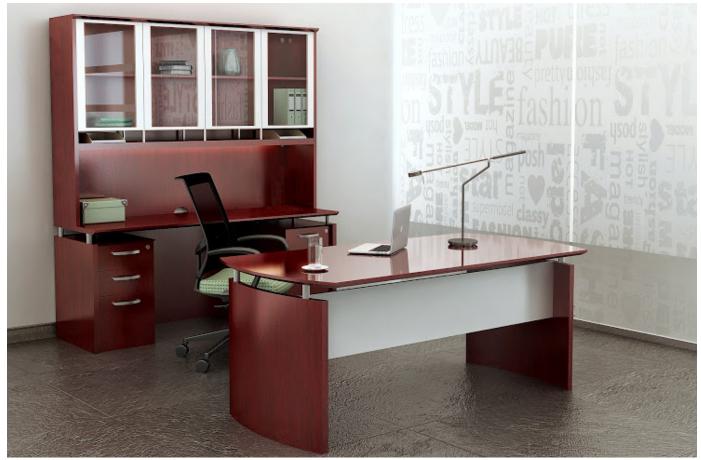

# [6] PRIVATE OFFICES \*MAYLINE 'NAPOLI' WOOD VENEER

### 5.5'X9' L-SHAPE DESKS WITH: [1] PEDESTAL

#### WOOD VENEER FINISH SIERRA CHERRY

Sierra Cherry on Cherry Veneer

## MAYLINE 'NAPOLI' \*WOOD VENEER