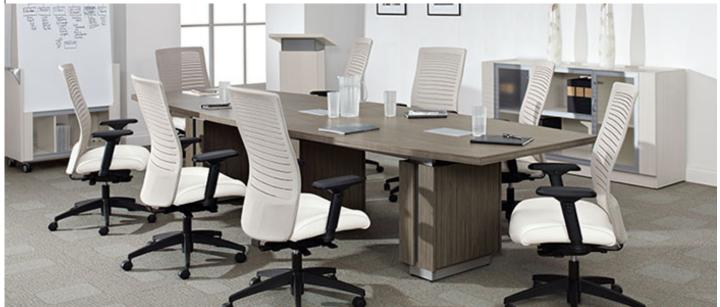

## GLOBAL 'ZIRA' CONFERENCE TABLE \*LAMINATE

OPTION #1

4'X14' POWERED TABLE - RACETRACK

\*IMAGES FOR REFERENCE ONLY. NOT SPECIFIC TO THE PROJECT

# GLOBAL 'ZIRA' CONFERENCE TABLE \*LAMINATE

\*IMAGES FOR REFERENCE ONLY. NOT SPECIFIC TO THE PROJECT