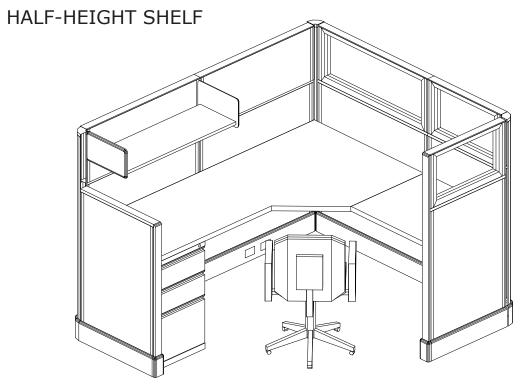

#### TYPICAL 5X6X39/53"H STATION

53"H PANEL FABRIC ONLY \*SEGMENTED

53"H PANEL \*WITH 14" GLASS STACKER

BOX/BOX/FILE PEDESTAL

39"H PANEL