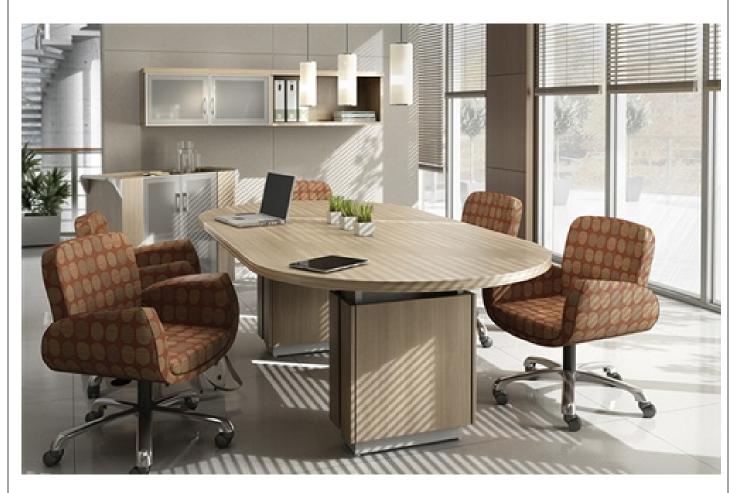

## GLOBAL 'ZIRA' CONFERENCE TABLE \*LAMINATE

OPTION #1

4'X14' POWERED TABLE - RACETRACK

\*IMAGES FOR REFERENCE ONLY. NOT SPECIFIC TO THE PROJECT

# GLOBAL 'ZIRA' CONFERENCE TABLE \*LAMINATE

\*IMAGES FOR REFERENCE ONLY. NOT SPECIFIC TO THE PROJECT