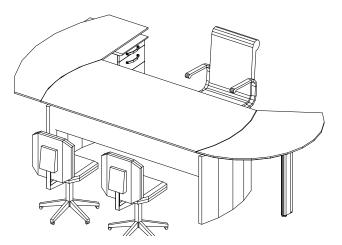

# [6] PRIVATE OFFICES \*MAYLINE 'NAPOLI' WOOD VENEER

### 5.5'X9' L-SHAPE DESKS WITH: [1] PEDESTAL

## MAYLINE 'NAPOLI' \*WOOD VENEER