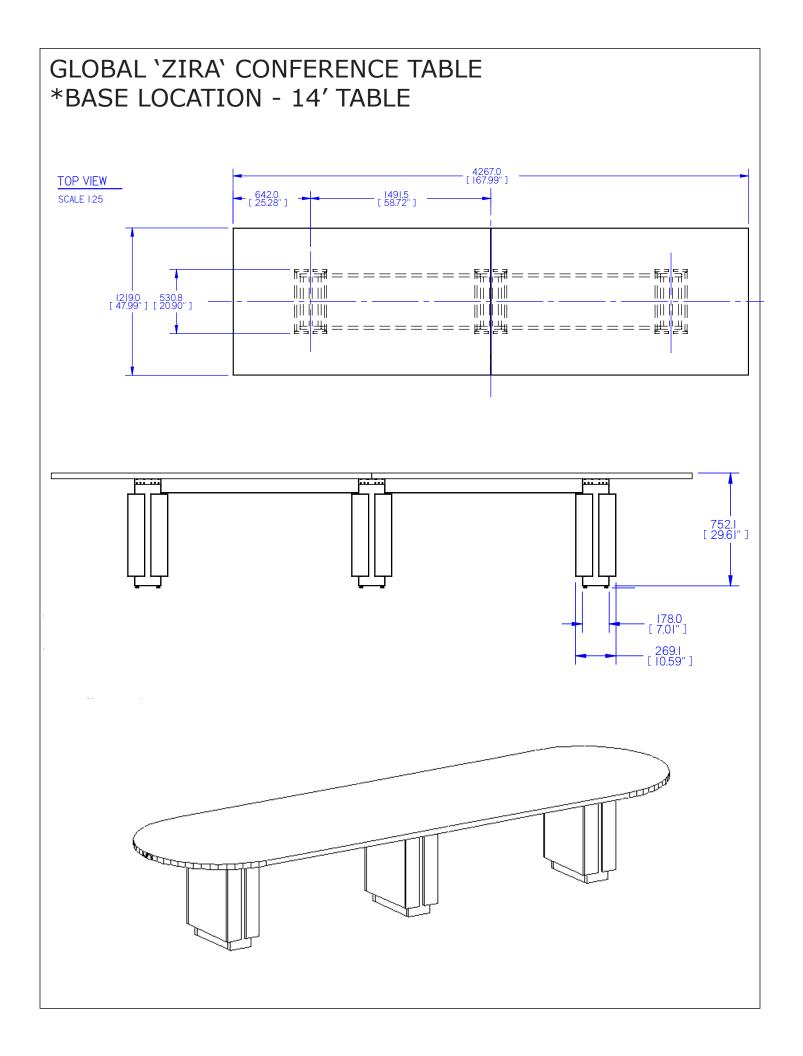

### [2] CONFERENCE ROOMS

\*GLOBAL 'ZIRA' RACETRACK TOP LAMINATE TABLES

LAMINATE [TOP & BASE]

[1] 4'X14' POWERED TABLE 2 POWER BOXES BASE ACCESS DOOR FOR POWER \*FITS 14 PEOPLE

[1] 4'X8' NON-POWERED TABLE \*FITS 8 PEOPLE

## GLOBAL 'ZIRA' CONFERENCE TABLE \*LAMINATE

OPTION #1

4'X14' POWERED TABLE - RACETRACK

\*IMAGES FOR REFERENCE ONLY. NOT SPECIFIC TO THE PROJECT