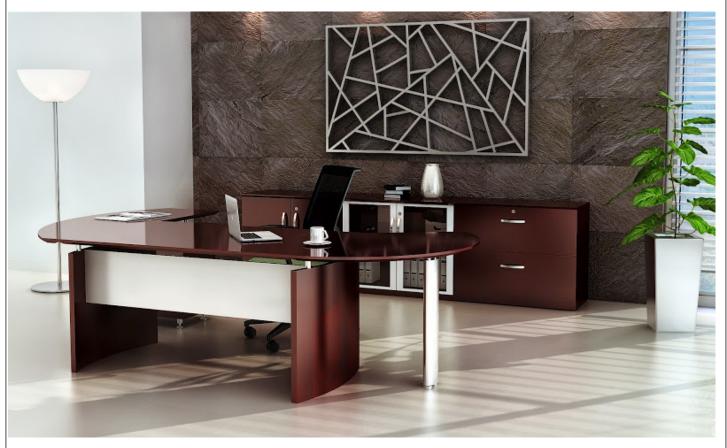

# [6] PRIVATE OFFICES \*MAYLINE 'NAPOLI' WOOD VENEER

### 5.5'X9' L-SHAPE DESKS WITH: [1] PEDESTAL

#### WOOD VENEER FINISH SIERRA CHERRY

Sierra Cherry on Cherry Veneer

## MAYLINE 'NAPOLI' \*WOOD VENEER