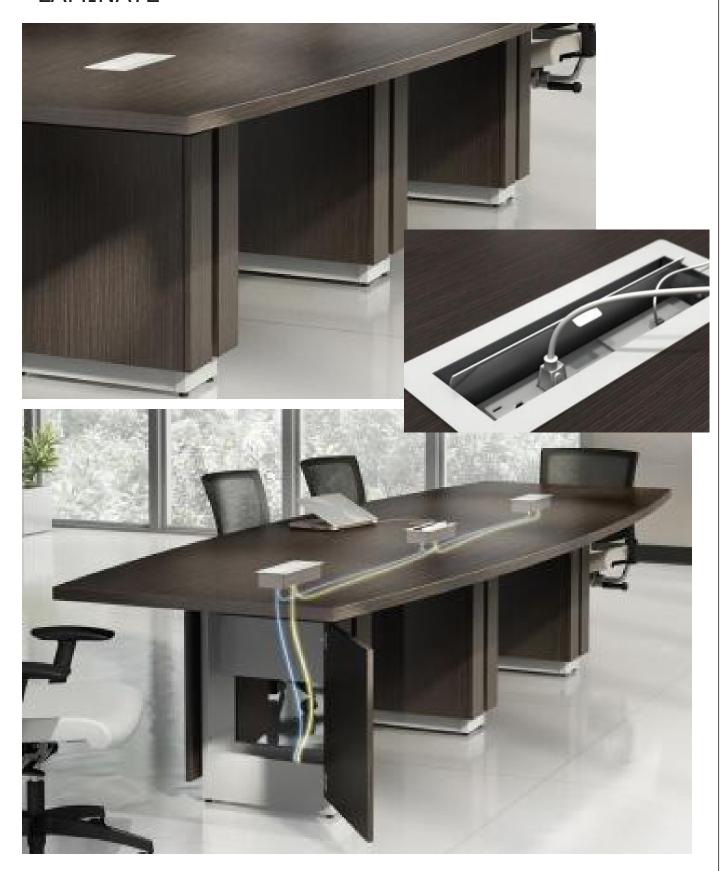

### [2] CONFERENCE ROOMS

\*GLOBAL 'ZIRA' RACETRACK TOP LAMINATE TABLES

LAMINATE [TOP & BASE]

[1] 4'X14' POWERED TABLE 2 POWER BOXES BASE ACCESS DOOR FOR POWER \*FITS 14 PEOPLE

[1] 4'X8' NON-POWERED TABLE \*FITS 8 PEOPLE

# GLOBAL 'ZIRA' CONFERENCE TABLE \*LAMINATE

\*IMAGES FOR REFERENCE ONLY. NOT SPECIFIC TO THE PROJECT