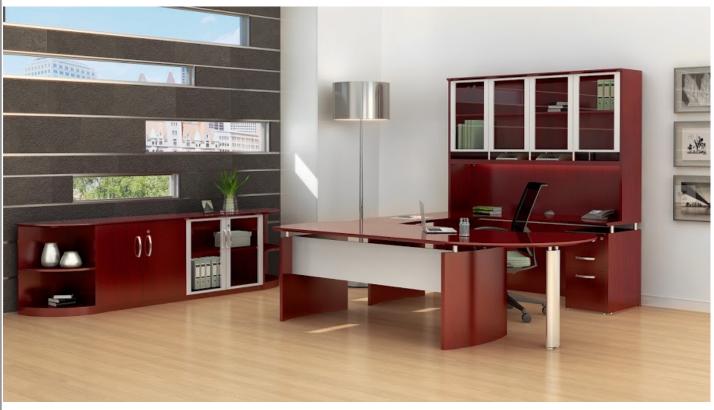

# [6] PRIVATE OFFICES \*MAYLINE 'NAPOLI' WOOD VENEER

### 5.5'X9' L-SHAPE DESKS WITH: [1] PEDESTAL

#### WOOD VENEER FINISH SIERRA CHERRY

Sierra Cherry on Cherry Veneer

## MAYLINE 'NAPOLI' \*WOOD VENEER