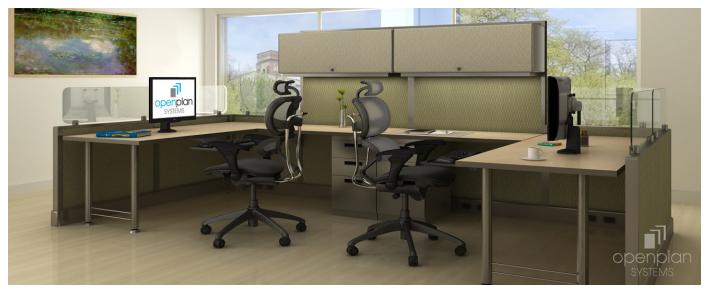

### TYPICAL CLUSTER OF [6] POWERED STATIONS \*02 CORPORATE OFFICE CUBICLES

5'X6'X39/53"H POWERED STATIONS

#### TYPICAL 5X6X39/53"H STATION

53"H PANEL FABRIC ONLY \*SEGMENTED

53"H PANEL \*WITH 14" GLASS STACKER

BOX/BOX/FILE PEDESTAL

39"H PANEL

#### **CUBICLES STATIONS - REFERENCE IMAGES**

\*IMAGES FOR REFERENCE ONLY. NOT SPECIFIC TO THE PROJECT