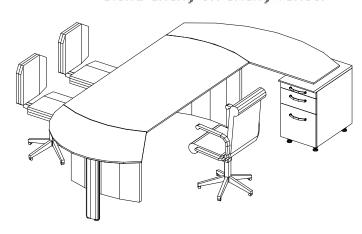

# [6] PRIVATE OFFICES \*MAYLINE 'NAPOLI' WOOD VENEER

### 5.5'X9' L-SHAPE DESKS WITH: [1] PEDESTAL

## MAYLINE 'NAPOLI' \*WOOD VENEER