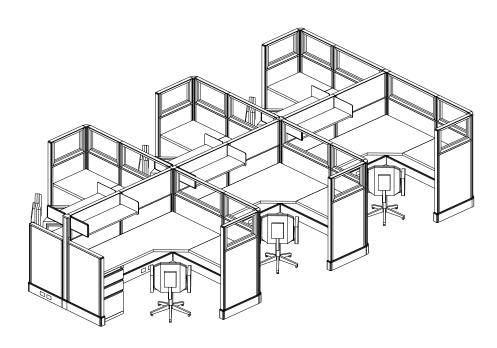

### TYPICAL CLUSTER OF [6] POWERED STATIONS \*02 CORPORATE OFFICE CUBICLES

5'X6'X39/53"H POWERED STATIONS

#### TYPICAL 5X6X39/53"H STATION

53"H PANEL FABRIC ONLY \*SEGMENTED

53"H PANEL \*WITH 14" GLASS STACKER

BOX/BOX/FILE PEDESTAL

39"H PANEL