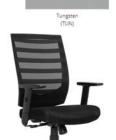

## (6) 72X30 STATIONS CLUSTER

Hill monomer Hi

**SCREEN FINISH** 

2069 Transparent Blue

LAMINATE FINSH

**BASE FINISH** 

11920B - High Mech Back Chair

SILVER FINISH

11920B - High Mech Back Chair

**IMAGES FOR REFERENCE ONLY** 

Prepared by: CUBICLES.COM

SIGNATURE:

DATE:\_\_\_\_