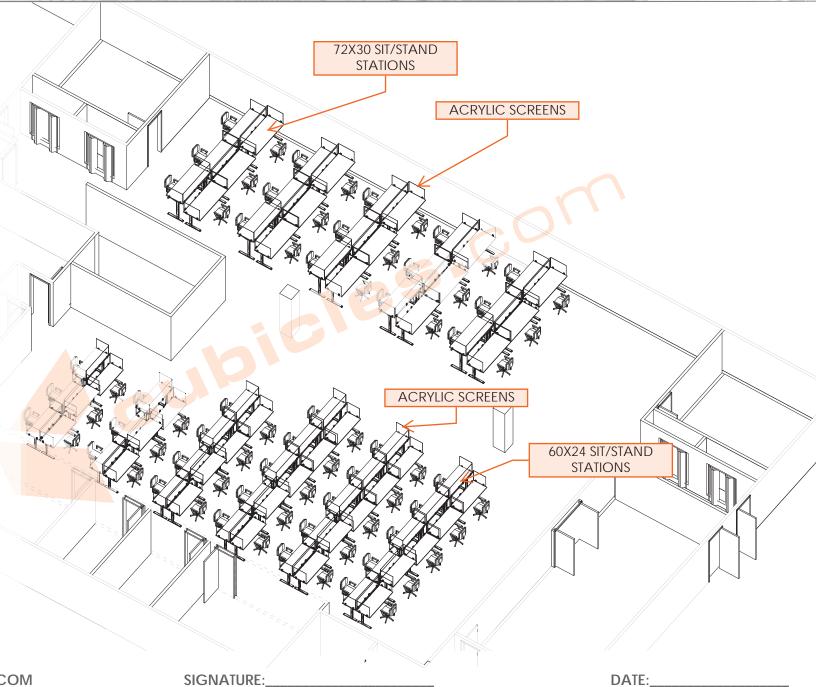

# **3D OVERALL**

# Project Scope:

[30] 72x30 Sit/Stand stations with Acrylic Screen Dividers

[50] 60x24 Sit/stand stations with Acrylic Screen Dividers

### Seating:

(80) Task chairs

Prepared by: CUBICLES.COM

Hill groon many lit

DATE: