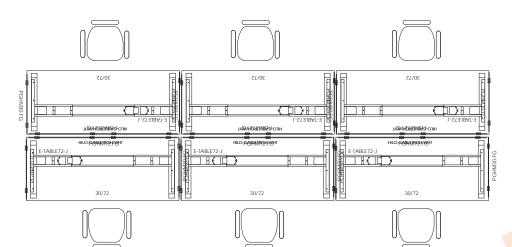

## (6) 72X30 STATIONS CLUSTER

Hill monomer Hi

**SCREEN FINISH** 

2069 Transparent Blue

LAMINATE FINSH

**BASE FINISH** 

11920B - High Mech Back Chair

SILVER FINISH