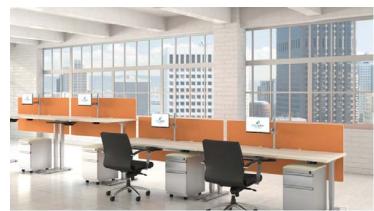

# **3D OVERALL**

# Project Scope:

[30] 72x30 Sit/Stand stations with Acrylic Screen Dividers

[50] 60x24 Sit/stand stations with Acrylic Screen Dividers