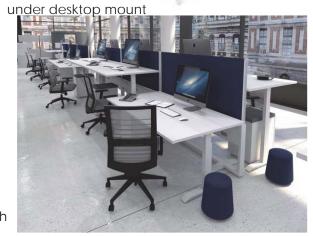

## (6) 60X24 STATIONS CLUSTER

Hill monomer Hi

**SCREEN FINISH** 

2069 Transparent Blue

LAMINATE FINSH

BASE FINISH Folkstone Grey

SCREEN CLAMP - SILVER under desktop mount

(Desktop Mountable)

11920B - High Mech Back Chair

**IMAGES FOR REFERENCE ONLY** 

Prepared by: CUBICLES.COM

SIGNATURE:

DATE:\_\_\_\_