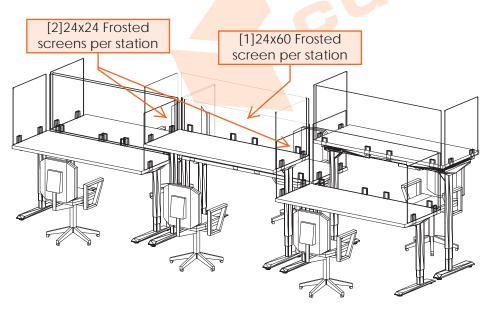

## (6) 72X30 STATIONS CLUSTER

Hill monomer Hi

**SCREEN FINISH** 

2069 Transparent Blue

LAMINATE FINSH

**BASE FINISH** 

11920B - High Mech Back Chair

SILVER FINISH

SCREEN CLAMP - SILVER

**IMAGES FOR REFERENCE ONLY** 

Prepared by: CUBICLES.COM

SIGNATURE:

DATE:\_\_

TOP MOUNT