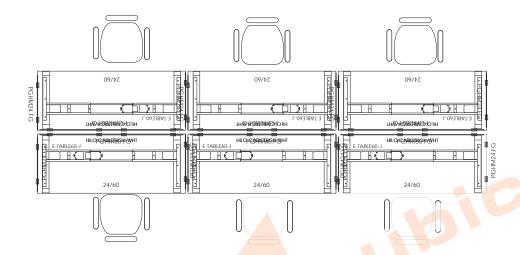

## (6) 60X24 STATIONS CLUSTER

Hill monomer Hi

**SCREEN FINISH** 

2069 Transparent Blue

LAMINATE FINSH

BASE FINISH Folkstone Grey

SCREEN CLAMP - SILVER under desktop mount

(Desktop Mountable)

11920B - High Mech Back Chair

**IMAGES FOR REFERENCE ONLY** 

Prepared by: CUBICLES.COM

SIGNATURE:

DATE:\_\_\_\_