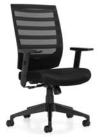

## (6) 72X30 STATIONS CLUSTER

Hill monomer Hi

**SCREEN FINISH** 

2069 Transparent Blue

LAMINATE FINSH

**BASE FINISH** 

11920B - High Mech Back Chair

SILVER FINISH

11920B - High Mech Back Chair

**IMAGES FOR REFERENCE ONLY** 

Prepared by: CUBICLES.COM

SIGNATURE:

DATE:\_\_\_\_