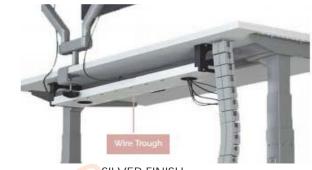

## (6) 60X24 STATIONS CLUSTER

Hill monomer Hi

**SCREEN FINISH** 

2069 Transparent Blue

LAMINATE FINSH

BASE FINISH Folkstone Grey

SCREEN CLAMP - SILVER under desktop mount

(Desktop Mountable)