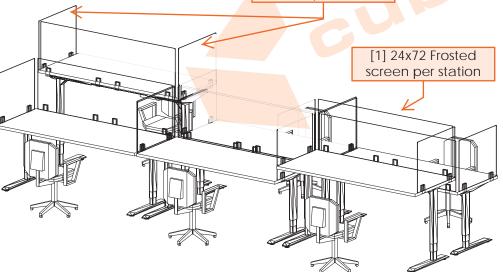

## (6) 60X24 STATIONS CLUSTER

Hill monomer Hi

**SCREEN FINISH** 

2069 Transparent Blue

LAMINATE FINSH

BASE FINISH Folkstone Grey

SCREEN CLAMP - SILVER under desktop mount

(Desktop Mountable)

11920B - High Mech Back Chair

**IMAGES FOR REFERENCE ONLY** 

Prepared by: CUBICLES.COM

SIGNATURE:

DATE:\_\_\_\_