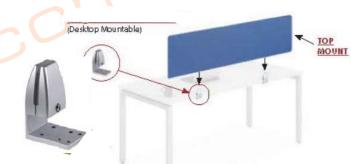

SCREEN CLAMP - SILVER

**IMAGES FOR REFERENCE ONLY** 

Prepared by: CUBICLES.COM

SIGNATURE:

DATE:\_\_

TOP MOUNT

## (6) 60X24 STATIONS CLUSTER

Hill monomer Hi

**SCREEN FINISH** 

2069 Transparent Blue

LAMINATE FINSH

BASE FINISH Folkstone Grey

SCREEN CLAMP - SILVER under desktop mount

(Desktop Mountable)