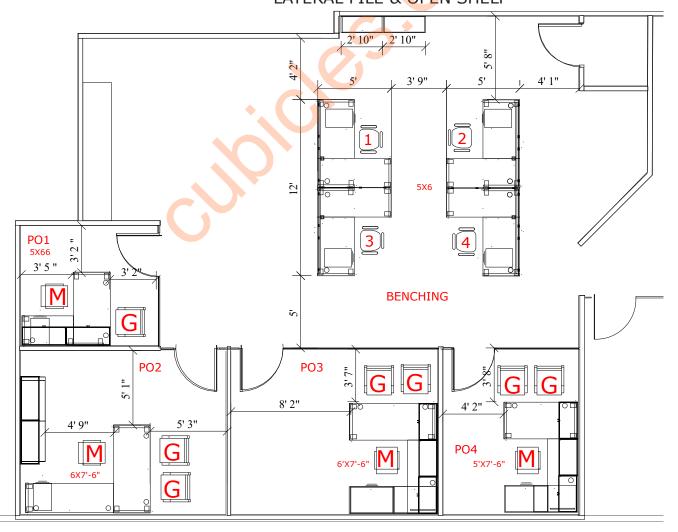

LAYOUT

**OPEN AREA** [2] FREESTANDING

BOOKSHELVES 13"DX34"WX60"H [1] MOBILE PEDESTAL

[4] 5X6 WORKING STATIONS W/ [2] 36"W X 33"H WALLMOUNTED

**O-LEGS** 

ACCESORIES:

[4] MOBILE PEDESTALS

[6] 18"H PRIVACY SCREENS

PRIVATE OFFICE 1

[1] 5X6 L-SHAPED DESK

**ACCESORIES:** 

[1] MOBILE PEDESTAL

[2] 36"W X 20"H GLAZED WALL-

MOUNTED OVERHEAD UNITS W/ DOORS & [1] ADJUSTABLE

SHELF

PRIVATE OFFICE 2

[1] 6X7-6" L-SHAPED DESK

ACCESORIES:

UNIT WITHOUT

DOORS. INCLUDES [1]

ADJUSTABLE SHELF

[1] 72" STORAGE

CREDENZA W/ [2] 2-DOOR

CABINETS

PRIVATE OFFICE 3&4

[1] 6'X7'-6" U-SHAPE DESK W/ O-LEGS

[1] 5'X7'-6" U-SHAPE DESK W/ O-LEGS

ACCESSORIES:

[4] 30"W X 20"H WALL-MOUNTED GLAZED

OVERHEAD UNITS W/ DOORS & [1]

ADJUSTABLE SHELF EACH

[2] 30"W X 20"H WALL-MOUNTED OVERHEAD

UNITS W/OUT DOORS

[2] BACK CREDENZA W/ 2-DRAWER

LATERAL FILE & OPEN SHELF